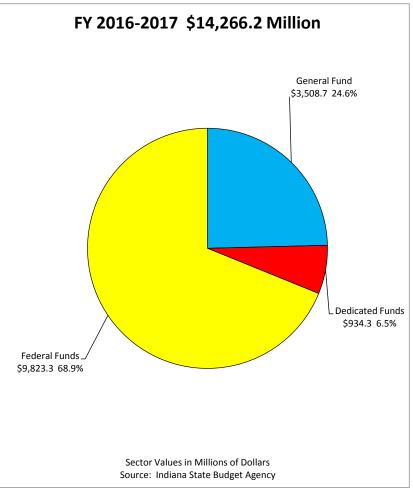

# HEALTH AND HUMAN SERVICES APPROPRIATIONS BY FUND TYPE 2015-2017 BIENNIUM \$28,099.6 Million

| State Agency                                                         | Appropriatio | ns           |
|----------------------------------------------------------------------|--------------|--------------|
| Fund Appropriation Name                                              | FY 2015-2016 | FY 2016-2017 |
| HEALTH AND HUMAN SERVICES                                            |              |              |
| TIEALTH AND HOWAR SERVICES                                           |              |              |
| FAMILY, CHILDREN, AND SOCIAL SERVICES                                |              |              |
| Family and Social Services Administration                            |              |              |
| 13260-405 Family and Social Services Administration - Central Office |              |              |
| General Fund                                                         | 16,797,325   | 16,377,158   |
| Tfr-8010-62100-Department of Agriculture                             | 4,369,735    | 4,267,027    |
| Tfr-8084-62110-Department of Education                               | 893,808      | 872,799      |
| Tfr-8093-62130-Department of Health and Human Services               | 15,492,693   | 15,128,549   |
| Tfr-8096-62170-Federal SSA Fund                                      | 1,092,431    | 1,066,755    |
| Total                                                                | 38,645,992   | 37,712,288   |
| 15101-405 Early Ed Matching Grant Program                            |              |              |
| General Fund                                                         | 2,000,000    | 2,000,000    |
| 15102-405 Social Services Data Warehouse                             |              |              |
| General Fund                                                         | 200,000      | 200,000      |
| Tfr-1000-11720-Div of Family & Children Local Offices                | 100,000      | 100,000      |
| Tfr-8010-62100-Department of Agriculture                             | 50,000       | 50,000       |
| Tfr-8093-62130-Department of Health and Human Services               | 1,862,000    | 1,862,000    |
| Total                                                                | 2,212,000    | 2,212,000    |
| 15980-405 Pre-K Education Pilot                                      |              |              |
| General Fund                                                         | 10,000,000   | 10,000,000   |
| 31820-405 School Age Child Care Project Fund                         |              |              |
| Gen-1000-15177-School Age Child Care Project Fund                    | 812,413      | 812,413      |
| 35920-405 Child Care Licensing Fund                                  |              |              |
| Ded-2700-35910-Child Care Fund                                       | 45,000       | 45,000       |
| 62130-405-CCDFFEDR Child Care & Development Fund                     |              |              |
| Gen-1000-15105-Child Care State Approp                               | 34,316,109   | 34,316,109   |
| Federal Funds                                                        | 131,797,516  | 131,797,516  |
| Transferred Funds                                                    | 62,039,733   | 62,039,733   |
| Total                                                                | 228,153,358  | 228,153,358  |
| 62130-405-HEADSTRT Headstart                                         |              |              |
| Gen-1000-15105-Child Care State Approp                               | 44,109       | 43,750       |
| Federal Funds                                                        | 176,439      | 175,000      |
| Tfr-8093-62300-Department of Health and Human Services               | 162,008      | 162,008      |
| Total                                                                | 382,556      | 380,758      |