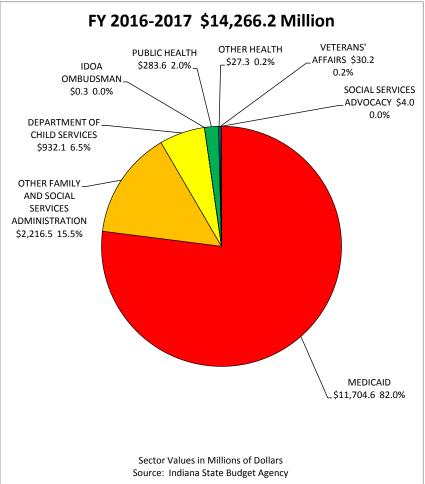

# HEALTH AND HUMAN SERVICES APPROPRIATIONS BY SUB-DIVISION SHARE 2015-2017 BIENNIUM \$28,099.6 Million