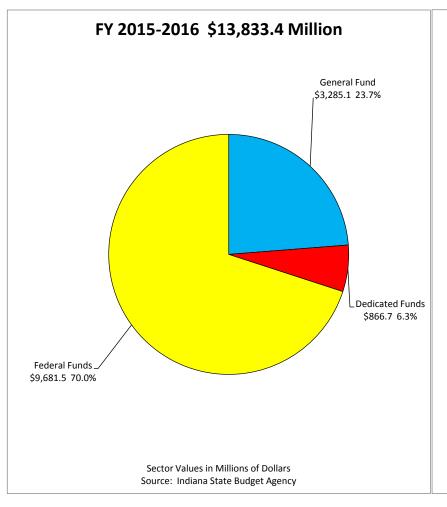

# HEALTH AND HUMAN SERVICES APPROPRIATIONS BY FUND TYPE 2015-2017 BIENNIUM \$28,099.6 Million

| State Agency                                                         | Appropriatio | ns           |
|----------------------------------------------------------------------|--------------|--------------|
| Fund Appropriation Name                                              | FY 2015-2016 | FY 2016-2017 |
| HEALTH AND HUMAN SERVICES                                            |              |              |
| TIEALTH AND HOWAR SERVICES                                           |              |              |
| FAMILY, CHILDREN, AND SOCIAL SERVICES                                |              |              |
| Family and Social Services Administration                            |              |              |
| 13260-405 Family and Social Services Administration - Central Office |              |              |
| General Fund                                                         | 16,797,325   | 16,377,158   |
| Tfr-8010-62100-Department of Agriculture                             | 4,369,735    | 4,267,027    |
| Tfr-8084-62110-Department of Education                               | 893,808      | 872,799      |
| Tfr-8093-62130-Department of Health and Human Services               | 15,492,693   | 15,128,549   |
| Tfr-8096-62170-Federal SSA Fund                                      | 1,092,431    | 1,066,755    |
| Total                                                                | 38,645,992   | 37,712,288   |
| 15101-405 Early Ed Matching Grant Program                            |              |              |
| General Fund                                                         | 2,000,000    | 2,000,000    |
| 15102-405 Social Services Data Warehouse                             |              |              |
| General Fund                                                         | 200,000      | 200,000      |
| Tfr-1000-11720-Div of Family & Children Local Offices                | 100,000      | 100,000      |
| Tfr-8010-62100-Department of Agriculture                             | 50,000       | 50,000       |
| Tfr-8093-62130-Department of Health and Human Services               | 1,862,000    | 1,862,000    |
| Total                                                                | 2,212,000    | 2,212,000    |
| 15980-405 Pre-K Education Pilot                                      |              |              |
| General Fund                                                         | 10,000,000   | 10,000,000   |
| 31820-405 School Age Child Care Project Fund                         |              |              |
| Gen-1000-15177-School Age Child Care Project Fund                    | 812,413      | 812,413      |
| 35920-405 Child Care Licensing Fund                                  |              |              |
| Ded-2700-35910-Child Care Fund                                       | 45,000       | 45,000       |
| 62130-405-CCDFFEDR Child Care & Development Fund                     |              |              |
| Gen-1000-15105-Child Care State Approp                               | 34,316,109   | 34,316,109   |
| Federal Funds                                                        | 131,797,516  | 131,797,516  |
| Transferred Funds                                                    | 62,039,733   | 62,039,733   |
| Total                                                                | 228,153,358  | 228,153,358  |
| 62130-405-HEADSTRT Headstart                                         |              |              |
| Gen-1000-15105-Child Care State Approp                               | 44,109       | 43,750       |
| Federal Funds                                                        | 176,439      | 175,000      |
| Tfr-8093-62300-Department of Health and Human Services               | 162,008      | 162,008      |
| Total                                                                | 382,556      | 380,758      |