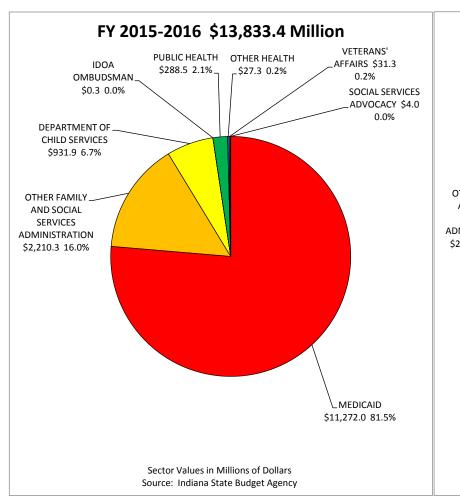

# HEALTH AND HUMAN SERVICES APPROPRIATIONS BY SUB-DIVISION SHARE 2015-2017 BIENNIUM \$28,099.6 Million