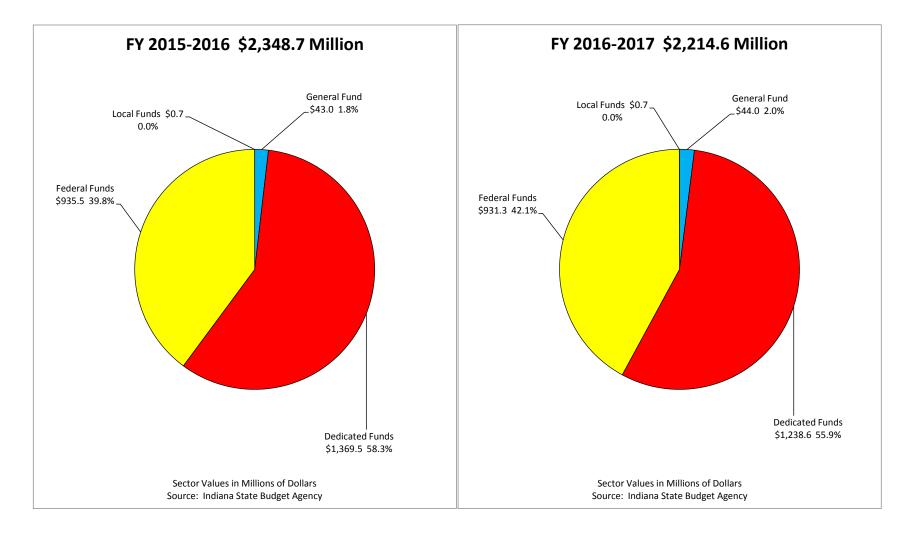

#### TRANSPORTATION APPROPRIATIONS BY FUND TYPE 2015-2017 BIENNIUM \$4,563.3 Million

|              | State Agency                                   | Appropriations |              |
|--------------|------------------------------------------------|----------------|--------------|
| Fund         | Appropriation Name                             | FY 2015-2016   | FY 2016-2017 |
| RANSPOF      |                                                |                |              |
| INANGFOR     |                                                |                |              |
| DEPARTME     | ENT OF TRANSPORTATION                          |                |              |
| ntermodal (  | Operations                                     |                |              |
| 80162-800    | Railroad Grade Crossing Improvement            |                |              |
|              | Dedicated Funds                                | 500,000        | 750,000      |
| 12360-800    | Intermodal Grant Program                       |                |              |
|              | Local Funds                                    | 700,000        | 700,000      |
| 12510-800    | High Speed Rail                                |                |              |
|              | Ded-6000-45760-Industrial Rail Service         | 20,000         | 20,000       |
| 43120-800    | Public Mass Transportation                     |                |              |
|              | Gen-1000-15035-Public Mass Transportation      | 43,000,000     | 44,000,000   |
| 15760-800    | Industrial Rail Service Fund                   |                |              |
|              | Dedicated Funds                                | 2,180,000      | 2,180,000    |
| 19310-800    | Electric Rail Service Fund                     |                |              |
|              | Dedicated Funds                                | 200,000        | 200,000      |
| 52010-800    | Public Utility Tax                             |                |              |
|              | Dedicated Funds                                | 17,251,000     | 17,451,000   |
| 3210-800     | INDOT Federal Transit                          |                |              |
|              | Federal Funds                                  | 21,668,296     | 21,668,296   |
| ntermodal C  | Operations Totals                              |                |              |
|              | General Fund                                   | 43,000,000     | 44,000,000   |
|              | Dedicated Funds                                | 20,151,000     | 20,601,000   |
|              | Federal Funds                                  | 21,668,296     | 21,668,296   |
|              | Local Funds                                    | 700,000        | 700,000      |
|              | Total                                          | 85,519,296     | 86,969,296   |
| Highway Op   | perations                                      |                |              |
| nginay Op    |                                                |                |              |
| Administrati | on                                             |                |              |
| 30519-800    | Highway Operating                              |                |              |
|              | Dedicated Funds                                | 255,254,682    | 255,254,682  |
| Program Su   | pport                                          |                |              |
| 30516-800    | Highway Vehicle and Road Maintenance Equipment |                |              |
|              | Dedicated Funds                                | 16,781,000     | 16,781,000   |
| Program-Sta  | ate                                            |                |              |
| 30510-800    | Institutional Road Construction                |                |              |
|              |                                                |                |              |

| State Agency |                    | Appropriations |               |
|--------------|--------------------|----------------|---------------|
| Fund         | Appropriation Name | FY 2015-2016   | FY 2016-2017  |
|              |                    |                |               |
| TRANSPORT    | TATION TOTALS      |                |               |
| (            | General Fund       | 43,000,000     | 44,000,000    |
| I            | Dedicated Funds    | 1,369,487,000  | 1,238,635,000 |
| I            | Federal Funds      | 935,501,629    | 931,301,629   |
| I            | Local Funds        | 700,000        | 700,000       |
| Total        |                    | 2,348,688,629  | 2,214,636,629 |