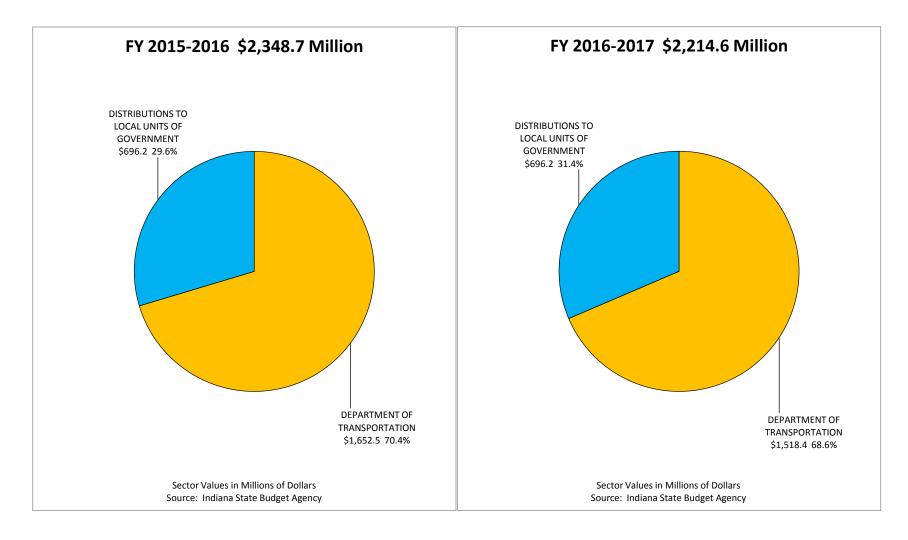

#### TRANSPORTATION APPROPRIATIONS BY SUB-DIVISION SHARE 2015-2017 BIENNIUM \$4,563.3 Million

| State Agency                                                                                                                                                                                                                                                             | Appropriati                                                 | Appropriations                          |  |
|--------------------------------------------------------------------------------------------------------------------------------------------------------------------------------------------------------------------------------------------------------------------------|-------------------------------------------------------------|-----------------------------------------|--|
| Fund Appropriation Name                                                                                                                                                                                                                                                  | FY 2015-2016                                                | FY 2016-2017                            |  |
| Liiskuusu Othaa                                                                                                                                                                                                                                                          |                                                             |                                         |  |
| Highway-Other<br>30610-057 Major Moves Construction fund                                                                                                                                                                                                                 |                                                             |                                         |  |
| Tfr-4270-30710-Next Generation Fund                                                                                                                                                                                                                                      | 129,000,000                                                 | 0                                       |  |
| Highway Operations Totals                                                                                                                                                                                                                                                |                                                             |                                         |  |
| Dedicated Funds                                                                                                                                                                                                                                                          | 874,159,000                                                 | 742,857,000                             |  |
| Federal Funds                                                                                                                                                                                                                                                            | 692,800,000                                                 | 688,600,000                             |  |
| Total                                                                                                                                                                                                                                                                    | 1,566,959,000                                               | 1,431,457,000                           |  |
| DEPARTMENT OF TRANSPORTATION TOTALS                                                                                                                                                                                                                                      | .,,,                                                        | .,,                                     |  |
| General Fund                                                                                                                                                                                                                                                             | 43,000,000                                                  | 44,000,000                              |  |
| Dedicated Funds                                                                                                                                                                                                                                                          | 894,310,000                                                 | 763,458,000                             |  |
| Federal Funds                                                                                                                                                                                                                                                            | 714,468,296                                                 | 710,268,296                             |  |
| Local Funds                                                                                                                                                                                                                                                              | 700,000                                                     | 700,000                                 |  |
| Total                                                                                                                                                                                                                                                                    | 1,652,478,296                                               | 1,518,426,296                           |  |
| 30112-050 Motor Vehicle Highway Fund Distribution to Locals                                                                                                                                                                                                              |                                                             |                                         |  |
| DISTRIBUTIONS TO LOCAL UNITS OF GOVERNMENT                                                                                                                                                                                                                               |                                                             |                                         |  |
| Dedicated Funds                                                                                                                                                                                                                                                          | 370,700,000                                                 | 370,700,000                             |  |
| 30116-050 County Engineering Distribution to Counties                                                                                                                                                                                                                    |                                                             |                                         |  |
| Dedicated Funds                                                                                                                                                                                                                                                          | 760,000                                                     | 760,000                                 |  |
| 410.40.0E0 Mater Mahar History #1 Distributions to Land Oscience                                                                                                                                                                                                         | ts                                                          |                                         |  |
| 4 1940-050 Motor Venicle Highway #1 Distributions to Local Governmen                                                                                                                                                                                                     | 13                                                          |                                         |  |
| Dedicated Funds                                                                                                                                                                                                                                                          | 15,000,000                                                  | 15,000,000                              |  |
| Dedicated Funds                                                                                                                                                                                                                                                          | 15,000,000                                                  | 15,000,000                              |  |
| Dedicated Funds                                                                                                                                                                                                                                                          | 15,000,000                                                  |                                         |  |
| Dedicated Funds<br>41960-050 Motor Vehicle Highway #2 Distributions to Local Governmen<br>Dedicated Funds                                                                                                                                                                | 15,000,000<br>ts                                            | 15,000,000<br>15,000,000                |  |
| Dedicated Funds<br>41960-050 Motor Vehicle Highway #2 Distributions to Local Governmen<br>Dedicated Funds                                                                                                                                                                | 15,000,000<br>ts                                            | 15,000,000                              |  |
| Dedicated Funds<br>41960-050 Motor Vehicle Highway #2 Distributions to Local Governmen<br>Dedicated Funds<br>50530-050 Local Road and Street Fund Distributions<br>Dedicated Funds                                                                                       | 15,000,000<br>ts<br>15,000,000                              |                                         |  |
| Dedicated Funds<br>41960-050 Motor Vehicle Highway #2 Distributions to Local Governmen<br>Dedicated Funds<br>50530-050 Local Road and Street Fund Distributions<br>Dedicated Funds                                                                                       | 15,000,000<br>ts<br>15,000,000                              | 15,000,000<br>73,717,000                |  |
| Dedicated Funds<br>41960-050 Motor Vehicle Highway #2 Distributions to Local Governmen<br>Dedicated Funds<br>50530-050 Local Road and Street Fund Distributions<br>Dedicated Funds<br>63200-800-FEDLOCAL Federal Aid to Local Units<br>Federal Funds                     | 15,000,000<br>ts<br>15,000,000<br>73,717,000                | 15,000,000<br>73,717,000                |  |
| Dedicated Funds<br>41960-050 Motor Vehicle Highway #2 Distributions to Local Governmen<br>Dedicated Funds<br>50530-050 Local Road and Street Fund Distributions<br>Dedicated Funds<br>63200-800-FEDLOCAL Federal Aid to Local Units<br>Federal Funds                     | 15,000,000<br>ts<br>15,000,000<br>73,717,000                | 15,000,000                              |  |
| 41960-050 Motor Vehicle Highway #2 Distributions to Local Governmen   Dedicated Funds   50530-050 Local Road and Street Fund Distributions   Dedicated Funds   63200-800-FEDLOCAL Federal Aid to Local Units   Federal Funds   DISTRIBUTIONS TO LOCAL GOVERNMENTS TOTALS | 15,000,000<br>ts<br>15,000,000<br>73,717,000<br>221,033,333 | 15,000,000<br>73,717,000<br>221,033,333 |  |

| State Agency |                    | Appropriations |               |
|--------------|--------------------|----------------|---------------|
| Fund         | Appropriation Name | FY 2015-2016   | FY 2016-2017  |
|              |                    |                |               |
| TRANSPORT    | TATION TOTALS      |                |               |
| (            | General Fund       | 43,000,000     | 44,000,000    |
| I            | Dedicated Funds    | 1,369,487,000  | 1,238,635,000 |
| I            | Federal Funds      | 935,501,629    | 931,301,629   |
| I            | Local Funds        | 700,000        | 700,000       |
| Total        |                    | 2,348,688,629  | 2,214,636,629 |