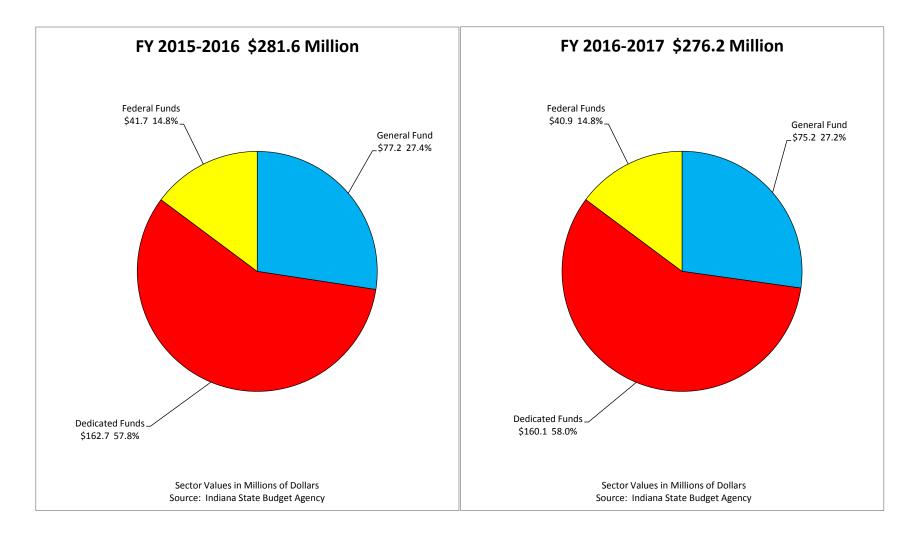

#### CONSERVATION AND ENVIRONMENT APPROPRIATIONS BY FUND TYPE 2015-2017 BIENNIUM \$557.8 Million

| State Agency                                      | Appropriations |                   |
|---------------------------------------------------|----------------|-------------------|
| Fund Appropriation Name                           | FY 2015-2016   | FY 2016-2017      |
|                                                   |                |                   |
| CONSERVATION AND ENVIRONMENT                      |                |                   |
| DEPARTMENT OF NATURAL RESOURCES                   |                |                   |
| 12450-300 DNR Administration                      |                |                   |
| General Fund                                      | 9,525,743      | 9,253,483         |
| 12470-300 Entomology and Plant Pathology Division |                |                   |
| General Fund                                      | 491,526        | 475,983           |
| 12480-300 DNR Engineering Division                |                |                   |
| General Fund                                      | 1,806,062      | 1,747,935         |
| 12500-300 Historic Preservation Division          |                |                   |
| General Fund                                      | 666,983        | 624,662           |
| 12510-300 Outdoor Recreation Division             |                |                   |
| General Fund                                      | 557,170        | 534,201           |
| 12520-300 Nature Preserves Division               |                |                   |
| General Fund                                      | 992,990        | 944,680           |
| 12600-300 Water Division                          |                |                   |
| General Fund                                      | 5,022,111      | 4,857,382         |
| 13081-300 DNR OPEB Contribution                   |                |                   |
| General Fund                                      | 1,526,146      | 1,462,053         |
| 13804-300 Lincoln Production                      |                |                   |
| General Fund                                      | 206,998        | 206,998           |
| 15159-300 DNR Salary Matrix Adjustment            |                |                   |
| General Fund                                      | 317,400        | 317,400           |
| 17510-300 Insurance Recovery                      |                |                   |
| Dedicated Funds                                   | 81,915         | 81,915            |
| 30517-300 Institutional Road Construction         |                |                   |
| Dedicated Funds                                   | 2,425,000      | 2,425,000         |
| 32910-300 Oil and Gas Environmental               |                |                   |
| Dedicated Funds                                   | 314,821        | 314,821           |
| 35110-300 Entomology and Plant Pathology Fund     | 0.1.,02.       | 011,021           |
| Dedicated Funds                                   | 387,302        | 374,734           |
| Tfr-8010-61600-Department of Agriculture          | 16,000         |                   |
| Total                                             | 403,302        | 16,000<br>390,734 |
|                                                   | 403,302        | 550,754           |
| 35210-300 Deer Research and Management            | 104 007        | 101 007           |
| Dedicated Funds                                   | 131,297        | 131,297           |
| Tfr-8015-61670-Department of The Interior         | 20,516         | 20,516            |
| Total                                             | 151,813        | 151,813           |
| 36010-300 Lake and River Enhancement              |                |                   |
| Dedicated Funds                                   | 2,078,288      | 2,078,288         |