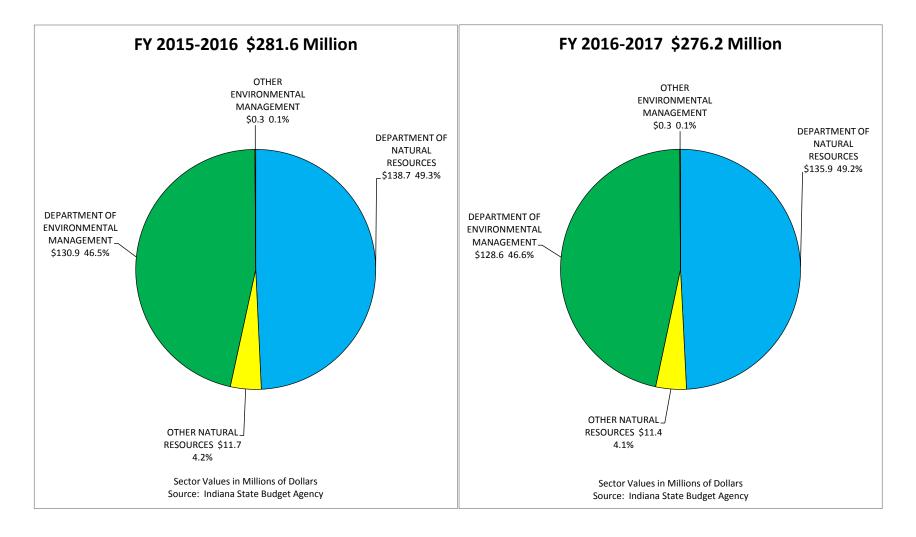

#### CONSERVATION AND ENVIRONMENT APPROPRIATIONS BY SUB-DIVISION SHARE 2015-2017 BIENNIUM \$557.8 Million