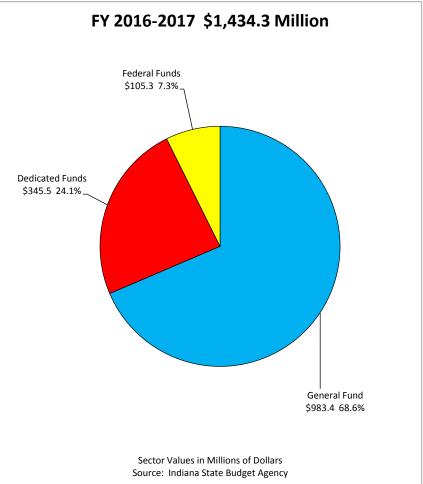

# PUBLIC SAFETY APPROPRIATIONS BY FUND TYPE 2015-2017 BIENNIUM \$2,868.8 Million

| State Agency                                       | Appropriation | าร           |
|----------------------------------------------------|---------------|--------------|
| Fund Appropriation Name                            | FY 2015-2016  | FY 2016-2017 |
|                                                    |               |              |
| PUBLIC SAFETY                                      |               |              |
| CORRECTIONS                                        |               |              |
| Department of Correction                           |               |              |
| Administration                                     |               |              |
| 11070-615 Drug Prevention and Offender Transition  |               |              |
| General Fund                                       | 116,594       | 116,594      |
| 13370-057 Medical Service Payments                 |               |              |
| General Fund                                       | 25,000,000    | 25,000,000   |
| 13390-615 Escapee Counsel and Trial Expense        |               |              |
| General Fund                                       | 284,489       | 284,489      |
| 13400-615 County Jail Misdemeanant Housing         |               |              |
| General Fund                                       | 4,152,639     | 4,152,639    |
| 13430-615 Food Services                            |               |              |
| General Fund                                       | 38,376,617    | 38,832,221   |
| 13460-615 Adult Contract Beds                      |               |              |
| General Fund                                       | 5,567,488     | 5,567,488    |
| 13470-615 Staff Development and Training           |               |              |
| General Fund                                       | 1,171,459     | 1,128,385    |
| 13490-615 Parole Division                          |               |              |
| General Fund                                       | 9,808,180     | 9,502,524    |
| 13500-615 Central Office                           |               |              |
| General Fund                                       | 33,901,040    | 33,597,171   |
| 13510-615 Parole Board                             |               |              |
| General Fund                                       | 777,190       | 752,206      |
| 13580-615 Information Management Services          |               |              |
| General Fund                                       | 1,137,467     | 1,108,926    |
| 13770-615 Educational Services                     |               |              |
| General Fund                                       | 8,651,886     | 8,651,886    |
| 13830-615 Juvenile Transition                      |               |              |
| General Fund                                       | 5,856,500     | 5,830,264    |
| 15360-615 Central Emergency Response               |               |              |
| General Fund                                       | 850,721       | 820,260      |
| 16420-615 County Jail Maintenance Contingency Fund |               |              |
| General Fund                                       | 17,895,366    | 17,895,366   |
| 17790-615 Community Corrections Programs           |               |              |
| General Fund                                       | 52,299,753    | 72,424,747   |