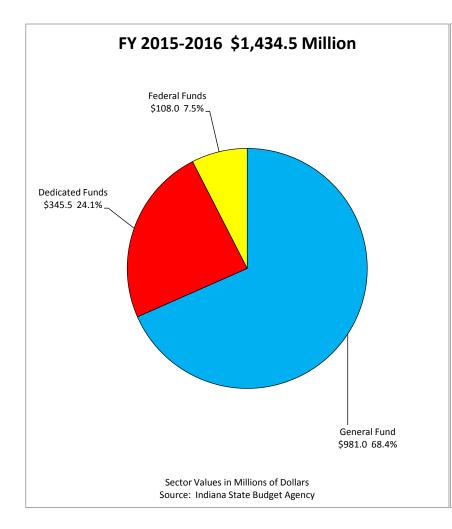

# PUBLIC SAFETY APPROPRIATIONS BY FUND TYPE 2015-2017 BIENNIUM \$2,868.8 Million

| State Agency                                       | Appropriation | าร           |
|----------------------------------------------------|---------------|--------------|
| Fund Appropriation Name                            | FY 2015-2016  | FY 2016-2017 |
|                                                    |               |              |
| PUBLIC SAFETY                                      |               |              |
| CORRECTIONS                                        |               |              |
| Department of Correction                           |               |              |
| Administration                                     |               |              |
| 11070-615 Drug Prevention and Offender Transition  |               |              |
| General Fund                                       | 116,594       | 116,594      |
| 13370-057 Medical Service Payments                 |               |              |
| General Fund                                       | 25,000,000    | 25,000,000   |
| 13390-615 Escapee Counsel and Trial Expense        |               |              |
| General Fund                                       | 284,489       | 284,489      |
| 13400-615 County Jail Misdemeanant Housing         |               |              |
| General Fund                                       | 4,152,639     | 4,152,639    |
| 13430-615 Food Services                            |               |              |
| General Fund                                       | 38,376,617    | 38,832,221   |
| 13460-615 Adult Contract Beds                      |               |              |
| General Fund                                       | 5,567,488     | 5,567,488    |
| 13470-615 Staff Development and Training           |               |              |
| General Fund                                       | 1,171,459     | 1,128,385    |
| 13490-615 Parole Division                          |               |              |
| General Fund                                       | 9,808,180     | 9,502,524    |
| 13500-615 Central Office                           |               |              |
| General Fund                                       | 33,901,040    | 33,597,171   |
| 13510-615 Parole Board                             |               |              |
| General Fund                                       | 777,190       | 752,206      |
| 13580-615 Information Management Services          |               |              |
| General Fund                                       | 1,137,467     | 1,108,926    |
| 13770-615 Educational Services                     |               |              |
| General Fund                                       | 8,651,886     | 8,651,886    |
| 13830-615 Juvenile Transition                      |               |              |
| General Fund                                       | 5,856,500     | 5,830,264    |
| 15360-615 Central Emergency Response               |               |              |
| General Fund                                       | 850,721       | 820,260      |
| 16420-615 County Jail Maintenance Contingency Fund |               |              |
| General Fund                                       | 17,895,366    | 17,895,366   |
| 17790-615 Community Corrections Programs           |               |              |
| General Fund                                       | 52,299,753    | 72,424,747   |