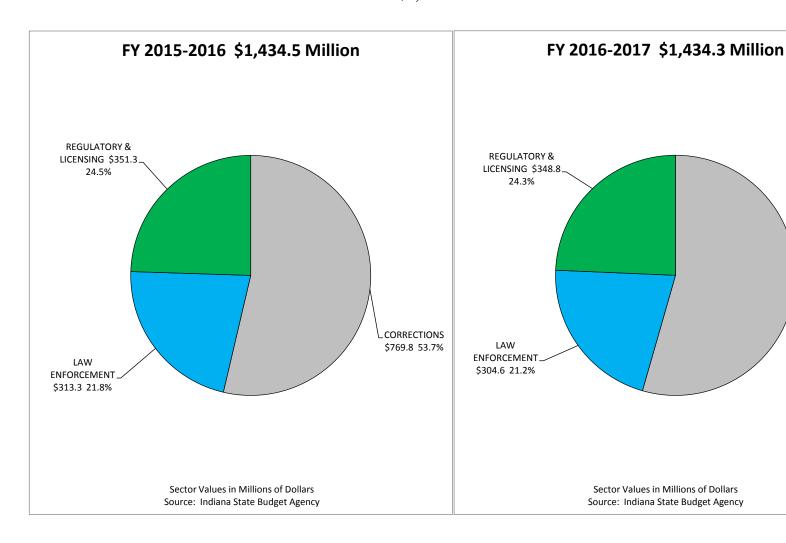

# PUBLIC SAFETY APPROPRIATIONS BY SUB-DIVISION SHARE 2015-2017 BIENNIUM \$2,868.8 Million

CORRECTIONS

\$780.9 54.4%