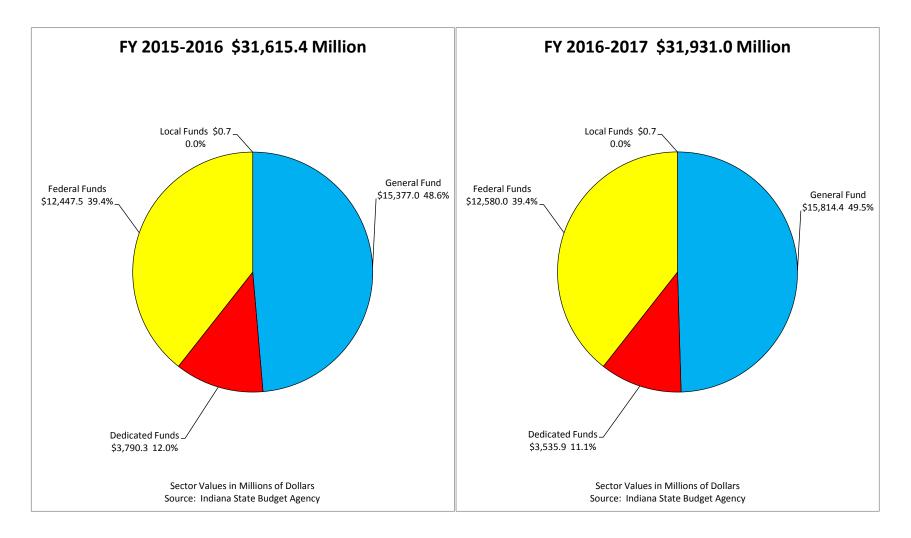

#### **B**—**APPROPRIATIONS OVERVIEW**

|                  |                     | Passed         | Passed                    |
|------------------|---------------------|----------------|---------------------------|
|                  |                     | Budget         | Budget                    |
|                  |                     | FY16           | FY17                      |
|                  |                     |                |                           |
|                  | SUMMARY BY FUNCTION | - GRAND TOTALS |                           |
| GENERAL GOVERNM  |                     | 770 054 507    | 000 004 000               |
|                  | General Fund        | 779,851,597    | 809,921,822               |
|                  | Dedicated Funds     | 441,450,045    | 301,081,637               |
|                  | Federal Funds       | 7,313,882      | 7,265,85                  |
|                  | Funding Total       | 1,228,615,524  | 1,118,269,310             |
| PUBLIC SAFETY    |                     |                |                           |
|                  | General Fund        | 1,018,811,418  | 1,020,613,24 <sup>,</sup> |
|                  | Dedicated Funds     | 358,766,087    | 356,937,15                |
|                  | Federal Funds       | 108,000,739    | 105,286,136               |
|                  | Funding Total       | 1,485,578,244  | 1,482,836,532             |
|                  |                     |                |                           |
| CONSERVATION AND | General Fund        | 110 242 044    | 104 106 64                |
|                  |                     | 110,242,944    | 104,106,64                |
|                  | Dedicated Funds     | 188,790,625    | 162,229,998               |
|                  | Federal Funds       | 41,738,385     | 40,904,34                 |
|                  | Funding Total       | 340,771,954    | 307,240,99                |
| ECONOMIC DEVELO  | PMENT               |                |                           |
|                  | General Fund        | 95,294,011     | 96,105,14                 |
|                  | Dedicated Funds     | 92,183,015     | 92,080,10                 |
|                  | Federal Funds       | 626,434,162    | 626,366,52                |
|                  | Funding Total       | 813,911,188    | 814,551,76                |
| TRANSPORTATION   |                     |                |                           |
| TRANSFORTATION   | General Fund        | 43,000,000     | 44,000,000                |
|                  | Dedicated Funds     | 1,382,107,000  | 1,251,255,000             |
|                  | Federal Funds       | 935,501,629    | 931,301,629               |
|                  | Local Funds         | 700,000        | 700,000                   |
|                  | Funding Total       | 2,361,308,629  | 2,227,256,629             |
|                  |                     | 2,001,000,020  | _,,,00,0_                 |
| HEALTH AND HUMAN |                     | 0 000 405 400  | 0.540.000.000             |
|                  | General Fund        | 3,288,495,409  | 3,512,008,690             |
|                  | Dedicated Funds     | 874,062,227    | 938,928,61                |
|                  | Federal Funds       | 9,681,526,983  | 9,823,263,523             |
|                  | Funding Total       | 13,844,084,619 | 14,274,200,830            |
| EDUCATION        |                     |                |                           |
|                  | General Fund        | 9,870,903,393  | 10,065,069,93             |
|                  | Dedicated Funds     | 196,751,623    | 177,241,704               |
|                  | Federal Funds       | 1,046,937,518  | 1,045,599,62 <sup>-</sup> |
|                  | Local Funds         | 2,354          | 2,354                     |
|                  | Funding Total       | 11,114,594,888 | 11,287,913,610            |
| DISTRIBUTIONS    |                     |                |                           |
|                  | General Fund        | 170,408,921    | 162,562,77                |
|                  | Dedicated Funds     | 256,161,870    | 256,161,870               |
|                  | Funding Total       | 426,570,791    | 418,724,64                |
| GRAND TOTAL      |                     |                |                           |
| GRAND IVIAL      | General Fund        | 15,377,007,693 | 15,814,388,256            |
|                  | Dedicated Funds     | 3,790,272,492  | 3,535,916,087             |
|                  | Federal Funds       | 12,447,453,298 | 12,579,987,630            |
|                  | Local Funds         | 702,354        | 702,354                   |
|                  | Funding Total       | 31,615,435,837 | 31,930,994,32             |
|                  |                     |                | 2.,200,001,021            |