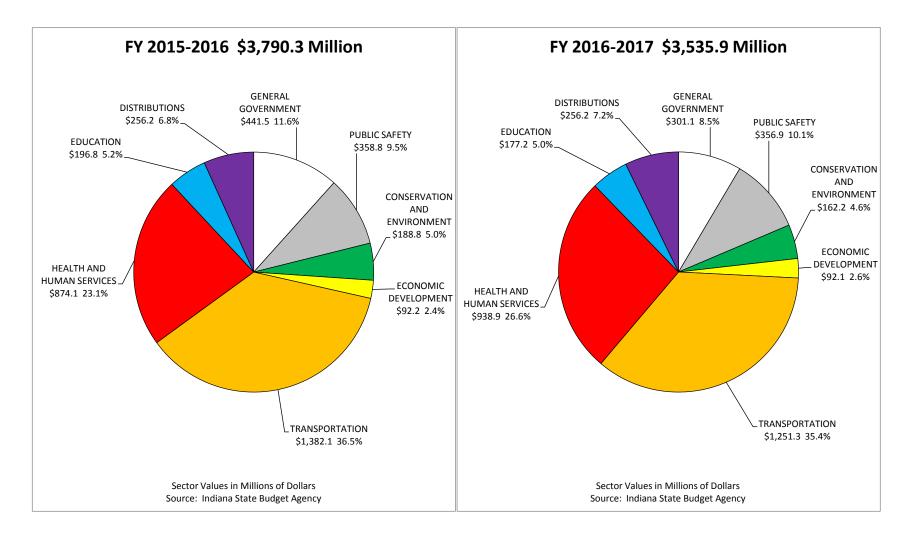

#### **B**—**APPROPRIATIONS OVERVIEW**

|                  |                     | Passed         | Passed                    |
|------------------|---------------------|----------------|---------------------------|
|                  |                     | Budget         | Budget                    |
|                  |                     | FY16           | FY17                      |
|                  |                     |                |                           |
|                  | SUMMARY BY FUNCTION | - GRAND TOTALS |                           |
| GENERAL GOVERNM  |                     | 770 054 507    | 000 004 000               |
|                  | General Fund        | 779,851,597    | 809,921,822               |
|                  | Dedicated Funds     | 441,450,045    | 301,081,637               |
|                  | Federal Funds       | 7,313,882      | 7,265,85                  |
|                  | Funding Total       | 1,228,615,524  | 1,118,269,310             |
| PUBLIC SAFETY    |                     |                |                           |
|                  | General Fund        | 1,018,811,418  | 1,020,613,24 <sup>,</sup> |
|                  | Dedicated Funds     | 358,766,087    | 356,937,15                |
|                  | Federal Funds       | 108,000,739    | 105,286,136               |
|                  | Funding Total       | 1,485,578,244  | 1,482,836,532             |
|                  |                     |                |                           |
| CONSERVATION AND | General Fund        | 110 242 044    | 104 106 64                |
|                  |                     | 110,242,944    | 104,106,64                |
|                  | Dedicated Funds     | 188,790,625    | 162,229,998               |
|                  | Federal Funds       | 41,738,385     | 40,904,34                 |
|                  | Funding Total       | 340,771,954    | 307,240,99                |
| ECONOMIC DEVELO  | PMENT               |                |                           |
|                  | General Fund        | 95,294,011     | 96,105,14                 |
|                  | Dedicated Funds     | 92,183,015     | 92,080,10                 |
|                  | Federal Funds       | 626,434,162    | 626,366,52                |
|                  | Funding Total       | 813,911,188    | 814,551,76                |
| TRANSPORTATION   |                     |                |                           |
| TRANSFORTATION   | General Fund        | 43,000,000     | 44,000,000                |
|                  | Dedicated Funds     | 1,382,107,000  | 1,251,255,000             |
|                  | Federal Funds       | 935,501,629    | 931,301,629               |
|                  | Local Funds         | 700,000        | 700,000                   |
|                  | Funding Total       | 2,361,308,629  | 2,227,256,629             |
|                  |                     | 2,001,000,020  | _,,,00,0_                 |
| HEALTH AND HUMAN |                     | 0 000 405 400  | 0.540.000.000             |
|                  | General Fund        | 3,288,495,409  | 3,512,008,690             |
|                  | Dedicated Funds     | 874,062,227    | 938,928,61                |
|                  | Federal Funds       | 9,681,526,983  | 9,823,263,523             |
|                  | Funding Total       | 13,844,084,619 | 14,274,200,830            |
| EDUCATION        |                     |                |                           |
|                  | General Fund        | 9,870,903,393  | 10,065,069,93             |
|                  | Dedicated Funds     | 196,751,623    | 177,241,704               |
|                  | Federal Funds       | 1,046,937,518  | 1,045,599,62 <sup>-</sup> |
|                  | Local Funds         | 2,354          | 2,354                     |
|                  | Funding Total       | 11,114,594,888 | 11,287,913,610            |
| DISTRIBUTIONS    |                     |                |                           |
|                  | General Fund        | 170,408,921    | 162,562,77                |
|                  | Dedicated Funds     | 256,161,870    | 256,161,870               |
|                  | Funding Total       | 426,570,791    | 418,724,64                |
| GRAND TOTAL      |                     |                |                           |
| GRAND IVIAL      | General Fund        | 15,377,007,693 | 15,814,388,256            |
|                  | Dedicated Funds     | 3,790,272,492  | 3,535,916,087             |
|                  | Federal Funds       | 12,447,453,298 | 12,579,987,630            |
|                  | Local Funds         | 702,354        | 702,354                   |
|                  | Funding Total       | 31,615,435,837 | 31,930,994,32             |
|                  |                     |                | 2.,200,001,021            |