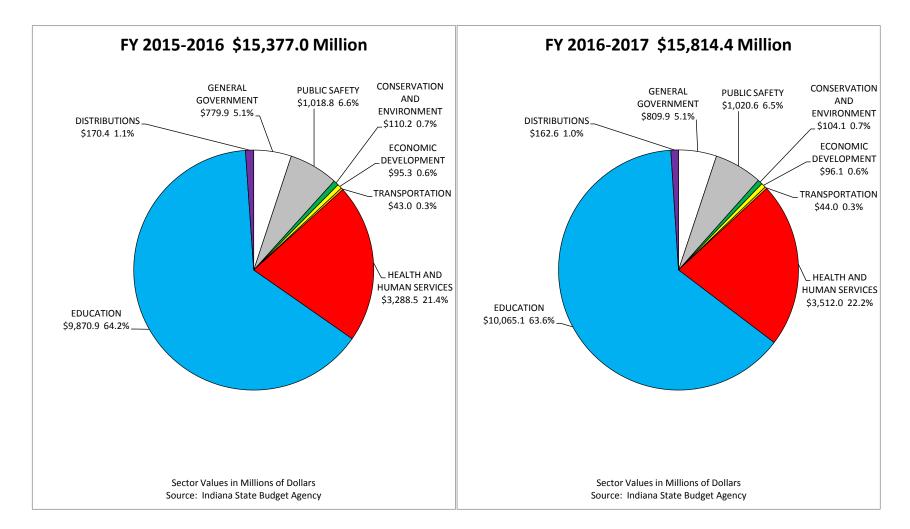

#### **B**—**APPROPRIATIONS OVERVIEW**

|                  |                     | Passed         | Passed                    |
|------------------|---------------------|----------------|---------------------------|
|                  |                     | Budget         | Budget                    |
|                  |                     | FY16           | FY17                      |
|                  |                     |                |                           |
|                  | SUMMARY BY FUNCTION | - GRAND TOTALS |                           |
| GENERAL GOVERNM  |                     | 770 054 507    | 000 004 000               |
|                  | General Fund        | 779,851,597    | 809,921,822               |
|                  | Dedicated Funds     | 441,450,045    | 301,081,637               |
|                  | Federal Funds       | 7,313,882      | 7,265,85                  |
|                  | Funding Total       | 1,228,615,524  | 1,118,269,310             |
| PUBLIC SAFETY    |                     |                |                           |
|                  | General Fund        | 1,018,811,418  | 1,020,613,24 <sup>,</sup> |
|                  | Dedicated Funds     | 358,766,087    | 356,937,15                |
|                  | Federal Funds       | 108,000,739    | 105,286,136               |
|                  | Funding Total       | 1,485,578,244  | 1,482,836,532             |
|                  |                     |                |                           |
| CONSERVATION AND | General Fund        | 110 242 044    | 104 106 64                |
|                  |                     | 110,242,944    | 104,106,64                |
|                  | Dedicated Funds     | 188,790,625    | 162,229,998               |
|                  | Federal Funds       | 41,738,385     | 40,904,34                 |
|                  | Funding Total       | 340,771,954    | 307,240,99                |
| ECONOMIC DEVELO  | PMENT               |                |                           |
|                  | General Fund        | 95,294,011     | 96,105,14                 |
|                  | Dedicated Funds     | 92,183,015     | 92,080,10                 |
|                  | Federal Funds       | 626,434,162    | 626,366,52                |
|                  | Funding Total       | 813,911,188    | 814,551,76                |
| TRANSPORTATION   |                     |                |                           |
| TRANSFORTATION   | General Fund        | 43,000,000     | 44,000,000                |
|                  | Dedicated Funds     | 1,382,107,000  | 1,251,255,000             |
|                  | Federal Funds       | 935,501,629    | 931,301,629               |
|                  | Local Funds         | 700,000        | 700,000                   |
|                  | Funding Total       | 2,361,308,629  | 2,227,256,629             |
|                  |                     | 2,001,000,020  | _,,,00,0_                 |
| HEALTH AND HUMAN |                     | 0 000 405 400  | 0.540.000.000             |
|                  | General Fund        | 3,288,495,409  | 3,512,008,690             |
|                  | Dedicated Funds     | 874,062,227    | 938,928,61                |
|                  | Federal Funds       | 9,681,526,983  | 9,823,263,523             |
|                  | Funding Total       | 13,844,084,619 | 14,274,200,830            |
| EDUCATION        |                     |                |                           |
|                  | General Fund        | 9,870,903,393  | 10,065,069,93             |
|                  | Dedicated Funds     | 196,751,623    | 177,241,704               |
|                  | Federal Funds       | 1,046,937,518  | 1,045,599,62 <sup>-</sup> |
|                  | Local Funds         | 2,354          | 2,354                     |
|                  | Funding Total       | 11,114,594,888 | 11,287,913,610            |
| DISTRIBUTIONS    |                     |                |                           |
|                  | General Fund        | 170,408,921    | 162,562,77                |
|                  | Dedicated Funds     | 256,161,870    | 256,161,870               |
|                  | Funding Total       | 426,570,791    | 418,724,64                |
| GRAND TOTAL      |                     |                |                           |
| GRAND IVIAL      | General Fund        | 15,377,007,693 | 15,814,388,256            |
|                  | Dedicated Funds     | 3,790,272,492  | 3,535,916,087             |
|                  | Federal Funds       | 12,447,453,298 | 12,579,987,630            |
|                  | Local Funds         | 702,354        | 702,354                   |
|                  | Funding Total       | 31,615,435,837 | 31,930,994,32             |
|                  |                     |                | 2.,200,001,021            |