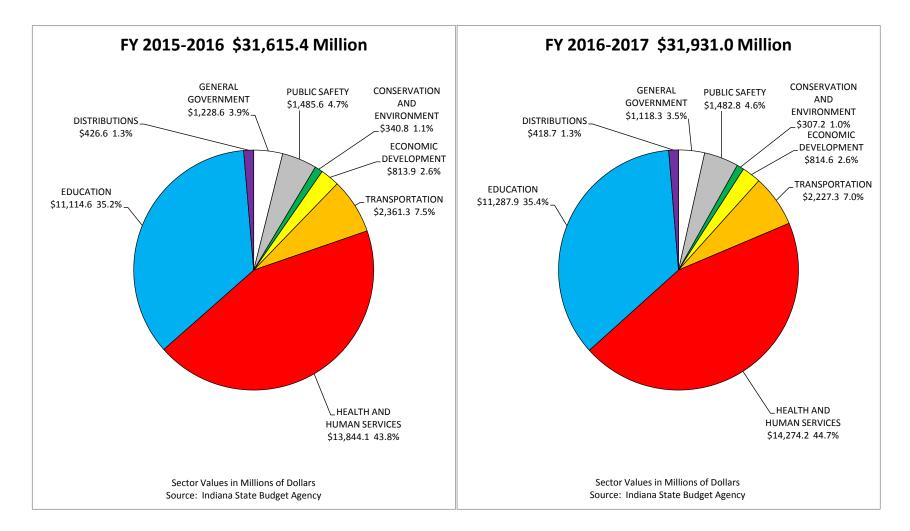

#### **B**—**APPROPRIATIONS OVERVIEW**

|                  |                     | Passed         | Passed                    |
|------------------|---------------------|----------------|---------------------------|
|                  |                     | Budget         | Budget                    |
|                  |                     | FY16           | FY17                      |
|                  |                     |                |                           |
|                  | SUMMARY BY FUNCTION | - GRAND TOTALS |                           |
| GENERAL GOVERNM  |                     | 770 054 507    | 000 004 000               |
|                  | General Fund        | 779,851,597    | 809,921,822               |
|                  | Dedicated Funds     | 441,450,045    | 301,081,637               |
|                  | Federal Funds       | 7,313,882      | 7,265,85                  |
|                  | Funding Total       | 1,228,615,524  | 1,118,269,310             |
| PUBLIC SAFETY    |                     |                |                           |
|                  | General Fund        | 1,018,811,418  | 1,020,613,24 <sup>,</sup> |
|                  | Dedicated Funds     | 358,766,087    | 356,937,15                |
|                  | Federal Funds       | 108,000,739    | 105,286,136               |
|                  | Funding Total       | 1,485,578,244  | 1,482,836,532             |
|                  |                     |                |                           |
| CONSERVATION AND | General Fund        | 110 242 044    | 104 106 64                |
|                  |                     | 110,242,944    | 104,106,64                |
|                  | Dedicated Funds     | 188,790,625    | 162,229,998               |
|                  | Federal Funds       | 41,738,385     | 40,904,34                 |
|                  | Funding Total       | 340,771,954    | 307,240,99                |
| ECONOMIC DEVELO  | PMENT               |                |                           |
|                  | General Fund        | 95,294,011     | 96,105,14                 |
|                  | Dedicated Funds     | 92,183,015     | 92,080,10                 |
|                  | Federal Funds       | 626,434,162    | 626,366,52                |
|                  | Funding Total       | 813,911,188    | 814,551,76                |
| TRANSPORTATION   |                     |                |                           |
| TRANSFORTATION   | General Fund        | 43,000,000     | 44,000,000                |
|                  | Dedicated Funds     | 1,382,107,000  | 1,251,255,000             |
|                  | Federal Funds       | 935,501,629    | 931,301,629               |
|                  | Local Funds         | 700,000        | 700,000                   |
|                  | Funding Total       | 2,361,308,629  | 2,227,256,629             |
|                  |                     | 2,001,000,020  | _,,,00,0_                 |
| HEALTH AND HUMAN |                     | 0 000 405 400  | 0.540.000.000             |
|                  | General Fund        | 3,288,495,409  | 3,512,008,690             |
|                  | Dedicated Funds     | 874,062,227    | 938,928,61                |
|                  | Federal Funds       | 9,681,526,983  | 9,823,263,523             |
|                  | Funding Total       | 13,844,084,619 | 14,274,200,830            |
| EDUCATION        |                     |                |                           |
|                  | General Fund        | 9,870,903,393  | 10,065,069,93             |
|                  | Dedicated Funds     | 196,751,623    | 177,241,704               |
|                  | Federal Funds       | 1,046,937,518  | 1,045,599,62 <sup>-</sup> |
|                  | Local Funds         | 2,354          | 2,354                     |
|                  | Funding Total       | 11,114,594,888 | 11,287,913,610            |
| DISTRIBUTIONS    |                     |                |                           |
|                  | General Fund        | 170,408,921    | 162,562,77                |
|                  | Dedicated Funds     | 256,161,870    | 256,161,870               |
|                  | Funding Total       | 426,570,791    | 418,724,64                |
| GRAND TOTAL      |                     |                |                           |
| GRAND IVIAL      | General Fund        | 15,377,007,693 | 15,814,388,256            |
|                  | Dedicated Funds     | 3,790,272,492  | 3,535,916,087             |
|                  | Federal Funds       | 12,447,453,298 | 12,579,987,630            |
|                  | Local Funds         | 702,354        | 702,354                   |
|                  | Funding Total       | 31,615,435,837 | 31,930,994,32             |
|                  |                     |                | 2.,200,001,021            |