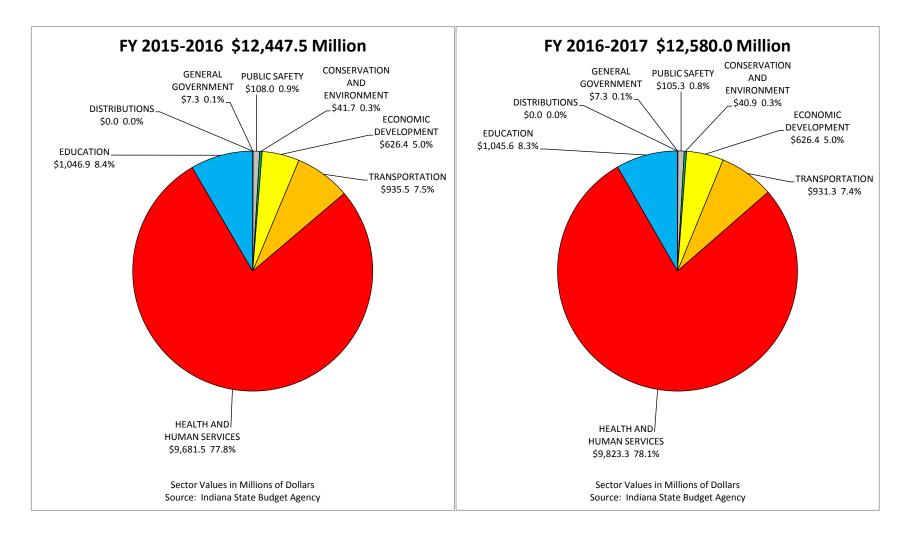

#### **B**—**APPROPRIATIONS OVERVIEW**

|                  |                     | Passed         | Passed                    |
|------------------|---------------------|----------------|---------------------------|
|                  |                     | Budget         | Budget                    |
|                  |                     | FY16           | FY17                      |
|                  |                     |                |                           |
|                  | SUMMARY BY FUNCTION | - GRAND TOTALS |                           |
| GENERAL GOVERNM  |                     | 770 054 507    | 000 004 000               |
|                  | General Fund        | 779,851,597    | 809,921,822               |
|                  | Dedicated Funds     | 441,450,045    | 301,081,637               |
|                  | Federal Funds       | 7,313,882      | 7,265,85                  |
|                  | Funding Total       | 1,228,615,524  | 1,118,269,310             |
| PUBLIC SAFETY    |                     |                |                           |
|                  | General Fund        | 1,018,811,418  | 1,020,613,24 <sup>,</sup> |
|                  | Dedicated Funds     | 358,766,087    | 356,937,15                |
|                  | Federal Funds       | 108,000,739    | 105,286,136               |
|                  | Funding Total       | 1,485,578,244  | 1,482,836,532             |
|                  |                     |                |                           |
| CONSERVATION AND | General Fund        | 110 242 044    | 104 106 64                |
|                  |                     | 110,242,944    | 104,106,64                |
|                  | Dedicated Funds     | 188,790,625    | 162,229,998               |
|                  | Federal Funds       | 41,738,385     | 40,904,34                 |
|                  | Funding Total       | 340,771,954    | 307,240,99                |
| ECONOMIC DEVELO  | PMENT               |                |                           |
|                  | General Fund        | 95,294,011     | 96,105,14                 |
|                  | Dedicated Funds     | 92,183,015     | 92,080,10                 |
|                  | Federal Funds       | 626,434,162    | 626,366,52                |
|                  | Funding Total       | 813,911,188    | 814,551,76                |
| TRANSPORTATION   |                     |                |                           |
| TRANSFORTATION   | General Fund        | 43,000,000     | 44,000,000                |
|                  | Dedicated Funds     | 1,382,107,000  | 1,251,255,000             |
|                  | Federal Funds       | 935,501,629    | 931,301,629               |
|                  | Local Funds         | 700,000        | 700,000                   |
|                  | Funding Total       | 2,361,308,629  | 2,227,256,629             |
|                  |                     | 2,001,000,020  | _,,,00,0_                 |
| HEALTH AND HUMAN |                     | 0 000 405 400  | 0.540.000.000             |
|                  | General Fund        | 3,288,495,409  | 3,512,008,690             |
|                  | Dedicated Funds     | 874,062,227    | 938,928,61                |
|                  | Federal Funds       | 9,681,526,983  | 9,823,263,523             |
|                  | Funding Total       | 13,844,084,619 | 14,274,200,830            |
| EDUCATION        |                     |                |                           |
|                  | General Fund        | 9,870,903,393  | 10,065,069,93             |
|                  | Dedicated Funds     | 196,751,623    | 177,241,704               |
|                  | Federal Funds       | 1,046,937,518  | 1,045,599,62 <sup>-</sup> |
|                  | Local Funds         | 2,354          | 2,354                     |
|                  | Funding Total       | 11,114,594,888 | 11,287,913,610            |
| DISTRIBUTIONS    |                     |                |                           |
|                  | General Fund        | 170,408,921    | 162,562,77                |
|                  | Dedicated Funds     | 256,161,870    | 256,161,870               |
|                  | Funding Total       | 426,570,791    | 418,724,64                |
| GRAND TOTAL      |                     |                |                           |
| GRAND IVIAL      | General Fund        | 15,377,007,693 | 15,814,388,256            |
|                  | Dedicated Funds     | 3,790,272,492  | 3,535,916,087             |
|                  | Federal Funds       | 12,447,453,298 | 12,579,987,630            |
|                  | Local Funds         | 702,354        | 702,354                   |
|                  | Funding Total       | 31,615,435,837 | 31,930,994,32             |
|                  |                     |                | 2.,200,001,021            |