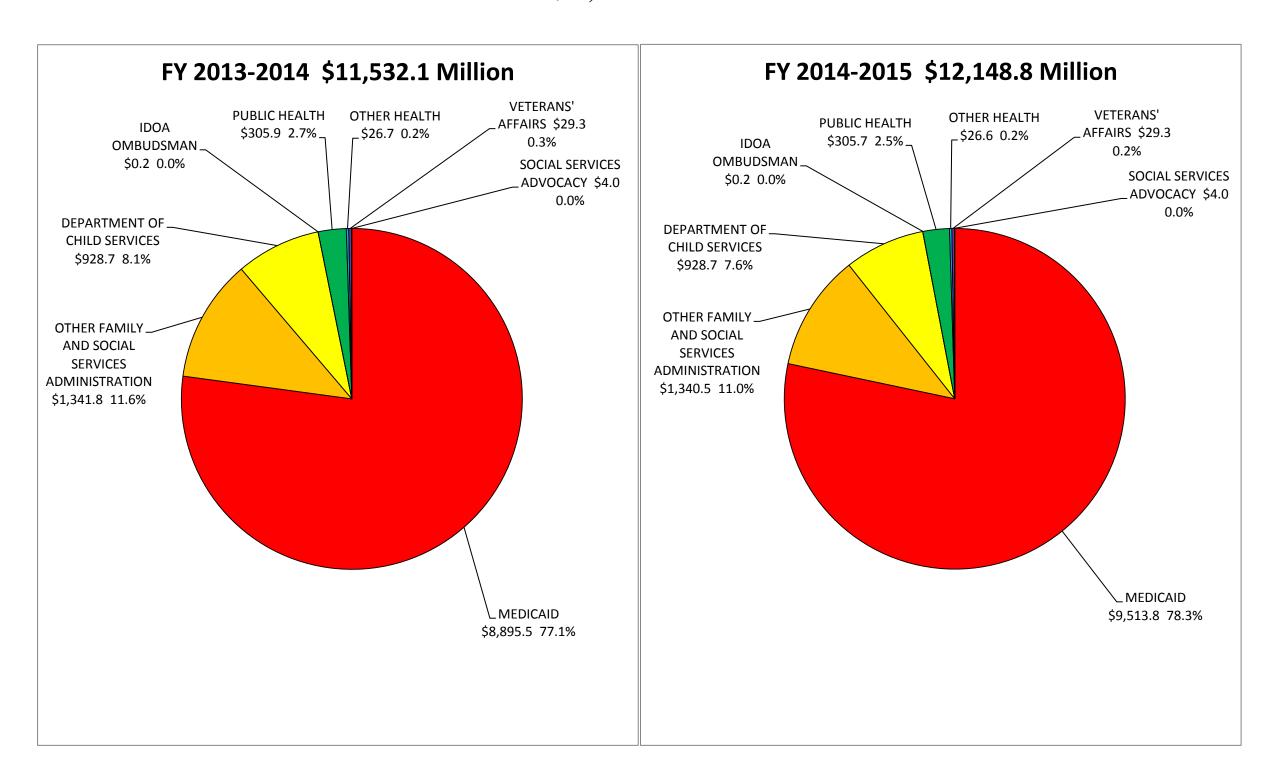

## HEALTH AND HUMAN SERVICES APPROPRIATIONS BY SUB-DIVISION SHARE 2013-2015 BIENNIUM \$23,680.9 Million