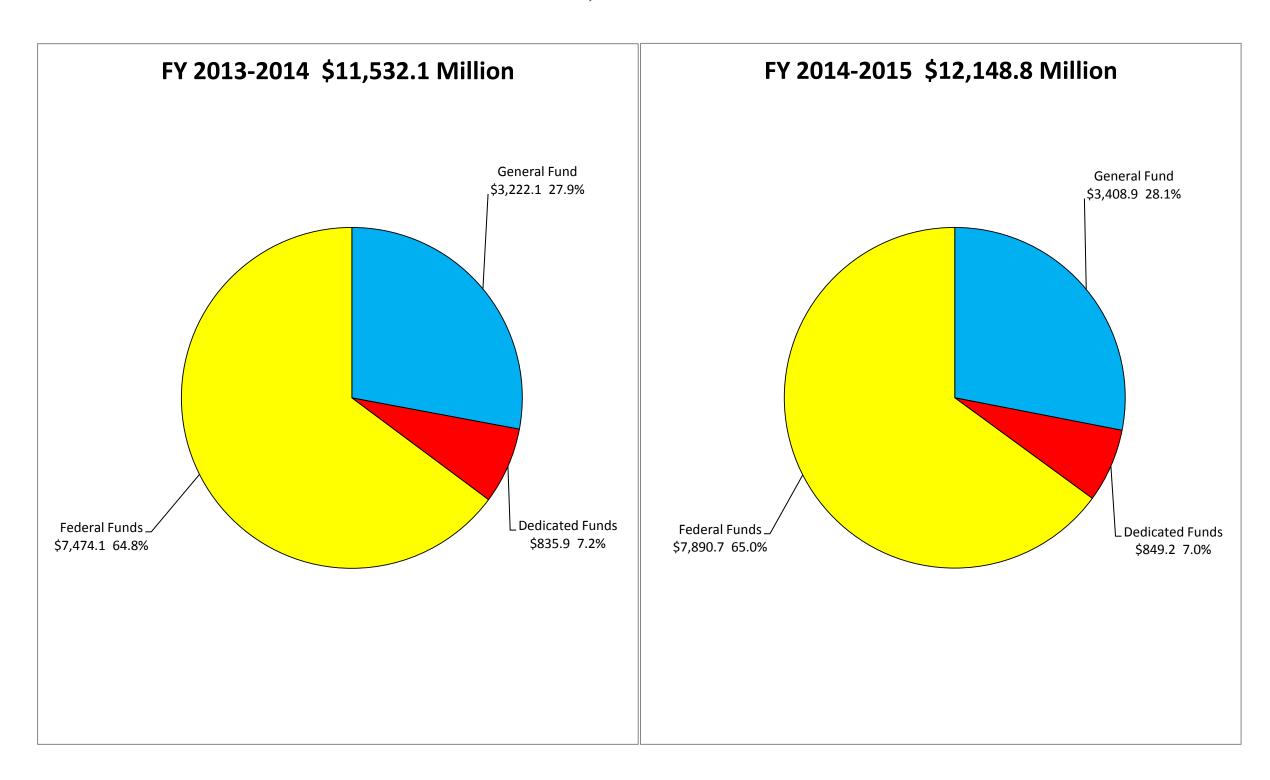

# HEALTH AND HUMAN SERVICES APPROPRIATIONS BY FUND TYPE 2013-2015 BIENNIUM \$23,680.9 Million

|             | State Agency                                                        | Appropriation | ons           |
|-------------|---------------------------------------------------------------------|---------------|---------------|
| Fund        | Appropriation Name                                                  | FY 2013-2014  | FY 2014-2015  |
| UEALTU A    | ND HUMAN SERVICES                                                   |               |               |
| HEALIH A    | ND HOWAN SERVICES                                                   |               |               |
| FAMILY, C   | HILDREN, AND SOCIAL SERVICES                                        |               |               |
| Family and  | Social Services Administration                                      |               |               |
| 13260-405   | Family and Social Services Administration - Central Office          |               |               |
|             | General Fund                                                        | 15,764,735    | 15,764,735    |
|             | Fed-8093-62130-FSSA DHHS Fund                                       | 15,764,735    | 15,764,735    |
| •           | Total                                                               | 31,529,470    | 31,529,470    |
| Office of M | edicaid Policy and Planning                                         |               |               |
|             | Office of Medicaid Policy and Planning - Administration             |               |               |
|             | General Fund                                                        | 100,000       | 100,000       |
| 17016-503   | Marion County Health and Hospital Corporation                       |               |               |
|             | General Fund                                                        | 38,000,000    | 38,000,000    |
| 17026-503   | Medical Assistance to Wards (MAW)                                   |               |               |
|             | General Fund                                                        | 13,100,000    | 13,100,000    |
| 30010-503   | Medicaid - Current Obligations                                      |               |               |
|             | Gen-1000-15050-MEDICAID                                             | 1,815,350,000 | 2,008,800,000 |
|             | Federal Funds                                                       | 5,897,400,000 | 6,324,900,000 |
|             | Tfr-1000-11770-RES SERV FOR DEVELOP DISAB PERS                      | 104,270,712   | 104,270,712   |
|             | Tfr-1000-12840-DAY SERVICES-DEVEL DISABLED                          | 9,254,160     | 9,254,160     |
|             | Tfr-1000-14930-TRF TO ST SCHOOL TUITION FND                         | 1,628,976     | 1,628,976     |
|             | Tfr-1000-15770-IN-HOME SERVICES (CHOICE)                            | 18,000,000    | 18,000,000    |
|             | Tfr-1000-17024-CHILD PSYCHIATRIC SERVICE FUND                       | 12,912,782    | 12,912,782    |
|             | Tfr-1000-17026-MEDICAL ASSIST TO WARDS (MAW)                        | 13,100,000    | 13,100,000    |
|             | Tfr-2900-37310-HOSPITAL CARE FOR THE INDIGENT                       | 3,000,000     | 3,000,000     |
|             | Tfr-3530-55110-MEDICAID REVENUE                                     | 301,300,000   | 352,900,000   |
|             | Tfr-3530-55111-HOSPITAL ASSESSMENT FEE (HAF)                        | 514,400,000   | 527,900,000   |
|             | Tfr-6000-45105-IVH MEDICAID REIMBURSEMENT                           | 1,936,917     | 1,936,917     |
|             | Tfr-8093-46985-MEDICAID INDIGENT CARE TRUST                         | 30,000,000    | 30,000,000    |
|             | Total                                                               | 8,722,553,547 | 9,408,603,547 |
| 30414-503   | Indiana Prescription Drug Program                                   |               |               |
|             | Dedicated Funds                                                     | 1,117,830     | 1,117,830     |
| 37310-503   | Hospital Care for the Indigent Fund                                 |               |               |
|             | Gen-1000-17034-HOSPITAL CARE FOR THE INDIGENT                       | 57,000,000    | 57,000,000    |
| 53520-503   | Indiana Check-Up Plan                                               |               |               |
|             | Dedicated Funds                                                     | 112,654,073   | 112,654,073   |
| 55111-503   | Hospital Assessment Fee (Haf)                                       |               |               |
|             | Dedicated Funds                                                     | 514,400,000   | 527,900,000   |
| 58079-503   | Health Related IT Administration - American Relief and Recovery Act |               |               |
|             | Federal Funds                                                       | 68,846,309    | 68,846,309    |