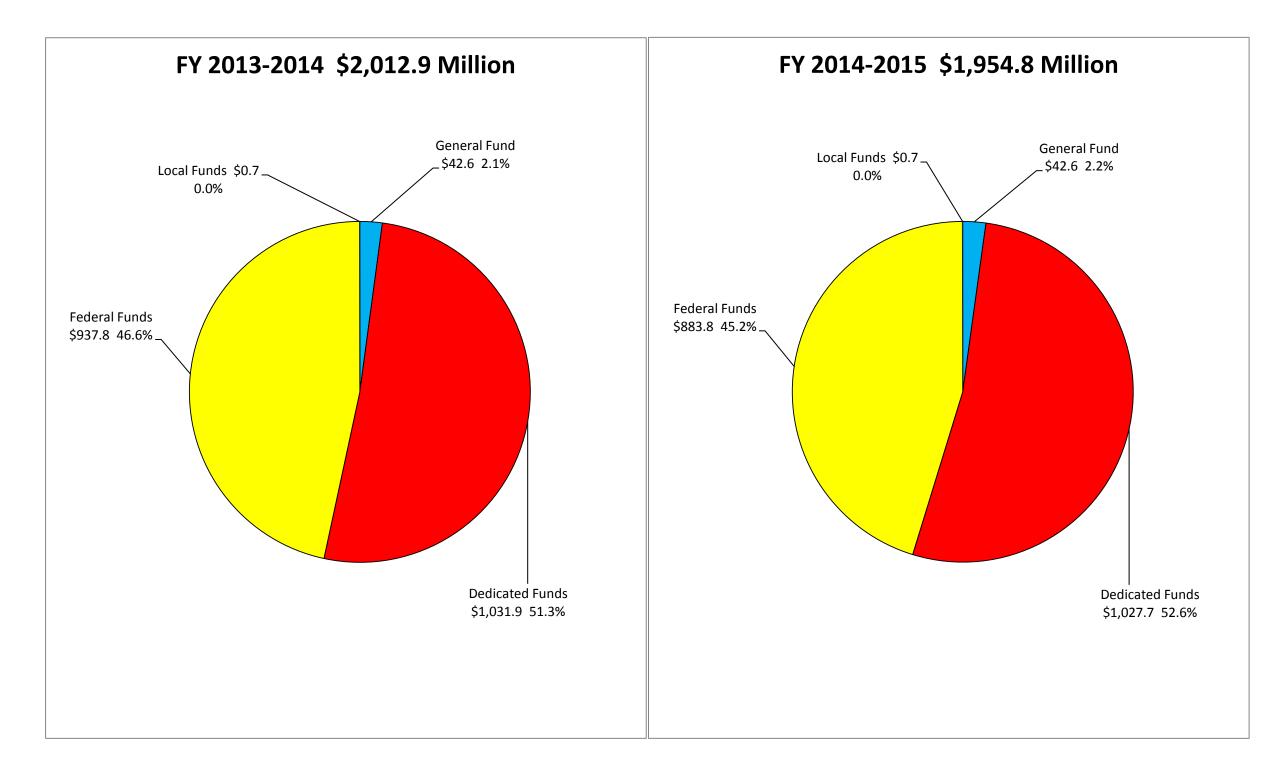

## TRANSPORTATION APPROPRIATIONS BY FUND TYPE 2013-2015 BIENNIUM \$3,967.7 Million

|            | State Agency                                   | Appropriations |              |
|------------|------------------------------------------------|----------------|--------------|
| Fund       | Appropriation Name                             | FY 2013-2014   | FY 2014-2015 |
| TRANSPO    | RTATION                                        |                |              |
| DEPARTM    | ENT OF TRANSPORTATION                          |                |              |
| Intermodal | Operations                                     |                |              |
| 30162-800  | Railroad Grade Crossing Improvement            |                |              |
|            | Dedicated Funds                                | 500,000        | 500,000      |
| 42360-800  | Intermodal Grant Program                       |                |              |
|            | Local Funds                                    | 700,000        | 700,000      |
| 2510-800   | High Speed Rail                                |                |              |
|            | Ded-6000-45760-INDUSTRIAL RAIL SERVICE         | 20,000         | 20,000       |
| 3120-800   | Public Mass Transportation                     |                |              |
|            | Gen-1000-15035-Public Mass Transportation      | 42,581,051     | 42,581,051   |
| 5760-800   | Industrial Rail Service Fund                   |                |              |
|            | Dedicated Funds                                | 2,070,000      | 2,140,000    |
| 19310-800  | Electric Rail Service Fund                     |                |              |
|            | Dedicated Funds                                | 177,578        | 177,578      |
| 2010-800   | Public Utility Tax                             |                |              |
|            | Dedicated Funds                                | 14,776,458     | 15,096,458   |
| 63210-800  | INDOT Federal Transit                          |                |              |
|            | Federal Funds                                  | 17,486,158     | 17,486,158   |
| 3220-800   | INDOT Federal Air                              |                |              |
|            | Federal Funds                                  | 400,000        | 400,000      |
| ntermodal  | Operations Totals                              |                |              |
|            | General Fund                                   | 42,581,051     | 42,581,051   |
|            | Dedicated Funds                                | 17,544,036     | 17,934,036   |
|            | Federal Funds                                  | 17,886,158     | 17,886,158   |
|            | Local Funds                                    | 700,000        | 700,000      |
|            | Total                                          | 78,711,245     | 79,101,245   |
| lighway O  | perations                                      |                |              |
| dministrat | tion                                           |                |              |
| 30519-800  | Highway Operating                              |                |              |
|            | Dedicated Funds                                | 267,104,390    | 263,149,156  |
| Program S  | upport                                         |                |              |
| -          | Highway Vehicle and Road Maintenance Equipment |                |              |
|            | Dedicated Funds                                | 17,300,000     | 17,300,000   |
|            |                                                | 17,000,000     | 17,000,000   |

| State Agency                                                          | Appropriatio  | iations       |
|-----------------------------------------------------------------------|---------------|---------------|
| Fund Appropriation Name                                               | FY 2013-2014  | FY 2014-2015  |
| Highway Operations Totals                                             |               |               |
| Dedicated Funds                                                       | 645,030,000   | 640,530,000   |
| Federal Funds                                                         | 692,900,000   | 649,899,999   |
| Total                                                                 | 1,337,930,000 | 1,290,429,999 |
| DEPARTMENT OF TRANSPORTATION TOTAL                                    |               |               |
| General Fund                                                          | 42,581,051    | 42,581,051    |
| Dedicated Funds                                                       | 662,574,036   | 658,464,036   |
| Federal Funds                                                         | 710,786,158   | 667,786,157   |
| Local Funds                                                           | 700,000       | 700,000       |
| Total                                                                 | 1,416,641,245 | 1,369,531,244 |
| DISTRIBUTIONS TO LOCAL UNITS OF GOVERNMENT                            |               |               |
| 30112-050 Motor Vehicle Highway Fund Distribution to Counties         |               |               |
| Dedicated Funds                                                       | 266,000,000   | 266,000,000   |
| 30116-050 County Engineering Distribution to Counties                 |               |               |
| Dedicated Funds                                                       | 780,000       | 780,000       |
| 41940-050 Motor Vehicle Highway #1 Distributions to Local Governments |               |               |
| Dedicated Funds                                                       | 15,000,000    | 15,000,000    |
| 41960-050 Motor Vehicle Highway #2 Distributions to Local Governments |               |               |
| Dedicated Funds                                                       | 15,000,000    | 15,000,000    |
| 50530-050 Local Road and Street Fund Distributions                    |               |               |
| Dedicated Funds                                                       | 72,500,000    | 72,500,000    |
| 63200-800-FEDLOCAL Federal Aid to Local Units                         |               |               |
| Federal Funds                                                         | 227,000,000   | 216,000,000   |
| DISTRIBUTIONS TO LOCAL GOVERNMENTS TOTAL                              |               |               |
| Dedicated Funds                                                       | 369,280,000   | 369,280,000   |
| Federal Funds                                                         | 227,000,000   | 216,000,000   |
| Total                                                                 | 596,280,000   | 585,280,000   |
| TRANSPORTATION TOTALS                                                 |               |               |
| General Fund                                                          | 42,581,051    | 42,581,051    |
| Dedicated Funds                                                       | 1,031,854,036 | 1,027,744,036 |
| Federal Funds                                                         | 937,786,158   | 883,786,157   |
| Local Funds                                                           | 700,000       | 700,000       |
| Total                                                                 | 2,012,921,245 | 1,954,811,244 |