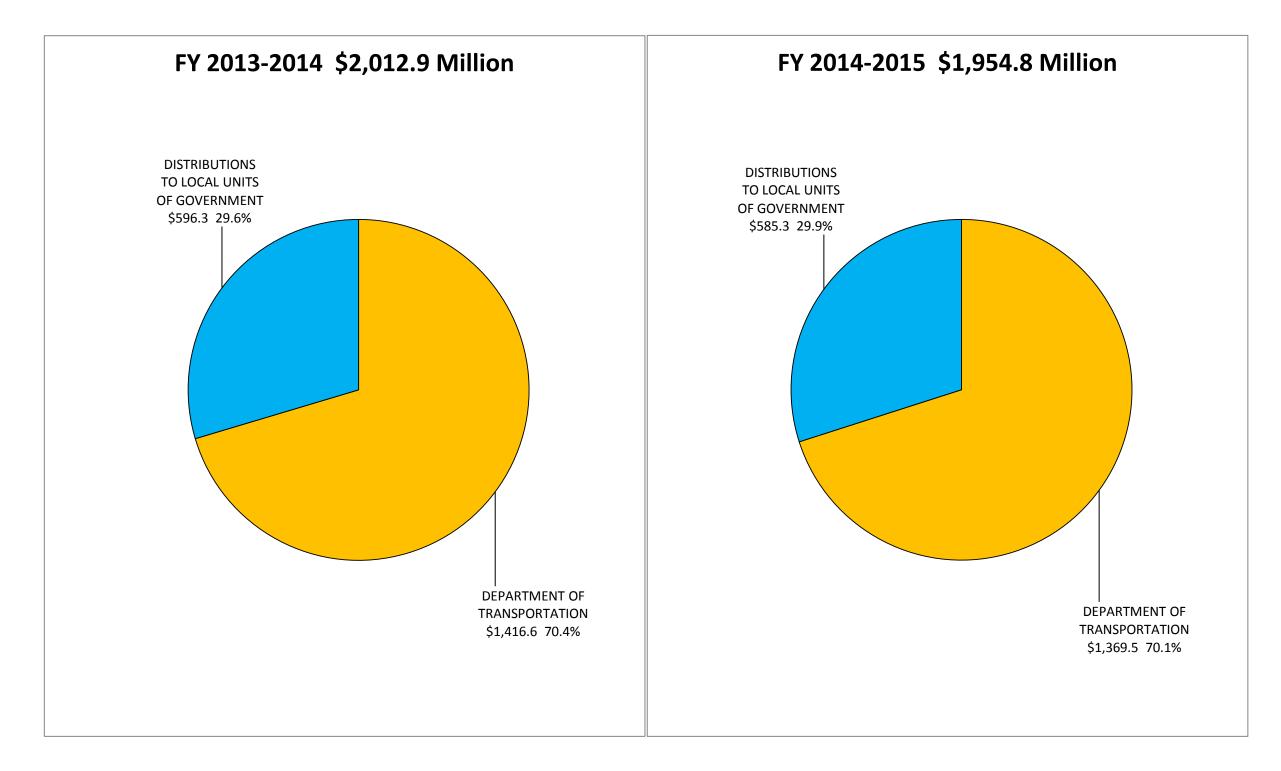

# TRANSPORTATION APPROPRIATIONS BY SUB-DIVISION SHARE 2013-2015 BIENNIUM \$3,967.7 Million

| State Agency                                                          | Appropriatio  | iations       |
|-----------------------------------------------------------------------|---------------|---------------|
| Fund Appropriation Name                                               | FY 2013-2014  | FY 2014-2015  |
| Highway Operations Totals                                             |               |               |
| Dedicated Funds                                                       | 645,030,000   | 640,530,000   |
| Federal Funds                                                         | 692,900,000   | 649,899,999   |
| Total                                                                 | 1,337,930,000 | 1,290,429,999 |
| DEPARTMENT OF TRANSPORTATION TOTAL                                    |               |               |
| General Fund                                                          | 42,581,051    | 42,581,051    |
| Dedicated Funds                                                       | 662,574,036   | 658,464,036   |
| Federal Funds                                                         | 710,786,158   | 667,786,157   |
| Local Funds                                                           | 700,000       | 700,000       |
| Total                                                                 | 1,416,641,245 | 1,369,531,244 |
| DISTRIBUTIONS TO LOCAL UNITS OF GOVERNMENT                            |               |               |
| 30112-050 Motor Vehicle Highway Fund Distribution to Counties         |               |               |
| Dedicated Funds                                                       | 266,000,000   | 266,000,000   |
| 30116-050 County Engineering Distribution to Counties                 |               |               |
| Dedicated Funds                                                       | 780,000       | 780,000       |
| 41940-050 Motor Vehicle Highway #1 Distributions to Local Governments |               |               |
| Dedicated Funds                                                       | 15,000,000    | 15,000,000    |
| 41960-050 Motor Vehicle Highway #2 Distributions to Local Governments |               |               |
| Dedicated Funds                                                       | 15,000,000    | 15,000,000    |
| 50530-050 Local Road and Street Fund Distributions                    |               |               |
| Dedicated Funds                                                       | 72,500,000    | 72,500,000    |
| 63200-800-FEDLOCAL Federal Aid to Local Units                         |               |               |
| Federal Funds                                                         | 227,000,000   | 216,000,000   |
| DISTRIBUTIONS TO LOCAL GOVERNMENTS TOTAL                              |               |               |
| Dedicated Funds                                                       | 369,280,000   | 369,280,000   |
| Federal Funds                                                         | 227,000,000   | 216,000,000   |
| Total                                                                 | 596,280,000   | 585,280,000   |
| TRANSPORTATION TOTALS                                                 |               |               |
| General Fund                                                          | 42,581,051    | 42,581,051    |
| Dedicated Funds                                                       | 1,031,854,036 | 1,027,744,036 |
| Federal Funds                                                         | 937,786,158   | 883,786,157   |
| Local Funds                                                           | 700,000       | 700,000       |
| Total                                                                 | 2,012,921,245 | 1,954,811,244 |