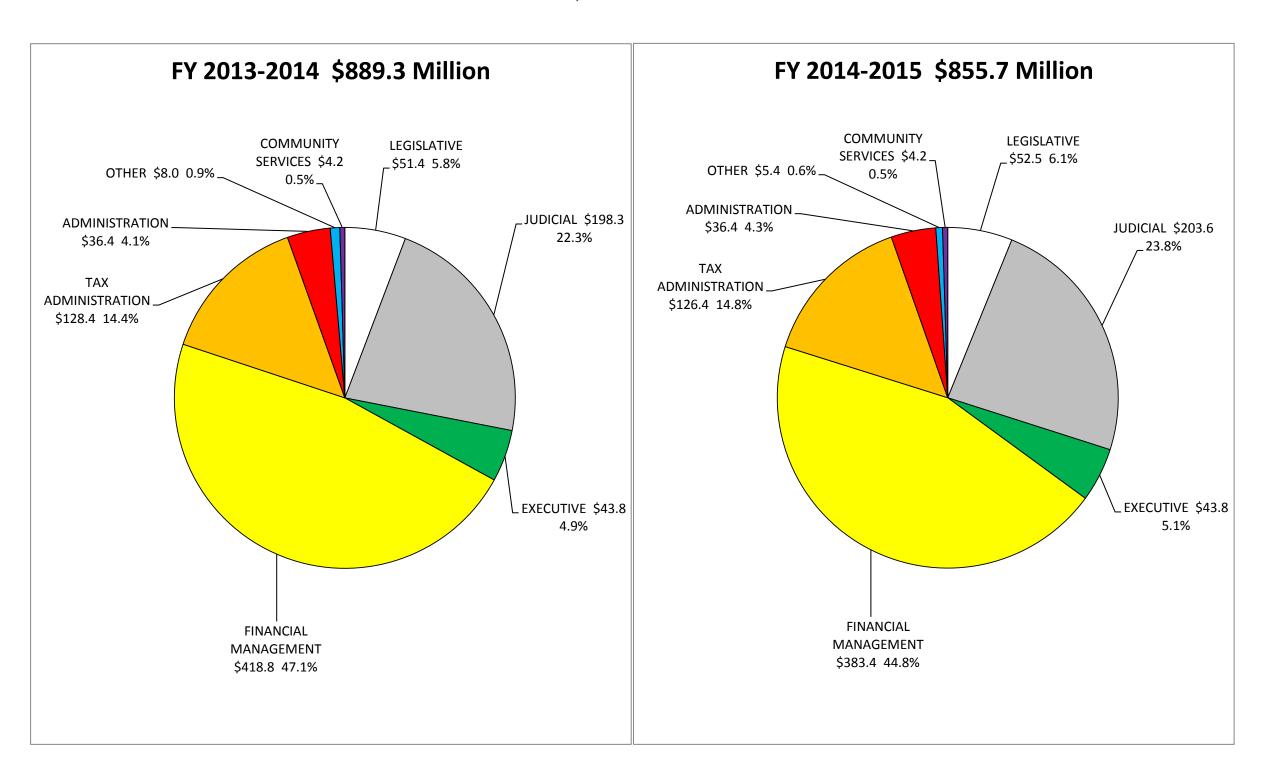

# GENERAL GOVERNMENT APPROPRIATIONS BY SUB-DIVISION SHARE 2013-2015 BIENNIUM \$1,745.0 Million



# GENERAL GOVERNMENT APPROPRIATIONS BY FUND TYPE 2013-2015 BIENNIUM \$1,745.0 Million



| State Agency                                                       | Appropriation | is           |
|--------------------------------------------------------------------|---------------|--------------|
| Fund Appropriation Name                                            | FY 2013-2014  | FY 2014-2015 |
|                                                                    |               |              |
| GENERAL GOVERNMENT                                                 |               |              |
| LEGISLATIVE                                                        |               |              |
| General Assembly                                                   |               |