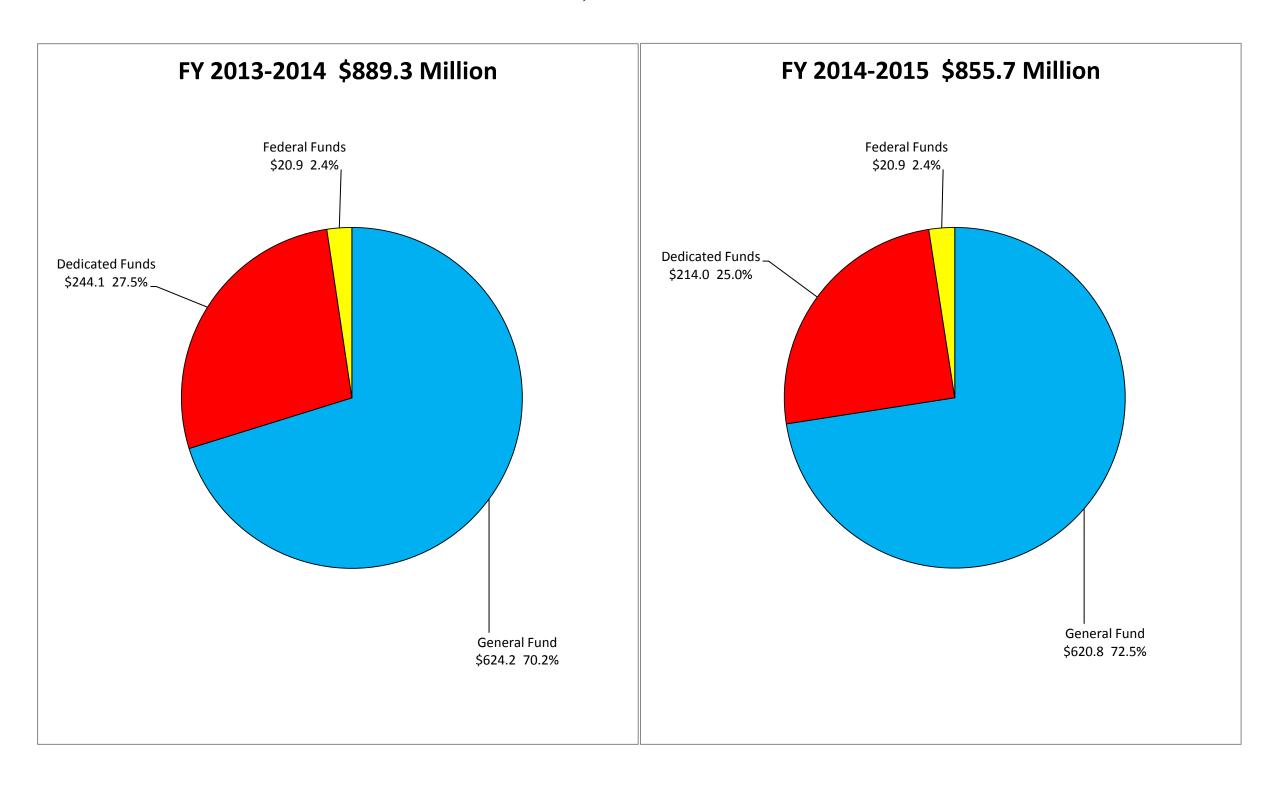

# GENERAL GOVERNMENT APPROPRIATIONS BY SUB-DIVISION SHARE 2013-2015 BIENNIUM \$1,745.0 Million



# GENERAL GOVERNMENT APPROPRIATIONS BY FUND TYPE 2013-2015 BIENNIUM \$1,745.0 Million



| State Agency                                                       | Appropriation | is           |
|--------------------------------------------------------------------|---------------|--------------|
| Fund Appropriation Name                                            | FY 2013-2014  | FY 2014-2015 |
|                                                                    |               |              |
| GENERAL GOVERNMENT                                                 |               |              |
| LEGISLATIVE                                                        |               |              |
| General Assembly                                                   |               |              |
| House of Representatives                                           |