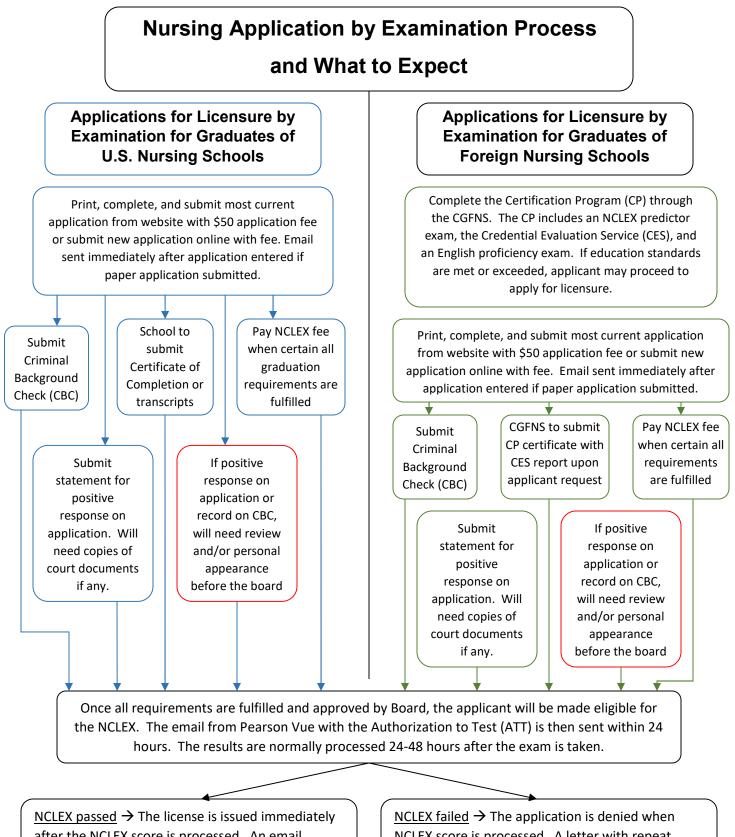

after the NCLEX score is processed. An email notification is sent during the afternoon the day the license is issued.

<u>NCLEX failed</u>  $\rightarrow$  The application is denied when NCLEX score is processed. A letter with repeat application information is mailed with the score report the same day the score is processed.

Be sure to read all communication from the IPLA in its entirety. We may request a notification from the applicant by email when a requirement is complete to expedite the processing of the application and the requirement.

This flowchart is intended to provide an idea of the application process. Please review the information and checklist documents at <u>https://www.in.gov/pla/4070.htm</u> for full details.