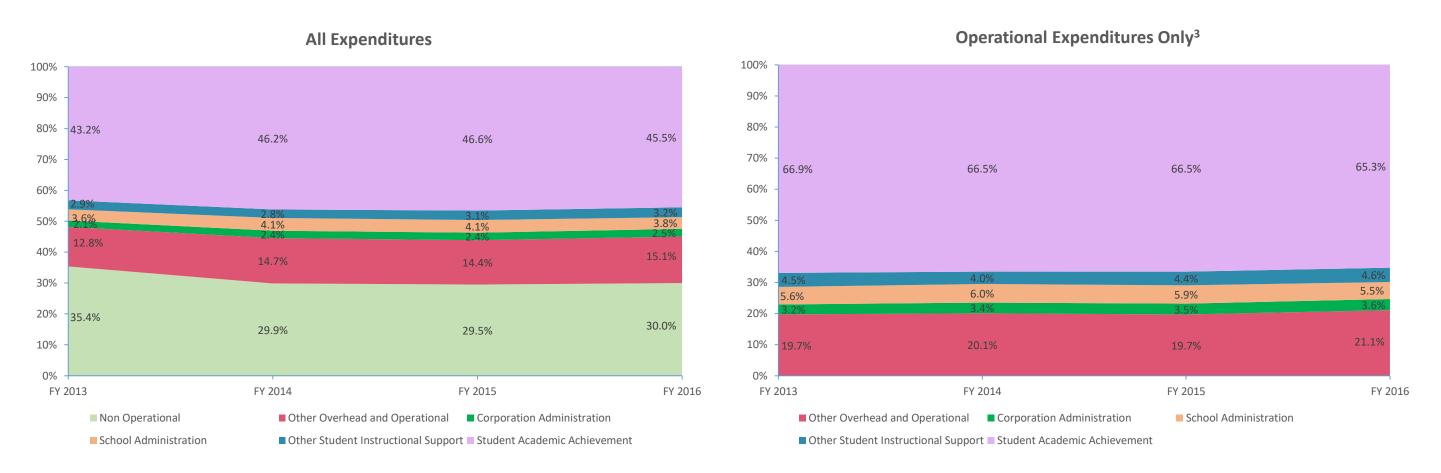

| Instructional Expenditures    |                      |            |              |                              |              |            |              |            |              |            |              |            |
|-------------------------------|----------------------|------------|--------------|------------------------------|--------------|------------|--------------|------------|--------------|------------|--------------|------------|
|                               | FY 2006 <sup>1</sup> |            | FY 2009      | FY 2009 <sup>2</sup> FY 2013 |              | FY 2014    |              | FY 2015    |              | FY 2016    |              |            |
| Expenditure Type              | Amount               | % of Total | Amount       | % of Total                   | Amount       | % of Total | Amount       | % of Total | Amount       | % of Total | Amount       | % of Total |
| Student Academic Achievement  | \$22,928,309         | 45.6%      | \$28,166,096 | 42.1%                        | \$32,112,649 | 43.2%      | \$33,317,713 | 46.2%      | \$34,713,303 | 46.6%      | \$35,847,805 | 45.5%      |
| Student Instructional Support | \$2,955,582          | 5.9%       | \$4,361,505  | 6.5%                         | \$4,862,884  | 6.5%       | \$4,972,529  | 6.9%       | \$5,341,706  | 7.2%       | \$5,498,226  | 7.0%       |
| Total                         | \$25,883,892         | 51.5%      | \$32,527,601 | 48.6%                        | \$36,975,533 | 49.8%      | \$38,290,242 | 53.1%      | \$40,055,009 | 53.7%      | \$41,346,031 | 52.5%      |

| Non Instructional Expenditures |                      |            |                      |            |              |            |              |            |              |            |              |            |
|--------------------------------|----------------------|------------|----------------------|------------|--------------|------------|--------------|------------|--------------|------------|--------------|------------|
|                                | FY 2006 <sup>1</sup> |            | FY 2009 <sup>2</sup> |            | FY 2013      |            | FY 2014      |            | FY 2015      |            | FY 2016      |            |
| Expenditure Type               | Amount               | % of Total | Amount               | % of Total | Amount       | % of Total | Amount       | % of Total | Amount       | % of Total | Amount       | % of Total |
| Overhead and Operational       | \$11,395,746         | 22.7%      | \$12,774,249         | 19.1%      | \$11,037,038 | 14.9%      | \$12,306,583 | 17.1%      | \$12,512,950 | 16.8%      | \$13,825,216 | 17.5%      |
| Non Operational                | \$12,959,399         | 25.8%      | \$21,613,269         | 32.3%      | \$26,271,798 | 35.4%      | \$21,554,058 | 29.9%      | \$22,003,737 | 29.5%      | \$23,644,270 | 30.0%      |
| Not Categorized                | \$0                  | 0.0%       | \$0                  | 0.0%       | \$0          | 0.0%       | \$0          | 0.0%       | \$0          | 0.0%       | \$0          | 0.0%       |
| Total                          | \$24,355,145         | 48.5%      | \$34,387,518         | 51.4%      | \$37,308,836 | 50.2%      | \$33,860,641 | 46.9%      | \$34,516,687 | 46.3%      | \$37,469,486 | 47.5%      |
|                                |                      |            |                      |            |              |            |              |            |              |            |              |            |
| Grand Total                    | \$50,239,037         |            | \$66,915,119         |            | \$74,284,369 |            | \$72,150,883 |            | \$74,571,696 |            | \$78,815,517 |            |