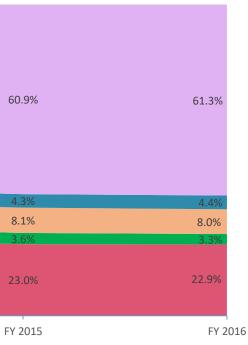

|                               |                      |            |                      | Instructional Expe | nditures     |            |              |            |              |            |              |            |
|-------------------------------|----------------------|------------|----------------------|--------------------|--------------|------------|--------------|------------|--------------|------------|--------------|------------|
|                               | FY 2006 <sup>1</sup> |            | FY 2009 <sup>2</sup> |                    | FY 2013      |            | FY 2014      |            | FY 2015      |            | FY 2016      |            |
| Expenditure Type              | Amount               | % of Total | Amount               | % of Total         | Amount       | % of Total | Amount       | % of Total | Amount       | % of Total | Amount       | % of Total |
| Student Academic Achievement  | \$9,490,245          | 46.6%      | \$9,642,266          | 47.8%              | \$9,968,199  | 49.7%      | \$9,478,340  | 49.7%      | \$10,301,765 | 53.5%      | \$10,778,616 | 51.6%      |
| Student Instructional Support | \$1,449,566          | 7.1%       | \$1,426,004          | 7.1%               | \$1,889,492  | 9.4%       | \$1,946,460  | 10.2%      | \$1,926,816  | 10.0%      | \$2,057,023  | 9.8%       |
| Total                         | \$10,939,810         | 53.7%      | \$11,068,271         | 54.9%              | \$11,857,692 | 59.2%      | \$11,424,800 | 59.9%      | \$12,228,581 | 63.6%      | \$12,835,639 | 61.5%      |

|                          |                                                             |       |                                           | Ν                 | Non Instructional Ex | penditures        |              |                   |              |        |              |       |
|--------------------------|-------------------------------------------------------------|-------|-------------------------------------------|-------------------|----------------------|-------------------|--------------|-------------------|--------------|--------|--------------|-------|
|                          | FY 20061FY 20092diture TypeAmount% of TotalAmount% of Total |       | FY 2006 <sup>1</sup> FY 2009 <sup>2</sup> |                   | FY 2013              | FY 2013           |              | FY 2014           |              | 5      | FY 2016      | 5     |
| Expenditure Type         |                                                             |       | % of Total                                | Amount % of Total |                      | Amount % of Total |              | Amount % of Total |              | Amount | % of Total   |       |
| Overhead and Operational | \$5,008,352                                                 | 24.6% | \$4,968,145                               | 24.6%             | \$4,613,656          | 23.0%             | \$4,584,216  | 24.0%             | \$4,316,954  | 22.4%  | \$4,927,463  | 23.6% |
| Non Operational          | \$4,419,131                                                 | 21.7% | \$4,136,262                               | 20.5%             | \$3,571,132          | 17.8%             | \$3,052,955  | 16.0%             | \$2,696,491  | 14.0%  | \$3,124,419  | 15.0% |
| Not Categorized          | \$0                                                         | 0.0%  | \$0                                       | 0.0%              | \$0                  | 0.0%              | \$0          | 0.0%              | \$0          | 0.0%   | \$0          | 0.0%  |
| Total                    | \$9,427,482                                                 | 46.3% | \$9,104,407                               | 45.1%             | \$8,184,788          | 40.8%             | \$7,637,171  | 40.1%             | \$7,013,445  | 36.4%  | \$8,051,881  | 38.5% |
|                          |                                                             |       |                                           |                   |                      |                   |              |                   |              |        |              |       |
| Grand Total              | \$20,367,293                                                |       | \$20,172,678                              |                   | \$20,042,480         |                   | \$19,061,971 |                   | \$19,242,026 |        | \$20,887,520 |       |