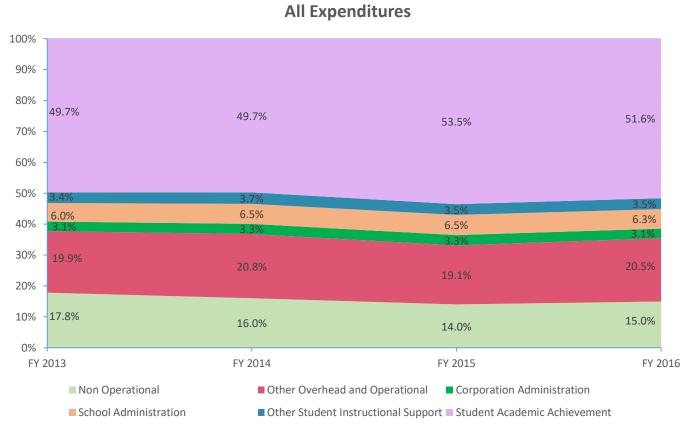

#### 100% 90% 80% 59.2% 70% 60.7% 60% 50% 40% 8.1% 30% .8% 20% 24.6% 3.6% 10% 0% FY 2013 FY 2014

Other Overhead and Operational
Corporation Administration

■ Other Student Instructional Support ■ Student Academic Achievement

Note 3: Operational expenditures exclude: Non Operational expenditure type, Property object codes, and Adult/Continuing Education accounts.

,20,307,233

**Operational Expenditures Only<sup>3</sup>** 

School Administration