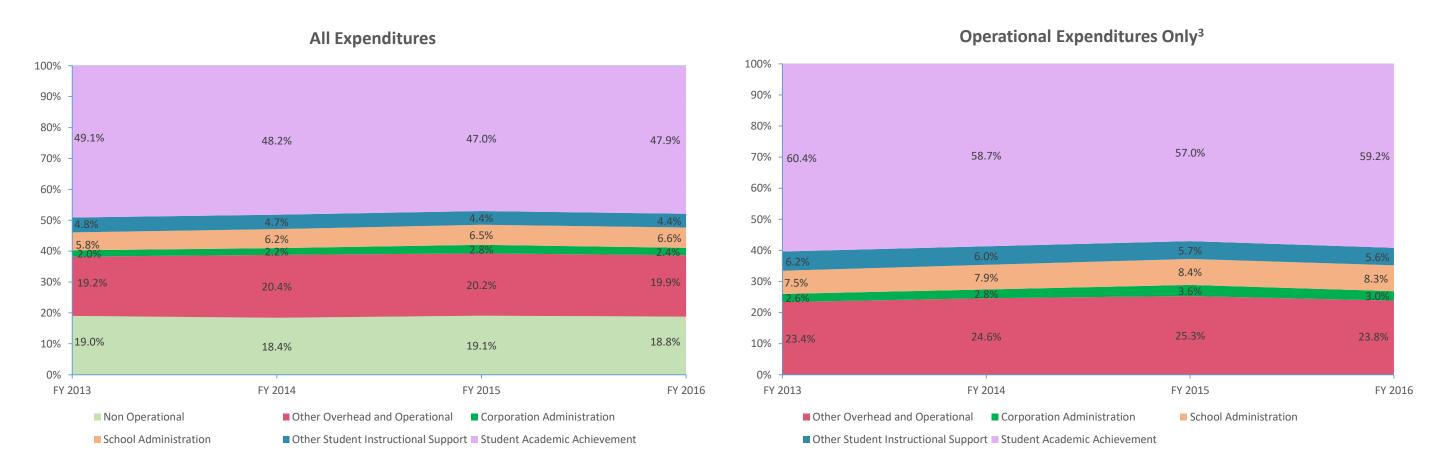

| Instructional Expenditures    |                                                      |       |                      |            |              |            |              |            |              |            |              |       |
|-------------------------------|------------------------------------------------------|-------|----------------------|------------|--------------|------------|--------------|------------|--------------|------------|--------------|-------|
|                               | FY 2006 <sup>1</sup>                                 |       | FY 2009 <sup>2</sup> |            | FY 2013      |            | FY 2014      |            | FY 2015      |            | FY 2016      |       |
| Expenditure Type              | Expenditure Type Amount % of Total Amount % of Total |       | Amount               | % of Total | Amount       | % of Total | Amount       | % of Total | Amount       | % of Total |              |       |
| Student Academic Achievement  | \$19,089,227                                         | 53.7% | \$18,230,380         | 49.7%      | \$17,577,117 | 49.1%      | \$17,013,192 | 48.2%      | \$15,827,520 | 47.0%      | \$16,478,518 | 47.9% |
| Student Instructional Support | \$2,831,801                                          | 8.0%  | \$3,112,049          | 8.5%       | \$3,803,319  | 10.6%      | \$3,816,799  | 10.8%      | \$3,679,759  | 10.9%      | \$3,793,280  | 11.0% |
| Total                         | \$21,921,028                                         | 61.6% | \$21,342,429         | 58.2%      | \$21,380,436 | 59.7%      | \$20,829,991 | 59.0%      | \$19,507,279 | 58.0%      | \$20,271,798 | 58.9% |

|                          |                                                               |            |                      | ı     | Ion Instructional Ex | penditures |              |                   |              |            |              |            |
|--------------------------|---------------------------------------------------------------|------------|----------------------|-------|----------------------|------------|--------------|-------------------|--------------|------------|--------------|------------|
|                          | FY 2006 <sup>1</sup>                                          |            | FY 2009 <sup>2</sup> |       | FY 2013              |            | FY 2014      |                   | FY 2015      |            | FY 2016      |            |
| Expenditure Type         | Amount                                                        | % of Total | Amount % of Total    |       | Amount               | % of Total | Amount       | Amount % of Total |              | % of Total | Amount       | % of Total |
| Overhead and Operational | \$7,355,292                                                   | 20.7%      | \$8,244,949          | 22.5% | \$7,595,917          | 21.2%      | \$7,961,108  | 22.6%             | \$7,724,923  | 22.9%      | \$7,658,408  | 22.3%      |
| Non Operational          | \$6,281,536                                                   | 17.7%      | \$7,088,645          | 19.3% | \$6,809,772          | 19.0%      | \$6,500,628  | 18.4%             | \$6,427,758  | 19.1%      | \$6,467,378  | 18.8%      |
| Not Categorized          | \$0                                                           | 0.0%       | \$0                  | 0.0%  | \$0                  | 0.0%       | \$0          | 0.0%              | \$0          | 0.0%       | \$0          | 0.0%       |
| Total                    | \$13,636,828                                                  | 38.4%      | \$15,333,594         | 41.8% | \$14,405,690         | 40.3%      | \$14,461,736 | 41.0%             | \$14,152,682 | 42.0%      | \$14,125,786 | 41.1%      |
|                          |                                                               |            |                      |       |                      |            |              |                   |              |            |              |            |
| Grand Total              | \$35,557,856 \$36,676,023 \$35,786,126 \$35,291,727 \$33,659, |            | \$33,659,961         |       | \$34,397,584         |            |              |                   |              |            |              |            |

Note 3: Operational expenditures exclude: Non Operational expenditure type, Property object codes, and Adult/Continuing Education accounts.

|                |                                                   | whitiey to cons schools (8005)                                                                 |                                  |                            |                            |                            | Pe                      | rcent Change     | !                 |
|----------------|---------------------------------------------------|------------------------------------------------------------------------------------------------|----------------------------------|----------------------------|----------------------------|----------------------------|-------------------------|------------------|-------------------|
|                |                                                   |                                                                                                |                                  |                            |                            | _                          | 2006 to                 | 2009 to          | 2015 to           |
| Account        |                                                   |                                                                                                | FY 2006                          | FY 2009                    | FY 2015                    | FY 2016                    | 2016                    | 2016             | 2016              |
| 11005          |                                                   | Student Academic Achievement                                                                   | **                               |                            | 450.000                    | 40.5.0.40                  |                         |                  | 22.42/            |
| 11025          | Regular Programs                                  | Non Special Education Preschool                                                                | \$0                              | \$0                        | \$52,090                   | \$36,240                   | NA                      | NA<br>12 10/     | -30.4%            |
| 11050          | Regular Programs                                  | Full Day Kindergarten                                                                          | \$0                              | \$537,478                  | \$733,394                  | \$765,545                  | NA                      | 42.4%            | 4.4%              |
| 11100          | Regular Programs                                  | Elementary                                                                                     | \$4,044,114                      | \$5,431,691                | \$4,228,293                | \$4,628,408                | 14.4%                   | -14.8%           | 9.5%              |
| 11200          | Regular Programs                                  | Middle/Junior High                                                                             | \$2,387,249                      | \$3,331,779                | \$2,664,895                | \$2,992,019                | 25.3%                   | -10.2%           | 12.3%             |
| 11300          | Regular Programs                                  | High School                                                                                    | \$2,479,518                      | \$3,428,831                | \$2,774,917                | \$3,231,077                | 30.3%                   | -5.8%            | 16.4%             |
| 11355          | Regular Programs                                  | High School - Acad. Honors High Ability Students                                               | \$0                              | \$80,487                   | \$214,627                  | \$88,457                   | NA<br>7.00/             | 9.9%             | -58.8%            |
| 11420          | Regular Programs                                  | Vocational Education - Agriculture B                                                           | \$81,558                         | \$113,157                  | \$110,636                  | \$75,828                   | -7.0%                   | -33.0%           | -31.5%            |
| 11450<br>11470 | Regular Programs                                  | Vocational Education - Consumer and Homemaking Vocational Education - Business Education       | \$161,452                        | \$255,117<br>\$2,489       | \$179,899<br>\$279         | \$184,718                  | 14.4%<br>-49.6%         | -27.6%<br>-78.1% | 2.7%<br>95.2%     |
|                | Regular Programs                                  |                                                                                                | \$1,079<br>\$1,27,313            |                            | •                          | \$544<br>\$167.464         | -49.6%<br>31.5%         | -78.1%           | 95.2%<br>17.0%    |
| 11510<br>11630 | Regular Programs                                  | Vocational Education - Cooperative Education                                                   | \$127,312                        | \$241,453                  | \$143,138<br>\$172         | \$167,464                  | -100.0%                 | -30.6%<br>NA     |                   |
|                | Regular Programs                                  | Alternative Education Programs - High School Gifted and Talented - Gifted And Talented         | \$13,499                         | \$0<br>\$41.583            | •                          | \$0<br>\$60.803            |                         |                  | -100.0%           |
| 12110          | Special Programs                                  |                                                                                                | \$9,159                          | \$41,583                   | \$40,581                   | \$60,892                   | 564.9%                  | 46.4%<br>NA      | 50.1%<br>-6.0%    |
| 12340          | Special Programs                                  | Physical Impairment - Hearing Impairment                                                       | \$0<br>\$1.763                   | \$0<br>\$11.565            | \$60,099                   | \$56,496<br>\$14,720       | NA<br>726 10/           |                  |                   |
| 12350          | Special Programs                                  | Physical Impairment - Homebound                                                                | \$1,762                          | \$11,565                   | \$6,244                    | \$14,729                   | 736.1%                  | 27.4%            | 135.9%            |
| 12520          | Special Programs                                  | Culturally Different - Compensatory                                                            | \$0<br>\$73.886                  | \$2,491                    | \$243                      | \$5,708<br>\$136,470       | NA<br>71 20/            | 129.1%           | 2247.4%           |
| 12810          | Special Programs                                  | Special Education Preschool                                                                    | \$73,886                         | \$122,317                  | \$150,381                  | \$126,479                  | 71.2%                   | 3.4%             | -15.9%            |
| 12900          | Special Programs                                  | Other Special Programs                                                                         | \$1,302,119                      | \$1,867,997                | \$1,821,993                | \$1,957,391                | 50.3%                   | 4.8%             | 7.4%              |
| 13100          | Adult/Continuing Education Programs               | Instruction                                                                                    | \$9,664                          | \$0                        | \$0<br>\$0                 | \$0<br>\$0                 | -100.0%                 | NA               | NA                |
| 14100          | Summer School Programs                            | Elementary                                                                                     | \$19,409                         | \$15,682                   | \$0<br>\$0                 | \$0<br>\$0                 | -100.0%                 | -100.0%          | NA                |
| 14200          | Summer School Programs                            | Middle/Junior High School                                                                      | \$2,536                          | \$2,580                    | \$0                        | \$0                        | -100.0%                 | -100.0%          | NA<br>O 004       |
| 14300          | Summer School Programs                            | High School                                                                                    | \$54,110                         | \$19,989                   | \$3,140                    | \$3,140                    | -94.2%                  | -84.3%           | 0.0%              |
| 16200          | Remediation                                       | Preventive Remediation                                                                         | \$316,484                        | \$503,615                  | \$351,853                  | \$386,487                  | 22.1%                   | -23.3%           | 9.8%              |
| 17300          | Payments to Other Governmental Units Within State | Area Vocat. School (Part. Share)                                                               | \$332,397                        | \$89,779                   | \$101,292                  | \$35,811                   | -89.2%                  | -60.1%           | -64.6%            |
| 17500          | Payments to Other Governmental Units Within State | Special Ed Interlocal Agreements                                                               | \$0<br>\$13.135                  | \$0                        | \$88,225                   | \$62,154                   | NA<br>100.0%            | NA<br>100.0%     | -29.6%            |
| 22110          | Instruction                                       | Imp. of Instruction - Service Area Direction                                                   | \$12,125                         | \$31,980                   | \$0                        | \$0                        | -100.0%                 | -100.0%          | NA<br>2.00/       |
| 22120          | Instruction                                       | Imp. of Instruction - Instruction and Curriculum Dev.                                          | \$11,509                         | \$5,392                    | \$189,889                  | \$197,358                  | 1614.8%                 | 3560.4%          | 3.9%              |
| 22130          | Instruction                                       | Imp. of Instruction - Instructional Staff Training                                             | \$60,771                         | \$23,308                   | \$205,552                  | \$125,876                  | 107.1%                  | 440.1%           | -38.8%            |
| 22190          | Instruction                                       | Imp. of Instruction - Other Imp. of Instruct. Services                                         | \$7,184                          | \$7,990                    | \$5,639                    | \$3,047                    | -57.6%                  | -61.9%           | -46.0%            |
| 22220          | Instruction                                       | Library/Media Services - School Library                                                        | \$291,708                        | \$381,119                  | \$111,434                  | \$134,749                  | -53.8%                  | -64.6%           | 20.9%             |
| 22230          | Instruction                                       | Library/Media Services - Audiovisual                                                           | \$16,793                         | \$15,148                   | \$8,652                    | \$8,145                    | -51.5%                  | -46.2%           | -5.9%             |
| 22290          | Instruction                                       | Library/Media Services - Other Educational Media Services                                      | \$147,689                        | \$254,839                  | \$218,578                  | \$221,279                  | 49.8%                   | -13.2%           | 1.2%              |
| 22310          | Instruction                                       | Instruc. Related Tech Tech. Service Supervision and Admin.                                     | \$91,555                         | \$461,198                  | \$442,403                  | \$482,444                  | 426.9%                  | 4.6%             | 9.1%              |
| 22360          | Instruction                                       | Instruc. Related Tech Network Support                                                          | \$788,925                        | \$779,254                  | \$890,254                  | \$379,720                  | -51.9%                  | -51.3%           | -57.3%            |
| 22400          | Instruction                                       | Academic Student Assessment                                                                    | \$0<br>\$0                       | \$0<br>\$0                 | \$0                        | \$36,628                   | NA                      | NA               | NA                |
| 22900          | Instruction                                       | Other Support Service - Instruct. Staff                                                        | \$0<br>\$22,202                  | \$0                        | \$145                      | \$112                      | NA                      | NA               | -22.8%            |
| 25510          | Central Services Central Services                 | Textbooks for Rent/Resale - Direction of Rental Service                                        | \$32,293                         | \$32,727                   | \$0<br>\$38.586            | \$0<br>\$0.570             | -100.0%                 | -100.0%          | NA<br>CC F0(      |
| 25520          |                                                   | Textbks. for Rent/Resale - Textbks., Workbooks, & Repairs Teachers Retir. Fund - 07 Acct. Code | \$214,429                        | \$137,345                  | \$28,586                   | \$9,570                    | -95.5%<br>-100.0%       | -93.0%<br>NA     | -66.5%            |
| 26497          | Category not Specified  Student Academic A        |                                                                                                | \$766,627<br><b>\$13,858,915</b> | \$0<br><b>\$18,230,380</b> | \$0<br><b>\$15,827,520</b> | \$0<br><b>\$16,478,518</b> | -100.0%<br><b>18.9%</b> | -9.6%            | NA<br><b>4.1%</b> |
|                | Stauent Academic A                                | ionic venicine Total                                                                           | 713,030,313                      | <b>710,230,300</b>         | 713,027,320                | 710,470,310                | 10.570                  | 3.070            | 4.170             |
|                |                                                   | Student Instructional Support                                                                  |                                  |                            |                            |                            |                         |                  |                   |
| 21110          | Students                                          | Attend. & Social Work Serv Service Area Direction                                              | \$1,226                          | \$0                        | \$0                        | \$0                        | -100.0%                 | NA               | NA                |
| 21120          | Students                                          | Attend. & Social Work Serv Attendance Services                                                 | \$20,660                         | \$29,702                   | \$45,365                   | \$1,632                    | -92.1%                  | -94.5%           | -96.4%            |
| 21130          | Students                                          | Attend. & Social Work Serv Social Work Services                                                | \$0                              | \$2,899                    | \$0                        | \$0                        | NA                      | -100.0%          | NA                |
| 21220          | Students                                          | Guidance Services - Counseling Services                                                        | \$439,780                        | \$672,302                  | \$475,229                  | \$520,745                  | 18.4%                   | -22.5%           | 9.6%              |
| 21230          | Students                                          | Guidance Services - Appraisal Services                                                         | \$29,285                         | \$33,713                   | \$30,738                   | \$1,499                    | -94.9%                  | -95.6%           | -95.1%            |
| 21320          | Students                                          | Health Services - Medical Services                                                             | \$110                            | \$30                       | \$5,670                    | \$5,670                    | 5054.5%                 | 18800.0%         | 0.0%              |
| 21340          | Students                                          | Health Services - Nurse Services                                                               | \$115,407                        | \$210,620                  | \$217,132                  | \$238,641                  | 106.8%                  | 13.3%            | 9.9%              |
| 21390          | Students                                          | Health Services - Other Health Services                                                        | \$3,333                          | \$4,384                    | \$2,052                    | \$2,483                    | -25.5%                  | -43.4%           | 21.0%             |
| 21410          | Students                                          | Psychological Services - Service Area Direction                                                | \$60,421                         | \$89,941                   | \$84,270                   | \$97,612                   | 61.6%                   | 8.5%             | 15.8%             |
| 21520          | Students                                          | Speech Path. & Audio. Serv Speech Pathology Services                                           | \$106,223                        | \$155,335                  | \$229,375                  | \$218,419                  | 105.6%                  | 40.6%            | -4.8%             |
| 21810          | Students                                          | Special Ed. Administration - Service Area Direction                                            | \$0                              | \$0                        | \$406,227                  | \$442,180                  | NA                      | NA               | 8.9%              |
| 24100          | School Administration                             | Office of The Principal                                                                        | \$1,456,333                      | \$1,837,848                | \$2,110,491                | \$2,198,728                | 51.0%                   | 19.6%            | 4.2%              |
| 24900          | School Administration                             | Other Support Services - School Admin.                                                         | \$24,395                         | \$75,275                   | \$73,210                   | \$65,673                   | 169.2%                  | -12.8%           | -10.3%            |
| 1              |                                                   | ••                                                                                             | . ,                              |                            |                            |                            |                         |                  |                   |

| Account<br>23110<br>23150 | Student Instruc                             | ctional Support Total                                      | FY 2006<br>\$2,257,173 | FY 2009          | FY 2015     | FY 2016        | 2006 to<br>2016 | 2009 to<br>2016 | 2015 to<br>2016 |
|---------------------------|---------------------------------------------|------------------------------------------------------------|------------------------|------------------|-------------|----------------|-----------------|-----------------|-----------------|
| 23110                     | Student Instruc                             | ctional Support Total                                      |                        |                  | 11 2013     | 112010         |                 |                 |                 |
|                           |                                             |                                                            | <b>32,237,173</b>      | \$3,112,049      | \$3,679,759 | \$3,793,280    | 68.1%           | 21.9%           | 3.19            |
|                           |                                             |                                                            |                        |                  |             |                |                 |                 |                 |
|                           |                                             | Overhead and Operational                                   |                        |                  |             | ·              |                 |                 |                 |
| ່ 3150                    | General Administration                      | Board of Education - Service Area Direction                | \$39,007               | \$52,232         | \$76,559    | \$50,094       | 28.4%           | -4.1%           | -34.6           |
|                           | General Administration                      | Board of Education - Legal Services                        | \$33,198               | \$20,020         | \$5,532     | \$7,591        | -77.1%          | -62.1%          | 37.2            |
| 23160                     | General Administration                      | Board of Education - Promotion Expenses                    | \$2,679                | \$6,655          | \$3,211     | \$3,541        | 32.2%           | -46.8%          | 10.3            |
| 23210                     | General Administration                      | Executive Administration - Office of The Superintendent    | \$283,038              | \$380,821        | \$214,949   | \$213,722      | -24.5%          | -43.9%          | -0.6            |
| 23290                     | General Administration                      | Executive Administration - Other Executive Admin. Services | \$8,000                | \$8,132          | \$7,793     | \$7,999        | 0.0%            | -1.6%           | 2.6             |
| 25110                     | Central Services                            | Fiscal Services - Office of The Business Manager           | \$65,541               | \$105,311        | \$142,315   | \$145,983      | 122.7%          | 38.6%           | 2.6             |
| 25120                     | Central Services                            | Fiscal Services - Service Area Direction                   | \$43,198               | \$61,036         | \$65,506    | \$66,569       | 54.1%           | 9.1%            | 1.6             |
| 25140                     | Central Services                            | Fiscal Services - Receiving and Disbursing Funds           | \$32,460               | \$46,402         | \$53,208    | \$53,172       | 63.8%           | 14.6%           | -0.1            |
| 25150                     | Central Services                            | Fiscal Services - Payroll Services                         | \$34,541               | \$42,636         | \$53,370    | \$54,249       | 57.1%           | 27.2%           | 1.6             |
| 25160                     | Central Services                            | Fiscal Services - Financial Accounting                     | \$8,695                | \$8,430          | \$11,729    | \$12,645       | 45.4%           | 50.0%           | 7.8             |
| 25191                     | Central Services                            | Fiscal Services - Other - Refund of Revenue                | \$3,227                | \$4,072          | \$4,388     | \$3,318        | 2.8%            | -18.5%          | -24.4           |
| 25195                     | Central Services                            | Fiscal Services - Other - Bank Account Service Charge      | \$0                    | \$8,117          | \$0         | \$0            | NA              | -100.0%         | N               |
| 25199                     | Central Services                            | Fiscal Services - Other - Other                            | \$0                    | \$0              | \$116       | \$0            | NA              | NA              | -100.0          |
| 25300                     | Central Services                            | Printing, Pub., and Duplicating Services                   | \$60,619               | \$65,416         | \$42,935    | \$36,268       | -40.2%          | -44.6%          | -15.5           |
| 25600                     | Central Services                            | Public Information Services                                | \$0                    | \$0              | \$151,491   | \$61,452       | NA              | NA              | -59.4           |
| 25710                     | Central Services                            | Personnel Services - Supervision of Personnel Services     | \$72,206               | \$592            | \$0         | \$0            | -100.0%         | -100.0%         | N               |
| 25730                     | Central Services                            | Personnel Services - Personnel Services                    | \$0                    | \$43,527         | \$49,895    | \$50,050       | NA              | 15.0%           | 0.3             |
| 25750                     | Central Services                            | Personnel Services - Health Services                       | \$5,402                | \$8,543          | \$2,680     | \$4,922        | -8.9%           | -42.4%          | 83.7            |
| 25790                     | Central Services                            | Personnel Services - Other Personnel Services              | \$0                    | \$1,930          | \$1,845     | \$1,771        | NA              | -8.2%           | -4.0            |
| 25890                     | Central Services                            | Other Technology Services                                  | \$0                    | \$50,771         | \$50,008    | \$49,861       | NA              | -1.8%           | -0.3            |
| 25920                     | Central Services                            | Other Supp. Serv. Cent. Serv Ditch Assessments             | \$784                  | \$190            | \$0         | \$25           | -96.8%          | -87.0%          | N               |
| 25940                     | Central Services                            | Other Supp. Serv. Cent. Serv Settlements                   | \$0                    | \$5,000          | \$0         | \$0            | NA              | -100.0%         | N               |
| 25950                     | Central Services                            | Other Supp. Serv. Cent. Serv Other Assessments             | \$8,280                | \$937            | \$53        | \$53           | -99.4%          | -94.3%          | 0.0             |
| 25990                     | Central Services                            | Other Supp. Serv. Cent. Serv Other Supp. Serv Central      | \$23,115               | \$25,394         | \$0         | <b>\$</b> 0    | -100.0%         | -100.0%         | N               |
| 26200                     | Operation and Maintenance of Plant Services | Maintenance of Buildings                                   | \$2,184,058            | \$2,848,000      | \$2,689,324 | \$2,600,381    | 19.1%           | -8.7%           | -3.3            |
| 26300                     | Operation and Maintenance of Plant Services | Maintenance of Grounds                                     | \$96,911               | \$112,622        | \$122,424   | \$117,581      | 21.3%           | 4.4%            | -4.0            |
| 26400                     | Operation and Maintenance of Plant Services | Maintenance of Equipment                                   | \$413,714              | \$413,328        | \$410,324   | \$485,845      | 17.4%           | 17.5%           | 18.4            |
| 26495                     | Category not Specified                      | Supp., Cent., Oth. Staff Serv.; Off. Bonds - 07 Acc. Code  | \$1,825                | \$413,328<br>\$0 | \$410,324   | \$485,845      | -100.0%         | 17.5%<br>NA     | 18.4<br>N       |
| 26499<br>26499            | Category not Specified                      | Other - 2007 Account Code                                  | \$158,829              | \$0<br>\$0       | \$0<br>\$0  | \$0<br>\$0     | -100.0%         | NA<br>NA        | N               |
| 26500                     | Operation and Maintenance of Plant Services | Vehicle Maintenance (not buses)                            | \$5,725                | \$3,182          | \$64,134    | \$0<br>\$2,228 | -61.1%          | -30.0%          | -96.5           |
|                           | ·                                           | ·                                                          |                        |                  |             |                |                 |                 |                 |
| 26600                     | Operation and Maintenance of Plant Services | Security Services                                          | \$11,515               | \$0<br>\$170.200 | \$100,000   | \$0            | -100.0%         | NA              | -100.0          |
| 26700                     | Operation and Maintenance of Plant Services | Insurance                                                  | \$239,724              | \$170,296        | \$232,484   | \$206,948      | -13.7%          | 21.5%           | -11.0           |
| 26800                     | Operation and Maintenance of Plant Services | Other Op. and Maintenance of Plant                         | \$25,689               | \$26,124         | \$7,917     | \$10,257       | -60.1%          | -60.7%          | 29.6            |
| 27010                     | Student Transportation                      | Service Area Direction                                     | \$103,942              | \$151,476        | \$160,964   | \$144,520      | 39.0%           | -4.6%           | -10.2           |
| 27100                     | Student Transportation                      | Vehicle Operation                                          | \$603,389              | \$880,422        | \$995,341   | \$955,885      | 58.4%           | 8.6%            | -4.0            |
| 27200                     | Student Transportation                      | Monitoring Services                                        | \$35,412               | \$63,880         | \$67,484    | \$66,023       | 86.4%           | 3.4%            | -2.2            |
| 27300                     | Student Transportation                      | Vehicle Servicing and Maintenance                          | \$353,385              | \$598,783        | \$644,309   | \$615,544      | 74.2%           | 2.8%            | -4.5            |
| 27400                     | Student Transportation                      | Purchase of School Buses                                   | \$445,140              | \$710,118        | <b>\$</b> 0 | \$352,098      | -20.9%          | -50.4%          | N               |
| 27500                     | Student Transportation                      | Insurance on Buses                                         | \$92,071               | \$44,903         | \$47,283    | \$45,462       | -50.6%          | 1.2%            | -3.9            |
| 27700                     | Student Transportation                      | Contracted Transportation Services                         | \$1,167                | \$909            | \$5,135     | \$2,632        | 125.5%          | 189.6%          | -48.7           |
| 27900                     | Student Transportation                      | Other Student Transportation Services                      | \$32,769               | \$31,822         | \$46,845    | \$54,130       | 65.2%           | 70.1%           | 15.6            |
| 27910                     | Student Transportation                      | Bus Driver Training                                        | \$3,765                | \$5,084          | \$5,193     | \$4,841        | 28.6%           | -4.8%           | -6.8            |
| 31100                     | Food Services Operations                    | Service Area Direction                                     | \$39,836               | \$67,012         | \$68,359    | \$61,036       | 53.2%           | -8.9%           | -10.7           |
| 31200                     | Food Services Operations                    | Food Preparation and Dispensing                            | \$438,660              | \$603,662        | \$644,649   | \$616,233      | 40.5%           | 2.1%            | -4.4            |
| 31300                     | Food Services Operations                    | Food Delivery                                              | \$0                    | \$261            | \$213       | \$197          | NA              | -24.6%          | -7.3            |
| 31400                     | Food Services Operations                    | Food Purchases                                             | \$494,056              | \$566,579        | \$474,647   | \$492,940      | -0.2%           | -13.0%          | 3.9             |
| 31900                     | Food Services Operations                    | Other Food Services                                        | \$334                  | \$322            | \$312       | \$344          | 2.9%            | 6.8%            | 10.0            |
|                           | Overhead and                                | d Operational Total                                        | \$6,505,906            | \$8,244,949      | \$7,724,923 | \$7,658,408    | 17.7%           | -7.1%           | -0.9            |
|                           |                                             |                                                            |                        |                  |             |                |                 |                 |                 |
| 124.00                    | Community Control Control                   | Non Operational                                            | 440.000                | 1.0              | 4.0         | 4.0            | 400.001         |                 |                 |
| 33100                     | Community Service Operations                | Direction of Community Services                            | \$10,050               | \$0              | \$0         | \$0            | -100.0%         | NA              | N               |