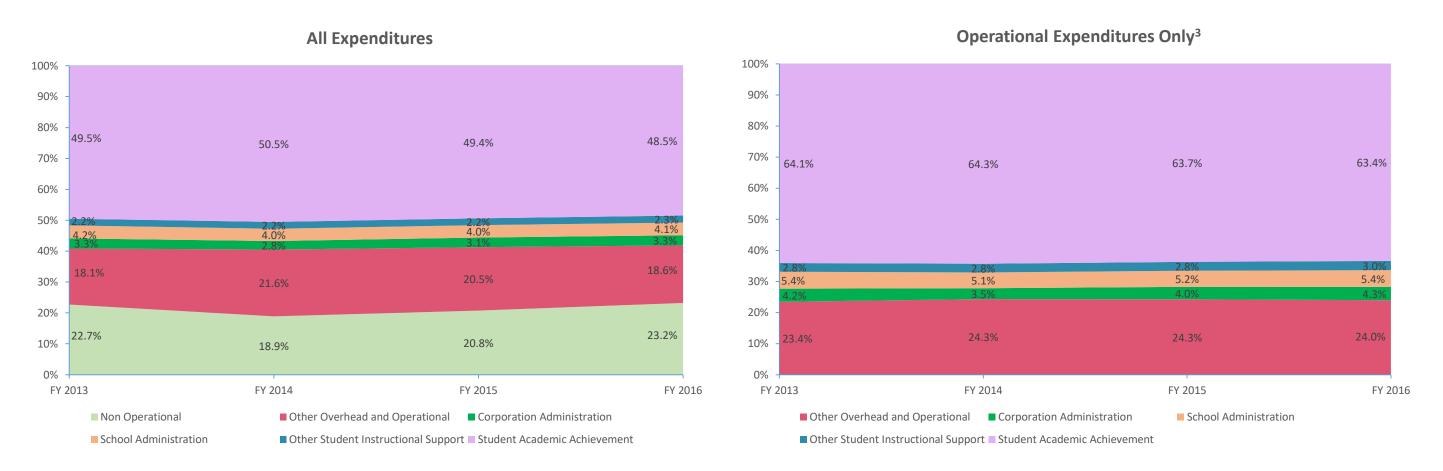

| Instructional Expenditures    |                      |            |                      |            |              |            |              |            |              |            |              |            |
|-------------------------------|----------------------|------------|----------------------|------------|--------------|------------|--------------|------------|--------------|------------|--------------|------------|
|                               | FY 2006 <sup>1</sup> |            | FY 2009 <sup>2</sup> |            | FY 2013      |            | FY 2014      |            | FY 2015      |            | FY 2016      |            |
| Expenditure Type              | Amount               | % of Total | Amount               | % of Total | Amount       | % of Total | Amount       | % of Total | Amount       | % of Total | Amount       | % of Total |
| Student Academic Achievement  | \$12,829,944         | 52.7%      | \$12,209,676         | 50.0%      | \$12,701,322 | 49.5%      | \$13,361,788 | 50.5%      | \$13,197,443 | 49.4%      | \$13,293,209 | 48.5%      |
| Student Instructional Support | \$1,820,952          | 7.5%       | \$1,587,365          | 6.5%       | \$1,634,228  | 6.4%       | \$1,636,308  | 6.2%       | \$1,663,379  | 6.2%       | \$1,750,856  | 6.4%       |
| Total                         | \$14,650,895         | 60.2%      | \$13,797,041         | 56.6%      | \$14,335,550 | 55.9%      | \$14,998,096 | 56.7%      | \$14,860,822 | 55.6%      | \$15,044,065 | 54.9%      |

| Non Instructional Expenditures |                           |            |                      |              |                          |              |              |              |                   |              |              |            |
|--------------------------------|---------------------------|------------|----------------------|--------------|--------------------------|--------------|--------------|--------------|-------------------|--------------|--------------|------------|
|                                | FY 2006 <sup>1</sup>      |            | FY 2009 <sup>2</sup> |              | FY 2013                  |              | FY 2014      |              | FY 2015           |              | FY 2016      |            |
| Expenditure Type               | Amount                    | % of Total | Amount               | % of Total   | Amount % of Total Amount |              | Amount       | % of Total   | Amount % of Total |              | Amount       | % of Total |
| Overhead and Operational       | \$5,070,728               | 20.8%      | \$6,203,486          | 25.4%        | \$5,496,037              | 21.4%        | \$6,445,819  | 24.4%        | \$6,319,626       | 23.6%        | \$6,011,815  | 21.9%      |
| Non Operational                | \$4,615,489               | 19.0%      | \$4,396,834          | 18.0%        | \$5,825,120              | 22.7%        | \$4,991,012  | 18.9%        | \$5,546,063       | 20.8%        | \$6,368,267  | 23.2%      |
| Not Categorized                | \$0                       | 0.0%       | \$0                  | 0.0%         | \$0                      | 0.0%         | \$0          | 0.0%         | \$0               | 0.0%         | \$0          | 0.0%       |
| Total                          | \$9,686,216               | 39.8%      | \$10,600,321         | 43.4%        | \$11,321,157             | 44.1%        | \$11,436,831 | 43.3%        | \$11,865,688      | 44.4%        | \$12,380,082 | 45.1%      |
|                                |                           | -          |                      | -            |                          | -            |              | -            |                   | -            |              |            |
| Grand Total                    | \$24,337,112 \$24,397,362 |            |                      | \$25,656,707 |                          | \$26,434,927 |              | \$26,726,510 |                   | \$27,424,146 |              |            |

Note 1: FY 2006 is included per IC 20-42.5-3-5. The Prorated by Fund accounts are included in the appropriate expenditure category.

Note 2: FY 2009 is included because it is the first year that the State Board of Accounts used the Accounting and Financial Regulatory Reporting Manual that is currently in place.