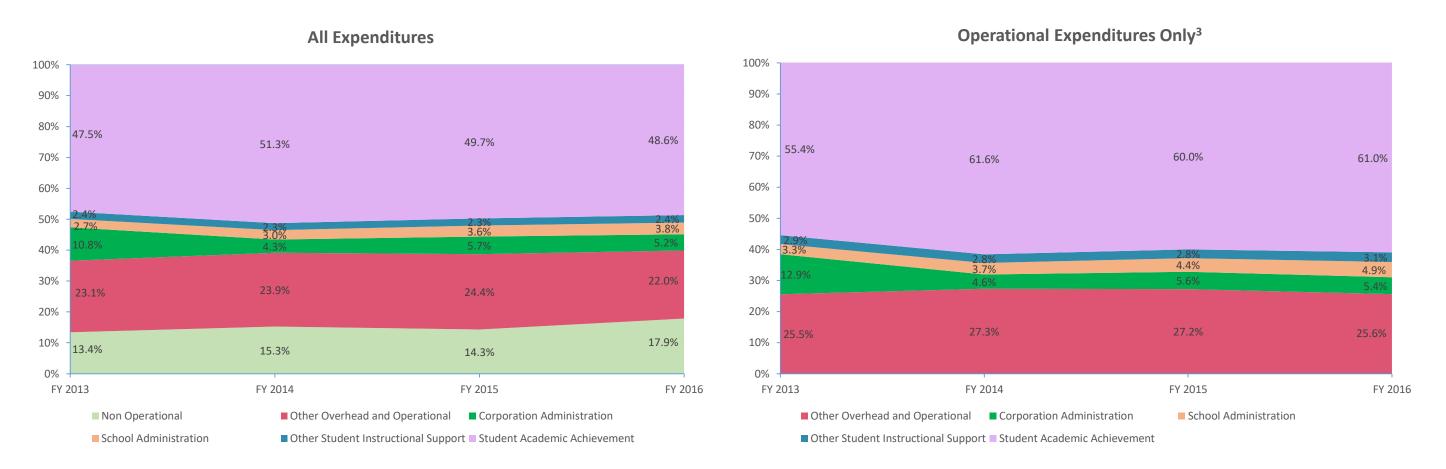

| Instructional Expenditures    |                      |            |                      |            |             |            |             |            |             |            |             |            |
|-------------------------------|----------------------|------------|----------------------|------------|-------------|------------|-------------|------------|-------------|------------|-------------|------------|
|                               | FY 2006 <sup>1</sup> |            | FY 2009 <sup>2</sup> |            | FY 2013     |            | FY 2014     |            | FY 2015     |            | FY 2016     |            |
| Expenditure Type              | Amount               | % of Total | Amount               | % of Total | Amount      | % of Total | Amount      | % of Total | Amount      | % of Total | Amount      | % of Total |
| Student Academic Achievement  | \$5,562,473          | 54.9%      | \$5,257,990          | 52.8%      | \$4,915,680 | 47.5%      | \$4,981,765 | 51.3%      | \$4,950,505 | 49.7%      | \$4,710,435 | 48.6%      |
| Student Instructional Support | \$493,657            | 4.9%       | \$489,014            | 4.9%       | \$525,743   | 5.1%       | \$514,580   | 5.3%       | \$585,299   | 5.9%       | \$601,865   | 6.2%       |
| Total                         | \$6,056,130          | 59.8%      | \$5,747,003          | 57.7%      | \$5,441,422 | 52.6%      | \$5,496,345 | 56.6%      | \$5,535,804 | 55.6%      | \$5,312,300 | 54.9%      |

|                          |                      |            |                      | N          | Ion Instructional Ex | penditures |             |            |             |            |             |            |
|--------------------------|----------------------|------------|----------------------|------------|----------------------|------------|-------------|------------|-------------|------------|-------------|------------|
|                          | FY 2006 <sup>1</sup> |            | FY 2009 <sup>2</sup> |            | FY 2013              |            | FY 2014     |            | FY 2015     |            | FY 2016     |            |
| Expenditure Type         | Amount               | % of Total | Amount               | % of Total | Amount               | % of Total | Amount      | % of Total | Amount      | % of Total | Amount      | % of Total |
| Overhead and Operational | \$2,104,957          | 20.8%      | \$2,590,387          | 26.0%      | \$3,512,871          | 34.0%      | \$2,737,534 | 28.2%      | \$2,994,071 | 30.1%      | \$2,641,784 | 27.3%      |
| Non Operational          | \$1,964,148          | 19.4%      | \$1,616,520          | 16.2%      | \$1,387,164          | 13.4%      | \$1,482,838 | 15.3%      | \$1,424,337 | 14.3%      | \$1,728,312 | 17.9%      |
| Not Categorized          | \$0                  | 0.0%       | \$0                  | 0.0%       | \$0                  | 0.0%       | \$0         | 0.0%       | \$0         | 0.0%       | \$0         | 0.0%       |
| Total                    | \$4,069,105          | 40.2%      | \$4,206,907          | 42.3%      | \$4,900,035          | 47.4%      | \$4,220,372 | 43.4%      | \$4,418,408 | 44.4%      | \$4,370,096 | 45.1%      |
|                          |                      |            |                      |            |                      |            |             |            |             |            |             |            |
| Grand Total              | \$10,125,234         |            | \$9,953,910          |            | \$10,341,457         |            | \$9,716,717 |            | \$9,954,212 |            | \$9,682,397 |            |

Note 1: FY 2006 is included per IC 20-42.5-3-5. The Prorated by Fund accounts are included in the appropriate expenditure category.

Note 2: FY 2009 is included because it is the first year that the State Board of Accounts used the Accounting and Financial Regulatory Reporting Manual that is currently in place.

Note 3: Operational expenditures exclude: Non Operational expenditure type, Property object codes, and Adult/Continuing Education accounts.

|                             |                                                                                                     |                                                                                          |                             |                         |                              |                           | Percent Change     |                    |                       |  |
|-----------------------------|-----------------------------------------------------------------------------------------------------|------------------------------------------------------------------------------------------|-----------------------------|-------------------------|------------------------------|---------------------------|--------------------|--------------------|-----------------------|--|
|                             |                                                                                                     |                                                                                          |                             |                         |                              | _                         | 2006 to            | 2009 to            | 2015 to               |  |
| Account                     |                                                                                                     |                                                                                          | FY 2006                     | FY 2009                 | FY 2015                      | FY 2016                   | 2016               | 2016               | 2016                  |  |
|                             |                                                                                                     | Student Academic Achievement                                                             |                             |                         |                              |                           |                    |                    |                       |  |
| 11050                       | Regular Programs                                                                                    | Full Day Kindergarten                                                                    | \$209,494                   | \$278,727               | \$243,531                    | \$226,748                 | 8.2%               | -18.6%             | -6.9%                 |  |
| 11100                       | Regular Programs                                                                                    | Elementary                                                                               | \$1,917,875                 | \$2,056,954             | \$1,897,478                  | \$1,763,197               | -8.1%              | -14.3%             | -7.1%                 |  |
| 11300                       | Regular Programs                                                                                    | High School                                                                              | \$1,288,173                 | \$1,725,299             | \$1,579,982                  | \$1,471,240               | 14.2%              | -14.7%             | -6.9%                 |  |
| 11420                       | Regular Programs                                                                                    | Vocational Education - Agriculture B                                                     | \$43,582                    | \$68,717                | \$77,312                     | \$77,054                  | 76.8%              | 12.1%              | -0.3%                 |  |
| 11450                       | Regular Programs                                                                                    | Vocational Education - Consumer and Homemaking                                           | \$35,817                    | \$50,021                | \$63,010                     | \$15,481                  | -56.8%             | -69.1%             | -75.4%                |  |
| 11590                       | Regular Programs                                                                                    | Vocational Education - Other Vocational Ed. Programs                                     | \$0<br>\$0                  | \$0                     | \$7,241                      | \$3,618                   | NA                 | NA                 | -50.0%                |  |
| 11630                       | Regular Programs                                                                                    | Alternative Education Programs - High School                                             | \$0<br>\$17.205             | \$0<br>\$20,202         | \$45,022                     | \$65,971                  | NA<br>40.0%        | NA<br>12.20/       | 46.5%                 |  |
| 12110<br>12210              | Special Programs                                                                                    | Gifted and Talented - Gifted And Talented Mental Disabilities - Mild Mental Disabilities | \$17,305                    | \$29,392                | \$23,538                     | \$25,785                  | 49.0%<br>32.8%     | -12.3%<br>6.1%     | 9.5%<br>4.9%          |  |
|                             | Special Programs                                                                                    |                                                                                          | \$115,646<br>\$1,944        | \$144,753<br>\$0        | \$146,363                    | \$153,529<br>\$0          |                    | 6.1%<br>NA         |                       |  |
| 12350<br>12510              | Special Programs Special Programs                                                                   | Physical Impairment - Homebound Culturally Different - Communication Disorders           |                             | \$0<br>\$0              | \$59<br>\$0                  | \$0<br>\$0                | -100.0%<br>-100.0% | NA<br>NA           | -100.0%<br>NA         |  |
| 12710                       |                                                                                                     | •                                                                                        | \$34,037                    | \$0<br>\$10,000         | •                            | \$0<br>\$0                |                    |                    |                       |  |
|                             | Special Programs                                                                                    | Equal Opportunity At Risk                                                                | \$0<br>\$0                  | \$10,000                | \$0<br>\$26.255              | •                         | NA<br>NA           | -100.0%<br>NA      | NA<br>-1.7%           |  |
| 12810                       | Special Programs                                                                                    | Special Education Preschool                                                              | \$0<br>\$4.368              | \$0<br>\$3.504          | \$36,255                     | \$35,646                  | NA<br>100.0%       |                    |                       |  |
| 12900<br>14100              | Special Programs                                                                                    | Other Special Programs                                                                   | \$4,268<br>\$90             | \$3,504<br>\$204        | \$0<br>\$0                   | \$0<br>\$0                | -100.0%<br>-100.0% | -100.0%<br>-100.0% | NA<br>NA              |  |
| 14100<br>14300              | Summer School Programs Summer School Programs                                                       | Elementary<br>High School                                                                | \$90<br>\$20,465            | \$204<br>\$13,341       | \$0<br>\$0                   | \$0<br>\$0                | -100.0%            | -100.0%            | NA<br>NA              |  |
| 14300<br>16100              | Remediation                                                                                         | Remediation Testing                                                                      |                             |                         | •                            | •                         | -100.0%<br>-69.6%  | -100.0%<br>-77.9%  | -31.9%                |  |
| 16200                       | Remediation                                                                                         | Preventive Remediation                                                                   | \$13,454<br>\$17,333        | \$18,456<br>\$508       | \$5,996<br>\$7,700           | \$4,086<br>\$0            | -69.6%<br>-100.0%  | -77.9%<br>-100.0%  | -31.9%                |  |
|                             |                                                                                                     |                                                                                          | \$17,332                    | •                       | \$7,700<br>\$207.514         | •                         |                    |                    |                       |  |
| 17300<br>17400              | Payments to Other Governmental Units Within State Payments to Other Governmental Units Within State | Area Vocat. School (Part. Share)                                                         | \$242,109                   | \$268,345               | \$297,514<br>\$303,877       | \$298,882<br>\$308,193    | 23.4%<br>16.9%     | 11.4%<br>-4.0%     | 0.5%<br>1.4%          |  |
| 17400<br>17900              | Payments to Other Governmental Units Within State                                                   | Joint Services and Supply - Special Ed. Other                                            | \$263,748<br>\$0            | \$320,955<br>\$0        | \$303,877                    | \$506,195<br>\$0          | 16.9%<br>NA        | -4.0%<br>NA        | -100.0%               |  |
| 22120                       | Instruction                                                                                         | Imp. of Instruction - Instruction and Curriculum Dev.                                    | \$402                       | ·                       | \$1,000<br>\$6,414           | \$0<br>\$2,895            | 620.9%             | -90.9%             | -100.0%<br>-54.9%     |  |
| 22120                       | Instruction                                                                                         | Imp. of Instruction - Instructional Staff Training                                       | \$402<br>\$0                | \$31,969<br>\$0         | \$0,414<br>\$17,877          | \$2,893<br>\$22,705       | 020.976<br>NA      | -90.976<br>NA      | 27.0%                 |  |
| 22130<br>22190              | Instruction                                                                                         | Imp. of Instruction - Other Imp. of Instruct. Services                                   | \$0<br>\$0                  | \$0<br>\$0              | \$17,877<br>\$75             | \$22,703<br>\$150         | NA<br>NA           | NA<br>NA           | 100.0%                |  |
| 22220                       | Instruction                                                                                         | Library/Media Services - School Library                                                  | \$135,860                   | \$119,458               | \$112,709                    | \$130                     | -32.4%             | -23.2%             | -18.6%                |  |
| 22230                       | Instruction                                                                                         | Library/Media Services - School Library  Library/Media Services - Audiovisual            | \$2,459                     | \$119,438<br>\$102      | \$112,70 <del>9</del><br>\$0 | \$91,781<br>\$0           | -100.0%            | -100.0%            | -18.0%<br>NA          |  |
| 22320                       | Instruction                                                                                         | Instruc. Related Tech Student Learning Centers                                           | \$2, <del>4</del> 33<br>\$0 | \$102<br>\$0            | \$0<br>\$0                   | \$8,893                   | -100.0%<br>NA      | -100.0%<br>NA      | NA<br>NA              |  |
| 22360                       | Instruction                                                                                         | Instruc. Related Tech Student Learning Centers                                           | \$0<br>\$0                  | \$0<br>\$0              | \$3,480                      | \$8,833<br>\$3,480        | NA<br>NA           | NA<br>NA           | 0.0%                  |  |
| 22370                       | Instruction                                                                                         | Instruc. Related Tech Hardware Maintenance and Support                                   | \$0<br>\$0                  | \$0<br>\$0              | \$9,178                      | \$19,931                  | NA<br>NA           | NA<br>NA           | 117.2%                |  |
| 22900                       | Instruction                                                                                         | Other Support Service - Instruct. Staff                                                  | \$0<br>\$0                  | \$3,230                 | \$5,178<br>\$0               | \$1 <i>5</i> ,531<br>\$0  | NA<br>NA           | -100.0%            | 117.270<br>NA         |  |
| 25520                       | Central Services                                                                                    | Textbks. for Rent/Resale - Textbks., Workbooks, & Repairs                                | \$132,249                   | \$114,054               | \$10,331                     | \$0<br>\$0                | -100.0%            | -100.0%            | -100.0%               |  |
| 25525<br>25525              | Central Services  Central Services                                                                  | Textbks. for Rent/Resale - Computers in Lieu of Textbooks                                | \$132,243<br>\$0            | \$114,054               | \$40,772                     | \$91,921                  | -100.0%<br>NA      | -100.0%<br>NA      | 125.4%                |  |
| 25525<br>25540              | Central Services                                                                                    | Textbks. for Rent/Resale - Other Textbook Rental Service                                 | \$0<br>\$0                  | \$0<br>\$0              | \$530                        | \$0                       | NA<br>NA           | NA<br>NA           | -100.0%               |  |
| 255 <del>4</del> 0<br>25560 | Central Services                                                                                    | Textbks. for Rent/Resale - Public Information Services                                   | \$0<br>\$0                  | \$0<br>\$0              | \$0                          | \$8,166                   | NA<br>NA           | NA<br>NA           | 100.070<br>NA         |  |
| 25570<br>25570              | Central Services                                                                                    | Textbks. for Rent/Resale - Materials and Supplies                                        | \$0<br>\$0                  | \$0<br>\$0              | \$13,260                     | \$11,086                  | NA<br>NA           | NA                 | -16.4%                |  |
| 26497                       | Category not Specified                                                                              | Teachers Retir. Fund - 07 Acct. Code                                                     | \$201,885                   | \$0<br>\$0              | \$13,200                     | \$11,080                  | -100.0%            | NA                 | 10.470<br>NA          |  |
| 20137                       | Student Academic A                                                                                  |                                                                                          | \$4,698,194                 | \$5,257,990             | \$4,950,505                  | \$4,710,435               | 0.3%               | -10.4%             | -4.8%                 |  |
|                             |                                                                                                     |                                                                                          |                             |                         |                              |                           |                    |                    |                       |  |
| 24220                       | St. dayle                                                                                           | Student Instructional Support                                                            | 4427 272                    | 64.40.64.4              | 6460.011                     | 6465.646                  | 20.004             | 47.404             | 0 =01                 |  |
| 21220                       | Students                                                                                            | Guidance Services - Counseling Services                                                  | \$127,670                   | \$140,614               | \$163,944                    | \$165,016                 | 29.3%              | 17.4%              | 0.7%                  |  |
| 21240                       | Students                                                                                            | Guidance Services - Information Services                                                 | \$15,359                    | \$4,406                 | \$0<br>\$65,435              | \$0                       | -100.0%            | -100.0%            | NA<br>5.00/           |  |
| 21340                       | Students                                                                                            | Health Services - Nurse Services                                                         | \$48,869                    | \$60,315                | \$65,425                     | \$69,240                  | 41.7%              | 14.8%              | 5.8%                  |  |
| 21510                       | Students                                                                                            | Speech Path. & Audio. Serv Service Area Direction                                        | \$1,179                     | \$0                     | \$0<br>\$0                   | \$0<br>\$0                | -100.0%            | NA                 | NA                    |  |
| 21810                       | Students                                                                                            | Special Ed. Administration - Service Area Direction                                      | \$0                         | \$0                     | \$80                         | \$0                       | NA<br>CC 404       | NA                 | -100.0%               |  |
| 24100                       | School Administration                                                                               | Office of The Principal                                                                  | \$220,642                   | \$283,678               | \$355,685                    | \$367,144                 | 66.4%              | 29.4%              | 3.2%                  |  |
| 24900                       | School Administration Student Instruction                                                           | Other Support Services - School Admin.                                                   | \$0<br><b>\$413,719</b>     | \$0<br><b>\$489,014</b> | \$165<br><b>\$585,299</b>    | \$465<br><b>\$601,865</b> | NA<br><b>45.5%</b> | NA<br><b>23.1%</b> | 181.8%<br><b>2.8%</b> |  |
|                             | Stadent instruction                                                                                 |                                                                                          | Ψ123,713                    | <del>- + 103,014</del>  | - +305,E33                   |                           | 13.370             |                    |                       |  |
|                             |                                                                                                     | Overhead and Operational                                                                 |                             |                         |                              |                           |                    |                    |                       |  |
| 23110                       | General Administration                                                                              | Board of Education - Service Area Direction                                              | \$14,190                    | \$29,531                | \$31,579                     | \$18,927                  | 33.4%              | -35.9%             | -40.1%                |  |
| 23120                       | General Administration                                                                              | Board of Education - Service Area Assistants                                             | \$49,987                    | \$67,435                | \$4,772                      | \$405                     | -99.2%             | -99.4%             | -91.5%                |  |
|                             | General Administration                                                                              | Board of Education - Legal Services                                                      | \$3,675                     | \$2,836                 | \$5,213                      | \$3,591                   | -2.3%              | 26.6%              | -31.1%                |  |
| 23150<br>23160              | General Administration                                                                              | Board of Education - Promotion Expenses                                                  | \$3,309                     | \$2,675                 | \$12,468                     | \$7,204                   | 117.7%             | 169.3%             | -42.2%                |  |