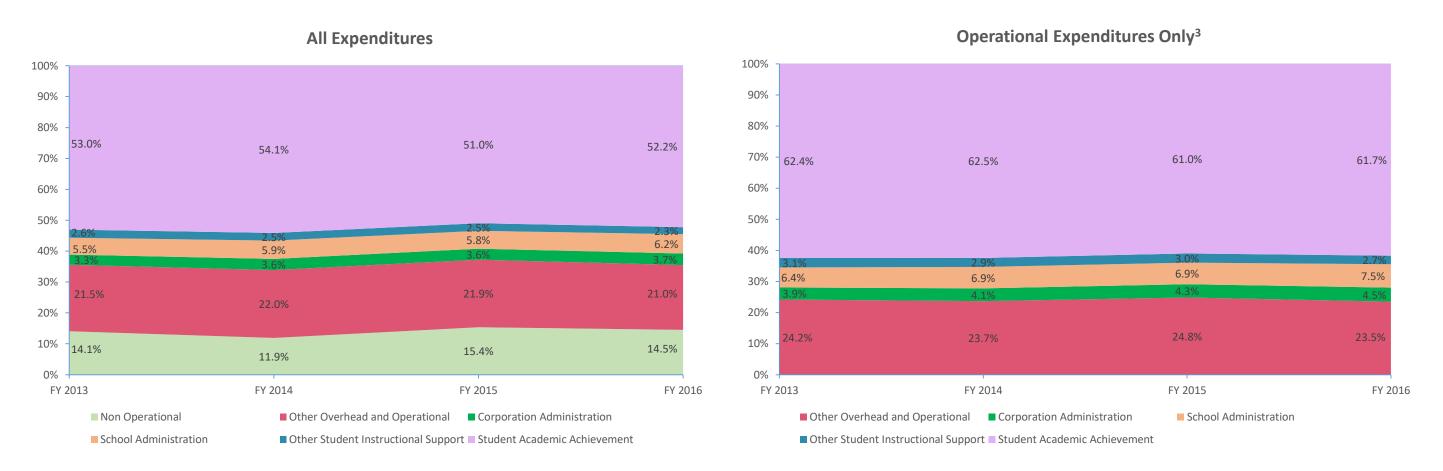

| Instructional Expenditures    |                      |            |                      |            |              |            |              |            |              |            |              |            |  |
|-------------------------------|----------------------|------------|----------------------|------------|--------------|------------|--------------|------------|--------------|------------|--------------|------------|--|
|                               | FY 2006 <sup>1</sup> |            | FY 2009 <sup>2</sup> |            | FY 2013      |            | FY 2014      |            | FY 2015      |            | FY 2016      |            |  |
| Expenditure Type              | Amount               | % of Total | Amount               | % of Total | Amount       | % of Total | Amount       | % of Total | Amount       | % of Total | Amount       | % of Total |  |
| Student Academic Achievement  | \$14,514,241         | 57.1%      | \$14,388,610         | 46.9%      | \$13,722,931 | 53.0%      | \$13,971,460 | 54.1%      | \$13,561,314 | 51.0%      | \$13,063,317 | 52.2%      |  |
| Student Instructional Support | \$1,965,715          | 7.7%       | \$2,040,077          | 6.7%       | \$2,094,671  | 8.1%       | \$2,170,286  | 8.4%       | \$2,195,093  | 8.2%       | \$2,132,116  | 8.5%       |  |
| Total                         | \$16,479,956         | 64.9%      | \$16,428,687         | 53.6%      | \$15,817,602 | 61.1%      | \$16,141,746 | 62.5%      | \$15,756,407 | 59.2%      | \$15,195,433 | 60.8%      |  |

| Non Instructional Expenditures |                      |            |                      |            |              |            |              |            |              |            |              |            |
|--------------------------------|----------------------|------------|----------------------|------------|--------------|------------|--------------|------------|--------------|------------|--------------|------------|
|                                | FY 2006 <sup>1</sup> |            | FY 2009 <sup>2</sup> |            | FY 2013      |            | FY 2014      |            | FY 2015      |            | FY 2016      |            |
| Expenditure Type               | Amount               | % of Total | Amount               | % of Total | Amount       | % of Total | Amount       | % of Total | Amount       | % of Total | Amount       | % of Total |
| Overhead and Operational       | \$5,151,232          | 20.3%      | \$6,481,838          | 21.1%      | \$6,420,708  | 24.8%      | \$6,604,918  | 25.6%      | \$6,765,168  | 25.4%      | \$6,180,317  | 24.7%      |
| Non Operational                | \$3,780,690          | 14.9%      | \$6,216,728          | 20.3%      | \$3,641,247  | 14.1%      | \$3,071,603  | 11.9%      | \$4,087,685  | 15.4%      | \$3,629,405  | 14.5%      |
| Not Categorized                | \$0                  | 0.0%       | \$1,538,467          | 5.0%       | \$0          | 0.0%       | \$0          | 0.0%       | \$0          | 0.0%       | \$0          | 0.0%       |
| Total                          | \$8,931,922          | 35.1%      | \$14,237,034         | 46.4%      | \$10,061,955 | 38.9%      | \$9,676,521  | 37.5%      | \$10,852,853 | 40.8%      | \$9,809,722  | 39.2%      |
|                                |                      |            |                      |            |              |            |              |            |              |            |              |            |
| Grand Total                    | \$25,411,878         |            | \$30,665,721         |            | \$25,879,557 |            | \$25,818,267 |            | \$26,609,260 |            | \$25,005,154 |            |

Note 1: FY 2006 is included per IC 20-42.5-3-5. The Prorated by Fund accounts are included in the appropriate expenditure category.

Note 2: FY 2009 is included because it is the first year that the State Board of Accounts used the Accounting and Financial Regulatory Reporting Manual that is currently in place.

Note 3: Operational expenditures exclude: Non Operational expenditure type, Property object codes, and Adult/Continuing Education accounts.

|                |                                                   | west Nobie School Corporation (6065)                                                                | ,                    |                      |                      |                       | Pe                 | cent Change    |              |
|----------------|---------------------------------------------------|-----------------------------------------------------------------------------------------------------|----------------------|----------------------|----------------------|-----------------------|--------------------|----------------|--------------|
|                |                                                   |                                                                                                     |                      |                      |                      | _                     | 2006 to            | 2009 to        | 2015 to      |
| Account        |                                                   |                                                                                                     | FY 2006              | FY 2009              | FY 2015              | FY 2016               | 2016               | 2016           | 2016         |
|                |                                                   | Student Academic Achievement                                                                        |                      |                      | ·                    | ·                     |                    |                |              |
| 11050          | Regular Programs                                  | Full Day Kindergarten                                                                               | \$42,652             | \$638,051            | \$782,485            | \$667,434             | 1464.9%            | 4.6%           | -14.7%       |
| 11100          | Regular Programs                                  | Elementary                                                                                          | \$3,660,223          | \$5,248,618          | \$4,284,954          | \$3,856,561           | 5.4%               | -26.5%         | -10.0%       |
| 11200          | Regular Programs                                  | Middle/Junior High                                                                                  | \$1,964,606          | \$3,060,139          | \$3,322,869          | \$3,077,108           | 56.6%              | 0.6%           | -7.4%        |
| 11300          | Regular Programs                                  | High School                                                                                         | \$1,951,314          | \$2,752,811          | \$2,474,498          | \$2,419,378           | 24.0%              | -12.1%         | -2.2%        |
| 11350          | Regular Programs                                  | High School - Academic Honors Diploma                                                               | \$0<br>\$24.740      | \$78,693             | \$79,955             | \$82,131              | NA<br>-100.0%      | 4.4%           | 2.7%         |
| 11355<br>11410 | Regular Programs                                  | High School - Acad. Honors High Ability Students Vocational Education - Agriculture A               | \$24,740<br>\$56,546 | \$0<br>\$56.682      | \$0<br>\$68.060      | \$0<br>\$71.861       | -100.0%<br>27.1%   | NA<br>26.8%    | NA<br>5.6%   |
| 11410          | Regular Programs<br>Regular Programs              | Vocational Education - Agriculture A  Vocational Education - Consumer and Homemaking                | \$49,667             | \$56,682<br>\$65,653 | \$68,060<br>\$63,181 | \$71,861<br>\$63,237  | 27.1%              | -3.7%          | 0.1%         |
| 11430          | Regular Programs                                  | Vocational Education - Consumer and Homemaking  Vocational Education - Industrial Education A       | \$126,672            | \$184,885            | \$158,377            | \$03,237<br>\$142,379 | 12.4%              | -23.0%         | -10.1%       |
| 11490          | Regular Programs                                  | Vocational Education - Industrial Education A  Vocational Education - Industrial Education B        | \$30,824             | \$68,047             | \$138,377            | \$142,373             | -100.0%            | -100.0%        | -100.0%      |
| 11590          | Regular Programs                                  | Vocational Education - Industrial Education B  Vocational Education - Other Vocational Ed. Programs | \$30,824             | \$08,047             | \$93                 | \$0<br>\$0            | -100.076<br>NA     | -100.070<br>NA | -100.0%      |
| 12110          | Special Programs                                  | Gifted and Talented - Gifted And Talented                                                           | \$16,627             | \$61,754             | \$0                  | \$0<br>\$0            | -100.0%            | -100.0%        | NA           |
| 12210          | Special Programs                                  | Mental Disabilities - Mild Mental Disabilities                                                      | \$390,074            | \$582,838            | \$660,418            | \$563,005             | 44.3%              | -3.4%          | -14.8%       |
| 12520          | Special Programs                                  | Culturally Different - Compensatory                                                                 | \$2,409              | \$556                | \$0                  | \$0                   | -100.0%            | -100.0%        | NA           |
| 12710          | Special Programs                                  | Equal Opportunity At Risk                                                                           | \$8,820              | \$11,078             | \$0<br>\$0           | \$0<br>\$0            | -100.0%            | -100.0%        | NA           |
| 12810          | Special Programs                                  | Special Education Preschool                                                                         | \$3,485              | \$0                  | \$0                  | \$0                   | -100.0%            | NA             | NA           |
| 13100          | Adult/Continuing Education Programs               | Instruction                                                                                         | \$6,674              | \$15,367             | \$0                  | \$0                   | -100.0%            | -100.0%        | NA           |
| 14100          | Summer School Programs                            | Elementary                                                                                          | \$11,450             | \$32,176             | \$26,214             | \$4,641               | -59.5%             | -85.6%         | -82.3%       |
| 14300          | Summer School Programs                            | High School                                                                                         | \$35,859             | \$28,972             | \$8,100              | \$6,525               | -81.8%             | -77.5%         | -19.4%       |
| 16100          | Remediation                                       | Remediation Testing                                                                                 | \$97,974             | \$54,028             | \$3,728              | \$18,619              | -81.0%             | -65.5%         | 399.4%       |
| 16200          | Remediation                                       | Preventive Remediation                                                                              | \$13,950             | \$0                  | \$0                  | \$0                   | -100.0%            | NA             | NA           |
| 17300          | Payments to Other Governmental Units Within State | Area Vocat. School (Part. Share)                                                                    | \$103,525            | \$34,418             | \$299,706            | \$369,177             | 256.6%             | 972.6%         | 23.2%        |
| 17400          | Payments to Other Governmental Units Within State | Joint Services and Supply - Special Ed.                                                             | \$212,121            | \$17,153             | \$249,598            | \$317,256             | 49.6%              | 1749.5%        | 27.1%        |
| 17600          | Payments to Other Governmental Units Within State | Joint Services and Supply - Other                                                                   | \$0                  | \$176,190            | \$189,959            | \$151,216             | NA                 | -14.2%         | -20.4%       |
| 17900          | Payments to Other Governmental Units Within State | Other                                                                                               | \$90,254             | \$0                  | \$25,000             | \$0                   | -100.0%            | NA             | -100.0%      |
| 22110          | Instruction                                       | Imp. of Instruction - Service Area Direction                                                        | \$0                  | \$35,556             | \$0                  | \$0                   | NA                 | -100.0%        | NA           |
| 22120          | Instruction                                       | Imp. of Instruction - Instruction and Curriculum Dev.                                               | \$32,163             | \$114,749            | \$278,861            | \$366,600             | 1039.8%            | 219.5%         | 31.5%        |
| 22130          | Instruction                                       | Imp. of Instruction - Instructional Staff Training                                                  | \$4,680              | \$161,296            | \$35,458             | \$108,345             | 2215.3%            | -32.8%         | 205.6%       |
| 22190          | Instruction                                       | Imp. of Instruction - Other Imp. of Instruct. Services                                              | \$0                  | \$7 <i>,</i> 525     | \$2,239              | \$0                   | NA                 | -100.0%        | -100.0%      |
| 22220          | Instruction                                       | Library/Media Services - School Library                                                             | \$369,730            | \$470,967            | \$360,596            | \$376,459             | 1.8%               | -20.1%         | 4.4%         |
| 22230          | Instruction                                       | Library/Media Services - Audiovisual                                                                | \$18,705             | \$22,538             | \$17,524             | \$18,969              | 1.4%               | -15.8%         | 8.2%         |
| 22250          | Instruction                                       | Library/Media Services - Computer Assisted Instruc. Services                                        | \$77,178             | \$292                | \$23,167             | \$22,785              | -70.5%             | 7702.3%        | -1.7%        |
| 22290          | Instruction                                       | Library/Media Services - Other Educational Media Services                                           | \$0                  | \$1,514              | \$0                  | \$0                   | NA                 | -100.0%        | NA           |
| 22360          | Instruction                                       | Instruc. Related Tech Network Support                                                               | \$0                  | \$15,516             | \$3,551              | \$233,933             | NA                 | 1407.7%        | 6487.9%      |
| 22400          | Instruction                                       | Academic Student Assessment                                                                         | \$0                  | \$26,878             | \$0                  | \$22,644              | NA                 | -15.8%         | NA           |
| 25520          | Central Services                                  | Textbks. for Rent/Resale - Textbks., Workbooks, & Repairs                                           | \$254,687            | \$355,563            | \$141,710            | \$102,617             | -59.7%             | -71.1%         | -27.6%       |
| 25540          | Central Services                                  | Textbks. for Rent/Resale - Other Textbook Rental Service                                            | \$2,257              | \$6,510              | \$40                 | \$438                 | -80.6%             | -93.3%         | 995.2%       |
| 25560          | Central Services                                  | Textbks. for Rent/Resale - Public Information Services                                              | \$36,570             | \$1,599              | \$0                  | \$0                   | -100.0%            | -100.0%        | NA           |
| 26497          | Category not Specified                            | Teachers Retir. Fund - 07 Acct. Code                                                                | \$511,224            | \$0                  | \$0                  | \$0                   | -100.0%            | NA             | NA           |
|                | Student Academic A                                | schievement Total                                                                                   | \$10,207,660         | \$14,388,610         | \$13,561,314         | \$13,063,317          | 28.0%              | -9.2%          | -3.7%        |
|                |                                                   | Student Instructional Support                                                                       |                      |                      |                      |                       |                    |                |              |
| 21130          | Students                                          | Attend. & Social Work Serv Social Work Services                                                     | \$47,761             | \$71,085             | \$79,372             | \$77,636              | 62.5%              | 9.2%           | -2.2%        |
| 21220          | Students                                          | Guidance Services - Counseling Services                                                             | \$202,121            | \$318,349            | \$330,880            | \$235,817             | 16.7%              | -25.9%         | -28.7%       |
| 21290          | Students                                          | Guidance Services - Other Guidance Services                                                         | \$732                | \$378                | \$350,880            | \$233,817             | -100.0%            | -100.0%        | 20.770<br>NA |
| 21320          | Students                                          | Health Services - Medical Services                                                                  | \$194                | \$2,432              | \$60                 | \$0                   | -100.0%            | -100.0%        | -100.0%      |
| 21330          | Students                                          | Health Services - Dental Services                                                                   | \$0                  | \$300                | \$0                  | \$0                   | NA                 | -100.0%        | NA           |
| 21340          | Students                                          | Health Services - Nurse Services                                                                    | \$74,747             | \$126,202            | \$156,824            | \$177,626             | 137.6%             | 40.7%          | 13.3%        |
| 21390          | Students                                          | Health Services - Other Health Services                                                             | \$54                 | \$1,179              | \$0                  | \$0                   | -100.0%            | -100.0%        | NA           |
| 21410          | Students                                          | Psychological Services - Service Area Direction                                                     | \$3,221              | \$360                | \$0                  | \$0                   | -100.0%            | -100.0%        | NA           |
| 21420          | Students                                          | Psychological Services - Psychological Testing                                                      | \$9,394              | \$0                  | \$0                  | \$0                   | -100.0%            | NA             | NA           |
| 21520          | Students                                          | Speech Path. & Audio. Serv Speech Pathology Services                                                | \$87,063             | \$130,451            | \$88,059             | \$79,501              | -8.7%              | -39.1%         | -9.7%        |
| 21910          | Students                                          | Other Support Services Students - Service Area Direction                                            | \$33,170             | \$0                  | \$0                  | \$0                   | -100.0%            | NA             | NA           |
| 24100          | School Administration                             | Office of The Principal                                                                             | \$852,320            | \$1,389,341          | \$1,539,897          | \$1,561,536           | 83.2%              | 12.4%          | 1.4%         |
| 1              | -                                                 | •                                                                                                   | ,,3                  | , ,, <del>-</del>    | . ,,                 | . , ,                 | · <del>-</del> , - |                |              |