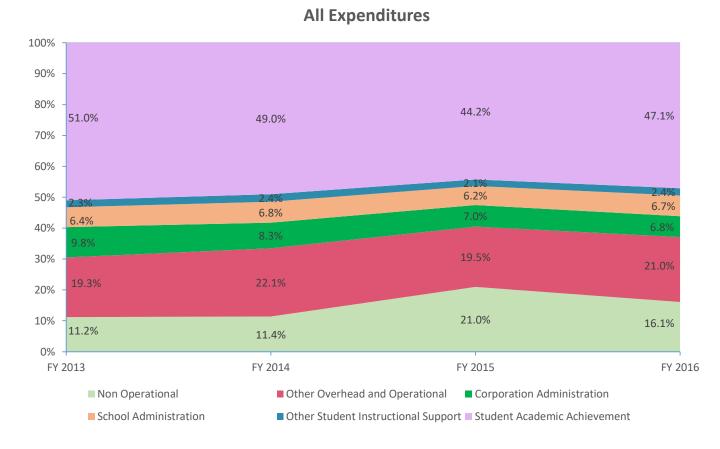

| Instructional Expenditures                |             |            |             |                 |             |            |             |            |             |            |             |            |
|-------------------------------------------|-------------|------------|-------------|-----------------|-------------|------------|-------------|------------|-------------|------------|-------------|------------|
| FY 2006 <sup>1</sup> FY 2009 <sup>2</sup> |             |            |             | FY 2013 FY 2014 |             |            | FY 2015     |            | FY 2016     |            |             |            |
| Expenditure Type                          | Amount      | % of Total | Amount      | % of Total      | Amount      | % of Total | Amount      | % of Total | Amount      | % of Total | Amount      | % of Total |
| Student Academic Achievement              | \$4,421,128 | 49.0%      | \$4,351,553 | 40.6%           | \$4,221,556 | 51.0%      | \$3,775,195 | 49.0%      | \$4,104,150 | 44.2%      | \$4,054,512 | 47.1%      |
| Student Instructional Support             | \$654,603   | 7.3%       | \$880,751   | 8.2%            | \$719,178   | 8.7%       | \$709,934   | 9.2%       | \$768,615   | 8.3%       | \$780,003   | 9.1%       |
| Total                                     | \$5,075,731 | 56.3%      | \$5,232,305 | 48.8%           | \$4,940,734 | 59.7%      | \$4,485,128 | 58.2%      | \$4,872,765 | 52.5%      | \$4,834,514 | 56.1%      |

| Non Instructional Expenditures |                      |            |                      |            |             |            |             |            |             |            |             |            |
|--------------------------------|----------------------|------------|----------------------|------------|-------------|------------|-------------|------------|-------------|------------|-------------|------------|
|                                | FY 2006 <sup>1</sup> |            | FY 2009 <sup>2</sup> |            | FY 2013     |            | FY 2014     |            | FY 2015     |            | FY 2016     |            |
| Expenditure Type               | Amount               | % of Total | Amount               | % of Total | Amount      | % of Total | Amount      | % of Total | Amount      | % of Total | Amount      | % of Total |
| Overhead and Operational       | \$1,879,529          | 20.9%      | \$2,193,987          | 20.5%      | \$2,411,123 | 29.1%      | \$2,339,377 | 30.4%      | \$2,458,668 | 26.5%      | \$2,390,823 | 27.8%      |
| Non Operational                | \$2,058,678          | 22.8%      | \$3,294,148          | 30.7%      | \$927,043   | 11.2%      | \$877,673   | 11.4%      | \$1,945,900 | 21.0%      | \$1,385,058 | 16.1%      |
| Not Categorized                | \$0                  | 0.0%       | \$0                  | 0.0%       | \$0         | 0.0%       | \$0         | 0.0%       | \$0         | 0.0%       | \$0         | 0.0%       |
| Total                          | \$3,938,208          | 43.7%      | \$5,488,135          | 51.2%      | \$3,338,166 | 40.3%      | \$3,217,049 | 41.8%      | \$4,404,568 | 47.5%      | \$3,775,881 | 43.9%      |
|                                |                      |            |                      |            |             |            |             |            |             |            |             |            |
| Grand Total                    | \$9,013,939          |            | \$10,720,440         |            | \$8,278,900 |            | \$7,702,178 |            | \$9,277,333 |            | \$8,610,395 |            |