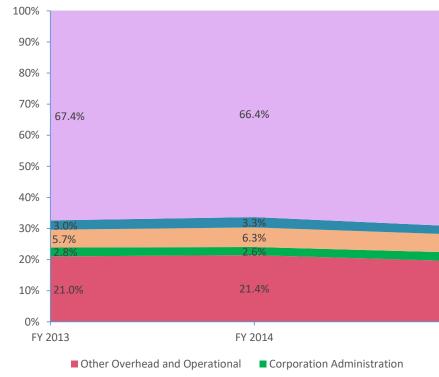

**Operational Expenditures Only<sup>3</sup>** 

■ Other Student Instructional Support ■ Student Academic Achievement

Note 1: FY 2006 is included per IC 20-42.5-3-5. The Prorated by Fund accounts are included in the appropriate expenditure category. Note 2: FY 2009 is included because it is the first year that the State Board of Accounts used the Accounting and Financial Regulatory Reporting Manual that is currently in place.

Note 3: Operational expenditures exclude: Non Operational expenditure type, Property object codes, and Adult/Continuing Education accounts.

| 69.3%  | 65.4%  |
|--------|--------|
| 2.00/  | 2.9%   |
| 2.6%   | 5.9%   |
| 5.8%   | 2.9%   |
| 2.8%   | 23.0%  |
| 19.5%  | 201077 |
| Y 2015 | FY 20  |