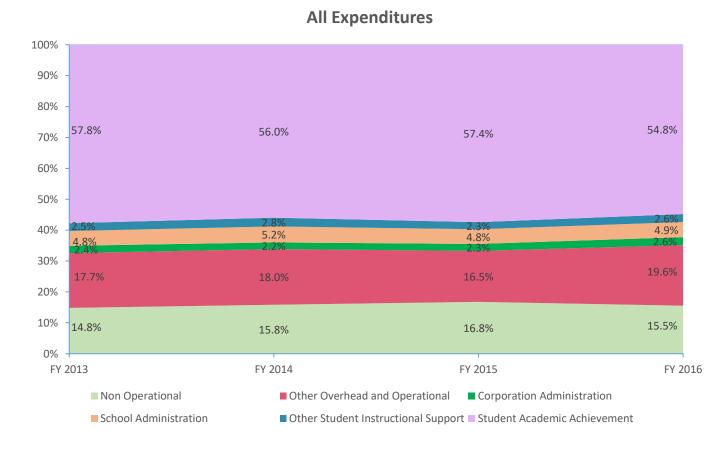

| Instructional Expenditures    |              |                      |              |            |              |            |              |            |              |            |              |            |
|-------------------------------|--------------|----------------------|--------------|------------|--------------|------------|--------------|------------|--------------|------------|--------------|------------|
| FY 2006 <sup>1</sup>          |              | FY 2009 <sup>2</sup> |              | FY 2013    |              | FY 2014    |              | FY 2015    |              | FY 2016    |              |            |
| Expenditure Type              | Amount       | % of Total           | Amount       | % of Total | Amount       | % of Total | Amount       | % of Total | Amount       | % of Total | Amount       | % of Total |
| Student Academic Achievement  | \$13,466,360 | 59.0%                | \$14,032,089 | 53.2%      | \$13,797,628 | 57.8%      | \$13,390,354 | 56.0%      | \$14,693,306 | 57.4%      | \$13,996,116 | 54.8%      |
| Student Instructional Support | \$1,845,864  | 8.1%                 | \$1,952,801  | 7.4%       | \$1,743,153  | 7.3%       | \$1,915,432  | 8.0%       | \$1,802,882  | 7.0%       | \$1,905,652  | 7.5%       |
| Total                         | \$15,312,223 | 67.1%                | \$15,984,890 | 60.6%      | \$15,540,781 | 65.1%      | \$15,305,787 | 64.0%      | \$16,496,188 | 64.5%      | \$15,901,768 | 62.3%      |

| Non Instructional Expenditures |                      |            |                              |            |              |                            |              |            |              |            |              |            |
|--------------------------------|----------------------|------------|------------------------------|------------|--------------|----------------------------|--------------|------------|--------------|------------|--------------|------------|
|                                | FY 2006 <sup>1</sup> |            | FY 2009 <sup>2</sup> FY 2013 |            | FY 2014      |                            | FY 2015      |            | FY 2016      |            |              |            |
| Expenditure Type               | Amount               | % of Total | Amount                       | % of Total | Amount       | % of Total Amount % of Tot |              | % of Total | Amount       | % of Total | Amount       | % of Total |
| Overhead and Operational       | \$3,952,873          | 17.3%      | \$5,339,534                  | 20.2%      | \$4,801,648  | 20.1%                      | \$4,826,848  | 20.2%      | \$4,797,035  | 18.7%      | \$5,670,125  | 22.2%      |
| Non Operational                | \$3,549,063          | 15.6%      | \$5,073,388                  | 19.2%      | \$3,541,680  | 14.8%                      | \$3,790,544  | 15.8%      | \$4,294,609  | 16.8%      | \$3,969,510  | 15.5%      |
| Not Categorized                | \$0                  | 0.0%       | \$0                          | 0.0%       | \$0          | 0.0%                       | \$0          | 0.0%       | \$0          | 0.0%       | \$0          | 0.0%       |
| Total                          | \$7,501,936          | 32.9%      | \$10,412,922                 | 39.4%      | \$8,343,328  | 34.9%                      | \$8,617,392  | 36.0%      | \$9,091,644  | 35.5%      | \$9,639,635  | 37.7%      |
|                                |                      |            |                              |            |              |                            |              |            |              |            |              |            |
| Grand Total                    | \$22,814,159         |            | \$26,397,812                 |            | \$23,884,108 |                            | \$23,923,179 |            | \$25,587,833 |            | \$25,541,404 |            |