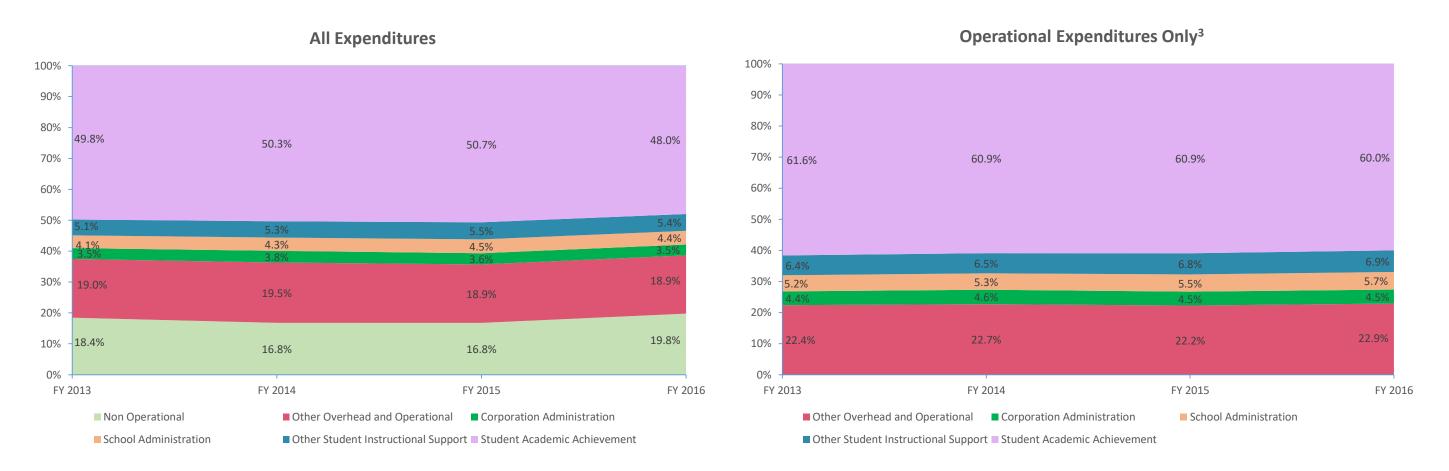

| Instructional Expenditures    |                      |            |                      |            |              |            |              |            |              |            |              |            |
|-------------------------------|----------------------|------------|----------------------|------------|--------------|------------|--------------|------------|--------------|------------|--------------|------------|
|                               | FY 2006 <sup>1</sup> |            | FY 2009 <sup>2</sup> |            | FY 2013      |            | FY 2014      |            | FY 2015      |            | FY 2016      |            |
| Expenditure Type              | Amount               | % of Total | Amount               | % of Total | Amount       | % of Total | Amount       | % of Total | Amount       | % of Total | Amount       | % of Total |
| Student Academic Achievement  | \$31,816,065         | 54.2%      | \$33,659,874         | 49.6%      | \$37,453,075 | 49.8%      | \$38,917,919 | 50.3%      | \$38,153,214 | 50.7%      | \$36,676,152 | 48.0%      |
| Student Instructional Support | \$5,671,115          | 9.7%       | \$6,530,672          | 9.6%       | \$6,949,474  | 9.2%       | \$7,401,307  | 9.6%       | \$7,543,096  | 10.0%      | \$7,549,709  | 9.9%       |
| Total                         | \$37,487,181         | 63.9%      | \$40,190,546         | 59.2%      | \$44,402,549 | 59.0%      | \$46,319,225 | 59.9%      | \$45,696,310 | 60.7%      | \$44,225,861 | 57.9%      |

| Non Instructional Expenditures |                      |            |                      |            |              |            |              |            |              |            |              |            |
|--------------------------------|----------------------|------------|----------------------|------------|--------------|------------|--------------|------------|--------------|------------|--------------|------------|
|                                | FY 2006 <sup>1</sup> |            | FY 2009 <sup>2</sup> |            | FY 2013      |            | FY 2014      |            | FY 2015      |            | FY 2016      |            |
| Expenditure Type               | Amount               | % of Total | Amount               | % of Total | Amount       | % of Total | Amount       | % of Total | Amount       | % of Total | Amount       | % of Total |
| Overhead and Operational       | \$11,013,763         | 18.8%      | \$14,809,142         | 21.8%      | \$16,966,647 | 22.5%      | \$18,022,157 | 23.3%      | \$16,973,076 | 22.5%      | \$17,097,453 | 22.4%      |
| Non Operational                | \$10,186,850         | 17.4%      | \$12,884,886         | 19.0%      | \$13,879,666 | 18.4%      | \$12,972,208 | 16.8%      | \$12,632,916 | 16.8%      | \$15,113,423 | 19.8%      |
| Not Categorized                | \$0                  | 0.0%       | \$0                  | 0.0%       | \$0          | 0.0%       | \$0          | 0.0%       | \$0          | 0.0%       | \$0          | 0.0%       |
| Total                          | \$21,200,613         | 36.1%      | \$27,694,028         | 40.8%      | \$30,846,313 | 41.0%      | \$30,994,365 | 40.1%      | \$29,605,992 | 39.3%      | \$32,210,876 | 42.1%      |
|                                |                      |            |                      |            |              |            |              |            |              |            |              |            |
| Grand Total                    | \$58,687,793         |            | \$67,884,574         |            | \$75,248,862 |            | \$77,313,590 |            | \$75,302,302 |            | \$76,436,736 |            |