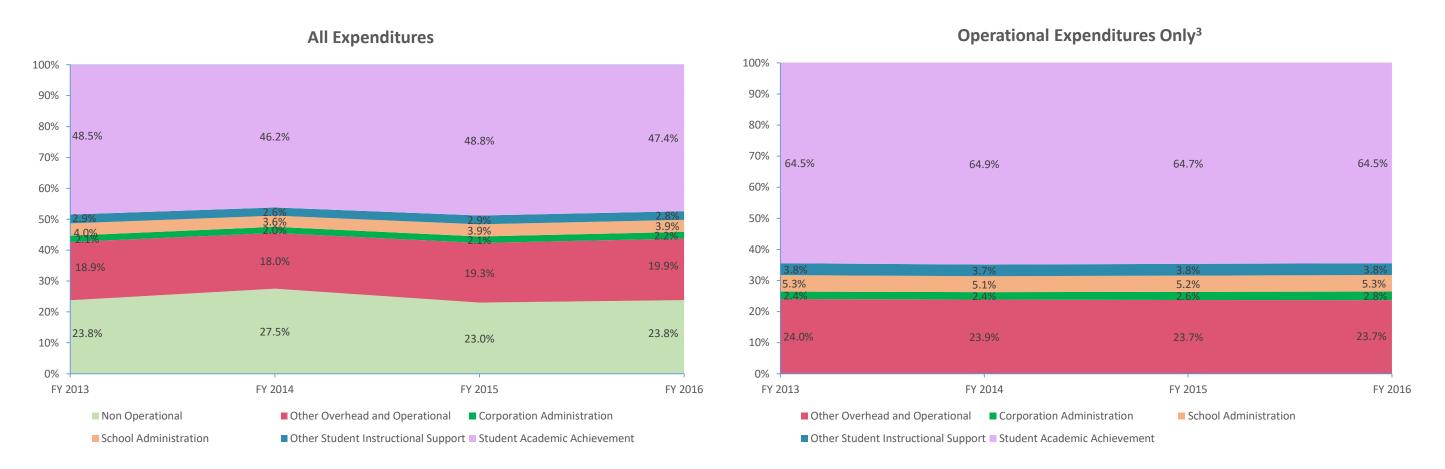

| Instructional Expenditures    |                      |            |                      |            |              |            |              |            |              |            |              |            |
|-------------------------------|----------------------|------------|----------------------|------------|--------------|------------|--------------|------------|--------------|------------|--------------|------------|
|                               | FY 2006 <sup>1</sup> |            | FY 2009 <sup>2</sup> |            | FY 2013      |            | FY 2014      |            | FY 2015      |            | FY 2016      |            |
| Expenditure Type              | Amount               | % of Total | Amount               | % of Total | Amount       | % of Total | Amount       | % of Total | Amount       | % of Total | Amount       | % of Total |
| Student Academic Achievement  | \$17,101,800         | 51.2%      | \$13,713,245         | 46.0%      | \$15,544,795 | 48.5%      | \$16,231,742 | 46.2%      | \$16,286,924 | 48.8%      | \$16,506,796 | 47.4%      |
| Student Instructional Support | \$2,057,636          | 6.2%       | \$1,914,487          | 6.4%       | \$2,190,624  | 6.8%       | \$2,202,499  | 6.3%       | \$2,266,377  | 6.8%       | \$2,329,179  | 6.7%       |
| Total                         | \$19,159,435         | 57.4%      | \$15,627,732         | 52.4%      | \$17,735,419 | 55.3%      | \$18,434,241 | 52.5%      | \$18,553,301 | 55.6%      | \$18,835,974 | 54.1%      |

| Non Instructional Expenditures |                      |            |                      |            |                            |       |              |            |              |            |              |            |
|--------------------------------|----------------------|------------|----------------------|------------|----------------------------|-------|--------------|------------|--------------|------------|--------------|------------|
|                                | FY 2006 <sup>1</sup> |            | FY 2009 <sup>2</sup> |            | FY 2013                    |       | FY 2014      |            | FY 2015      | 5          | FY 2016      |            |
| Expenditure Type               | Amount               | % of Total | Amount               | % of Total | al Amount % of Total Amour |       | Amount       | % of Total | Amount       | % of Total | Amount       | % of Total |
| Overhead and Operational       | \$6,464,366          | 19.4%      | \$6,513,087          | 21.8%      | \$6,700,480                | 20.9% | \$7,039,619  | 20.0%      | \$7,143,329  | 21.4%      | \$7,689,896  | 22.1%      |
| Non Operational                | \$7,748,023          | 23.2%      | \$7,702,171          | 25.8%      | \$7,621,682                | 23.8% | \$9,669,535  | 27.5%      | \$7,685,215  | 23.0%      | \$8,295,205  | 23.8%      |
| Not Categorized                | \$0                  | 0.0%       | \$0                  | 0.0%       | \$0                        | 0.0%  | \$0          | 0.0%       | \$0          | 0.0%       | \$0          | 0.0%       |
| Total                          | \$14,212,389         | 42.6%      | \$14,215,258         | 47.6%      | \$14,322,162               | 44.7% | \$16,709,154 | 47.5%      | \$14,828,544 | 44.4%      | \$15,985,101 | 45.9%      |
|                                |                      | -          |                      | -          |                            | -     |              | -          |              |            |              |            |
| Grand Total                    | \$33,371,824         |            | \$29,842,990         |            | \$32,057,582               |       | \$35,143,395 |            | \$33,381,844 |            | \$34,821,075 |            |