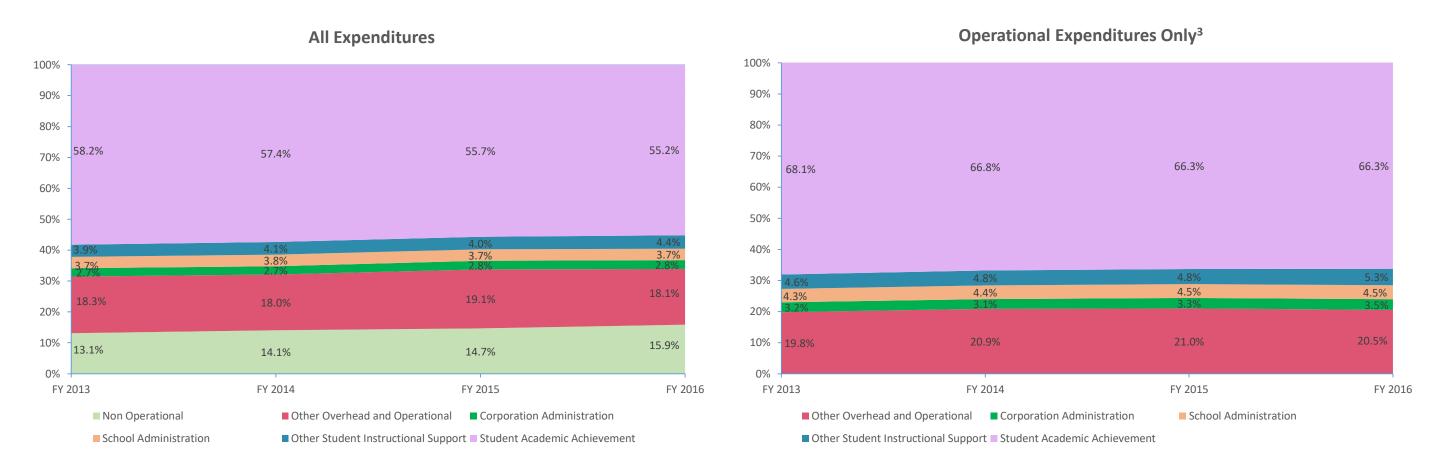

| Instructional Expenditures    |                      |            |                      |            |              |            |              |            |              |            |               |            |
|-------------------------------|----------------------|------------|----------------------|------------|--------------|------------|--------------|------------|--------------|------------|---------------|------------|
|                               | FY 2006 <sup>1</sup> |            | FY 2009 <sup>2</sup> |            | FY 2013      |            | FY 2014      |            | FY 2015      |            | FY 2016       |            |
| Expenditure Type              | Amount               | % of Total | Amount               | % of Total | Amount       | % of Total | Amount       | % of Total | Amount       | % of Total | Amount        | % of Total |
| Student Academic Achievement  | \$83,235,192         | 58.1%      | \$91,956,415         | 58.6%      | \$86,955,140 | 58.2%      | \$83,499,944 | 57.4%      | \$84,437,855 | 55.7%      | \$87,268,424  | 55.2%      |
| Student Instructional Support | \$10,448,828         | 7.3%       | \$12,349,876         | 7.9%       | \$11,360,259 | 7.6%       | \$11,439,211 | 7.9%       | \$11,774,529 | 7.8%       | \$12,743,295  | 8.1%       |
| Total                         | \$93,684,020         | 65.4%      | \$104,306,291        | 66.5%      | \$98,315,399 | 65.9%      | \$94,939,155 | 65.2%      | \$96,212,384 | 63.4%      | \$100,011,720 | 63.2%      |

| Non Instructional Expenditures |                      |            |                      |            |               |            |               |            |               |            |               |            |  |
|--------------------------------|----------------------|------------|----------------------|------------|---------------|------------|---------------|------------|---------------|------------|---------------|------------|--|
|                                | FY 2006 <sup>1</sup> |            | FY 2009 <sup>2</sup> |            | FY 2013       |            | FY 2014       |            | FY 2015       | 5          | FY 2016       |            |  |
| Expenditure Type               | Amount               | % of Total | Amount               | % of Total | Amount        | % of Total | Amount        | % of Total | Amount        | % of Total | Amount        | % of Total |  |
| Overhead and Operational       | \$28,752,624         | 20.1%      | \$32,427,145         | 20.7%      | \$31,405,001  | 21.0%      | \$30,157,952  | 20.7%      | \$33,196,591  | 21.9%      | \$33,051,120  | 20.9%      |  |
| Non Operational                | \$20,844,495         | 14.5%      | \$20,163,504         | 12.9%      | \$19,574,707  | 13.1%      | \$20,463,610  | 14.1%      | \$22,244,421  | 14.7%      | \$25,091,992  | 15.9%      |  |
| Not Categorized                | \$0                  | 0.0%       | \$0                  | 0.0%       | \$0           | 0.0%       | \$0           | 0.0%       | \$0           | 0.0%       | \$0           | 0.0%       |  |
| Total                          | \$49,597,119         | 34.6%      | \$52,590,650         | 33.5%      | \$50,979,708  | 34.1%      | \$50,621,562  | 34.8%      | \$55,441,012  | 36.6%      | \$58,143,111  | 36.8%      |  |
|                                |                      |            |                      |            |               |            |               |            |               |            |               |            |  |
| Grand Total                    | \$143,281,139        |            | \$156,896,940        |            | \$149,295,107 |            | \$145,560,717 |            | \$151,653,396 |            | \$158,154,831 |            |  |