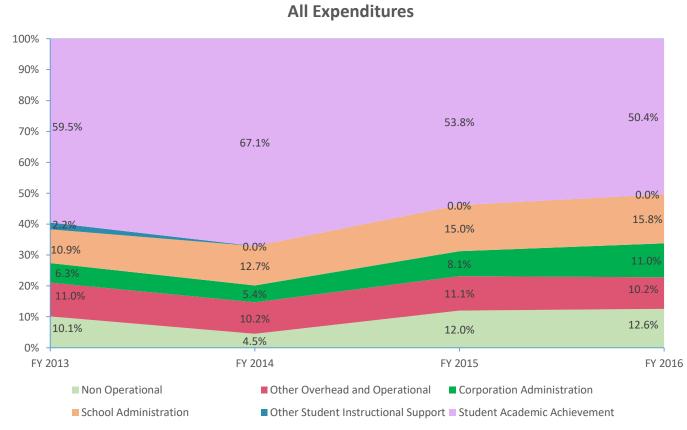

## School Corporation Expenditures by Account **Biannual Financial Report Data** Veritas Academy (9360)

| Instructional Expenditures    |                      |            |                      |            |           |            |           |            |           |            |           |            |
|-------------------------------|----------------------|------------|----------------------|------------|-----------|------------|-----------|------------|-----------|------------|-----------|------------|
|                               | FY 2006 <sup>1</sup> |            | FY 2009 <sup>2</sup> |            | FY 2013   |            | FY 2014   |            | FY 2015   |            | FY 2016   |            |
| Expenditure Type              | Amount               | % of Total | Amount               | % of Total | Amount    | % of Total | Amount    | % of Total | Amount    | % of Total | Amount    | % of Total |
| Student Academic Achievement  | \$810,555            | 70.3%      | \$698,760            | 58.6%      | \$661,738 | 59.5%      | \$662,203 | 67.1%      | \$532,911 | 53.8%      | \$504,329 | 50.4%      |
| Student Instructional Support | \$94,282             | 8.2%       | \$186,123            | 15.6%      | \$146,248 | 13.1%      | \$125,865 | 12.8%      | \$148,060 | 15.0%      | \$158,888 | 15.9%      |
| Total                         | \$904,837            | 78.4%      | \$884,882            | 74.3%      | \$807,986 | 72.6%      | \$788,067 | 79.9%      | \$680,971 | 68.8%      | \$663,217 | 66.2%      |

| Non Instructional Expenditures |                      |            |                      |            |                                 |            |           |            |           |             |           |            |
|--------------------------------|----------------------|------------|----------------------|------------|---------------------------------|------------|-----------|------------|-----------|-------------|-----------|------------|
|                                | FY 2006 <sup>1</sup> |            | FY 2009 <sup>2</sup> |            | FY 2013                         |            | FY 2014   |            | FY 2015   |             | FY 2016   | 5          |
| Expenditure Type               | Amount               | % of Total | Amount               | % of Total | Amount                          | % of Total | Amount    | % of Total | Amount    | % of Total  | Amount    | % of Total |
| Overhead and Operational       | \$193,421            | 16.8%      | \$227,083            | 19.1%      | \$192,081                       | 17.3%      | \$154,321 | 15.6%      | \$190,338 | 19.2%       | \$212,384 | 21.2%      |
| Non Operational                | \$55,360             | 4.8%       | \$79 <i>,</i> 658    | 6.7%       | \$112,669                       | 10.1%      | \$44,469  | 4.5%       | \$119,036 | 12.0%       | \$125,964 | 12.6%      |
| Not Categorized                | \$0                  | 0.0%       | \$0                  | 0.0%       | \$0                             | 0.0%       | \$0       | 0.0%       | \$0       | 0.0%        | \$0       | 0.0%       |
| Total                          | \$248,781            | 21.6%      | \$306,741            | 25.7%      | \$304,750                       | 27.4%      | \$198,789 | 20.1%      | \$309,374 | 31.2%       | \$338,348 | 33.8%      |
|                                |                      |            |                      |            |                                 |            |           |            |           |             |           |            |
| Grand Total                    | \$1,153,618          |            | \$1,191,624          |            | \$1,112,737 \$986,856 \$990,345 |            | \$986,856 |            |           | \$1,001,565 |           |            |