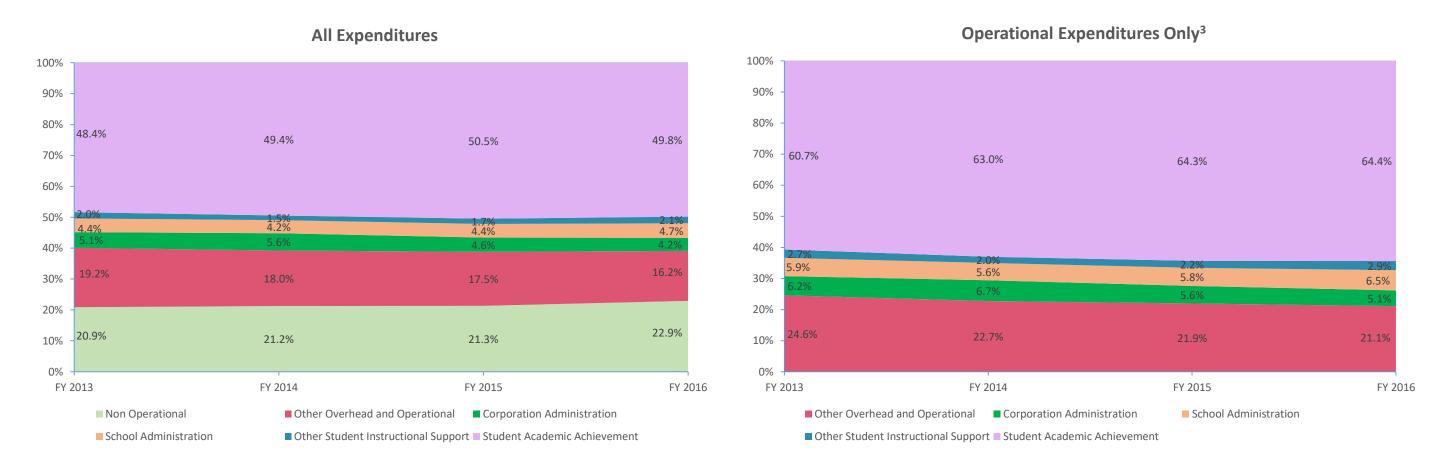

Note 1: FY 2006 is included per IC 20-42.5-3-5. The Prorated by Fund accounts are included in the appropriate expenditure category.

Note 2: FY 2009 is included because it is the first year that the State Board of Accounts used the Accounting and Financial Regulatory Reporting Manual that is currently in place.

Note 3: Operational expenditures exclude: Non Operational expenditure type, Property object codes, and Adult/Continuing Education accounts.

|         |                                                   |                                                                                                         |               |                  |                 |                 | Pei             |                          |                 |
|---------|---------------------------------------------------|---------------------------------------------------------------------------------------------------------|---------------|------------------|-----------------|-----------------|-----------------|--------------------------|-----------------|
| A       |                                                   |                                                                                                         | EV 2006       | EV 2000          | EV 2015         | EV 2016         | 2006 to<br>2016 | 2009 to<br>2016          | 2015 to<br>2016 |
| Account |                                                   | Student Academic Achievement                                                                            | FY 2006       | FY 2009          | FY 2015         | FY 2016         | 2016            | 2016                     | 2016            |
| 11050   | Regular Programs                                  | Full Day Kindergarten                                                                                   | \$0           | \$0              | \$1,144,403     | \$1,181,148     | NA              | NA                       | 3.2%            |
| 11100   | Regular Programs                                  | Elementary                                                                                              | \$7,690,686   | \$10,173,186     | \$9,305,732     | \$9,393,512     | 22.1%           | -7.7%                    | 0.9%            |
| 11200   | Regular Programs                                  | Middle/Junior High                                                                                      | \$4,612,002   | \$5,810,175      | \$6,000,584     | \$6,657,916     | 44.4%           | 14.6%                    | 11.0%           |
| 11300   | Regular Programs                                  | High School                                                                                             | \$5,860,706   | \$6,827,849      | \$5,728,261     | \$6,528,833     | 11.4%           | -4.4%                    | 14.0%           |
| 11350   | Regular Programs                                  | High School - Academic Honors Diploma                                                                   | \$0           | \$1,023,182      | \$1,047,812     | \$914,108       | NA              | -10.7%                   | -12.8%          |
| 11430   | Regular Programs                                  | Vocational Education - Distributive Education                                                           | \$146,085     | \$183,601        | \$4,676         | \$2,147         | -98.5%          | -98.8%                   | -54.1%          |
| 11440   | Regular Programs                                  | Vocational Education - Health Occupations                                                               | \$58,324      | \$77,099         | \$2,492         | \$2,508         | -95.7%          | -96.7%                   | 0.6%            |
| 11450   | Regular Programs                                  | Vocational Education - Consumer and Homemaking                                                          | \$198,337     | \$180,591        | \$76,536        | \$79,034        | -60.2%          | -56.2%                   | 3.3%            |
| 11470   | Regular Programs                                  | Vocational Education - Business Education                                                               | \$143,104     | \$60,168         | \$20,363        | \$22,176        | -84.5%          | -63.1%                   | 8.9%            |
| 11480   | Regular Programs                                  | Vocational Education - Industrial Education A                                                           | \$222,744     | \$311,792        | \$276,638       | \$229,460       | 3.0%            | -26.4%                   | -17.1%          |
| 11490   | Regular Programs                                  | Vocational Education - Industrial Education A  Vocational Education - Industrial Education B            | \$120,720     | \$165,580        | \$88,541        | \$92,493        | -23.4%          | -20.4 <i>%</i><br>-44.1% | 4.5%            |
| 11620   |                                                   |                                                                                                         | \$26,854      |                  | \$88,541        | \$92,493<br>\$0 | -100.0%         | -44.176<br>NA            | 4.5%<br>NA      |
|         | Regular Programs                                  | Alternative Education Programs - Middle/Junior High School Alternative Education Programs - High School |               | \$0<br>\$246.460 |                 | •               | 28.7%           | 54.8%                    | 6.7%            |
| 11630   | Regular Programs                                  |                                                                                                         | \$296,431     | \$246,469        | \$357,705       | \$381,569       |                 |                          |                 |
| 11910   | Regular Programs                                  | Other Regular Programs - Competency Testing                                                             | \$10,800      | \$12,444         | \$0<br>\$0      | \$0             | -100.0%         | -100.0%                  | NA              |
| 12110   | Special Programs                                  | Gifted and Talented - Gifted And Talented                                                               | \$210,837     | \$230,086        | \$0<br>\$00.514 | \$0             | -100.0%         | -100.0%                  | NA<br>51.40/    |
| 12150   | Special Programs                                  | Gifted and Talented - High Ability Student Programs                                                     | \$0           | \$0              | \$98,514        | \$47,860        | NA<br>102.00/   | NA<br>7.00/              | -51.4%          |
| 12350   | Special Programs                                  | Physical Impairment - Homebound                                                                         | \$5,358       | \$11,759         | \$9,705         | \$10,824        | 102.0%          | -7.9%                    | 11.5%           |
| 12520   | Special Programs                                  | Culturally Different - Compensatory                                                                     | \$74,662      | \$6,891          | \$0             | \$0             | -100.0%         | -100.0%                  | NA              |
| 12900   | Special Programs                                  | Other Special Programs                                                                                  | \$147,328     | \$115,396        | \$175,158       | \$304,282       | 106.5%          | 163.7%                   | 73.7%           |
| 13600   | Adult/Continuing Education Programs               | Special Interest Programs                                                                               | \$98,880      | \$7,042          | \$0             | \$0             | -100.0%         | -100.0%                  | NA              |
| 14100   | Summer School Programs                            | Elementary                                                                                              | \$57,865      | \$79,928         | \$39,262        | \$28,728        | -50.4%          | -64.1%                   | -26.8%          |
| 14200   | Summer School Programs                            | Middle/Junior High School                                                                               | \$299         | \$0              | \$0             | \$0             | -100.0%         | NA                       | NA              |
| 14300   | Summer School Programs                            | High School                                                                                             | \$197,209     | \$194,689        | \$166,951       | \$134,900       | -31.6%          | -30.7%                   | -19.2%          |
| 16100   | Remediation                                       | Remediation Testing                                                                                     | \$103,640     | \$96,116         | \$41,407        | \$41,414        | -60.0%          | -56.9%                   | 0.0%            |
| 17100   | Payments to Other Governmental Units Within State | Transfer Tuition                                                                                        | \$48,095      | \$11,454         | \$0             | \$0             | -100.0%         | -100.0%                  | NA              |
| 17300   | Payments to Other Governmental Units Within State | Area Vocat. School (Part. Share)                                                                        | \$336,692     | \$0              | \$0             | \$0             | -100.0%         | NA                       | NA              |
| 17400   | Payments to Other Governmental Units Within State | Joint Services and Supply - Special Ed.                                                                 | \$1,676,211   | \$0              | \$0             | \$0             | -100.0%         | NA                       | NA              |
| 17500   | Payments to Other Governmental Units Within State | Special Ed Interlocal Agreements                                                                        | \$0           | \$203,500        | \$0             | \$0             | NA              | -100.0%                  | NA              |
| 17700   | Payments to Other Governmental Units Within State | Interlocal Agreements - Other                                                                           | \$0           | \$2,298,910      | \$3,262,407     | \$4,100,208     | NA              | 78.4%                    | 25.7%           |
| 17900   | Payments to Other Governmental Units Within State | Other                                                                                                   | \$0           | \$3,976          | \$0             | \$3,976         | NA              | 0.0%                     | NA              |
| 22110   | Instruction                                       | Imp. of Instruction - Service Area Direction                                                            | \$0           | \$3,266          | \$29,255        | \$6,553         | NA              | 100.6%                   | -77.6%          |
| 22120   | Instruction                                       | Imp. of Instruction - Instruction and Curriculum Dev.                                                   | \$9,701       | \$7,730          | \$0             | \$0             | -100.0%         | -100.0%                  | NA              |
| 22130   | Instruction                                       | Imp. of Instruction - Instructional Staff Training                                                      | \$1,240       | \$0              | \$77,053        | \$0             | -100.0%         | NA                       | -100.0%         |
| 22220   | Instruction                                       | Library/Media Services - School Library                                                                 | \$308,496     | \$364,352        | \$418,820       | \$381,535       | 23.7%           | 4.7%                     | -8.9%           |
| 22230   | Instruction                                       | Library/Media Services - Audiovisual                                                                    | \$8,546       | \$8,339          | \$0             | \$0             | -100.0%         | -100.0%                  | NA              |
| 22250   | Instruction                                       | Library/Media Services - Computer Assisted Instruc. Services                                            | \$0           | \$0              | \$177,013       | \$1,097,386     | NA              | NA                       | 519.9%          |
| 22310   | Instruction                                       | Instruc. Related Tech Tech. Service Supervision and Admin.                                              | \$0           | \$0              | \$51,000        | \$609           | NA              | NA                       | -98.8%          |
| 22360   | Instruction                                       | Instruc. Related Tech Network Support                                                                   | \$283,897     | \$0              | \$418,061       | \$0             | -100.0%         | NA                       | -100.0%         |
| 22370   | Instruction                                       | Instruc. Related Tech Hardware Maintenance and Support                                                  | \$0           | \$0              | \$265,604       | \$243,051       | NA              | NA                       | -8.5%           |
| 22900   | Instruction                                       | Other Support Service - Instruct. Staff                                                                 | \$0           | \$13,816         | \$37,185        | \$38,324        | NA              | 177.4%                   | 3.1%            |
| 25520   | Central Services                                  | Textbks. for Rent/Resale - Textbks., Workbooks, & Repairs                                               | \$227,733     | \$502,491        | \$1,138,593     | \$829,714       | 264.3%          | 65.1%                    | -27.1%          |
| 25540   | Central Services                                  | Textbks. for Rent/Resale - Other Textbook Rental Service                                                | \$2,674       | \$769            | \$12,094        | \$12,646        | 372.9%          | 1545.0%                  | 4.6%            |
| 25560   | Central Services                                  | Textbks. for Rent/Resale - Public Information Services                                                  | \$102,702     | \$1,372          | \$23,780        | \$0             | -100.0%         | -100.0%                  | -100.0%         |
| 25570   | Central Services                                  | Textbks. for Rent/Resale - Materials and Supplies                                                       | \$1,845       | \$2,391          | \$2,489         | \$0             | -100.0%         | -100.0%                  | -100.0%         |
| 26497   | Category not Specified                            | Teachers Retir. Fund - 07 Acct. Code                                                                    | \$1,000,476   | \$0              | \$0             | \$0             | -100.0%         | NA                       | NA              |
|         | Student Academic A                                |                                                                                                         | \$24,291,179  | \$29,236,407     | \$30,498,094    | \$32,766,911    | 34.9%           | 12.1%                    | 7.4%            |
|         | Staucht Academic A                                |                                                                                                         | T - 1,232,273 | 7-3,230,407      | +00, .00,004    | +,,,            | 3 113/0         |                          | 7.470           |
|         |                                                   | Student Instructional Support                                                                           |               |                  |                 |                 |                 |                          |                 |
| 21130   | Students                                          | Attend. & Social Work Serv Social Work Services                                                         | \$119,834     | \$179,641        | \$40,415        | \$273,967       | 128.6%          | 52.5%                    | 577.9%          |
| 21220   | Students                                          | Guidance Services - Counseling Services                                                                 | \$367,461     | \$504,426        | \$564,344       | \$684,781       | 86.4%           | 35.8%                    | 21.3%           |
| 21340   | Students                                          | Health Services - Nurse Services                                                                        | \$221,831     | \$385,902        | \$419,449       | \$443,319       | 99.8%           | 14.9%                    | 5.7%            |
| 21990   | Students                                          | Other Support Services Students - Other Student Services                                                | \$0           | \$0<br>\$0       | \$1,673         | \$4,506         | NA              | NA                       | 169.4%          |
|         | School Administration                             | Office of The Principal                                                                                 | \$1,986,103   | \$2,836,289      | \$2,663,655     | \$3,108,683     | 56.5%           | 9.6%                     | 16.7%           |
| 24100   |                                                   |                                                                                                         |               |                  |                 |                 |                 |                          |                 |