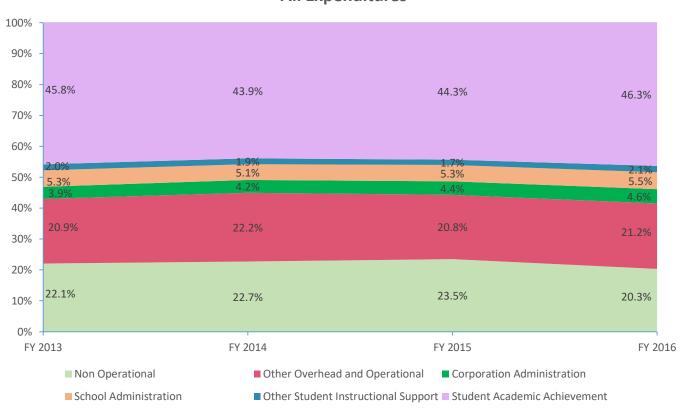

#### 100% 90% 80% 57.8% 59.6% 70% 60% 50% 40% 6.7% 6.9% 30% 20% 27.5% 5.8% 10% 0% FY 2013 FY 2014 F ■ Other Overhead and Operational ■ Corporation Administration

■ Other Student Instructional Support ■ Student Academic Achievement

# **All Expenditures**

**Operational Expenditures Only<sup>3</sup>** 

| 58.8%  | 58.9% |
|--------|-------|
| 2.3%   | 2.6%  |
| 7.0%   | 6.9%  |
| 5.8%   | 5.9%  |
| 26.1%  | 25.6% |
| Y 2015 | FY 20 |
|        |       |

School Administration

016