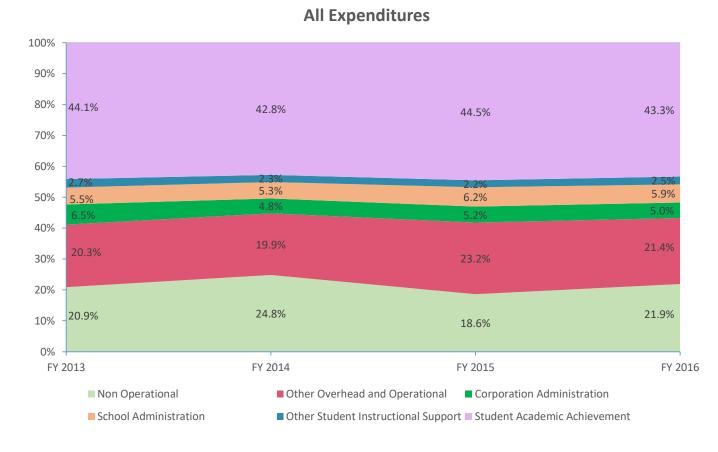

| Instructional Expenditures    |                      |            |                      |            |             |            |             |            |             |            |             |            |
|-------------------------------|----------------------|------------|----------------------|------------|-------------|------------|-------------|------------|-------------|------------|-------------|------------|
|                               | FY 2006 <sup>1</sup> |            | FY 2009 <sup>2</sup> |            | FY 2013     | FY 2013    |             | FY 2014    |             | FY 2015    |             | 5          |
| Expenditure Type              | Amount               | % of Total | Amount               | % of Total | Amount      | % of Total | Amount      | % of Total | Amount      | % of Total | Amount      | % of Total |
| Student Academic Achievement  | \$5,995,979          | 56.8%      | \$6,290,911          | 47.6%      | \$5,428,996 | 44.1%      | \$5,343,972 | 42.8%      | \$5,151,681 | 44.5%      | \$5,095,502 | 43.3%      |
| Student Instructional Support | \$865,313            | 8.2%       | \$1,059,597          | 8.0%       | \$1,010,854 | 8.2%       | \$954,018   | 7.6%       | \$982,646   | 8.5%       | \$989,878   | 8.4%       |
| Total                         | \$6,861,292          | 65.0%      | \$7,350,509          | 55.6%      | \$6,439,850 | 52.3%      | \$6,297,991 | 50.4%      | \$6,134,327 | 53.0%      | \$6,085,380 | 51.7%      |

| Non Instructional Expenditures |                      |            |                                      |            |              |            |              |            |              |            |              |            |
|--------------------------------|----------------------|------------|--------------------------------------|------------|--------------|------------|--------------|------------|--------------|------------|--------------|------------|
|                                | FY 2006 <sup>1</sup> |            | D6 <sup>1</sup> FY 2009 <sup>2</sup> |            | FY 2013      |            | FY 2014      |            | FY 2015      |            | FY 2016      |            |
| Expenditure Type               | Amount               | % of Total | Amount                               | % of Total | Amount       | % of Total | Amount       | % of Total | Amount       | % of Total | Amount       | % of Total |
| Overhead and Operational       | \$2,573,014          | 24.4%      | \$3,214,946                          | 24.3%      | \$3,293,406  | 26.8%      | \$3,095,173  | 24.8%      | \$3,281,749  | 28.4%      | \$3,104,172  | 26.4%      |
| Non Operational                | \$1,114,880          | 10.6%      | \$2,662,473                          | 20.1%      | \$2,569,268  | 20.9%      | \$3,103,834  | 24.8%      | \$2,153,746  | 18.6%      | \$2,578,278  | 21.9%      |
| Not Categorized                | \$0                  | 0.0%       | \$0                                  | 0.0%       | \$0          | 0.0%       | \$0          | 0.0%       | \$0          | 0.0%       | \$0          | 0.0%       |
| Total                          | \$3,687,894          | 35.0%      | \$5,877,419                          | 44.4%      | \$5,862,674  | 47.7%      | \$6,199,008  | 49.6%      | \$5,435,494  | 47.0%      | \$5,682,450  | 48.3%      |
|                                |                      |            |                                      |            |              |            |              |            |              |            |              |            |
| Grand Total                    | \$10,549,186         |            | \$13,227,928                         |            | \$12,302,524 |            | \$12,496,998 |            | \$11,569,822 |            | \$11,767,830 |            |

**Operational Expenditures Only<sup>3</sup>** 

■ Other Student Instructional Support ■ Student Academic Achievement

Note 1: FY 2006 is included per IC 20-42.5-3-5. The Prorated by Fund accounts are included in the appropriate expenditure category. Note 2: FY 2009 is included because it is the first year that the State Board of Accounts used the Accounting and Financial Regulatory Reporting Manual that is currently in place. Note 3: Operational expenditures exclude: Non Operational expenditure type, Property object codes, and Adult/Continuing Education accounts.