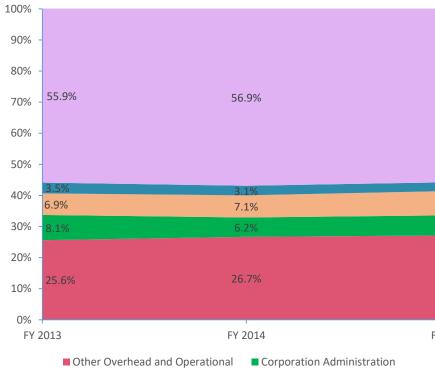

**Operational Expenditures Only<sup>3</sup>** 

■ Other Student Instructional Support ■ Student Academic Achievement

Note 1: FY 2006 is included per IC 20-42.5-3-5. The Prorated by Fund accounts are included in the appropriate expenditure category. Note 2: FY 2009 is included because it is the first year that the State Board of Accounts used the Accounting and Financial Regulatory Reporting Manual that is currently in place. Note 3: Operational expenditures exclude: Non Operational expenditure type, Property object codes, and Adult/Continuing Education accounts.