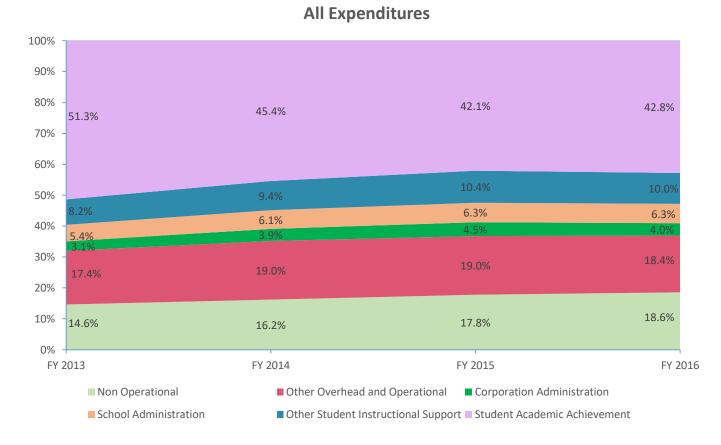

| Instructional Expenditures    |                      |            |                                   |            |              |            |              |            |              |            |              |            |
|-------------------------------|----------------------|------------|-----------------------------------|------------|--------------|------------|--------------|------------|--------------|------------|--------------|------------|
|                               | FY 2006 <sup>1</sup> |            | <sup>1</sup> FY 2009 <sup>2</sup> |            | FY 2013      |            | FY 2014      |            | FY 2015      |            | FY 2016      |            |
| Expenditure Type              | Amount               | % of Total | Amount                            | % of Total | Amount       | % of Total | Amount       | % of Total | Amount       | % of Total | Amount       | % of Total |
| Student Academic Achievement  | \$10,288,059         | 57.3%      | \$9,570,865                       | 51.9%      | \$9,944,797  | 51.3%      | \$8,333,484  | 45.4%      | \$7,653,365  | 42.1%      | \$7,758,084  | 42.8%      |
| Student Instructional Support | \$1,983,299          | 11.1%      | \$1,957,808                       | 10.6%      | \$2,633,075  | 13.6%      | \$2,845,800  | 15.5%      | \$3,034,320  | 16.7%      | \$2,948,749  | 16.3%      |
| Total                         | \$12,271,358         | 68.4%      | \$11,528,673                      | 62.5%      | \$12,577,872 | 64.9%      | \$11,179,283 | 60.9%      | \$10,687,685 | 58.7%      | \$10,706,833 | 59.1%      |

|                          |                      |            |                              | Ν          | Ion Instructional Ex | penditures |                   |         |                   |         |              |            |
|--------------------------|----------------------|------------|------------------------------|------------|----------------------|------------|-------------------|---------|-------------------|---------|--------------|------------|
|                          | FY 2006 <sup>1</sup> |            | FY 2009 <sup>2</sup> FY 2013 |            | 3                    | FY 2014    |                   | FY 2015 |                   | FY 2016 | 5            |            |
| Expenditure Type         | Amount               | % of Total | Amount                       | % of Total | Amount               | % of Total | Amount % of Total |         | Amount % of Total |         | Amount       | % of Total |
| Overhead and Operational | \$3,308,928          | 18.4%      | \$3,733,855                  | 20.3%      | \$3,957,251          | 20.4%      | \$4,201,252       | 22.9%   | \$4,270,143       | 23.5%   | \$4,056,519  | 22.4%      |
| Non Operational          | \$2,367,408          | 13.2%      | \$3,174,095                  | 17.2%      | \$2,835,263          | 14.6%      | \$2,977,106       | 16.2%   | \$3,236,595       | 17.8%   | \$3,367,549  | 18.6%      |
| Not Categorized          | \$0                  | 0.0%       | \$0                          | 0.0%       | \$0                  | 0.0%       | \$0               | 0.0%    | \$0               | 0.0%    | \$0          | 0.0%       |
| Total                    | \$5,676,336          | 31.6%      | \$6,907,950                  | 37.5%      | \$6,792,515          | 35.1%      | \$7,178,358       | 39.1%   | \$7,506,738       | 41.3%   | \$7,424,068  | 40.9%      |
|                          |                      |            |                              |            |                      |            |                   |         |                   |         |              |            |
| Grand Total              | \$17,947,694         |            | \$18,436,623                 |            | \$19,370,387         |            | \$18,357,642      |         | \$18,194,423      |         | \$18,130,902 |            |