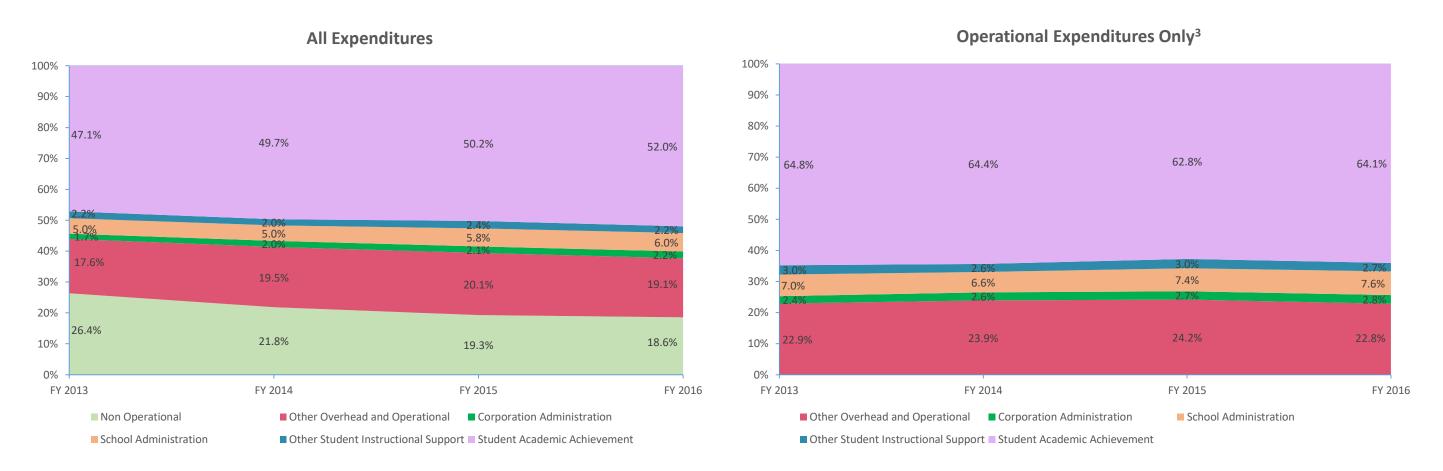

| Instructional Expenditures    |                      |            |              |                              |              |            |              |            |              |            |              |            |
|-------------------------------|----------------------|------------|--------------|------------------------------|--------------|------------|--------------|------------|--------------|------------|--------------|------------|
|                               | FY 2006 <sup>1</sup> |            | FY 2009      | FY 2009 <sup>2</sup> FY 2013 |              | 13 FY 2014 |              | L4 FY      |              |            | FY 2016      | <b>i</b>   |
| Expenditure Type              | Amount               | % of Total | Amount       | % of Total                   | Amount       | % of Total | Amount       | % of Total | Amount       | % of Total | Amount       | % of Total |
| Student Academic Achievement  | \$13,892,523         | 53.7%      | \$13,947,865 | 51.6%                        | \$13,068,653 | 47.1%      | \$12,904,671 | 49.7%      | \$12,673,598 | 50.2%      | \$13,283,318 | 52.0%      |
| Student Instructional Support | \$1,715,245          | 6.6%       | \$2,133,599  | 7.9%                         | \$2,005,814  | 7.2%       | \$1,818,923  | 7.0%       | \$2,077,805  | 8.2%       | \$2,084,102  | 8.2%       |
| Total                         | \$15,607,768         | 60.3%      | \$16,081,464 | 59.5%                        | \$15,074,467 | 54.3%      | \$14,723,594 | 56.7%      | \$14,751,403 | 58.5%      | \$15,367,420 | 60.1%      |

| Non Instructional Expenditures |                      |            |                      |            |              |            |              |            |              |            |              |            |
|--------------------------------|----------------------|------------|----------------------|------------|--------------|------------|--------------|------------|--------------|------------|--------------|------------|
|                                | FY 2006 <sup>1</sup> |            | FY 2009 <sup>2</sup> |            | FY 2013      |            | FY 2014      |            | FY 2015      |            | FY 2016      |            |
| Expenditure Type               | Amount               | % of Total | Amount               | % of Total | Amount       | % of Total | Amount       | % of Total | Amount       | % of Total | Amount       | % of Total |
| Overhead and Operational       | \$5,208,260          | 20.1%      | \$5,776,905          | 21.4%      | \$5,352,760  | 19.3%      | \$5,580,984  | 21.5%      | \$5,606,620  | 22.2%      | \$5,444,715  | 21.3%      |
| Non Operational                | \$5,074,758          | 19.6%      | \$5,175,311          | 19.1%      | \$7,310,310  | 26.4%      | \$5,674,891  | 21.8%      | \$4,868,015  | 19.3%      | \$4,746,501  | 18.6%      |
| Not Categorized                | \$0                  | 0.0%       | \$0                  | 0.0%       | \$0          | 0.0%       | \$0          | 0.0%       | \$0          | 0.0%       | \$0          | 0.0%       |
| Total                          | \$10,283,017         | 39.7%      | \$10,952,216         | 40.5%      | \$12,663,070 | 45.7%      | \$11,255,875 | 43.3%      | \$10,474,635 | 41.5%      | \$10,191,215 | 39.9%      |
|                                |                      |            |                      |            |              |            |              |            |              |            |              |            |
| Grand Total                    | \$25,890,785         |            | \$27,033,679         |            | \$27,737,537 |            | \$25,979,469 |            | \$25,226,038 |            | \$25,558,635 |            |

Note 3: Operational expenditures exclude: Non Operational expenditure type, Property object codes, and Adult/Continuing Education accounts.

|         |                                                   | Twin Lakes School Corp (8505)                                |              |              |                    |                | Pe      | rcent Change |              |
|---------|---------------------------------------------------|--------------------------------------------------------------|--------------|--------------|--------------------|----------------|---------|--------------|--------------|
|         |                                                   |                                                              |              |              |                    | _              | 2006 to | 2009 to      | 2015 to      |
| Account |                                                   |                                                              | FY 2006      | FY 2009      | FY 2015            | FY 2016        | 2016    | 2016         | 2016         |
|         |                                                   | Student Academic Achievement                                 | ·            | ·            | ·                  |                |         |              |              |
| 11050   | Regular Programs                                  | Full Day Kindergarten                                        | \$207,358    | \$514,211    | \$449,036          | \$409,491      | 97.5%   | -20.4%       | -8.8%        |
| 11100   | Regular Programs                                  | Elementary                                                   | \$3,279,411  | \$4,494,679  | \$3,826,884        | \$3,939,194    | 20.1%   | -12.4%       | 2.9%         |
| 11200   | Regular Programs                                  | Middle/Junior High                                           | \$1,756,493  | \$2,432,236  | \$2,487,658        | \$2,491,806    | 41.9%   | 2.4%         | 0.2%         |
| 11300   | Regular Programs                                  | High School                                                  | \$1,988,439  | \$2,574,606  | \$2,422,145        | \$2,437,154    | 22.6%   | -5.3%        | 0.6%         |
| 11355   | Regular Programs                                  | High School - Acad. Honors High Ability Students             | \$49,521     | \$69,435     | \$46,905           | \$52,808       | 6.6%    | -23.9%       | 12.6%        |
| 11410   | Regular Programs                                  | Vocational Education - Agriculture A                         | \$51,149     | \$65,549     | \$63,976           | \$63,760       | 24.7%   | -2.7%        | -0.3%        |
| 11440   | Regular Programs                                  | Vocational Education - Health Occupations                    | \$37,899     | \$107,305    | \$92,321           | \$120,817      | 218.8%  | 12.6%        | 30.9%        |
| 11450   | Regular Programs                                  | Vocational Education - Consumer and Homemaking               | \$115,530    | \$149,066    | \$110,203          | \$122,608      | 6.1%    | -17.7%       | 11.3%        |
| 11510   | Regular Programs                                  | Vocational Education - Cooperative Education                 | \$126,651    | \$247,487    | \$204,191          | \$199,719      | 57.7%   | -19.3%       | -2.2%        |
| 11590   | Regular Programs                                  | Vocational Education - Other Vocational Ed. Programs         | \$121,868    | \$170,750    | \$308,573          | \$472,094      | 287.4%  | 176.5%       | 53.0%        |
| 11620   | Regular Programs                                  | Alternative Education Programs - Middle/Junior High School   | \$0          | \$0          | \$3,382            | \$25,087       | NA      | NA           | 641.7%       |
| 11630   | Regular Programs                                  | Alternative Education Programs - High School                 | \$0          | \$81,235     | \$107,812          | \$153,743      | NA      | 89.3%        | 42.6%        |
| 12110   | Special Programs                                  | Gifted and Talented - Gifted And Talented                    | \$15,918     | \$0          | \$0                | \$0            | -100.0% | NA           | NA           |
| 12150   | Special Programs                                  | Gifted and Talented - High Ability Student Programs          | \$0          | \$35,808     | \$32,730           | \$37,309       | NA      | 4.2%         | 14.0%        |
| 12210   | Special Programs                                  | Mental Disabilities - Mild Mental Disabilities               | \$0          | \$0          | \$94,159           | \$103,379      | NA      | NA           | 9.8%         |
| 12220   | Special Programs                                  | Mental Disabilities - Moderate Mental Disabilities           | \$0          | \$0          | \$71,627           | \$70,169       | NA      | NA           | -2.0%        |
| 12350   | Special Programs                                  | Physical Impairment - Homebound                              | \$0          | \$0          | \$3,353            | \$0            | NA      | NA           | -100.0%      |
| 12520   | Special Programs                                  | Culturally Different - Compensatory                          | \$5,668      | \$97         | \$73,531           | \$10,699       | 88.8%   | 10901.8%     | -85.4%       |
| 12610   | Special Programs                                  | Learning Disability                                          | \$0          | \$0          | \$654 <i>,</i> 714 | \$750,417      | NA      | NA           | 14.6%        |
| 12900   | Special Programs                                  | Other Special Programs                                       | \$29,242     | \$40,706     | \$18,368           | \$12,303       | -57.9%  | -69.8%       | -33.0%       |
| 14100   | Summer School Programs                            | Elementary                                                   | \$5,592      | \$56,595     | \$15,367           | \$26,068       | 366.2%  | -53.9%       | 69.6%        |
| 14200   | Summer School Programs                            | Middle/Junior High School                                    | \$8,344      | \$11,265     | \$0                | \$0            | -100.0% | -100.0%      | NA           |
| 14300   | Summer School Programs                            | High School                                                  | \$50,134     | \$38,684     | \$16,565           | \$35,163       | -29.9%  | -9.1%        | 112.3%       |
| 15100   | Enrichment Programs                               | Non-Credit                                                   | \$0          | \$0          | \$625              | \$0            | NA      | NA           | -100.0%      |
| 16100   | Remediation                                       | Remediation Testing                                          | \$46,223     | \$76,510     | \$46,379           | \$40,468       | -12.5%  | -47.1%       | -12.7%       |
| 16200   | Remediation                                       | Preventive Remediation                                       | \$14,429     | \$110,729    | \$119,362          | \$104,879      | 626.8%  | -5.3%        | -12.1%       |
| 17100   | Payments to Other Governmental Units Within State | Transfer Tuition                                             | \$0          | \$69,184     | \$43,848           | \$13,982       | NA      | -79.8%       | -68.1%       |
| 17300   | Payments to Other Governmental Units Within State | Area Vocat. School (Part. Share)                             | \$37,399     | \$36,578     | \$32,607           | \$36,620       | -2.1%   | 0.1%         | 12.3%        |
| 17400   | Payments to Other Governmental Units Within State | Joint Services and Supply - Special Ed.                      | \$1,242,095  | \$1,694,136  | \$250,098          | \$446,220      | -64.1%  | -73.7%       | 78.4%        |
| 17600   | Payments to Other Governmental Units Within State | Joint Services and Supply - Other                            | \$9,453      | \$3,453      | \$3,598            | \$6,900        | -27.0%  | 99.8%        | 91.8%        |
| 17900   | Payments to Other Governmental Units Within State | Other                                                        | \$197        | \$13,348     | \$0                | \$0            | -100.0% | -100.0%      | NA           |
| 22110   | Instruction                                       | Imp. of Instruction - Service Area Direction                 | \$11,784     | \$14,524     | \$0                | \$0            | -100.0% | -100.0%      | NA           |
| 22120   | Instruction                                       | Imp. of Instruction - Instruction and Curriculum Dev.        | \$83,602     | \$113,152    | \$162,239          | \$140,690      | 68.3%   | 24.3%        | -13.3%       |
| 22130   | Instruction                                       | Imp. of Instruction - Instructional Staff Training           | \$1,800      | \$0          | \$1,837            | \$8,723        | 384.6%  | NA           | 374.8%       |
| 22220   | Instruction                                       | Library/Media Services - School Library                      | \$220,104    | \$263,048    | \$241,258          | \$245,030      | 11.3%   | -6.8%        | 1.6%         |
| 22230   | Instruction                                       | Library/Media Services - Audiovisual                         | \$8,019      | \$5,297      | \$4,621            | \$5,472        | -31.8%  | 3.3%         | 18.4%        |
| 22250   | Instruction                                       | Library/Media Services - Computer Assisted Instruc. Services | \$0          | \$0          | \$0                | \$110,000      | NA      | NA           | NA           |
| 22290   | Instruction                                       | Library/Media Services - Other Educational Media Services    | \$0          | \$1,000      | \$0                | \$0            | NA      | -100.0%      | NA           |
| 22320   | Instruction                                       | Instruc. Related Tech Student Learning Centers               | \$0          | \$0          | \$0                | \$632          | NA      | NA           | NA           |
| 22330   | Instruction                                       | Instruc. Related Tech Systems Analysis and Planning          | \$0          | \$0          | \$0                | \$2,000        | NA      | NA           | NA           |
| 22360   | Instruction                                       | Instruc. Related Tech Network Support                        | \$126,325    | \$178,658    | \$292,218          | \$293,158      | 132.1%  | 64.1%        | 0.3%         |
| 22370   | Instruction                                       | Instruc. Related Tech Hardware Maintenance and Support       | \$0          | \$0          | \$68,736           | \$48,372       | NA      | NA           | -29.6%       |
| 22900   | Instruction                                       | Other Support Service - Instruct. Staff                      | \$0          | \$233        | \$12,423           | \$9,663        | NA      | 4053.9%      | -22.2%       |
| 25520   | Central Services                                  | Textbks. for Rent/Resale - Textbks., Workbooks, & Repairs    | \$284,315    | \$278,300    | \$290,251          | \$236,718      | -16.7%  | -14.9%       | -18.4%       |
| 26497   | Category not Specified                            | Teachers Retir. Fund - 07 Acct. Code                         | \$528,222    | \$0          | \$0                | \$0            | -100.0% | NA           | NA           |
|         | Student Academic A                                | Achievement Total                                            | \$10,463,186 | \$13,947,865 | \$12,673,598       | \$13,283,318   | 27.0%   | -4.8%        | 4.8%         |
|         |                                                   | Student Instructional Support                                |              |              |                    |                |         |              |              |
| 21220   | Students                                          | Guidance Services - Counseling Services                      | \$415,676    | \$549,052    | \$394,682          | \$367,226      | -11.7%  | -33.1%       | -7.0%        |
| 21230   | Students                                          | Guidance Services - Appraisal Services                       | \$8,083      | \$8,264      | \$12,733           | \$4,208        | -47.9%  | -49.1%       | -67.0%       |
| 21240   | Students                                          | Guidance Services - Information Services                     | \$31,476     | \$144,996    | \$45,834           | \$26,238       | -16.6%  | -81.9%       | -42.8%       |
| 21340   | Students                                          | Health Services - Nurse Services                             | \$61,605     | \$196,790    | \$114,272          | \$128,590      | 10.7%   | 20.4%        | 12.5%        |
| 21390   | Students                                          | Health Services - Other Health Services                      | \$01,003     | \$8,360      | \$2,446            | \$2,746        | NA      | -67.2%       | 12.3%        |
| 21420   | Students                                          | Psychological Services - Psychological Testing               | \$6,822      | \$11,397     | \$2,440            | \$2,740<br>\$0 | -100.0% | -100.0%      | 12.570<br>NA |
| 121720  | Stadents                                          | 1 Sychological Screeces 1 Sychological Testing               | 70,022       | 711,337      | <b>70</b>          | Ų              | 100.070 | 100.070      | 11/          |