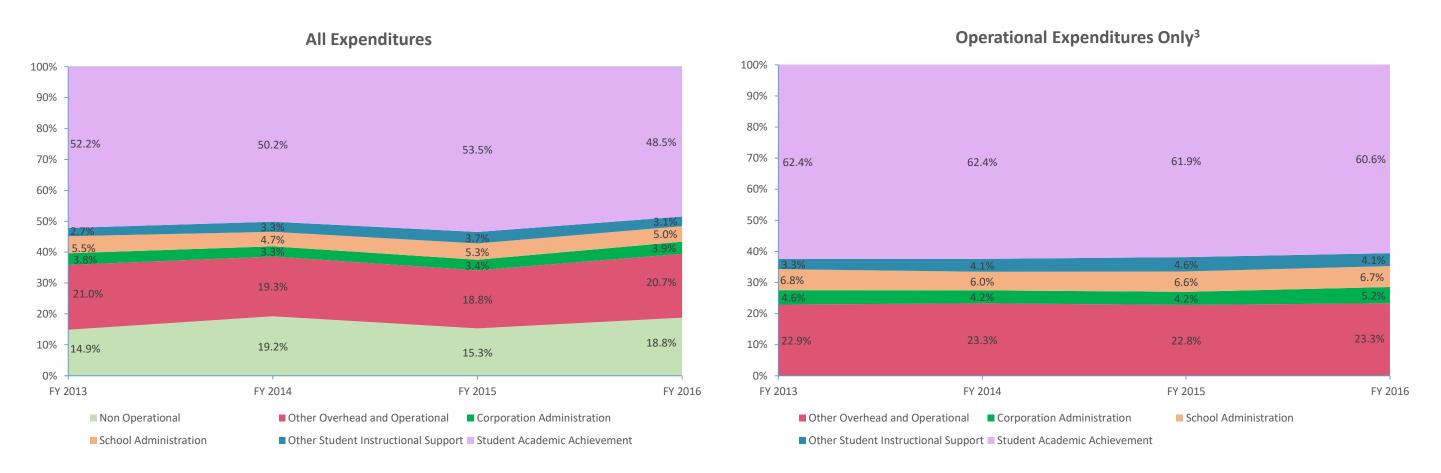

| Instructional Expenditures    |                      |            |                      |            |             |            |             |            |             |            |             |            |
|-------------------------------|----------------------|------------|----------------------|------------|-------------|------------|-------------|------------|-------------|------------|-------------|------------|
|                               | FY 2006 <sup>1</sup> |            | FY 2009 <sup>2</sup> |            | FY 2013     |            | FY 2014     |            | FY 2015     |            | FY 2016     |            |
| Expenditure Type              | Amount               | % of Total | Amount               | % of Total | Amount      | % of Total | Amount      | % of Total | Amount      | % of Total | Amount      | % of Total |
| Student Academic Achievement  | \$5,155,931          | 55.2%      | \$5,630,039          | 59.5%      | \$4,703,676 | 52.2%      | \$5,009,709 | 50.2%      | \$5,044,307 | 53.5%      | \$4,806,678 | 48.5%      |
| Student Instructional Support | \$617,195            | 6.6%       | \$796,757            | 8.4%       | \$740,091   | 8.2%       | \$796,645   | 8.0%       | \$849,655   | 9.0%       | \$806,777   | 8.1%       |
| Total                         | \$5,773,126          | 61.8%      | \$6,426,797          | 67.9%      | \$5,443,766 | 60.4%      | \$5,806,353 | 58.1%      | \$5,893,962 | 62.5%      | \$5,613,455 | 56.6%      |

| Non Instructional Expenditures |                      |                   |                      |            |             |            |             |                   |             |                   |             |            |
|--------------------------------|----------------------|-------------------|----------------------|------------|-------------|------------|-------------|-------------------|-------------|-------------------|-------------|------------|
|                                | FY 2006 <sup>1</sup> |                   | FY 2009 <sup>2</sup> |            | FY 2013     |            | FY 2014     |                   | FY 2015     | 5                 | FY 2016     |            |
| Expenditure Type               | Amount               | % of Total Amount |                      | % of Total | Amount      | % of Total | Amount      | Amount % of Total |             | Amount % of Total |             | % of Total |
| Overhead and Operational       | \$2,129,011          | 22.8%             | \$2,291,565          | 24.2%      | \$2,231,397 | 24.7%      | \$2,261,122 | 22.6%             | \$2,095,401 | 22.2%             | \$2,437,272 | 24.6%      |
| Non Operational                | \$1,438,704          | 15.4%             | \$745,700            | 7.9%       | \$1,341,629 | 14.9%      | \$1,921,067 | 19.2%             | \$1,444,930 | 15.3%             | \$1,862,025 | 18.8%      |
| Not Categorized                | \$0                  | 0.0%              | \$0                  | 0.0%       | \$0         | 0.0%       | \$0         | 0.0%              | \$0         | 0.0%              | \$0         | 0.0%       |
| Total                          | \$3,567,715          | 38.2%             | \$3,037,265          | 32.1%      | \$3,573,025 | 39.6%      | \$4,182,189 | 41.9%             | \$3,540,330 | 37.5%             | \$4,299,297 | 43.4%      |
|                                |                      |                   |                      |            |             |            |             |                   |             |                   |             |            |
| Grand Total                    | \$9,340,841          |                   | \$9,464,062          |            | \$9,016,792 |            | \$9,988,542 |                   | \$9,434,293 |                   | \$9,912,752 |            |