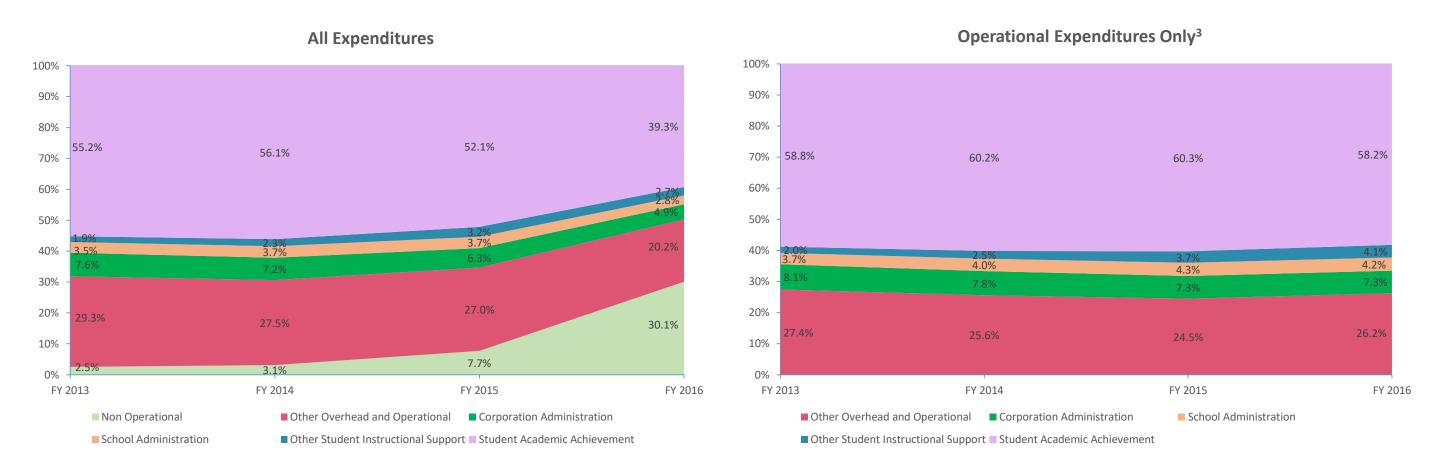

## School Corporation Expenditures by Account Biannual Financial Report Data Tri-Township Cons School Corp (4915)

| Instructional Expenditures    |                      |            |                      |            |             |            |             |            |             |            |             |            |
|-------------------------------|----------------------|------------|----------------------|------------|-------------|------------|-------------|------------|-------------|------------|-------------|------------|
|                               | FY 2006 <sup>1</sup> |            | FY 2009 <sup>2</sup> |            | FY 2013     |            | FY 2014     |            | FY 2015     |            | FY 2016     |            |
| Expenditure Type              | Amount               | % of Total | Amount               | % of Total | Amount      | % of Total | Amount      | % of Total | Amount      | % of Total | Amount      | % of Total |
| Student Academic Achievement  | \$2,193,362          | 60.2%      | \$2,210,538          | 59.1%      | \$2,089,580 | 55.2%      | \$2,103,759 | 56.1%      | \$2,076,308 | 52.1%      | \$2,050,518 | 39.3%      |
| Student Instructional Support | \$402,743            | 11.0%      | \$408,536            | 10.9%      | \$201,738   | 5.3%       | \$225,785   | 6.0%       | \$273,467   | 6.9%       | \$290,857   | 5.6%       |
| Total                         | \$2,596,105          | 71.2%      | \$2,619,074          | 70.0%      | \$2,291,318 | 60.5%      | \$2,329,544 | 62.1%      | \$2,349,775 | 59.0%      | \$2,341,375 | 44.8%      |

| Non Instructional Expenditures |             |                      |             |             |             |             |             |             |             |             |             |            |
|--------------------------------|-------------|----------------------|-------------|-------------|-------------|-------------|-------------|-------------|-------------|-------------|-------------|------------|
| FY 2006 <sup>1</sup>           |             | FY 2009 <sup>2</sup> |             | FY 2013     |             | FY 2014     |             | FY 2015     |             | FY 2016     | 5           |            |
| Expenditure Type               | Amount      | % of Total           | Amount      | % of Total  | Amount      | % of Total  | Amount      | % of Total  | Amount      | % of Total  | Amount      | % of Total |
| Overhead and Operational       | \$1,009,583 | 27.7%                | \$1,035,319 | 27.7%       | \$1,399,461 | 37.0%       | \$1,302,735 | 34.7%       | \$1,324,228 | 33.3%       | \$1,308,599 | 25.1%      |
| Non Operational                | \$39,688    | 1.1%                 | \$85,013    | 2.3%        | \$95,813    | 2.5%        | \$116,612   | 3.1%        | \$307,680   | 7.7%        | \$1,571,972 | 30.1%      |
| Not Categorized                | \$0         | 0.0%                 | \$0         | 0.0%        | \$0         | 0.0%        | \$0         | 0.0%        | \$0         | 0.0%        | \$0         | 0.0%       |
| Total                          | \$1,049,271 | 28.8%                | \$1,120,332 | 30.0%       | \$1,495,274 | 39.5%       | \$1,419,347 | 37.9%       | \$1,631,907 | 41.0%       | \$2,880,571 | 55.2%      |
|                                |             |                      |             |             |             |             |             |             |             |             |             |            |
| Grand Total \$3,645,376        |             | \$3,739,406          |             | \$3,786,591 |             | \$3,748,891 |             | \$3,981,683 |             | \$5,221,946 |             |            |

Note 1: FY 2006 is included per IC 20-42.5-3-5. The Prorated by Fund accounts are included in the appropriate expenditure category.

Note 2: FY 2009 is included because it is the first year that the State Board of Accounts used the Accounting and Financial Regulatory Reporting Manual that is currently in place.

Note 3: Operational expenditures exclude: Non Operational expenditure type, Property object codes, and Adult/Continuing Education accounts.