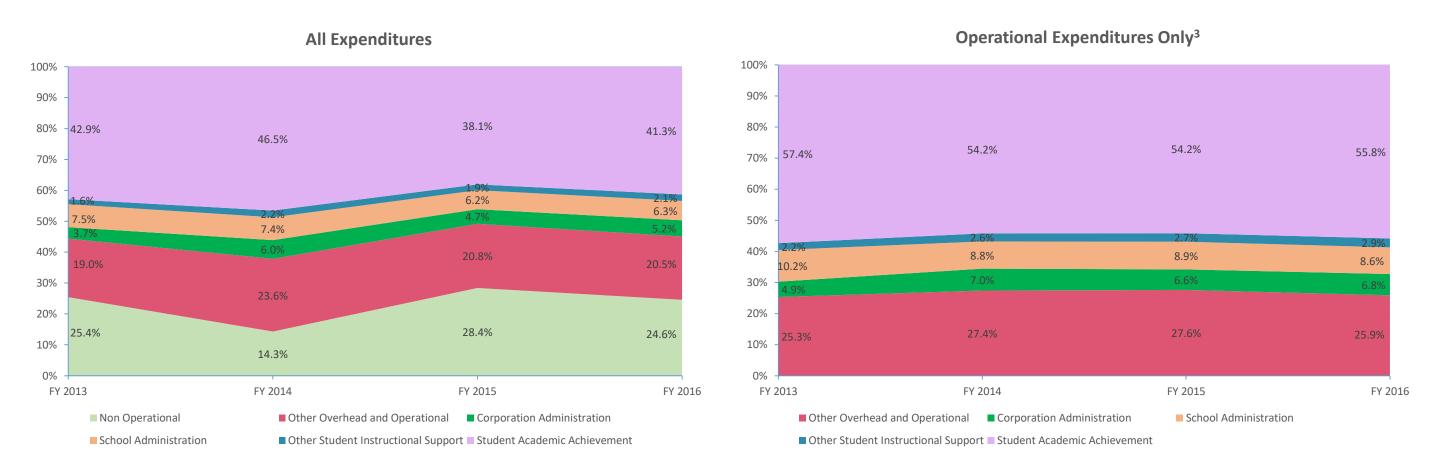

| Instructional Expenditures    |                      |            |                      |            |             |            |             |            |             |            |             |            |  |
|-------------------------------|----------------------|------------|----------------------|------------|-------------|------------|-------------|------------|-------------|------------|-------------|------------|--|
|                               | FY 2006 <sup>1</sup> |            | FY 2009 <sup>2</sup> |            | FY 2013     |            | FY 2014     |            | FY 2015     |            | FY 2016     |            |  |
| Expenditure Type              | Amount               | % of Total | Amount               | % of Total | Amount      | % of Total | Amount      | % of Total | Amount      | % of Total | Amount      | % of Total |  |
| Student Academic Achievement  | \$4,117,727          | 47.3%      | \$4,801,905          | 46.9%      | \$4,103,687 | 42.9%      | \$3,657,576 | 46.5%      | \$3,764,711 | 38.1%      | \$3,771,100 | 41.3%      |  |
| Student Instructional Support | \$754,908            | 8.7%       | \$831,640            | 8.1%       | \$868,456   | 9.1%       | \$751,628   | 9.6%       | \$794,867   | 8.0%       | \$762,829   | 8.4%       |  |
| Total                         | \$4,872,634          | 55.9%      | \$5,633,545          | 55.1%      | \$4,972,143 | 51.9%      | \$4,409,204 | 56.1%      | \$4,559,578 | 46.1%      | \$4,533,929 | 49.7%      |  |

| Non Instructional Expenditures |                      |            |                                           |            |             |            |                        |            |                         |            |             |            |
|--------------------------------|----------------------|------------|-------------------------------------------|------------|-------------|------------|------------------------|------------|-------------------------|------------|-------------|------------|
|                                | FY 2006 <sup>1</sup> |            | FY 2006 <sup>1</sup> FY 2009 <sup>2</sup> |            | FY 2013     | FY 2013    |                        | FY 2014    |                         | 5          | FY 2016     |            |
| Expenditure Type               | Amount               | % of Total | Amount                                    | % of Total | Amount      | % of Total | Amount                 | % of Total | Amount                  | % of Total | Amount      | % of Total |
| Overhead and Operational       | \$2,191,762          | 25.2%      | \$2,448,503                               | 23.9%      | \$2,169,317 | 22.7%      | \$2,325,766            | 29.6%      | \$2,521,313             | 25.5%      | \$2,348,440 | 25.7%      |
| Non Operational                | \$1,647,994          | 18.9%      | \$2,149,944                               | 21.0%      | \$2,434,798 | 25.4%      | \$1,123,603            | 14.3%      | \$2,808,958             | 28.4%      | \$2,241,653 | 24.6%      |
| Not Categorized                | \$0                  | 0.0%       | \$0                                       | 0.0%       | \$0         | 0.0%       | \$0                    | 0.0%       | \$0                     | 0.0%       | \$0         | 0.0%       |
| Total                          | \$3,839,756          | 44.1%      | \$4,598,447                               | 44.9%      | \$4,604,115 | 48.1%      | \$3,449,369            | 43.9%      | \$5,330,270             | 53.9%      | \$4,590,093 | 50.3%      |
|                                |                      |            |                                           |            |             |            |                        |            |                         |            |             |            |
| Grand Total                    | \$8,712,391          |            | \$10,231,992                              |            | \$9,576,258 |            | 76,258 \$7,858,572 \$9 |            | \$7,858,572 \$9,889,848 |            | \$9,124,022 |            |

Note 3: Operational expenditures exclude: Non Operational expenditure type, Property object codes, and Adult/Continuing Education accounts.

|                |                                                                                                     |                                                                          |                   |                      |             | <u> </u>        |                   | cent Change       |                 |
|----------------|-----------------------------------------------------------------------------------------------------|--------------------------------------------------------------------------|-------------------|----------------------|-------------|-----------------|-------------------|-------------------|-----------------|
| Account        |                                                                                                     |                                                                          | FY 2006           | FY 2009              | FY 2015     | FY 2016         | 2006 to<br>2016   | 2009 to<br>2016   | 2015 to<br>2016 |
| Account        |                                                                                                     | Student Academic Achievement                                             | F1 2006           | F1 2009              | F1 2015     | F1 2016         | 2010              | 2010              | 201             |
| 11050          | Regular Programs                                                                                    | Full Day Kindergarten                                                    | \$0               | \$107,323            | \$169,136   | \$110,747       | NA                | 3.2%              | -34.5%          |
| 11100          | Regular Programs                                                                                    | Elementary                                                               | \$1,185,240       | \$1,622,559          | \$1,025,966 | \$1,025,240     | -13.5%            | -36.8%            | -0.19           |
| 11200          | Regular Programs                                                                                    | Middle/Junior High                                                       | \$0               | \$599,936            | \$0         | \$0             | NA                | -100.0%           | N               |
| 11300          | Regular Programs                                                                                    | High School                                                              | \$1,232,114       | \$1,312,624          | \$1,566,636 | \$1,558,743     | 26.5%             | 18.8%             | -0.5%           |
| 11350          | Regular Programs                                                                                    | High School - Academic Honors Diploma                                    | \$0               | \$9,961              | \$30,000    | \$21,400        | NA                | 114.8%            | -28.79          |
| 11355          | Regular Programs                                                                                    | High School - Acad. Honors High Ability Students                         | \$0               | \$0                  | \$860       | \$657           | NA                | NA                | -23.6%          |
| 11450          | Regular Programs                                                                                    | Vocational Education - Consumer and Homemaking                           | \$40,266          | \$58,959             | \$66,565    | \$51,599        | 28.1%             | -12.5%            | -22.5%          |
| 12110          | Special Programs                                                                                    | Gifted and Talented - Gifted And Talented                                | \$12,923          | \$0                  | \$29,168    | \$25,105        | 94.3%             | NA                | -13.9%          |
| 12150          | Special Programs                                                                                    | Gifted and Talented - High Ability Student Programs                      | \$0               | \$11,067             | \$0         | \$0             | NA                | -100.0%           | N/              |
| 12210          | Special Programs                                                                                    | Mental Disabilities - Mild Mental Disabilities                           | \$140,930         | \$243,214            | \$237,647   | \$260,782       | 85.0%             | 7.2%              | 9.7%            |
| 12340          | Special Programs                                                                                    | Physical Impairment - Hearing Impairment                                 | \$0               | \$47,316             | \$491       | \$157           | NA                | -99.7%            | -68.0%          |
| 12350          | Special Programs                                                                                    | Physical Impairment - Homebound                                          | \$13,918          | \$11,748             | \$4,711     | \$1,537         | -89.0%            | -86.9%            | -67.4%          |
| 12510          | Special Programs                                                                                    | Culturally Different - Communication Disorders                           | \$92,041          | \$13,649             | \$62,367    | \$72,683        | -21.0%            | 432.5%            | 16.5%           |
| 12520          | Special Programs                                                                                    | Culturally Different - Compensatory                                      | \$1,068           | \$0                  | \$0         | , \$0           | -100.0%           | NA                | N.A             |
| 12610          | Special Programs                                                                                    | Learning Disability                                                      | \$87,797          | \$122,433            | \$143,466   | \$147,952       | 68.5%             | 20.8%             | 3.1%            |
| 12810          | Special Programs                                                                                    | Special Education Preschool                                              | \$0               | , \$0                | \$16,387    | \$20,588        | NA                | NA                | 25.6%           |
| 12900          | Special Programs                                                                                    | Other Special Programs                                                   | \$0               | \$650                | \$0         | \$0<br>******   | NA                | -100.0%           | NA              |
| 14100          | Summer School Programs                                                                              | Elementary                                                               | \$0               | \$0                  | \$985       | \$893           | NA                | NA                | -9.3%           |
| 14300          | Summer School Programs                                                                              | High School                                                              | \$2,049           | \$4,501              | \$17,388    | \$16,031        | 682.2%            | 256.2%            | -7.8%           |
| 16100          | Remediation                                                                                         | Remediation Testing                                                      | \$34,747          | \$9,409              | \$0         | \$0<br>\$31,001 | -100.0%           | -100.0%           | NA              |
| 16200          | Remediation                                                                                         | Preventive Remediation                                                   | \$0               | \$30,472             | \$14,591    | \$21,001        | NA<br>150 40/     | -31.1%            | 43.9%           |
| 17300<br>17400 | Payments to Other Governmental Units Within State                                                   | Area Vocat. School (Part. Share)                                         | \$45,893          | \$41,194             | \$75,872    | \$118,586       | 158.4%<br>-100.0% | 187.9%<br>-100.0% | 56.3%<br>NA     |
| 17500          | Payments to Other Governmental Units Within State Payments to Other Governmental Units Within State | Joint Services and Supply - Special Ed. Special Ed Interlocal Agreements | \$68,332<br>\$202 | \$62,286<br>\$47,725 | \$0<br>\$0  | \$0<br>\$0      | -100.0%           | -100.0%           | NA<br>NA        |
| 17700          | Payments to Other Governmental Units Within State                                                   | Interlocal Agreements - Other                                            | \$202<br>\$37,382 | \$47,723<br>\$44,047 | \$0<br>\$0  | \$0<br>\$0      | -100.0%           | -100.0%           | NA<br>NA        |
| 22130          | Instruction                                                                                         | Imp. of Instruction - Instructional Staff Training                       | \$37,382<br>\$0   | \$44,047             | \$5,500     | \$12,039        | -100.070<br>NA    | -100.070<br>NA    | 118.9%          |
| 22220          | Instruction                                                                                         | Library/Media Services - School Library                                  | \$108,716         | \$135,400            | \$101,934   | \$100,270       | -7.8%             | -25.9%            | -1.6%           |
| 22230          | Instruction                                                                                         | Library/Media Services - Audiovisual                                     | \$0               | \$721                | \$0         | \$100,270       | NA                | -100.0%           | NA              |
| 22310          | Instruction                                                                                         | Instruc. Related Tech Tech. Service Supervision and Admin.               | \$0               | \$39,982             | \$67,688    | \$77,995        | NA                | 95.1%             | 15.2%           |
| 22320          | Instruction                                                                                         | Instruc. Related Tech Student Learning Centers                           | \$0               | \$716                | \$1,282     | \$0             | NA                | -100.0%           | -100.0%         |
| 22350          | Instruction                                                                                         | Instruc. Related Tech Systems Operations                                 | \$0               | \$0                  | \$39,483    | \$34,993        | NA                | NA                | -11.4%          |
| 22360          | Instruction                                                                                         | Instruc. Related Tech Network Support                                    | \$76,041          | \$57,340             | \$0         | \$0             | -100.0%           | -100.0%           | NA              |
| 22380          | Instruction                                                                                         | Instruc. Related Tech PD for Instr. Focused Tech. Pers.                  | \$0               | \$0                  | \$0         | \$1,100         | NA                | NA                | NA              |
| 25520          | Central Services                                                                                    | Textbks. for Rent/Resale - Textbks., Workbooks, & Repairs                | \$99,993          | \$165,846            | \$85,650    | \$48,327        | -51.7%            | -70.9%            | -43.6%          |
| 25525          | Central Services                                                                                    | Textbks. for Rent/Resale - Computers in Lieu of Textbooks                | \$0               | \$0                  | \$0         | \$41,185        | NA                | NA                | NA              |
| 25540          | Central Services                                                                                    | Textbks. for Rent/Resale - Other Textbook Rental Service                 | \$1,249           | \$826                | \$940       | \$1,488         | 19.1%             | 80.1%             | 58.3%           |
| 25570          | Central Services                                                                                    | Textbks. for Rent/Resale - Materials and Supplies                        | \$48              | \$0                  | \$0         | \$0             | -100.0%           | NA                | NA              |
| 26497          | Category not Specified                                                                              | Teachers Retir. Fund - 07 Acct. Code                                     | \$190,126         | \$0                  | \$0         | \$0             | -100.0%           | NA                | NA              |
|                | Student Academic A                                                                                  | chievement Total                                                         | \$3,471,075       | \$4,801,905          | \$3,764,711 | \$3,771,100     | 8.6%              | -21.5%            | 0.2%            |
|                |                                                                                                     | Student Instructional Support                                            |                   |                      |             |                 |                   |                   |                 |
| 21220          | Students                                                                                            | Guidance Services - Counseling Services                                  | \$125,300         | \$89,508             | \$134,694   | \$140,480       | 12.1%             | 56.9%             | 4.3%            |
| 21220          | Students                                                                                            | Guidance Services - Other Guidance Services                              | \$125,300<br>\$0  | \$500                | \$134,034   | \$140,480       | 12.170<br>NA      | -100.0%           | 4.570<br>NA     |
| 21310          | Students                                                                                            | Health Services - Service Area Direction                                 | \$34,860          | \$22,098             | \$0         | \$0             | -100.0%           | -100.0%           | NA<br>NA        |
| 21320          | Students                                                                                            | Health Services - Medical Services                                       | \$5,235           | \$4,534              | \$2,281     | \$1,828         | -65.1%            | -59.7%            | -19.9%          |
| 21340          | Students                                                                                            | Health Services - Nurse Services                                         | \$0               | \$21,062             | \$48,509    | \$49,084        | NA                | 133.0%            | 1.2%            |
| 21390          | Students                                                                                            | Health Services - Other Health Services                                  | \$10,000          | \$2,142              | \$636       | \$0             | -100.0%           | -100.0%           | -100.0%         |
| 21420          | Students                                                                                            | Psychological Services - Psychological Testing                           | \$7,110           | \$4,205              | \$0         | <b>\$</b> 0     | -100.0%           | -100.0%           | N/              |
| 21430          | Students                                                                                            | Psychological Services - Psychological Counseling                        | \$0               | \$66                 | \$0         | \$0             | NA                | -100.0%           | N/              |
| 24100          | School Administration                                                                               | Office of The Principal                                                  | \$452,169         | \$687,525            | \$608,747   | \$571,437       | 26.4%             | -16.9%            | -6.1%           |
|                | Student Instruction                                                                                 | nal Support Total                                                        | \$634,675         | \$831,640            | \$794,867   | \$762,829       | 20.2%             | -8.3%             | -4.0%           |
|                |                                                                                                     |                                                                          |                   |                      |             |                 |                   |                   |                 |
|                |                                                                                                     | Overhead and Operational                                                 |                   |                      |             |                 |                   |                   |                 |