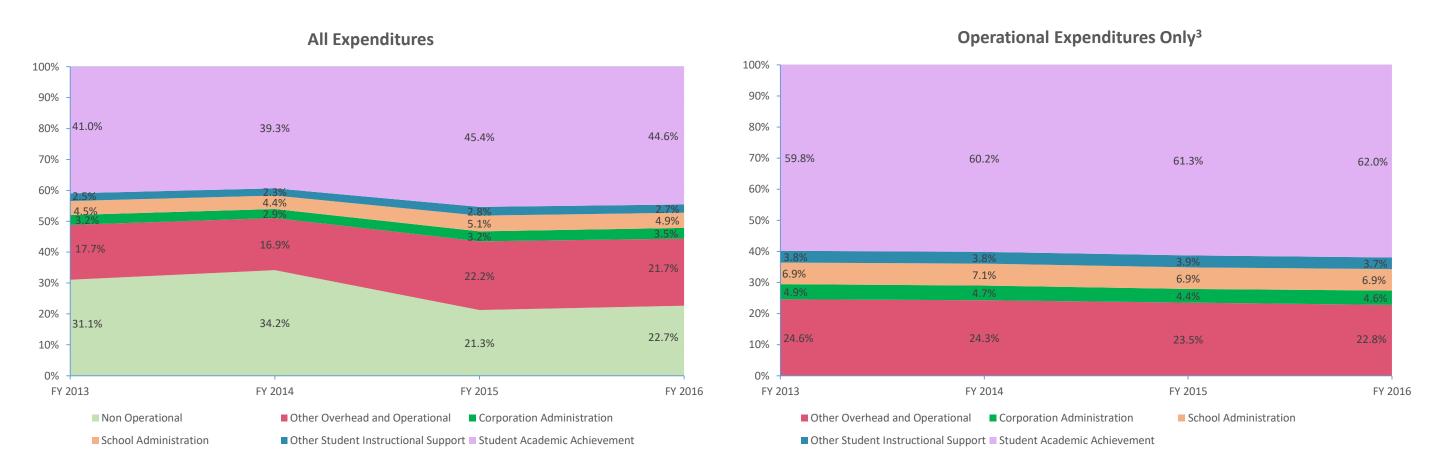

| Instructional Expenditures    |                      |            |                      |            |             |            |             |            |             |            |             |            |
|-------------------------------|----------------------|------------|----------------------|------------|-------------|------------|-------------|------------|-------------|------------|-------------|------------|
|                               | FY 2006 <sup>1</sup> |            | FY 2009 <sup>2</sup> |            | FY 2013     |            | FY 2014     |            | FY 2015     |            | FY 2016     |            |
| Expenditure Type              | Amount               | % of Total | Amount               | % of Total | Amount      | % of Total | Amount      | % of Total | Amount      | % of Total | Amount      | % of Total |
| Student Academic Achievement  | \$7,983,582          | 50.7%      | \$8,305,636          | 50.6%      | \$7,466,689 | 41.0%      | \$7,568,282 | 39.3%      | \$7,640,893 | 45.4%      | \$7,852,691 | 44.6%      |
| Student Instructional Support | \$1,155,252          | 7.3%       | \$1,292,330          | 7.9%       | \$1,279,319 | 7.0%       | \$1,288,724 | 6.7%       | \$1,334,532 | 7.9%       | \$1,337,078 | 7.6%       |
| Total                         | \$9,138,834          | 58.0%      | \$9,597,966          | 58.5%      | \$8,746,009 | 48.0%      | \$8,857,006 | 46.0%      | \$8,975,425 | 53.3%      | \$9,189,768 | 52.2%      |

|                          |                      |            |                      | N          | Ion Instructional Ex | penditures |              |                           |              |            |              |            |
|--------------------------|----------------------|------------|----------------------|------------|----------------------|------------|--------------|---------------------------|--------------|------------|--------------|------------|
|                          | FY 2006 <sup>1</sup> |            | FY 2009 <sup>2</sup> |            | FY 2013              |            | FY 2014      |                           | FY 2015      |            | FY 2016      |            |
| Expenditure Type         | Amount               | % of Total | Amount               | % of Total | Amount               | % of Total | Amount       | % of Total Amount % of To |              | % of Total | Amount       | % of Total |
| Overhead and Operational | \$3,792,906          | 24.1%      | \$3,623,064          | 22.1%      | \$3,814,622          | 20.9%      | \$3,807,874  | 19.8%                     | \$4,290,864  | 25.5%      | \$4,439,005  | 25.2%      |
| Non Operational          | \$2,829,136          | 18.0%      | \$3,197,993          | 19.5%      | \$5,659,612          | 31.1%      | \$6,572,527  | 34.2%                     | \$3,580,925  | 21.3%      | \$3,991,054  | 22.7%      |
| Not Categorized          | \$0                  | 0.0%       | \$0                  | 0.0%       | \$0                  | 0.0%       | \$0          | 0.0%                      | \$0          | 0.0%       | \$0          | 0.0%       |
| Total                    | \$6,622,042          | 42.0%      | \$6,821,057          | 41.5%      | \$9,474,234          | 52.0%      | \$10,380,401 | 54.0%                     | \$7,871,789  | 46.7%      | \$8,430,059  | 47.8%      |
|                          |                      |            |                      |            |                      |            |              |                           |              |            |              |            |
| Grand Total              | \$15,760,877         |            | \$16,419,023         |            | \$18,220,243         |            | \$19,237,407 |                           | \$16,847,214 |            | \$17,619,827 |            |