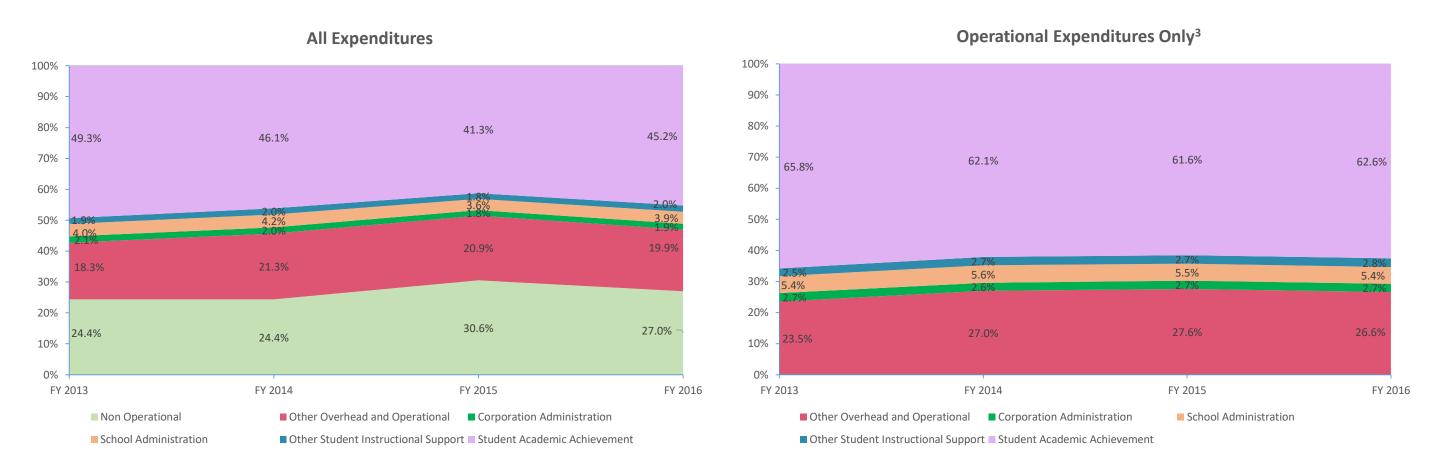

| Instructional Expenditures    |                      |            |                      |            |              |            |              |            |              |            |              |            |  |
|-------------------------------|----------------------|------------|----------------------|------------|--------------|------------|--------------|------------|--------------|------------|--------------|------------|--|
|                               | FY 2006 <sup>1</sup> |            | FY 2009 <sup>2</sup> |            | FY 2013      |            | FY 2014      |            | FY 2015      |            | FY 2016      |            |  |
| Expenditure Type              | Amount               | % of Total | Amount               | % of Total | Amount       | % of Total | Amount       | % of Total | Amount       | % of Total | Amount       | % of Total |  |
| Student Academic Achievement  | \$51,122,495         | 48.8%      | \$55,273,393         | 49.7%      | \$57,959,165 | 49.3%      | \$58,513,168 | 46.1%      | \$61,203,938 | 41.3%      | \$65,190,623 | 45.2%      |  |
| Student Instructional Support | \$6,170,184          | 5.9%       | \$7,434,050          | 6.7%       | \$6,940,259  | 5.9%       | \$7,821,201  | 6.2%       | \$8,126,645  | 5.5%       | \$8,528,611  | 5.9%       |  |
| Total                         | \$57,292,679         | 54.7%      | \$62,707,443         | 56.4%      | \$64,899,424 | 55.2%      | \$66,334,369 | 52.3%      | \$69,330,582 | 46.7%      | \$73,719,234 | 51.2%      |  |

| Non Instructional Expenditures |               |                      |               |            |               |            |               |            |               |            |               |            |  |
|--------------------------------|---------------|----------------------|---------------|------------|---------------|------------|---------------|------------|---------------|------------|---------------|------------|--|
| FY 2006 <sup>1</sup>           |               | FY 2009 <sup>2</sup> |               | FY 2013    |               | FY 2014    |               | FY 2015    |               | FY 2016    |               |            |  |
| Expenditure Type               | Amount        | % of Total           | Amount        | % of Total | Amount        | % of Total | Amount        | % of Total | Amount        | % of Total | Amount        | % of Total |  |
| Overhead and Operational       | \$19,053,342  | 18.2%                | \$23,164,889  | 20.8%      | \$23,946,884  | 20.4%      | \$29,552,696  | 23.3%      | \$33,687,627  | 22.7%      | \$31,465,456  | 21.8%      |  |
| Non Operational                | \$28,311,101  | 27.1%                | \$25,380,074  | 22.8%      | \$28,652,073  | 24.4%      | \$30,922,493  | 24.4%      | \$45,323,553  | 30.6%      | \$38,937,602  | 27.0%      |  |
| Not Categorized                | \$0           | 0.0%                 | \$0           | 0.0%       | \$0           | 0.0%       | \$0           | 0.0%       | \$0           | 0.0%       | \$0           | 0.0%       |  |
| Total                          | \$47,364,443  | 45.3%                | \$48,544,963  | 43.6%      | \$52,598,957  | 44.8%      | \$60,475,189  | 47.7%      | \$79,011,180  | 53.3%      | \$70,403,058  | 48.8%      |  |
|                                |               |                      |               |            |               |            |               |            |               |            |               |            |  |
| Grand Total                    | \$104,657,122 |                      | \$111,252,406 |            | \$117,498,381 |            | \$126,809,558 |            | \$148,341,762 |            | \$144,122,292 |            |  |

Note 3: Operational expenditures exclude: Non Operational expenditure type, Property object codes, and Adult/Continuing Education accounts.

|                |                                                   |                                                              |                  |                        | _                     |                  | rcent Change      |                   |                  |
|----------------|---------------------------------------------------|--------------------------------------------------------------|------------------|------------------------|-----------------------|------------------|-------------------|-------------------|------------------|
| A              |                                                   |                                                              | EV 2006          | EV 2000                | EV 204 E              | EV 2046          | 2006 to<br>2016   | 2009 to<br>2016   | 2015 to          |
| Account        |                                                   | Student Academic Achievement                                 | FY 2006          | FY 2009                | FY 2015               | FY 2016          | 2016              | 2016              | 2016             |
| 11050          | Regular Programs                                  | Full Day Kindergarten                                        | \$291,399        | \$1,567,046            | \$3,188,679           | \$3,210,556      | 1001.8%           | 104.9%            | 0.7%             |
| 11100          | Regular Programs                                  | Elementary                                                   | \$12,777,201     | \$1,507,040            | \$17,521,782          | \$17,939,705     | 40.4%             | 15.5%             | 2.4%             |
| 11200          | Regular Programs                                  | Middle/Junior High                                           | \$7,139,009      | \$9,126,755            | \$9,029,255           | \$9,209,655      | 29.0%             | 0.9%              | 2.4%             |
| 11300          | Regular Programs                                  | High School                                                  | \$7,155,005      | \$10,981,747           | \$11,582,342          | \$11,596,059     | 45.6%             | 5.6%              | 0.1%             |
| 11350          | Regular Programs                                  | High School - Academic Honors Diploma                        | \$0              | \$10,501,717           | \$0                   | \$194,789        | NA                | NA                | NA               |
| 11355          | Regular Programs                                  | High School - Acad. Honors High Ability Students             | \$91,500         | \$0                    | <b>\$</b> 0           | \$0              | -100.0%           | NA                | NA               |
| 11410          | Regular Programs                                  | Vocational Education - Agriculture A                         | \$18,664         | \$20,102               | \$0                   | \$0              | -100.0%           | -100.0%           | NA               |
| 11420          | Regular Programs                                  | Vocational Education - Agriculture B                         | \$59,039         | \$86,167               | \$205,302             | \$193,579        | 227.9%            | 124.7%            | -5.7%            |
| 11430          | Regular Programs                                  | Vocational Education - Distributive Education                | \$0              | \$0                    | \$0                   | \$223,487        | NA                | NA                | NA               |
| 11440          | Regular Programs                                  | Vocational Education - Health Occupations                    | \$0              | \$0                    | \$0                   | \$30,836         | NA                | NA                | NA               |
| 11450          | Regular Programs                                  | Vocational Education - Consumer and Homemaking               | \$288,678        | \$263,856              | \$1,217,760           | \$1,219,080      | 322.3%            | 362.0%            | 0.1%             |
| 11460          | Regular Programs                                  | Vocational Education - Occupational Home Economics           | \$0              | \$0                    | \$0                   | \$38,850         | NA                | NA                | NA               |
| 11470          | Regular Programs                                  | Vocational Education - Business Education                    | \$0              | \$0                    | \$0                   | \$188,618        | NA                | NA                | NA               |
| 11480          | Regular Programs                                  | Vocational Education - Industrial Education A                | \$136,221        | \$186,806              | \$501,206             | \$377,378        | 177.0%            | 102.0%            | -24.7%           |
| 11510          | Regular Programs                                  | Vocational Education - Cooperative Education                 | \$505,382        | \$931,640              | \$784,266             | \$856,179        | 69.4%             | -8.1%             | 9.2%             |
| 11590          | Regular Programs                                  | Vocational Education - Other Vocational Ed. Programs         | \$0              | \$4,402                | \$0                   | \$0              | NA                | -100.0%           | NA               |
| 11610          | Regular Programs                                  | Alternative Education Programs - Elementary                  | \$8,440          | \$0                    | \$0                   | \$0              | -100.0%           | NA                | NA               |
| 11620          | Regular Programs                                  | Alternative Education Programs - Middle/Junior High School   | \$223,382        | \$250,603              | \$198,811             | \$180,540        | -19.2%            | -28.0%            | -9.2%            |
| 11630          | Regular Programs                                  | Alternative Education Programs - High School                 | \$163,455        | \$214,454              | \$179,584             | \$179,119        | 9.6%              | -16.5%            | -0.3%            |
| 11910          | Regular Programs                                  | Other Regular Programs - Competency Testing                  | \$0              | \$235,663              | \$253,138             | \$126,579        | NA                | -46.3%            | -50.0%           |
| 12110          | Special Programs                                  | Gifted and Talented - Gifted And Talented                    | \$285,252        | \$63,605               | \$79,108              | \$57,473         | -79.9%            | -9.6%             | -27.3%           |
| 12150          | Special Programs                                  | Gifted and Talented - High Ability Student Programs          | \$82,687         | \$1,022,383            | \$1,180,989           | \$1,497,791      | 1711.4%           | 46.5%             | 26.8%            |
| 12210          | Special Programs                                  | Mental Disabilities - Mild Mental Disabilities               | \$340,592        | \$627,026              | \$561,886             | \$274,303        | -19.5%            | -56.3%            | -51.2%           |
| 12220          | Special Programs                                  | Mental Disabilities - Moderate Mental Disabilities           | \$52,884         | \$28,875               | \$220,476             | \$99,757         | 88.6%             | 245.5%            | -54.8%           |
| 12230          | Special Programs                                  | Mental Disabilities - Severe Mental Disabilities             | \$8,849          | \$23,646               | \$73,462              | \$41,398         | 367.8%            | 75.1%             | -43.6%           |
| 12310          | Special Programs                                  | Physical Impairment - Orthopedic Impairment                  | \$192,452        | \$310,481              | \$343,137             | \$151,268        | -21.4%            | -51.3%            | -55.9%           |
| 12320          | Special Programs                                  | Physical Impairment - Multiple Disabilities                  | \$218,824        | \$291,190              | \$992,345             | \$1,231,754      | 462.9%            | 323.0%            | 24.1%            |
| 12330          | Special Programs                                  | Physical Impairment - Visual Impairment                      | \$3,422          | \$22,897               | \$112,728             | \$60,509         | 1668.3%           | 164.3%            | -46.3%           |
| 12340          | Special Programs                                  | Physical Impairment - Hearing Impairment                     | \$0              | \$105,864              | \$226,549             | \$99,896         | NA                | -5.6%             | -55.9%           |
| 12410          | Special Programs                                  | Emotional Disabilities - Full Time                           | \$59,839         | \$83,141               | \$395,722             | \$302,512        | 405.5%            | 263.9%            | -23.6%           |
| 12420          | Special Programs                                  | Emotional Disabilities - All Others                          | \$257,345        | \$391,292              | \$412,000             | \$177,459        | -31.0%            | -54.6%            | -56.9%           |
| 12510          | Special Programs                                  | Culturally Different - Communication Disorders               | \$64,086         | \$112,477              | \$271,727             | \$253,882        | 296.2%            | 125.7%            | -6.6%            |
| 12520          | Special Programs                                  | Culturally Different - Compensatory                          | \$54,737         | \$0                    | \$0                   | \$0              | -100.0%           | NA<br>1 22/       | NA<br>17 12      |
| 12610          | Special Programs                                  | Learning Disability                                          | \$1,015,896      | \$1,452,987            | \$1,678,732           | \$1,392,056      | 37.0%             | -4.2%             | -17.1%           |
| 12900          | Special Programs                                  | Other Special Programs                                       | \$34,360         | \$27,452               | \$16,909              | \$1,336,685      | 3790.3%           | 4769.2%           | 7805.2%          |
| 13100          | Adult/Continuing Education Programs               | Instruction                                                  | \$214,187        | \$299,978              | \$5                   | \$0<br>\$0       | -100.0%           | -100.0%           | -100.0%          |
| 13600<br>14100 | Adult/Continuing Education Programs               | Special Interest Programs                                    | \$6,150          | \$4,183                | \$0<br>\$E7.338       | \$0<br>\$E7.E03  | -100.0%<br>-85.6% | -100.0%<br>-85.7% | NA<br>0.5%       |
| 14200          | Summer School Programs                            | Elementary Middle (Junior High School                        | \$399,916        | \$403,524              | \$57,328              | \$57,592         |                   |                   | 0.5%             |
| 14300          | Summer School Programs Summer School Programs     | Middle/Junior High School<br>High School                     | \$0<br>\$376,172 | \$0<br>\$479,377       | \$18,591<br>\$382,908 | \$0<br>\$376,620 | NA<br>0.1%        | NA<br>-21.4%      | -100.0%<br>-1.6% |
| 16100          | Remediation                                       | Remediation Testing                                          | \$108,727        | \$479,377<br>\$157,483 | \$362,906<br>\$0      | \$376,620<br>\$0 | -100.0%           | -21.4%<br>-100.0% | -1.6%<br>NA      |
| 16200          | Remediation                                       | Preventive Remediation                                       | \$395,797        | \$137,465              | \$376,425             | \$179,925        | -100.0%<br>-54.5% | -100.0%<br>-56.7% | -52.2%           |
| 17300          | Payments to Other Governmental Units Within State | Area Vocat. School (Part. Share)                             | \$443,265        | \$163,023              | \$370,423             | \$179,923        | -81.8%            | -50.6%            | -36.9%           |
| 17400          | Payments to Other Governmental Units Within State | Joint Services and Supply - Special Ed.                      | \$2,995,172      | \$3,516,419            | \$3,714,361           | \$5,478,819      | 82.9%             | 55.8%             | 47.5%            |
| 17600          | Payments to Other Governmental Units Within State | Joint Services and Supply - Other                            | \$15,079         | \$19,987               | \$21,785              | \$5,476,619      | -100.0%           | -100.0%           | -100.0%          |
| 17900          | Payments to Other Governmental Units Within State | Other                                                        | \$0              | \$302,312              | \$0                   | \$0              | NA                | -100.0%           | NA               |
| 22110          | Instruction                                       | Imp. of Instruction - Service Area Direction                 | \$182,853        | \$282,570              | \$227,662             | \$352,849        | 93.0%             | 24.9%             | 55.0%            |
| 22120          | Instruction                                       | Imp. of Instruction - Instruction and Curriculum Dev.        | \$150,695        | \$149,879              | \$322,365             | \$572,766        | 280.1%            | 282.2%            | 77.7%            |
| 22130          | Instruction                                       | Imp. of Instruction - Instructional Staff Training           | \$9,615          | \$25,527               | \$21,547              | \$15,618         | 62.4%             | -38.8%            | -27.5%           |
| 22190          | Instruction                                       | Imp. of Instruction - Other Imp. of Instruct. Services       | \$0              | \$0                    | \$0                   | \$38,963         | NA                | NA                | NA               |
| 22220          | Instruction                                       | Library/Media Services - School Library                      | \$1,441,307      | \$1,823,227            | \$822,836             | \$799,107        | -44.6%            | -56.2%            | -2.9%            |
| 22230          | Instruction                                       | Library/Media Services - Audiovisual                         | \$62,950         | \$0                    | \$0                   | \$0              | -100.0%           | NA                | NA               |
| 2220           |                                                   | ,,                                                           | ,,               | 7 3                    | 7 -                   | 7 -              |                   |                   |                  |
| 22250          | Instruction                                       | Library/Media Services - Computer Assisted Instruc. Services | \$215            | \$0                    | \$0                   | \$101,358        | 46955.6%          | NA                | NA               |