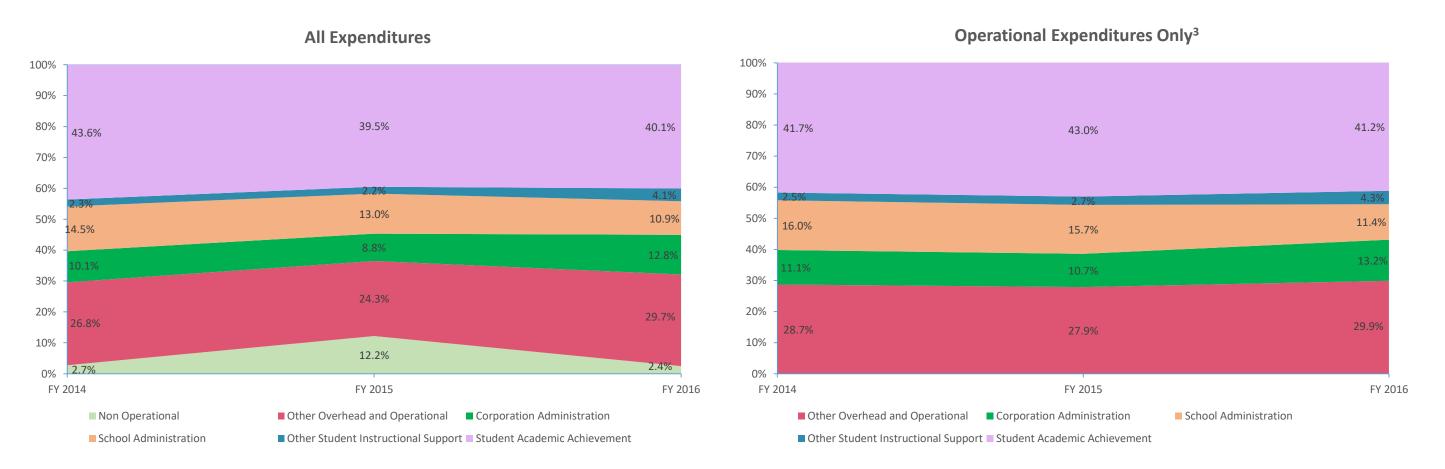

## School Corporation Expenditures by Account Biannual Financial Report Data Timothy L Johnson Academy (9350)

| Instructional Expenditures    |           |                      |             |            |             |            |             |            |             |            |             |            |
|-------------------------------|-----------|----------------------|-------------|------------|-------------|------------|-------------|------------|-------------|------------|-------------|------------|
| FY 2006 <sup>1</sup>          |           | FY 2009 <sup>2</sup> |             | FY 2013    |             | FY 2014    |             | FY 2015    |             | FY 2016    |             |            |
| Expenditure Type              | Amount    | % of Total           | Amount      | % of Total | Amount      | % of Total | Amount      | % of Total | Amount      | % of Total | Amount      | % of Total |
| Student Academic Achievement  | \$742,078 | 43.0%                | \$886,312   | 45.7%      | \$1,202,021 | 44.3%      | \$1,208,313 | 43.6%      | \$1,040,559 | 39.5%      | \$1,056,204 | 40.1%      |
| Student Instructional Support | \$234,284 | 13.6%                | \$289,079   | 14.9%      | \$377,549   | 13.9%      | \$463,363   | 16.7%      | \$400,216   | 15.2%      | \$395,156   | 15.0%      |
| Total                         | \$976,362 | 56.6%                | \$1,175,391 | 60.6%      | \$1,579,570 | 58.3%      | \$1,671,675 | 60.4%      | \$1,440,775 | 54.7%      | \$1,451,360 | 55.0%      |

| Non Instructional Expenditures |                      |            |                      |            |             |            |             |            |             |            |             |            |
|--------------------------------|----------------------|------------|----------------------|------------|-------------|------------|-------------|------------|-------------|------------|-------------|------------|
|                                | FY 2006 <sup>1</sup> |            | FY 2009 <sup>2</sup> |            | FY 2013     |            | FY 2014     |            | FY 2015     |            | FY 2016     |            |
| Expenditure Type               | Amount               | % of Total | Amount               | % of Total | Amount      | % of Total | Amount      | % of Total | Amount      | % of Total | Amount      | % of Total |
| Overhead and Operational       | \$509,662            | 29.6%      | \$594,570            | 30.6%      | \$1,005,892 | 37.1%      | \$1,021,940 | 36.9%      | \$873,177   | 33.1%      | \$1,120,669 | 42.5%      |
| Non Operational                | \$237,866            | 13.8%      | \$170,360            | 8.8%       | \$125,535   | 4.6%       | \$75,903    | 2.7%       | \$321,307   | 12.2%      | \$64,560    | 2.4%       |
| Not Categorized                | \$0                  | 0.0%       | \$0                  | 0.0%       | \$0         | 0.0%       | \$0         | 0.0%       | \$0         | 0.0%       | \$0         | 0.0%       |
| Total                          | \$747,528            | 43.4%      | \$764,930            | 39.4%      | \$1,131,428 | 41.7%      | \$1,097,844 | 39.6%      | \$1,194,484 | 45.3%      | \$1,185,228 | 45.0%      |
|                                |                      |            |                      |            |             |            |             |            |             |            |             |            |
| Grand Total                    | \$1,723,890          |            | \$1,940,321          |            | \$2,710,998 |            | \$2,769,519 |            | \$2,635,258 |            | \$2,636,588 |            |

Note 3: Operational expenditures exclude: Non Operational expenditure type, Property object codes, and Adult/Continuing Education accounts.