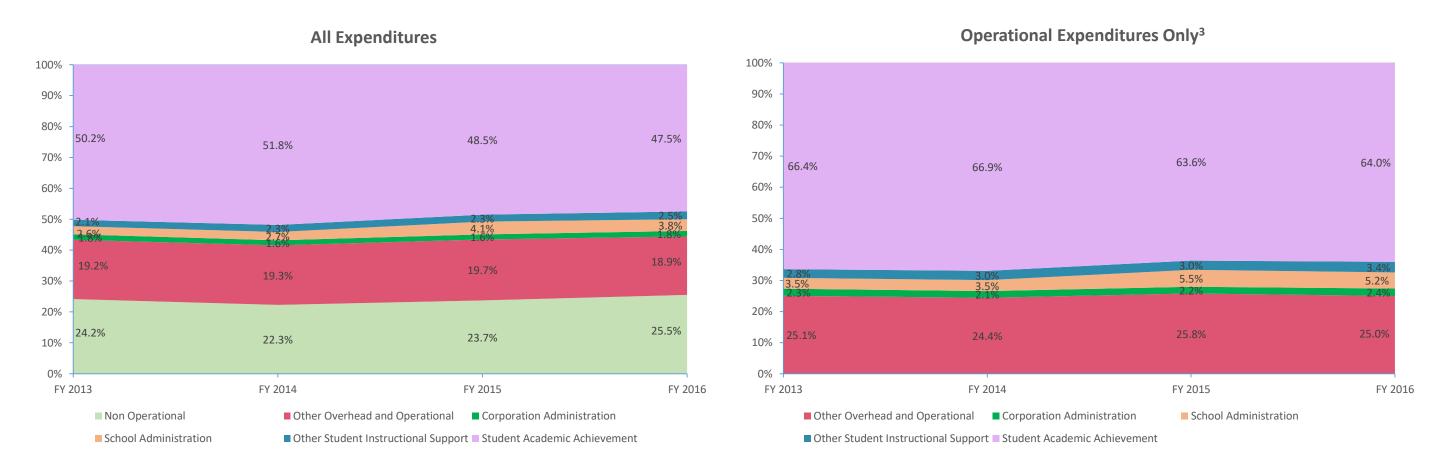

| Instructional Expenditures    |              |                      |              |            |              |            |              |            |              |            |              |            |  |
|-------------------------------|--------------|----------------------|--------------|------------|--------------|------------|--------------|------------|--------------|------------|--------------|------------|--|
| FY 2006 <sup>1</sup>          |              | FY 2009 <sup>2</sup> |              | FY 2013    |              | FY 2014    |              | FY 2015    |              | FY 2016    |              |            |  |
| Expenditure Type              | Amount       | % of Total           | Amount       | % of Total | Amount       | % of Total | Amount       | % of Total | Amount       | % of Total | Amount       | % of Total |  |
| Student Academic Achievement  | \$25,031,029 | 54.8%                | \$24,214,966 | 50.5%      | \$21,231,152 | 50.2%      | \$22,302,895 | 51.8%      | \$20,465,884 | 48.5%      | \$19,778,597 | 47.5%      |  |
| Student Instructional Support | \$4,012,761  | 8.8%                 | \$4,365,787  | 9.1%       | \$1,991,330  | 4.7%       | \$2,142,842  | 5.0%       | \$2,696,875  | 6.4%       | \$2,631,122  | 6.3%       |  |
| Total                         | \$29,043,789 | 63.5%                | \$28,580,753 | 59.7%      | \$23,222,482 | 54.9%      | \$24,445,737 | 56.8%      | \$23,162,759 | 54.9%      | \$22,409,719 | 53.8%      |  |

| Non Instructional Expenditures |              |                      |              |            |              |            |              |            |              |            |              |            |  |
|--------------------------------|--------------|----------------------|--------------|------------|--------------|------------|--------------|------------|--------------|------------|--------------|------------|--|
| FY 2006 <sup>1</sup>           |              | FY 2009 <sup>2</sup> |              | FY 2013    |              | FY 2014    |              | FY 2015    |              | FY 2016    | )            |            |  |
| <b>Expenditure Type</b>        | Amount       | % of Total           | Amount       | % of Total | Amount       | % of Total | Amount       | % of Total | Amount       | % of Total | Amount       | % of Total |  |
| Overhead and Operational       | \$8,288,424  | 18.1%                | \$10,137,152 | 21.2%      | \$8,883,197  | 21.0%      | \$8,995,505  | 20.9%      | \$9,016,495  | 21.4%      | \$8,625,547  | 20.7%      |  |
| Non Operational                | \$8,383,861  | 18.3%                | \$9,193,549  | 19.2%      | \$10,223,222 | 24.2%      | \$9,580,734  | 22.3%      | \$10,004,356 | 23.7%      | \$10,625,104 | 25.5%      |  |
| Not Categorized                | \$0          | 0.0%                 | \$0          | 0.0%       | \$0          | 0.0%       | \$0          | 0.0%       | \$0          | 0.0%       | \$0          | 0.0%       |  |
| Total                          | \$16,672,285 | 36.5%                | \$19,330,701 | 40.3%      | \$19,106,420 | 45.1%      | \$18,576,239 | 43.2%      | \$19,020,851 | 45.1%      | \$19,250,652 | 46.2%      |  |
|                                |              |                      |              |            |              | -          |              | -          |              | -          |              |            |  |
| Grand Total                    | \$45,716,075 |                      | \$47,911,453 |            | \$42,328,901 |            | \$43,021,976 |            | \$42,183,610 |            | \$41,660,371 |            |  |

Note 3: Operational expenditures exclude: Non Operational expenditure type, Property object codes, and Adult/Continuing Education accounts.

|         |                                                   |                                                              |                 |                 |             |             |         | rcent Change |         |
|---------|---------------------------------------------------|--------------------------------------------------------------|-----------------|-----------------|-------------|-------------|---------|--------------|---------|
|         |                                                   |                                                              | <b>5</b> V 2006 | <b>=</b> 1/2000 | =\/ 204=    | =>/ 0046    | 2006 to | 2009 to      | 2015 to |
| Account |                                                   | Student Academic Achievement                                 | FY 2006         | FY 2009         | FY 2015     | FY 2016     | 2016    | 2016         | 2016    |
| 11050   | Regular Programs                                  | Full Day Kindergarten                                        | \$0             | \$0             | \$974,182   | \$181,474   | NA      | NA           | -81.4%  |
| 11100   | Regular Programs                                  | Elementary                                                   | \$5,944,603     | \$8,850,166     | \$9,119,136 | \$7,118,019 | 19.7%   | -19.6%       | -21.9%  |
| 11200   | Regular Programs                                  | Middle/Junior High                                           | \$1,624,005     | \$2,204,996     | \$1,970,964 | \$2,836,932 | 74.7%   | 28.7%        | 43.9%   |
| 11300   | Regular Programs                                  | High School                                                  | \$3,452,885     | \$4,838,708     | \$3,674,038 | \$3,768,933 | 9.2%    | -22.1%       | 2.6%    |
| 11350   | Regular Programs                                  | High School - Academic Honors Diploma                        | \$154,950       | \$113,790       | \$108,071   | \$237,373   | 53.2%   | 108.6%       | 119.6%  |
| 11355   | Regular Programs                                  | High School - Acad. Honors High Ability Students             | \$0             | \$0             | \$6,034     | \$6,605     | NA      | NA           | 9.5%    |
| 11410   | Regular Programs                                  | Vocational Education - Agriculture A                         | \$126,909       | \$175,603       | \$80,173    | \$91,063    | -28.2%  | -48.1%       | 13.6%   |
| 11420   | Regular Programs                                  | Vocational Education - Agriculture B                         | \$1,345         | (\$160)         | \$0         | \$0         | -100.0% | 100.0%       | NA      |
| 11450   | Regular Programs                                  | Vocational Education - Consumer and Homemaking               | \$156,325       | \$258,598       | \$135,295   | \$219,875   | 40.7%   | -15.0%       | 62.5%   |
| 11520   | Regular Programs                                  | Vocational Education - Area School Participation             | \$86,512        | \$159,400       | \$249,698   | \$266,960   | 208.6%  | 67.5%        | 6.9%    |
| 11590   | Regular Programs                                  | Vocational Education - Other Vocational Ed. Programs         | \$164,715       | \$0             | \$0         | \$0         | -100.0% | NA           | NA      |
| 11610   | Regular Programs                                  | Alternative Education Programs - Elementary                  | \$0             | \$2,108         | \$0         | \$0         | NA      | -100.0%      | NA      |
| 11630   | Regular Programs                                  | Alternative Education Programs - High School                 | \$14,012        | \$6,635         | \$27,744    | \$27,508    | 96.3%   | 314.6%       | -0.9%   |
| 12110   | Special Programs                                  | Gifted and Talented - Gifted And Talented                    | \$84,292        | \$45,718        | \$41,780    | \$41,991    | -50.2%  | -8.2%        | 0.5%    |
| 12210   | Special Programs                                  | Mental Disabilities - Mild Mental Disabilities               | \$286,336       | \$472,077       | \$180,138   | \$622,756   | 117.5%  | 31.9%        | 245.7%  |
| 12220   | Special Programs                                  | Mental Disabilities - Moderate Mental Disabilities           | \$537,663       | \$682,182       | \$271,004   | \$507,905   | -5.5%   | -25.5%       | 87.4%   |
| 12310   | Special Programs                                  | Physical Impairment - Orthopedic Impairment                  | \$299,979       | \$405,140       | \$0         | \$19,527    | -93.5%  | -95.2%       | NA      |
| 12330   | Special Programs                                  | Physical Impairment - Visual Impairment                      | \$69,069        | \$95,659        | \$0         | \$13,765    | -80.1%  | -85.6%       | NA      |
| 12340   | Special Programs                                  | Physical Impairment - Hearing Impairment                     | \$195,219       | \$143,987       | \$0         | \$13,887    | -92.9%  | -90.4%       | NA      |
| 12350   | Special Programs                                  | Physical Impairment - Homebound                              | \$29,555        | \$29,316        | \$13,642    | \$11,770    | -60.2%  | -59.9%       | -13.7%  |
| 12420   | Special Programs                                  | Emotional Disabilities - All Others                          | \$750,134       | \$1,089,387     | \$357,436   | \$566,242   | -24.5%  | -48.0%       | 58.4%   |
| 12510   | Special Programs                                  | Culturally Different - Communication Disorders               | \$438,875       | \$648,957       | \$272,117   | \$330,043   | -24.8%  | -49.1%       | 21.3%   |
| 12520   | Special Programs                                  | Culturally Different - Compensatory                          | \$7,891         | \$123           | \$0         | \$0         | -100.0% | -100.0%      | NA      |
| 12610   | Special Programs                                  | Learning Disability                                          | \$493,414       | \$680,967       | \$774,961   | \$666,294   | 35.0%   | -2.2%        | -14.0%  |
| 12710   | Special Programs                                  | Equal Opportunity At Risk                                    | \$6,735         | \$6,342         | \$5,228     | \$8,886     | 31.9%   | 40.1%        | 70.0%   |
| 12810   | Special Programs                                  | Special Education Preschool                                  | \$128,785       | \$140,396       | \$19,957    | \$49,259    | -61.8%  | -64.9%       | 146.8%  |
| 12900   | Special Programs                                  | Other Special Programs                                       | \$0             | \$0             | \$1,650     | \$0         | NA      | NA           | -100.0% |
| 13100   | Adult/Continuing Education Programs               | Instruction                                                  | \$5,858         | \$1,956         | \$0         | \$0         | -100.0% | -100.0%      | NA      |
| 14100   | Summer School Programs                            | Elementary                                                   | \$53,876        | \$34,588        | \$2,551     | \$8,676     | -83.9%  | -74.9%       | 240.1%  |
| 14200   | Summer School Programs                            | Middle/Junior High School                                    | \$6,863         | \$976           | \$0         | \$0         | -100.0% | -100.0%      | NA      |
| 14300   | Summer School Programs                            | High School                                                  | \$66,626        | \$34,108        | \$0         | \$0         | -100.0% | -100.0%      | NA      |
| 15100   | Enrichment Programs                               | Non-Credit                                                   | \$0             | \$3,834         | \$0         | \$0         | NA      | -100.0%      | NA      |
| 16100   | Remediation                                       | Remediation Testing                                          | \$33,245        | \$42,550        | \$6,879     | \$0         | -100.0% | -100.0%      | -100.0% |
| 16200   | Remediation                                       | Preventive Remediation                                       | \$19,818        | \$24,740        | \$0         | \$0         | -100.0% | -100.0%      | NA      |
| 17100   | Payments to Other Governmental Units Within State | Transfer Tuition                                             | \$0             | \$12,511        | \$0         | \$0         | NA      | -100.0%      | NA      |
| 17400   | Payments to Other Governmental Units Within State | Joint Services and Supply - Special Ed.                      | \$2,306,130     | \$1,361,848     | \$1,158,866 | \$1,257,641 | -45.5%  | -7.7%        | 8.5%    |
| 17500   | Payments to Other Governmental Units Within State | Special Ed Interlocal Agreements                             | \$0             | \$44,000        | \$0         | \$0         | NA      | -100.0%      | NA      |
| 18000   | Category not Specified                            | Payments to Gov. Units Outside State                         | \$3,127         | \$3,819         | \$8,910     | \$4,320     | 38.1%   | 13.1%        | -51.5%  |
| 22110   | Instruction                                       | Imp. of Instruction - Service Area Direction                 | \$0             | \$34,460        | \$5,162     | \$5,117     | NA      | -85.1%       | -0.9%   |
| 22120   | Instruction                                       | Imp. of Instruction - Instruction and Curriculum Dev.        | \$6,960         | \$2,185         | \$0         | \$44,334    | 537.0%  | 1929.5%      | NA      |
| 22130   | Instruction                                       | Imp. of Instruction - Instructional Staff Training           | \$55,419        | \$101,808       | \$9,245     | \$31,964    | -42.3%  | -68.6%       | 245.7%  |
| 22220   | Instruction                                       | Library/Media Services - School Library                      | \$390,930       | \$494,685       | \$239,424   | \$259,692   | -33.6%  | -47.5%       | 8.5%    |
| 22230   | Instruction                                       | Library/Media Services - Audiovisual                         | \$87,319        | \$123,326       | \$73,382    | \$7,656     | -91.2%  | -93.8%       | -89.6%  |
| 22240   | Instruction                                       | Library/Media Services - Educational Television              | \$969           | \$948           | \$170       | \$0         | -100.0% | -100.0%      | -100.0% |
| 22250   | Instruction                                       | Library/Media Services - Computer Assisted Instruc. Services | \$855,953       | \$300,453       | \$51,516    | \$116,038   | -86.4%  | -61.4%       | 125.2%  |
| 22340   | Instruction                                       | Instruc. Related Tech Systems Application Development        | \$0             | \$124,273       | \$0         | \$0         | NA      | -100.0%      | NA      |
| 22370   | Instruction                                       | Instruc. Related Tech Hardware Maintenance and Support       | \$0             | \$10,153        | \$0         | \$0         | NA      | -100.0%      | NA      |
| 22380   | Instruction                                       | Instruc. Related Tech PD for Instr. Focused Tech. Pers.      | \$0             | \$0             | \$0         | \$2,175     | NA      | NA           | NA      |
| 22400   | Instruction                                       | Academic Student Assessment                                  | \$0             | \$0             | \$0         | \$38,992    | NA      | NA           | NA      |
| 22900   | Instruction                                       | Other Support Service - Instruct. Staff                      | \$0             | \$16,547        | \$7,268     | \$0         | NA      | -100.0%      | -100.0% |
| 25510   | Central Services                                  | Textbooks for Rent/Resale - Direction of Rental Service      | \$9,280         | \$0             | \$0         | \$0         | -100.0% | NA           | NA      |
| 25520   | Central Services                                  | Textbks. for Rent/Resale - Textbks., Workbooks, & Repairs    | \$481,740       | \$387,757       | \$618,175   | \$394,924   | -18.0%  | 1.8%         | -36.1%  |
|         |                                                   |                                                              |                 |                 |             |             |         |              |         |
| 25540   | Central Services                                  | Textbks. for Rent/Resale - Other Textbook Rental Service     | \$331,492       | \$2,956         | \$1,089     | \$0         | -100.0% | -100.0%      | -100.0% |