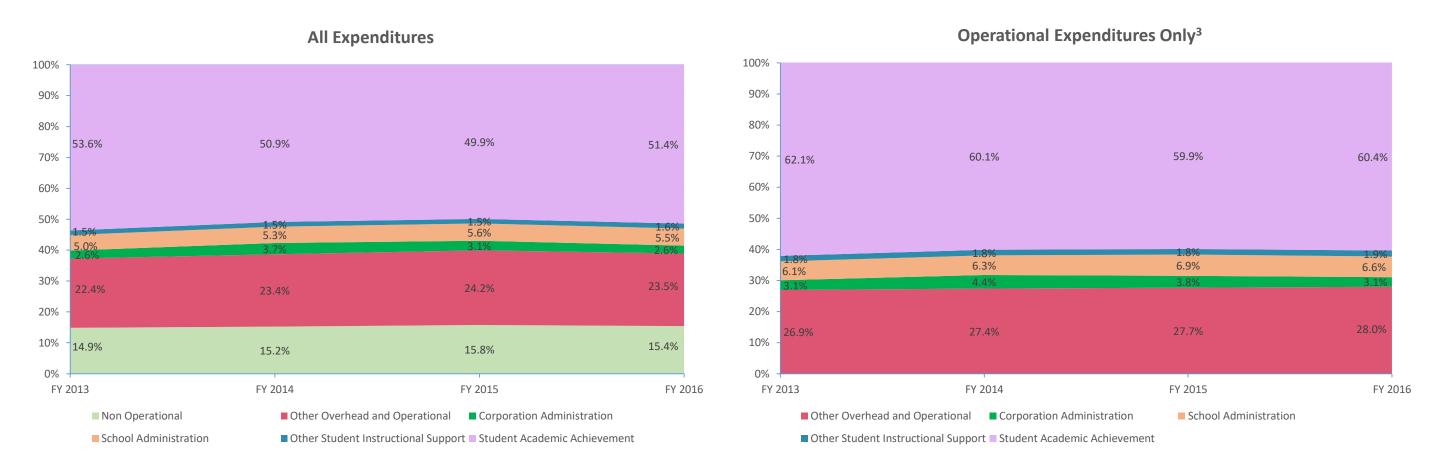

|                               | Instructional Expenditures |            |                      |            |              |            |              |            |              |            |              |            |
|-------------------------------|----------------------------|------------|----------------------|------------|--------------|------------|--------------|------------|--------------|------------|--------------|------------|
| FY 2006 <sup>1</sup>          |                            | FY 2009    | FY 2009 <sup>2</sup> |            | FY 2013      |            | FY 2014      |            |              | FY 2016    |              |            |
| Expenditure Type              | Amount                     | % of Total | Amount               | % of Total | Amount       | % of Total | Amount       | % of Total | Amount       | % of Total | Amount       | % of Total |
| Student Academic Achievement  | \$16,303,977               | 52.1%      | \$17,215,502         | 53.7%      | \$15,790,686 | 53.6%      | \$14,666,072 | 50.9%      | \$14,259,031 | 49.9%      | \$14,114,605 | 51.4%      |
| Student Instructional Support | \$2,031,217                | 6.5%       | \$2,241,185          | 7.0%       | \$1,915,584  | 6.5%       | \$1,963,597  | 6.8%       | \$2,017,791  | 7.1%       | \$1,960,665  | 7.1%       |
| Total                         | \$18,335,194               | 58.6%      | \$19,456,687         | 60.7%      | \$17,706,270 | 60.1%      | \$16,629,670 | 57.7%      | \$16,276,822 | 57.0%      | \$16,075,270 | 58.5%      |

| Non Instructional Expenditures |                      |            |                      |            |              |            |              |            |              |            |              |            |
|--------------------------------|----------------------|------------|----------------------|------------|--------------|------------|--------------|------------|--------------|------------|--------------|------------|
|                                | FY 2006 <sup>1</sup> |            | FY 2009 <sup>2</sup> |            | FY 2013      |            | FY 2014      |            | FY 2015      |            | FY 2016      | 5          |
| Expenditure Type               | Amount               | % of Total | Amount               | % of Total | Amount       | % of Total | Amount       | % of Total | Amount       | % of Total | Amount       | % of Total |
| Overhead and Operational       | \$6,936,460          | 22.2%      | \$8,204,533          | 25.6%      | \$7,360,430  | 25.0%      | \$7,799,088  | 27.1%      | \$7,795,537  | 27.3%      | \$7,150,198  | 26.0%      |
| Non Operational                | \$6,006,687          | 19.2%      | \$4,399,467          | 13.7%      | \$4,372,658  | 14.9%      | \$4,393,517  | 15.2%      | \$4,505,028  | 15.8%      | \$4,231,868  | 15.4%      |
| Not Categorized                | \$0                  | 0.0%       | \$0                  | 0.0%       | \$0          | 0.0%       | \$0          | 0.0%       | \$0          | 0.0%       | \$0          | 0.0%       |
| Total                          | \$12,943,146         | 41.4%      | \$12,604,001         | 39.3%      | \$11,733,088 | 39.9%      | \$12,192,605 | 42.3%      | \$12,300,565 | 43.0%      | \$11,382,066 | 41.5%      |
|                                |                      |            |                      |            |              |            |              |            |              |            |              |            |
| Grand Total                    | \$31,278,341         |            | \$32,060,688         |            | \$29,439,357 |            | \$28,822,275 |            | \$28,577,387 |            | \$27,457,336 |            |