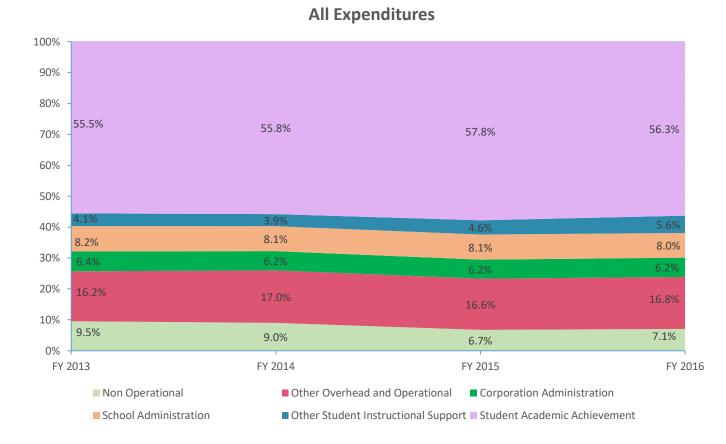

|                               | Instructional Expenditures |            |                      |            |              |            |              |            |              |            |              |            |  |
|-------------------------------|----------------------------|------------|----------------------|------------|--------------|------------|--------------|------------|--------------|------------|--------------|------------|--|
|                               | FY 2006 <sup>1</sup>       |            | FY 2009 <sup>2</sup> |            | FY 2013      |            | FY 2014      |            | FY 2015      |            | FY 2016      |            |  |
| Expenditure Type              | Amount                     | % of Total | Amount               | % of Total | Amount       | % of Total | Amount       | % of Total | Amount       | % of Total | Amount       | % of Total |  |
| Student Academic Achievement  | \$7,997,635                | 57.5%      | \$8,604,399          | 52.9%      | \$9,845,470  | 55.5%      | \$10,423,782 | 55.8%      | \$11,128,435 | 57.8%      | \$11,164,428 | 56.3%      |  |
| Student Instructional Support | \$1,248,076                | 9.0%       | \$1,993,335          | 12.2%      | \$2,184,338  | 12.3%      | \$2,238,853  | 12.0%      | \$2,452,073  | 12.7%      | \$2,699,329  | 13.6%      |  |
| Total                         | \$9,245,711                | 66.5%      | \$10,597,734         | 65.1%      | \$12,029,808 | 67.9%      | \$12,662,634 | 67.8%      | \$13,580,507 | 70.5%      | \$13,863,758 | 69.9%      |  |

| Non Instructional Expenditures |                      |            |                      |            |              |            |              |            |              |            |              |            |  |
|--------------------------------|----------------------|------------|----------------------|------------|--------------|------------|--------------|------------|--------------|------------|--------------|------------|--|
|                                | FY 2006 <sup>1</sup> |            | FY 2009 <sup>2</sup> |            | FY 2013      |            | FY 2014      |            | FY 2015      |            | FY 2016      |            |  |
| Expenditure Type               | Amount               | % of Total | Amount               | % of Total | Amount       | % of Total | Amount       | % of Total | Amount       | % of Total | Amount       | % of Total |  |
| Overhead and Operational       | \$2,926,954          | 21.1%      | \$3,959,759          | 24.3%      | \$4,007,134  | 22.6%      | \$4,339,477  | 23.2%      | \$4,378,300  | 22.7%      | \$4,573,525  | 23.1%      |  |
| Non Operational                | \$1,729,034          | 12.4%      | \$1,714,914          | 10.5%      | \$1,689,415  | 9.5%       | \$1,683,684  | 9.0%       | \$1,296,842  | 6.7%       | \$1,399,399  | 7.1%       |  |
| Not Categorized                | \$0                  | 0.0%       | \$0                  | 0.0%       | \$0          | 0.0%       | \$0          | 0.0%       | \$0          | 0.0%       | \$0          | 0.0%       |  |
| Total                          | \$4,655,988          | 33.5%      | \$5,674,673          | 34.9%      | \$5,696,548  | 32.1%      | \$6,023,160  | 32.2%      | \$5,675,142  | 29.5%      | \$5,972,924  | 30.1%      |  |
|                                |                      |            |                      |            |              |            |              |            |              |            |              |            |  |
| Grand Total                    | \$13,901,699         |            | \$16,272,407         |            | \$17,726,356 |            | \$18,685,795 |            | \$19,255,649 |            | \$19,836,682 |            |  |

**Operational Expenditures Only<sup>3</sup>** 

■ Other Student Instructional Support ■ Student Academic Achievement

Note 1: FY 2006 is included per IC 20-42.5-3-5. The Prorated by Fund accounts are included in the appropriate expenditure category. Note 2: FY 2009 is included because it is the first year that the State Board of Accounts used the Accounting and Financial Regulatory Reporting Manual that is currently in place.