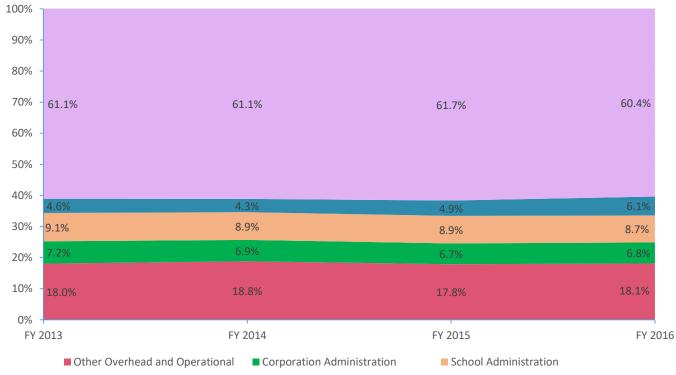

| Non Instructional Expenditures |                      |            |                      |            |              |            |              |            |              |            |              |            |  |
|--------------------------------|----------------------|------------|----------------------|------------|--------------|------------|--------------|------------|--------------|------------|--------------|------------|--|
|                                | FY 2006 <sup>1</sup> |            | FY 2009 <sup>2</sup> |            | FY 2013      |            | FY 2014      |            | FY 2015      |            | FY 2016      |            |  |
| Expenditure Type               | Amount               | % of Total | Amount               | % of Total | Amount       | % of Total | Amount       | % of Total | Amount       | % of Total | Amount       | % of Total |  |
| Overhead and Operational       | \$2,926,954          | 21.1%      | \$3,959,759          | 24.3%      | \$4,007,134  | 22.6%      | \$4,339,477  | 23.2%      | \$4,378,300  | 22.7%      | \$4,573,525  | 23.1%      |  |
| Non Operational                | \$1,729,034          | 12.4%      | \$1,714,914          | 10.5%      | \$1,689,415  | 9.5%       | \$1,683,684  | 9.0%       | \$1,296,842  | 6.7%       | \$1,399,399  | 7.1%       |  |
| Not Categorized                | \$0                  | 0.0%       | \$0                  | 0.0%       | \$0          | 0.0%       | \$0          | 0.0%       | \$0          | 0.0%       | \$0          | 0.0%       |  |
| Total                          | \$4,655,988          | 33.5%      | \$5,674,673          | 34.9%      | \$5,696,548  | 32.1%      | \$6,023,160  | 32.2%      | \$5,675,142  | 29.5%      | \$5,972,924  | 30.1%      |  |
|                                |                      |            |                      |            |              |            |              |            |              |            |              |            |  |
| Grand Total                    | \$13,901,699         |            | \$16,272,407         |            | \$17,726,356 |            | \$18,685,795 |            | \$19,255,649 |            | \$19,836,682 |            |  |

**Operational Expenditures Only<sup>3</sup>** 

■ Other Student Instructional Support ■ Student Academic Achievement

Note 1: FY 2006 is included per IC 20-42.5-3-5. The Prorated by Fund accounts are included in the appropriate expenditure category. Note 2: FY 2009 is included because it is the first year that the State Board of Accounts used the Accounting and Financial Regulatory Reporting Manual that is currently in place.