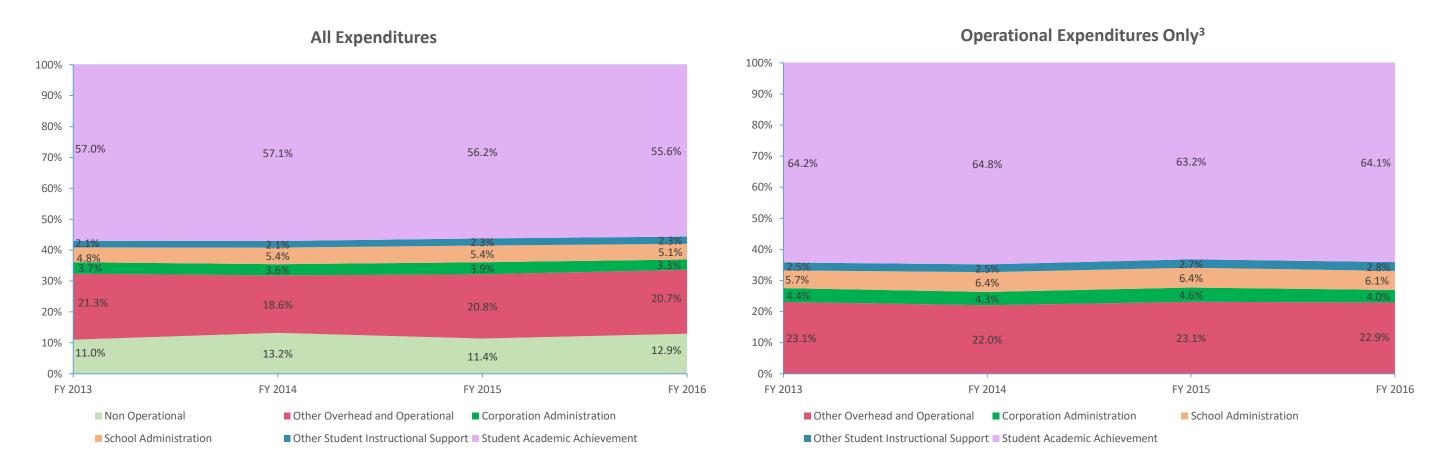

| Instructional Expenditures    |                      |            |                      |            |             |            |             |            |             |            |             |            |
|-------------------------------|----------------------|------------|----------------------|------------|-------------|------------|-------------|------------|-------------|------------|-------------|------------|
|                               | FY 2006 <sup>1</sup> |            | FY 2009 <sup>2</sup> |            | FY 2013     |            | FY 2014     |            | FY 2015     |            | FY 2016     |            |
| Expenditure Type              | Amount               | % of Total | Amount               | % of Total | Amount      | % of Total | Amount      | % of Total | Amount      | % of Total | Amount      | % of Total |
| Student Academic Achievement  | \$8,827,714          | 62.0%      | \$8,430,305          | 55.3%      | \$7,535,504 | 57.0%      | \$8,001,351 | 57.1%      | \$8,005,540 | 56.2%      | \$8,486,705 | 55.6%      |
| Student Instructional Support | \$833,890            | 5.9%       | \$990,002            | 6.5%       | \$916,336   | 6.9%       | \$1,051,056 | 7.5%       | \$1,099,156 | 7.7%       | \$1,132,824 | 7.4%       |
| Total                         | \$9,661,604          | 67.8%      | \$9,420,308          | 61.8%      | \$8,451,840 | 63.9%      | \$9,052,407 | 64.6%      | \$9,104,696 | 63.9%      | \$9,619,529 | 63.0%      |

| Non Instructional Expenditures |                      |            |                      |            |              |            |              |            |              |            |              |            |  |
|--------------------------------|----------------------|------------|----------------------|------------|--------------|------------|--------------|------------|--------------|------------|--------------|------------|--|
|                                | FY 2006 <sup>1</sup> |            | FY 2009 <sup>2</sup> |            | FY 2013      |            | FY 2014      |            | FY 2015      |            | FY 2016      | ,          |  |
| Expenditure Type               | Amount               | % of Total | Amount               | % of Total | Amount       | % of Total | Amount       | % of Total | Amount       | % of Total | Amount       | % of Total |  |
| Overhead and Operational       | \$3,431,846          | 24.1%      | \$3,612,372          | 23.7%      | \$3,316,047  | 25.1%      | \$3,117,103  | 22.2%      | \$3,517,404  | 24.7%      | \$3,668,527  | 24.0%      |  |
| Non Operational                | \$1,152,344          | 8.1%       | \$2,219,168          | 14.6%      | \$1,456,462  | 11.0%      | \$1,853,295  | 13.2%      | \$1,620,794  | 11.4%      | \$1,973,657  | 12.9%      |  |
| Not Categorized                | \$0                  | 0.0%       | \$0                  | 0.0%       | \$0          | 0.0%       | \$0          | 0.0%       | \$0          | 0.0%       | \$0          | 0.0%       |  |
| Total                          | \$4,584,190          | 32.2%      | \$5,831,540          | 38.2%      | \$4,772,508  | 36.1%      | \$4,970,398  | 35.4%      | \$5,138,198  | 36.1%      | \$5,642,184  | 37.0%      |  |
|                                |                      |            |                      |            |              | -          |              | -          |              | -          |              |            |  |
| Grand Total                    | \$14,245,794         |            | \$15,251,847         |            | \$13,224,348 |            | \$14,022,805 |            | \$14,242,894 |            | \$15,261,713 |            |  |

Note 3: Operational expenditures exclude: Non Operational expenditure type, Property object codes, and Adult/Continuing Education accounts.

|         |                                                   |                                                              |             |                      |                   | _                            |                 | cent Change     |                 |
|---------|---------------------------------------------------|--------------------------------------------------------------|-------------|----------------------|-------------------|------------------------------|-----------------|-----------------|-----------------|
| A       |                                                   |                                                              | EV 2006     | EV 2000              | EV 2015           | EV 2016                      | 2006 to<br>2016 | 2009 to<br>2016 | 2015 to<br>2016 |
| Account |                                                   | Student Academic Achievement                                 | FY 2006     | FY 2009              | FY 2015           | FY 2016                      | 2016            | 2016            | 2016            |
| 11025   | Regular Programs                                  | Non Special Education Preschool                              | \$0         | \$0                  | \$126,744         | \$174,400                    | NA              | NA              | 37.6%           |
| 11050   | Regular Programs                                  | Full Day Kindergarten                                        | \$0<br>\$0  | \$162,572            | \$120,744         | \$415,528                    | NA<br>NA        | 155.6%          | 11.5%           |
| 11100   | Regular Programs                                  | Elementary                                                   | \$2,382,445 | \$2,816,677          | \$2,651,366       | \$2,656,361                  | 11.5%           | -5.7%           | 0.2%            |
| 11200   | Regular Programs                                  | Middle/Junior High                                           | \$2,382,443 | \$1,211,389          | \$1,117,965       | \$1,157,471                  | 11.5%<br>NA     | -4.5%           | 3.5%            |
| 11300   | Regular Programs                                  | High School                                                  | \$1,971,347 | \$1,649,740          | \$1,735,806       | \$1,843,933                  | -6.5%           | 11.8%           | 6.2%            |
| 11355   | Regular Programs                                  | High School - Acad. Honors High Ability Students             | \$1,571,547 | \$93,963             | \$1,733,800       | \$17,576                     | 0.570<br>NA     | -81.3%          | 20.4%           |
| 11420   | Regular Programs                                  | Vocational Education - Agriculture B                         | \$55,953    | \$75,565<br>\$71,659 | \$98,523          | \$64,976                     | 16.1%           | -9.3%           | -34.1%          |
| 11460   | Regular Programs                                  | Vocational Education - Occupational Home Economics           | \$88,648    | \$82,558             | \$50,525<br>\$578 | \$0 <del>-</del> ,570<br>\$0 | -100.0%         | -100.0%         | -100.0%         |
| 11620   | Regular Programs                                  | Alternative Education Programs - Middle/Junior High School   | \$0         | \$3,077              | \$0               | \$0<br>\$0                   | NA              | -100.0%         | NA              |
| 11630   | Regular Programs                                  | Alternative Education Programs - High School                 | \$0         | \$23,356             | \$16,729          | \$14,806                     | NA              | -36.6%          | -11.5%          |
| 12110   | Special Programs                                  | Gifted and Talented - Gifted And Talented                    | \$13,168    | \$16,975             | \$22,110          | \$30,484                     | 131.5%          | 79.6%           | 37.9%           |
| 12210   | Special Programs                                  | Mental Disabilities - Mild Mental Disabilities               | \$118,096   | \$126,378            | \$136,321         | \$133,152                    | 12.7%           | 5.4%            | -2.3%           |
| 12350   | Special Programs                                  | Physical Impairment - Homebound                              | \$11,156    | \$18,575             | \$105             | \$843                        | -92.4%          | -95.5%          | 702.0%          |
| 12510   | Special Programs                                  | Culturally Different - Communication Disorders               | \$91,262    | \$112,761            | \$106,021         | \$96,386                     | 5.6%            | -14.5%          | -9.1%           |
| 12610   | Special Programs                                  | Learning Disability                                          | \$204,358   | \$352,757            | \$244,557         | \$252,606                    | 23.6%           | -28.4%          | 3.3%            |
| 12710   | Special Programs                                  | Equal Opportunity At Risk                                    | \$23,067    | \$0<br>\$0           | \$0               | \$0                          | -100.0%         | NA              | NA              |
| 12900   | Special Programs                                  | Other Special Programs                                       | \$3,608     | \$0                  | \$0               | <b>\$</b> 0                  | -100.0%         | NA              | NA              |
| 13100   | Adult/Continuing Education Programs               | Instruction                                                  | \$1,562     | \$2,959              | \$0               | \$0                          | -100.0%         | -100.0%         | NA              |
| 14100   | Summer School Programs                            | Elementary                                                   | \$3,808     | \$0                  | <b>\$</b> 0       | \$0                          | -100.0%         | NA              | NA              |
| 14300   | Summer School Programs                            | High School                                                  | \$32,991    | \$11,250             | \$15,341          | \$10,018                     | -69.6%          | -11.0%          | -34.7%          |
| 16100   | Remediation                                       | Remediation Testing                                          | \$52,329    | \$88,986             | \$60,583          | \$20,131                     | -61.5%          | -77.4%          | -66.8%          |
| 17300   | Payments to Other Governmental Units Within State | Area Vocat. School (Part. Share)                             | \$133,720   | \$131,530            | \$85,698          | \$190,532                    | 42.5%           | 44.9%           | 122.3%          |
| 17500   | Payments to Other Governmental Units Within State | Special Ed Interlocal Agreements                             | \$367,102   | \$530,196            | \$440,591         | \$624,200                    | 70.0%           | 17.7%           | 41.7%           |
| 17700   | Payments to Other Governmental Units Within State | Interlocal Agreements - Other                                | \$0         | \$0                  | \$1,980           | \$11,765                     | NA              | NA              | 494.1%          |
| 22120   | Instruction                                       | Imp. of Instruction - Instruction and Curriculum Dev.        | \$13,337    | \$238,162            | \$72,125          | \$60,259                     | 351.8%          | -74.7%          | -16.5%          |
| 22130   | Instruction                                       | Imp. of Instruction - Instructional Staff Training           | \$0         | \$2,665              | \$0               | \$289                        | NA              | -89.2%          | NA              |
| 22210   | Instruction                                       | Library/Media Services - Service Area Direction              | \$0         | \$8,293              | \$0               | \$0                          | NA              | -100.0%         | NA              |
| 22220   | Instruction                                       | Library/Media Services - School Library                      | \$155,453   | \$216,663            | \$141,992         | \$133,917                    | -13.9%          | -38.2%          | -5.7%           |
| 22230   | Instruction                                       | Library/Media Services - Audiovisual                         | \$6,567     | \$7,024              | \$2,656           | \$5,003                      | -23.8%          | -28.8%          | 88.4%           |
| 22250   | Instruction                                       | Library/Media Services - Computer Assisted Instruc. Services | \$0         | \$0                  | \$155,744         | \$73,820                     | NA              | NA              | -52.6%          |
| 22290   | Instruction                                       | Library/Media Services - Other Educational Media Services    | \$889       | \$0                  | ,<br>\$0          | ,                            | -100.0%         | NA              | NA              |
| 22310   | Instruction                                       | Instruc. Related Tech Tech. Service Supervision and Admin.   | \$52,818    | \$107,242            | \$110,261         | \$114,371                    | 116.5%          | 6.6%            | 3.7%            |
| 22360   | Instruction                                       | Instruc. Related Tech Network Support                        | \$95,370    | \$191,018            | \$123,953         | \$229,975                    | 141.1%          | 20.4%           | 85.5%           |
| 22900   | Instruction                                       | Other Support Service - Instruct. Staff                      | \$0         | \$0                  | \$0               | \$7,500                      | NA              | NA              | NA              |
| 25520   | Central Services                                  | Textbks. for Rent/Resale - Textbks., Workbooks, & Repairs    | \$169,456   | \$140,448            | \$142,205         | \$138,293                    | -18.4%          | -1.5%           | -2.8%           |
| 25540   | Central Services                                  | Textbks. for Rent/Resale - Other Textbook Rental Service     | \$0         | \$0                  | \$8,343           | \$8,109                      | NA              | NA              | -2.8%           |
| 25560   | Central Services                                  | Textbks. for Rent/Resale - Public Information Services       | \$0         | \$11,427             | \$0               | \$0                          | NA              | -100.0%         | NA              |
| 25570   | Central Services                                  | Textbks. for Rent/Resale - Materials and Supplies            | \$10,005    | \$5                  | \$0               | \$0                          | -100.0%         | -100.0%         | NA              |
| 26497   | Category not Specified                            | Teachers Retir. Fund - 07 Acct. Code                         | \$305,374   | \$0                  | \$0               | \$0                          | -100.0%         | NA              | NA              |
|         | Student Academic A                                | Achievement Total                                            | \$6,363,891 | \$8,430,305          | \$8,005,540       | \$8,486,705                  | 33.4%           | 0.7%            | 6.0%            |
|         |                                                   |                                                              |             |                      |                   |                              |                 |                 |                 |
| 04445   |                                                   | Student Instructional Support                                |             | 1 -                  | 1 -               | 1                            |                 | ,               |                 |
| 21110   | Students                                          | Attend. & Social Work Serv Service Area Direction            | \$0         | \$0                  | \$0               | \$25                         | NA              | NA              | NA              |
| 21120   | Students                                          | Attend. & Social Work Serv Attendance Services               | \$300       | \$0                  | \$0<br>\$575      | \$0                          | -100.0%         | NA<br>22.62     | NA              |
| 21130   | Students                                          | Attend. & Social Work Serv Social Work Services              | \$41,970    | \$23,716             | \$575             | \$333                        | -99.2%          | -98.6%          | -42.1%          |
| 21220   | Students                                          | Guidance Services - Counseling Services                      | \$103,902   | \$212,345            | \$258,732         | \$290,429                    | 179.5%          | 36.8%           | 12.3%           |
| 21340   | Students                                          | Health Services - Nurse Services                             | \$58,274    | \$50,546             | \$68,354          | \$66,977                     | 14.9%           | 32.5%           | -2.0%           |
| 21390   | Students                                          | Health Services - Other Health Services                      | \$405       | \$0                  | \$0               | \$0<br>\$0                   | -100.0%         | NA<br>100 00/   | NA              |
| 21810   | Students                                          | Special Ed. Administration - Service Area Direction          | \$0         | \$2,410              | \$0               | \$0<br>\$775.064             | NA              | -100.0%         | NA<br>O Fox     |
| 24100   | School Administration                             | Office of The Principal                                      | \$500,561   | \$700,985            | \$771,495         | \$775,061                    | 54.8%           | 10.6%           | 0.5%            |
|         | Student Instruction                               | iai support Totai                                            | \$705,411   | \$990,002            | \$1,099,156       | \$1,132,824                  | 60.6%           | 14.4%           | 3.1%            |
|         |                                                   | Overhead and Operational                                     |             |                      |                   |                              |                 |                 |                 |
|         |                                                   | Cromoud and operational                                      |             |                      |                   |                              |                 |                 |                 |