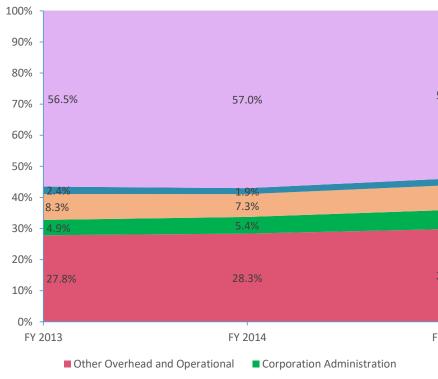

Note 3: Operational expenditures exclude: Non Operational expenditure type, Property object codes, and Adult/Continuing Education accounts.

**Operational Expenditures Only<sup>3</sup>** 

| 2.2%       2.1%         8.0%       8.0%         6.1%       6.5%         29.8%       29.0% |
|-------------------------------------------------------------------------------------------|
| 6.1% 6.5%                                                                                 |
|                                                                                           |
| 29.8% 29.0%                                                                               |
|                                                                                           |
| FY 2015 FY 20                                                                             |