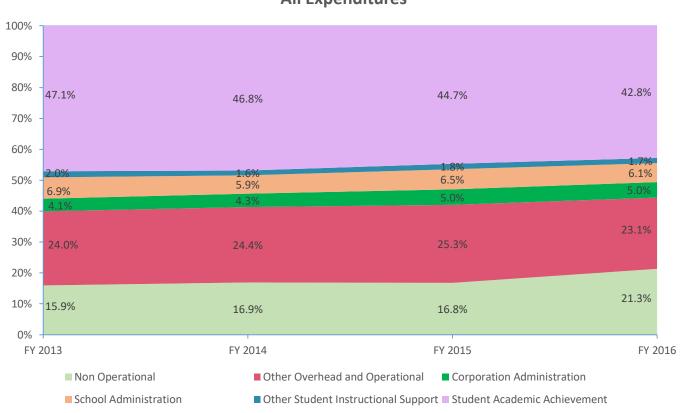

# **All Expenditures**

■ Other Student Instructional Support ■ Student Academic Achievement

Note 1: FY 2006 is included per IC 20-42.5-3-5. The Prorated by Fund accounts are included in the appropriate expenditure category. Note 2: FY 2009 is included because it is the first year that the State Board of Accounts used the Accounting and Financial Regulatory Reporting Manual that is currently in place.

Note 3: Operational expenditures exclude: Non Operational expenditure type, Property object codes, and Adult/Continuing Education accounts.

**Operational Expenditures Only<sup>3</sup>** 

| 2.2%       2.1%         8.0%       8.0%         6.1%       6.5%         29.8%       29.0% |
|-------------------------------------------------------------------------------------------|
| 6.1% 6.5%                                                                                 |
|                                                                                           |
| 29.8% 29.0%                                                                               |
|                                                                                           |
| FY 2015 FY 20                                                                             |