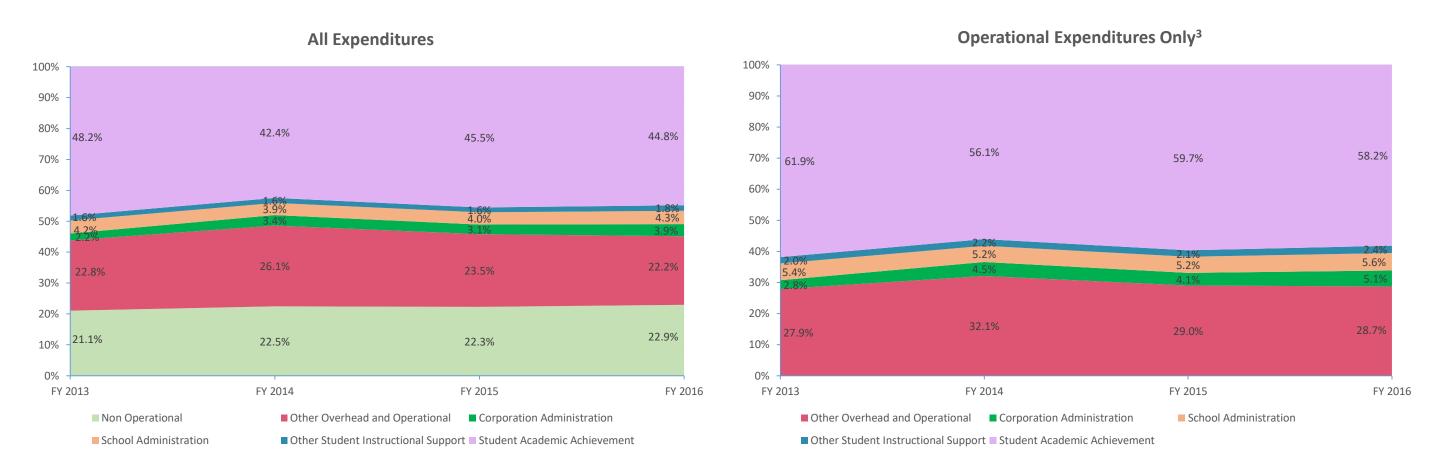

| Instructional Expenditures    |              |            |              |            |              |            |             |            |              |            |              |            |
|-------------------------------|--------------|------------|--------------|------------|--------------|------------|-------------|------------|--------------|------------|--------------|------------|
|                               | FY 2006      | 1          | FY 2009      | 2          | FY 2013      | 3          | FY 2014     |            | FY 2015      |            | FY 2016      | j          |
| Expenditure Type              | Amount       | % of Total | Amount       | % of Total | Amount       | % of Total | Amount      | % of Total | Amount       | % of Total | Amount       | % of Total |
| Student Academic Achievement  | \$9,952,716  | 51.1%      | \$10,543,018 | 50.0%      | \$9,311,013  | 48.2%      | \$8,576,718 | 42.4%      | \$9,487,959  | 45.5%      | \$9,098,924  | 44.8%      |
| Student Instructional Support | \$1,056,396  | 5.4%       | \$1,106,547  | 5.2%       | \$1,117,334  | 5.8%       | \$1,123,259 | 5.6%       | \$1,154,272  | 5.5%       | \$1,238,417  | 6.1%       |
| Total                         | \$11,009,112 | 56.5%      | \$11,649,566 | 55.3%      | \$10,428,348 | 54.0%      | \$9,699,977 | 48.0%      | \$10,642,231 | 51.1%      | \$10,337,341 | 50.9%      |

| Non Instructional Expenditures |                      |            |              |                      |              |            |              |            |              |            |              |            |  |
|--------------------------------|----------------------|------------|--------------|----------------------|--------------|------------|--------------|------------|--------------|------------|--------------|------------|--|
|                                | FY 2006 <sup>1</sup> |            |              | FY 2009 <sup>2</sup> |              | FY 2013    |              | FY 2014    |              | 5          | FY 2016      | j          |  |
| Expenditure Type               | Amount               | % of Total | Amount       | % of Total           | Amount       | % of Total | Amount       | % of Total | Amount       | % of Total | Amount       | % of Total |  |
| Overhead and Operational       | \$4,386,098          | 22.5%      | \$5,058,529  | 24.0%                | \$4,826,929  | 25.0%      | \$5,969,291  | 29.5%      | \$5,551,550  | 26.6%      | \$5,305,591  | 26.1%      |  |
| Non Operational                | \$4,098,748          | 21.0%      | \$4,371,288  | 20.7%                | \$4,068,181  | 21.1%      | \$4,537,208  | 22.5%      | \$4,641,733  | 22.3%      | \$4,657,539  | 22.9%      |  |
| Not Categorized                | \$0                  | 0.0%       | \$0          | 0.0%                 | \$0          | 0.0%       | \$0          | 0.0%       | \$0          | 0.0%       | \$0          | 0.0%       |  |
| Total                          | \$8,484,846          | 43.5%      | \$9,429,817  | 44.7%                | \$8,895,110  | 46.0%      | \$10,506,499 | 52.0%      | \$10,193,283 | 48.9%      | \$9,963,130  | 49.1%      |  |
|                                |                      |            |              |                      |              |            |              |            |              |            |              |            |  |
| Grand Total                    | \$19,493,958         |            | \$21,079,383 |                      | \$19,323,457 |            | \$20,206,476 |            | \$20,835,514 |            | \$20,300,471 |            |  |

Note 3: Operational expenditures exclude: Non Operational expenditure type, Property object codes, and Adult/Continuing Education accounts.

|                |                                                   |                                                                                                   |                    |                          |                            | _                        |               | cent Change      |               |
|----------------|---------------------------------------------------|---------------------------------------------------------------------------------------------------|--------------------|--------------------------|----------------------------|--------------------------|---------------|------------------|---------------|
|                |                                                   |                                                                                                   |                    |                          |                            |                          | 2006 to       | 2009 to          | 2015 to       |
| Account        |                                                   | Student Academic Achievement                                                                      | FY 2006            | FY 2009                  | FY 2015                    | FY 2016                  | 2016          | 2016             | 201           |
| 11050          | Pogular Programs                                  |                                                                                                   | ćo                 | \$627.290                | ¢494 009                   | ¢505.680                 | NA            | -20.7%           | 4.5%          |
| 11050<br>11100 | Regular Programs                                  | Full Day Kindergarten                                                                             | \$0<br>\$2,664,951 | \$637,380<br>\$3,823,065 | \$484,008<br>\$3,030,557   | \$505,680<br>\$2,818,934 | 5.8%          | -20.7%<br>-26.3% | 4.57<br>-7.09 |
| 11200          | Regular Programs<br>Regular Programs              | Elementary<br>Middle/Junior High                                                                  | \$2,664,951        | \$1,210,912              | \$3,030,337<br>\$1,407,731 | \$2,616,934              | 126.3%        | -20.3%<br>20.3%  | 3.59          |
| 11300          | Regular Programs                                  | High School                                                                                       | \$1,208,662        | \$2,281,203              | \$1,407,731                | \$1,437,101              | 60.1%         | -15.2%           | -0.79         |
| 11350          | Regular Programs                                  | High School - Academic Honors Diploma                                                             | \$1,208,002        | \$12,312                 | \$3,960                    | \$2,542                  | NA            | -79.4%           | -35.8         |
| 11410          | Regular Programs                                  | Vocational Education - Agriculture A                                                              | \$69,298           | \$163,348                | \$155,487                  | \$162,502                | 134.5%        | -0.5%            | 4.59          |
| 11450          | Regular Programs                                  | Vocational Education - Consumer and Homemaking                                                    | \$63,073           | \$44,712                 | \$57,419                   | \$48,025                 | -23.9%        | 7.4%             | -16.49        |
| 11470          | Regular Programs                                  | Vocational Education - Business Education                                                         | \$0                | \$82,240                 | \$0                        | \$0                      | NA            | -100.0%          | N             |
| 11480          | Regular Programs                                  | Vocational Education - Industrial Education A                                                     | \$55,064           | \$0                      | \$0                        | \$0                      | -100.0%       | NA               | N             |
| 11510          | Regular Programs                                  | Vocational Education - Cooperative Education                                                      | \$26,400           | \$66,055                 | \$11,444                   | \$0                      | -100.0%       | -100.0%          | -100.09       |
| 11590          | Regular Programs                                  | Vocational Education - Other Vocational Ed. Programs                                              | \$899              | \$1,211                  | \$17,072                   | \$16,871                 | 1776.5%       | 1293.0%          | -1.29         |
| 12110          | Special Programs                                  | Gifted and Talented - Gifted And Talented                                                         | \$3,901            | \$12,869                 | \$0                        | \$0                      | -100.0%       | -100.0%          | N.            |
| 12150          | Special Programs                                  | Gifted and Talented - High Ability Student Programs                                               | \$0                | \$28,270                 | \$25,604                   | \$38,623                 | NA            | 36.6%            | 50.89         |
| 12210          | Special Programs                                  | Mental Disabilities - Mild Mental Disabilities                                                    | \$148,828          | \$219,818                | \$75,311                   | \$75,224                 | -49.5%        | -65.8%           | -0.19         |
| 12350          | Special Programs                                  | Physical Impairment - Homebound                                                                   | \$17,662           | \$11,237                 | \$15,787                   | \$10,993                 | -37.8%        | -2.2%            | -30.49        |
| 12510          | Special Programs                                  | Culturally Different - Communication Disorders                                                    | \$52,592           | \$73,783                 | \$75,307                   | \$80,169                 | 52.4%         | 8.7%             | 6.5%          |
| 12520          | Special Programs                                  | Culturally Different - Compensatory                                                               | \$0                | \$18,000                 | \$0                        | \$0                      | NA            | -100.0%          | N             |
| 12610          | Special Programs                                  | Learning Disability                                                                               | \$397,393          | \$557,491                | \$594,622                  | \$499,017                | 25.6%         | -10.5%           | -16.19        |
| 12710          | Special Programs                                  | Equal Opportunity At Risk                                                                         | \$41,452           | \$80,130                 | \$70,730                   | \$73,451                 | 77.2%         | -8.3%            | 3.89          |
| 12900          | Special Programs                                  | Other Special Programs                                                                            | \$152,197          | \$74,678                 | \$52,177                   | \$62,195                 | -59.1%        | -16.7%           | 19.29         |
| 13600          | Adult/Continuing Education Programs               | Special Interest Programs                                                                         | \$3,495            | \$0                      | \$0                        | \$0                      | -100.0%       | NA               | N             |
| 16100          | Remediation                                       | Remediation Testing                                                                               | \$43,499           | \$37,712                 | \$6,000                    | \$6,792                  | -84.4%        | -82.0%           | 13.29         |
| 17300          | Payments to Other Governmental Units Within State | Area Vocat. School (Part. Share)                                                                  | \$0                | \$51,504                 | \$121,981                  | \$116,635                | NA            | 126.5%           | -4.49         |
| 17400          | Payments to Other Governmental Units Within State | Joint Services and Supply - Special Ed.                                                           | \$610,550          | \$388,020                | \$447,946                  | \$362,245                | -40.7%        | -6.6%            | -19.19        |
| 22110          | Instruction                                       | Imp. of Instruction - Service Area Direction                                                      | \$55,688           | \$15,548                 | \$0                        | \$0                      | -100.0%       | -100.0%          | N/            |
| 22120          | Instruction                                       | Imp. of Instruction - Instruction and Curriculum Dev.                                             | \$0                | \$33,100                 | \$44,658                   | \$24,222                 | NA<br>100 00/ | -26.8%           | -45.89        |
| 22130          | Instruction                                       | Imp. of Instruction - Instructional Staff Training                                                | \$37,193           | \$25,225                 | \$0<br>\$0                 | \$0                      | -100.0%       | -100.0%          | N/            |
| 22190          | Instruction                                       | Imp. of Instruction - Other Imp. of Instruct. Services                                            | \$19,044           | \$0                      | \$0                        | \$0                      | -100.0%       | NA               | N.            |
| 22220          | Instruction                                       | Library/Media Services - School Library                                                           | \$84,408           | \$161,951                | \$124,456                  | \$139,421                | 65.2%         | -13.9%           | 12.09         |
| 22230          | Instruction<br>Instruction                        | Library/Media Services - Audiovisual Instruc. Related Tech Tech. Service Supervision and Admin.   | \$8,226            | \$8,473                  | \$1,694                    | \$2,957                  | -64.1%        | -65.1%           | 74.69         |
| 22310<br>22360 | Instruction                                       | Instruc. Related Tech Tech. Service Supervision and Admin.  Instruc. Related Tech Network Support | \$0<br>\$179,305   | \$51,076<br>\$230,829    | \$0<br>\$361,091           | \$0<br>\$355,837         | NA<br>98.5%   | -100.0%<br>54.2% | N/<br>-1.59   |
| 22380          | Instruction                                       | Instruc. Related Tech PD for Instr. Focused Tech. Pers.                                           | \$179,303<br>\$0   | \$230,829<br>\$0         | \$301,091                  | \$355,657<br>\$78,375    | 96.5%<br>NA   | 54.2%<br>NA      | 4425.19       |
| 22900          | Instruction                                       | Other Support Service - Instruct. Staff                                                           | \$0<br>\$0         | \$41,107                 | \$1,732                    | \$41,456                 | NA<br>NA      | 0.8%             | -0.19         |
| 25520          | Central Services                                  | Textbks. for Rent/Resale - Textbks., Workbooks, & Repairs                                         | \$181,862          | \$99,759                 | \$307,487                  | \$175,117                | -3.7%         | 75.5%            | -43.09        |
| 25570          | Central Services                                  | Textbks. for Rent/Resale - Materials and Supplies                                                 | \$267              | \$0<br>\$0               | \$4,271                    | \$9,334                  | 3391.8%       | 73.570<br>NA     | 118.69        |
| 26497          | Category not Specified                            | Teachers Retir. Fund - 07 Acct. Code                                                              | \$358,664          | \$0                      | \$0                        | \$0                      | -100.0%       | NA               | N/            |
|                | Student Academic A                                |                                                                                                   | \$7,128,480        | \$10,543,018             | \$9,487,959                | \$9,098,924              | 27.6%         | -13.7%           | -4.1%         |
|                |                                                   |                                                                                                   |                    |                          |                            |                          |               |                  |               |
|                |                                                   | Student Instructional Support                                                                     |                    |                          |                            |                          |               |                  |               |
| 21120          | Students                                          | Attend. & Social Work Serv Attendance Services                                                    | \$17,228           | \$29,475                 | \$37,590                   | \$40,554                 | 135.4%        | 37.6%            | 7.9%          |
| 21220          | Students                                          | Guidance Services - Counseling Services                                                           | \$67,052           | \$68,448                 | \$99,198                   | \$130,423                | 94.5%         | 90.5%            | 31.5%         |
| 21320          | Students                                          | Health Services - Medical Services                                                                | \$19,313           | \$0                      | \$0                        | \$0                      | -100.0%       | NA               | N/            |
| 21340          | Students                                          | Health Services - Nurse Services                                                                  | \$0                | \$41,934                 | \$78,303                   | \$78,524                 | NA            | 87.3%            | 0.3%          |
| 21410          | Students                                          | Psychological Services - Service Area Direction                                                   | \$5,365            | \$0                      | \$0                        | \$0                      | -100.0%       | NA               | N             |
| 21420          | Students                                          | Psychological Services - Psychological Testing                                                    | \$59,351           | \$124,473                | \$110,200                  | \$113,700                | 91.6%         | -8.7%            | 3.29          |
| 21990          | Students                                          | Other Support Services Students - Other Student Services                                          | \$0                | \$2,756                  | \$2,796                    | \$2,110                  | NA            | -23.4%           | -24.5%        |
| 24100          | School Administration                             | Office of The Principal                                                                           | \$550,356          | \$832,307                | \$821,519                  | \$868,831                | 57.9%         | 4.4%             | 5.89          |
| 24900          | School Administration                             | Other Support Services - School Admin.                                                            | \$0                | \$7,154                  | \$4,667                    | \$4,276                  | NA            | -40.2%           | -8.49         |
|                | Student Instruction                               | nal Support Total                                                                                 | \$718,665          | \$1,106,547              | \$1,154,272                | \$1,238,417              | 72.3%         | 11.9%            | 7.3%          |
|                |                                                   | Overhead and Overheim I                                                                           |                    |                          |                            |                          |               |                  |               |
| 22110          | Conoral Administration                            | Overhead and Operational                                                                          | ¢10.000            | ¢10.705                  | ¢10.705                    | ¢10.705                  | 7 70/         | 0.00/            | 0.00          |
| 23110          | General Administration                            | Board of Education - Service Area Direction                                                       | \$10,000           | \$10,765                 | \$10,765                   | \$10,765                 | 7.7%          | 0.0%             | 0.0%          |