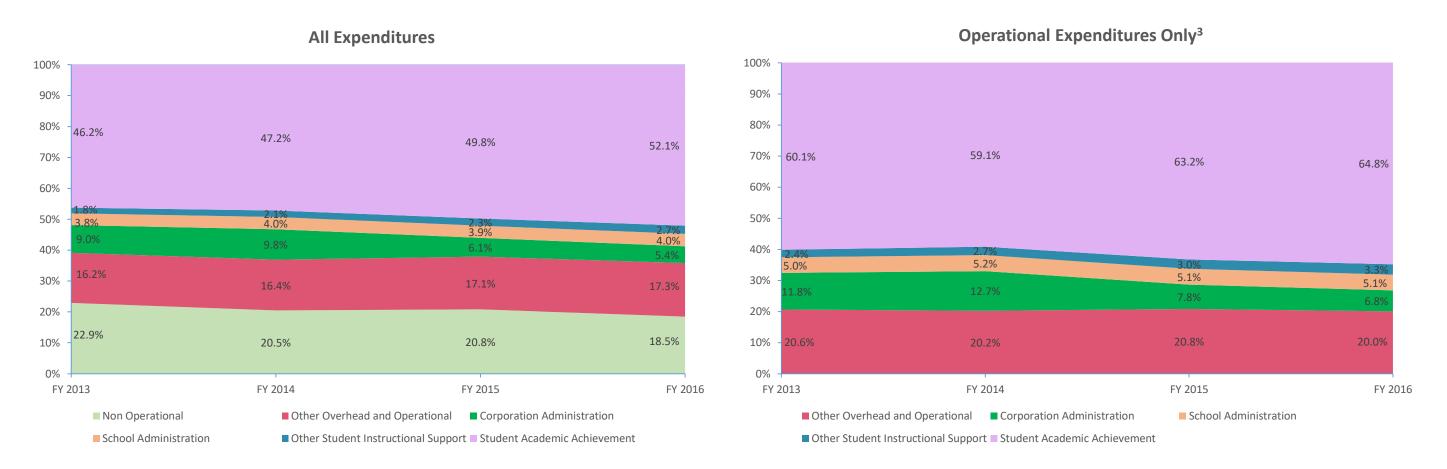

|                               |                      |            |                      |            | Instructional Expe | nditures   |              |            |              |            |              |            |
|-------------------------------|----------------------|------------|----------------------|------------|--------------------|------------|--------------|------------|--------------|------------|--------------|------------|
|                               | FY 2006 <sup>1</sup> |            | FY 2009 <sup>2</sup> |            | FY 2013            |            | FY 2014      |            | FY 2015      |            | FY 2016      |            |
| Expenditure Type              | Amount               | % of Total | Amount               | % of Total | Amount             | % of Total | Amount       | % of Total | Amount       | % of Total | Amount       | % of Total |
| Student Academic Achievement  | \$11,576,914         | 61.9%      | \$10,368,477         | 55.8%      | \$9,049,672        | 46.2%      | \$8,958,535  | 47.2%      | \$9,452,578  | 49.8%      | \$9,797,772  | 52.1%      |
| Student Instructional Support | \$1,116,313          | 6.0%       | \$1,175,892          | 6.3%       | \$1,104,092        | 5.6%       | \$1,152,292  | 6.1%       | \$1,189,507  | 6.3%       | \$1,256,648  | 6.7%       |
| Total                         | \$12,693,227         | 67.8%      | \$11,544,369         | 62.2%      | \$10,153,764       | 51.9%      | \$10,110,827 | 53.2%      | \$10,642,085 | 56.0%      | \$11,054,420 | 58.8%      |

|                          |              |                                      |              | N          | Ion Instructional Ex | penditures |              |            |              |            |              |            |
|--------------------------|--------------|--------------------------------------|--------------|------------|----------------------|------------|--------------|------------|--------------|------------|--------------|------------|
| FY 2006 <sup>1</sup>     |              | 06 <sup>1</sup> FY 2009 <sup>2</sup> |              | FY 2013    |                      | FY 2014    |              | FY 2015    | 5            | FY 2016    |              |            |
| Expenditure Type         | Amount       | % of Total                           | Amount       | % of Total | Amount               | % of Total | Amount       | % of Total | Amount       | % of Total | Amount       | % of Total |
| Overhead and Operational | \$3,248,833  | 17.4%                                | \$4,725,041  | 25.4%      | \$4,933,716          | 25.2%      | \$4,988,125  | 26.3%      | \$4,394,223  | 23.1%      | \$4,284,676  | 22.8%      |
| Non Operational          | \$2,769,636  | 14.8%                                | \$2,298,317  | 12.4%      | \$4,485,165          | 22.9%      | \$3,889,832  | 20.5%      | \$3,956,846  | 20.8%      | \$3,475,152  | 18.5%      |
| Not Categorized          | \$0          | 0.0%                                 | \$0          | 0.0%       | \$0                  | 0.0%       | \$0          | 0.0%       | \$0          | 0.0%       | \$0          | 0.0%       |
| Total                    | \$6,018,469  | 32.2%                                | \$7,023,357  | 37.8%      | \$9,418,881          | 48.1%      | \$8,877,958  | 46.8%      | \$8,351,069  | 44.0%      | \$7,759,828  | 41.2%      |
|                          |              |                                      |              |            |                      |            |              |            |              |            |              |            |
| Grand Total              | \$18,711,696 |                                      | \$18,567,727 |            | \$19,572,646         |            | \$18,988,785 |            | \$18,993,155 |            | \$18,814,248 |            |