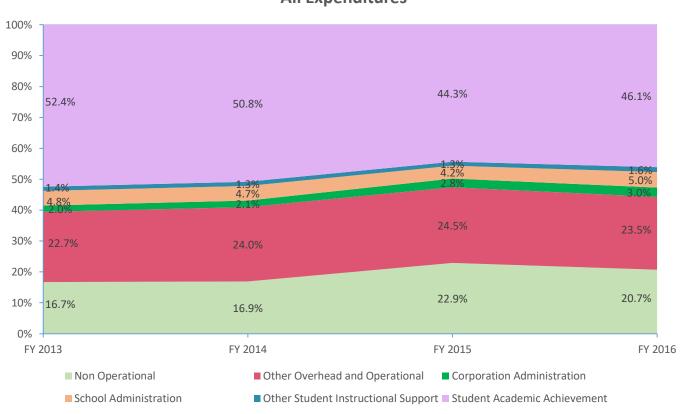

# **All Expenditures**

| 1.7%     2.1%       5.5%     6.4%       3.7%     3.9%       30.4%     28.4% | 58.6%   | 59.2% |
|-----------------------------------------------------------------------------|---------|-------|
| 3.7%     3.9%       30.4%     28.4%                                         |         |       |
| 30.4% 28.4%                                                                 |         | 6.4%  |
| 20.00                                                                       | 5.770   | 3.9%  |
| FV 2015 FV 20                                                               | 30.4%   | 28.4% |
|                                                                             | FY 2015 | FY 20 |