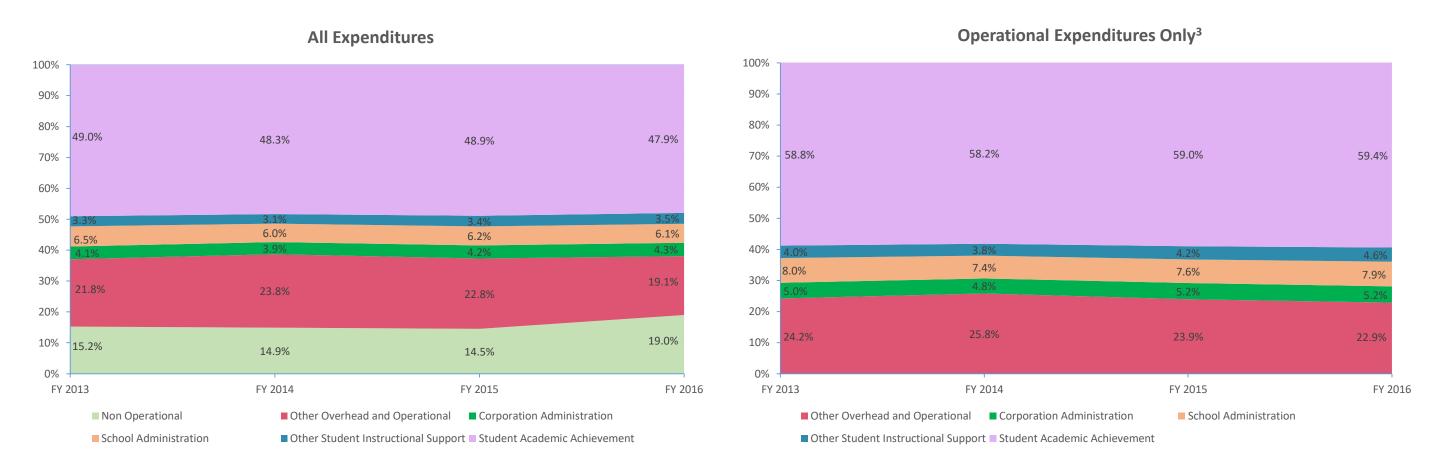

| Instructional Expenditures    |                      |            |                      |            |              |            |              |            |              |            |              |            |
|-------------------------------|----------------------|------------|----------------------|------------|--------------|------------|--------------|------------|--------------|------------|--------------|------------|
|                               | FY 2006 <sup>1</sup> |            | FY 2009 <sup>2</sup> |            | FY 2013      |            | FY 2014      |            | FY 2015      |            | FY 2016      |            |
| Expenditure Type              | Amount               | % of Total | Amount               | % of Total | Amount       | % of Total | Amount       | % of Total | Amount       | % of Total | Amount       | % of Total |
| Student Academic Achievement  | \$9,512,684          | 49.7%      | \$9,920,462          | 49.2%      | \$9,281,579  | 49.0%      | \$9,565,914  | 48.3%      | \$9,643,671  | 48.9%      | \$9,163,443  | 47.9%      |
| Student Instructional Support | \$1,610,294          | 8.4%       | \$1,896,829          | 9.4%       | \$1,854,797  | 9.8%       | \$1,795,203  | 9.1%       | \$1,893,152  | 9.6%       | \$1,848,519  | 9.7%       |
| Total                         | \$11,122,977         | 58.1%      | \$11,817,291         | 58.6%      | \$11,136,376 | 58.8%      | \$11,361,117 | 57.4%      | \$11,536,823 | 58.5%      | \$11,011,963 | 57.6%      |

| Non Instructional Expenditures |                      |            |                      |            |              |            |              |            |              |            |              |            |
|--------------------------------|----------------------|------------|----------------------|------------|--------------|------------|--------------|------------|--------------|------------|--------------|------------|
|                                | FY 2006 <sup>1</sup> |            | FY 2009 <sup>2</sup> |            | FY 2013      |            | FY 2014      |            | FY 2015      | 5          | FY 2016      |            |
| Expenditure Type               | Amount               | % of Total | Amount               | % of Total | Amount       | % of Total | Amount       | % of Total | Amount       | % of Total | Amount       | % of Total |
| Overhead and Operational       | \$4,366,813          | 22.8%      | \$4,780,725          | 23.7%      | \$4,906,663  | 25.9%      | \$5,482,377  | 27.7%      | \$5,326,189  | 27.0%      | \$4,469,635  | 23.4%      |
| Non Operational                | \$3,654,337          | 19.1%      | \$3,578,796          | 17.7%      | \$2,886,576  | 15.2%      | \$2,949,745  | 14.9%      | \$2,865,128  | 14.5%      | \$3,631,319  | 19.0%      |
| Not Categorized                | \$0                  | 0.0%       | \$0                  | 0.0%       | \$0          | 0.0%       | \$0          | 0.0%       | \$0          | 0.0%       | \$0          | 0.0%       |
| Total                          | \$8,021,150          | 41.9%      | \$8,359,520          | 41.4%      | \$7,793,238  | 41.2%      | \$8,432,123  | 42.6%      | \$8,191,317  | 41.5%      | \$8,100,954  | 42.4%      |
|                                |                      |            |                      |            |              |            |              |            |              |            |              |            |
| Grand Total                    | \$19,144,127         |            | \$20,176,812         |            | \$18,929,614 |            | \$19,793,240 |            | \$19,728,140 |            | \$19,112,917 |            |

Note 1: FY 2006 is included per IC 20-42.5-3-5. The Prorated by Fund accounts are included in the appropriate expenditure category.

Note 2: FY 2009 is included because it is the first year that the State Board of Accounts used the Accounting and Financial Regulatory Reporting Manual that is currently in place.

Note 3: Operational expenditures exclude: Non Operational expenditure type, Property object codes, and Adult/Continuing Education accounts.

|         |                                                   |                                                              |                      |                 |                  | _                | 2006 to      | rcent Change<br>2009 to | 2015 to       |
|---------|---------------------------------------------------|--------------------------------------------------------------|----------------------|-----------------|------------------|------------------|--------------|-------------------------|---------------|
| Account |                                                   |                                                              | FY 2006              | FY 2009         | FY 2015          | FY 2016          | 2006 10      | 2009 18                 | 2015 (0       |
| Account |                                                   | Student Academic Achievement                                 | 112000               | 11 2003         | 11 2013          | 11 2010          | 2010         | 2010                    | 201           |
| 11050   | Regular Programs                                  | Full Day Kindergarten                                        | \$184,262            | \$206,004       | \$315,718        | \$369,247        | 100.4%       | 79.2%                   | 17.0%         |
| 11100   | Regular Programs                                  | Elementary                                                   | \$2,634,865          | \$3,598,188     | \$3,324,500      | \$2,923,591      | 11.0%        | -18.7%                  | -12.1%        |
| 11200   | Regular Programs                                  | Middle/Junior High                                           | \$1,135,503          | \$1,543,363     | \$1,491,864      | \$1,426,845      | 25.7%        | -7.5%                   | -4.4%         |
| 11300   | Regular Programs                                  | High School                                                  | \$1,280,625          | \$1,708,524     | \$1,971,978      | \$1,804,849      | 40.9%        | 5.6%                    | -8.5%         |
| 11350   | Regular Programs                                  | High School - Academic Honors Diploma                        | \$30,400             | \$0             | \$0              | \$0              | -100.0%      | NA                      | NA            |
| 11355   | Regular Programs                                  | High School - Acad. Honors High Ability Students             | \$0                  | \$2,320         | \$39,047         | \$50,329         | NA           | 2069.4%                 | 28.9%         |
| 11430   | Regular Programs                                  | Vocational Education - Distributive Education                | \$5,371              | \$0             | \$708            | \$20,795         | 287.1%       | NA                      | 2839.0%       |
| 11440   | Regular Programs                                  | Vocational Education - Health Occupations                    | \$27,700             | \$54,234        | \$57,442         | \$57,539         | 107.7%       | 6.1%                    | 0.2%          |
| 11470   | Regular Programs                                  | Vocational Education - Business Education                    | \$62,068             | \$78,990        | \$89,993         | \$83,557         | 34.6%        | 5.8%                    | -7.2%         |
| 11480   | Regular Programs                                  | Vocational Education - Industrial Education A                | \$42,600             | \$49,050        | \$63,895         | \$39,854         | -6.4%        | -18.7%                  | -37.6%        |
| 11490   | Regular Programs                                  | Vocational Education - Industrial Education B                | \$62,198             | \$5,306         | \$24,158         | \$31,241         | -49.8%       | 488.8%                  | 29.3%         |
| 11510   | Regular Programs                                  | Vocational Education - Cooperative Education                 | \$93,689             | \$120,732       | \$2,150          | \$18,753         | -80.0%       | -84.5%                  | 772.2%        |
| 11520   | Regular Programs                                  | Vocational Education - Area School Participation             | \$48,500             | \$69,600        | \$66,800         | \$0              | -100.0%      | -100.0%                 | -100.0%       |
| 11590   | Regular Programs                                  | Vocational Education - Other Vocational Ed. Programs         | \$62,889             | \$83,300        | \$3,248          | \$63,072         | 0.3%         | -24.3%                  | 1842.1%       |
| 11630   | Regular Programs                                  | Alternative Education Programs - High School                 | \$22,595             | \$32,936        | \$0              | \$0<br>\$0       | -100.0%      | -100.0%                 | NA            |
| 11910   | Regular Programs                                  | Other Regular Programs - Competency Testing                  | \$27,582             | \$43,154        | \$11,121         | \$6,408          | -76.8%       | -85.2%                  | -42.4%        |
| 12110   | Special Programs                                  | Gifted and Talented - Gifted And Talented                    | \$16,492             | \$12,190        | \$1,137          | \$28,604         | 73.4%        | 134.7%                  | 2416.6%       |
| 12210   | Special Programs                                  | Mental Disabilities - Mild Mental Disabilities               | \$304,894            | \$310,003       | \$359,996        | \$311,231        | 2.1%         | 0.4%                    | -13.5%        |
| 12230   | Special Programs                                  | Mental Disabilities - Severe Mental Disabilities             | \$0                  | \$62,376        | \$55,322         | \$121,873        | NA           | 95.4%                   | 120.3%        |
| 12410   | Special Programs                                  | Emotional Disabilities - Full Time                           | \$218,067            | \$309,590       | \$260,043        | \$181,382        | -16.8%       | -41.4%                  | -30.2%        |
| 12510   | Special Programs                                  | Culturally Different - Communication Disorders               | \$37,687             | \$10,788        | \$200,043        | \$181,382        | -100.0%      | -100.0%                 | -30.270<br>NA |
| 12610   | Special Programs                                  | Learning Disability                                          | \$181,916            | \$10,788        | \$161,030        | \$177,285        | -2.5%        | -8.8%                   | 10.1%         |
| 12710   | Special Programs                                  | Equal Opportunity At Risk                                    | \$12,634             | \$2,839         | \$101,030<br>\$0 | \$177,283        | -100.0%      | -100.0%                 | 10.176<br>NA  |
| 12710   | Special Programs                                  | Special Education Preschool                                  | \$70,125             | \$70,125        | \$0<br>\$0       | \$0<br>\$0       | -100.0%      | -100.0%                 | NA<br>NA      |
| 12900   | Special Programs                                  | Other Special Programs                                       | \$132,945            | \$70,123        | \$82,919         | \$0<br>\$128,157 | -3.6%        | 32.3%                   | 54.6%         |
| 13100   | Adult/Continuing Education Programs               | Instruction                                                  | \$132,943<br>\$9,247 | \$30,831        | \$89,983         | \$128,137        | 770.0%       | 571.0%                  | -10.6%        |
|         |                                                   | Advanced Adult Education                                     |                      |                 |                  |                  |              |                         | -10.6%<br>NA  |
| 13200   | Adult/Continuing Education Programs               |                                                              | \$0<br>\$0.834       | \$0<br>\$13.618 | \$0<br>(\$E44)   | \$15,447         | NA           | NA                      |               |
| 13300   | Adult/Continuing Education Programs               | Occupational Programs                                        | \$9,824              | \$12,618        | (\$544)          | \$38,237         | 289.2%       | 203.0%                  | 7122.7%       |
| 13900   | Adult/Continuing Education Programs               | Other Adult/Continuing Ed. Program                           | \$62,297             | \$5,026         | \$48,797         | \$0<br>\$3.546   | -100.0%      | -100.0%                 | -100.0%       |
| 14100   | Summer School Programs                            | Elementary                                                   | \$0<br>\$0           | \$13,147        | \$0              | \$3,546          | NA           | -73.0%                  | NA            |
| 14200   | Summer School Programs                            | Middle/Junior High School                                    | \$0<br>\$34.034      | \$6,133         | \$211            | \$1,180          | NA           | -80.8%                  | 458.5%        |
| 14300   | Summer School Programs                            | High School                                                  | \$31,024             | \$42,720        | \$28,084         | \$43,659         | 40.7%        | 2.2%                    | 55.5%         |
| 16100   | Remediation                                       | Remediation Testing                                          | \$90,495             | \$52,312        | \$68,254         | \$74,271         | -17.9%       | 42.0%                   | 8.8%          |
| 17100   | Payments to Other Governmental Units Within State | Transfer Tuition                                             | \$0                  | \$2,137         | \$11,043         | \$15,745         | NA<br>70.20/ | 636.8%                  | 42.6%         |
| 17300   | Payments to Other Governmental Units Within State | Area Vocat. School (Part. Share)                             | \$141,353            | \$143,111       | \$116,669        | \$253,366        | 79.2%        | 77.0%                   | 117.2%        |
| 17400   | Payments to Other Governmental Units Within State | Joint Services and Supply - Special Ed.                      | \$198,540            | \$245,320       | \$154,601        | \$164,184        | -17.3%       | -33.1%                  | 6.2%          |
| 17700   | Payments to Other Governmental Units Within State | Interlocal Agreements - Other                                | \$0                  | \$37,042        | \$170,899        | (\$43,016)       | NA           | -216.1%                 | -125.2%       |
| 22110   | Instruction                                       | Imp. of Instruction - Service Area Direction                 | \$19,694             | \$21,045        | \$15,409         | \$5,591          | -71.6%       | -73.4%                  | -63.7%        |
| 22120   | Instruction                                       | Imp. of Instruction - Instruction and Curriculum Dev.        | \$9,268              | \$63,370        | \$191,416        | \$74,825         | 707.4%       | 18.1%                   | -60.9%        |
| 22130   | Instruction                                       | Imp. of Instruction - Instructional Staff Training           | \$58,530             | \$143,222       | \$15,904         | \$5,568          | -90.5%       | -96.1%                  | -65.0%        |
| 22190   | Instruction                                       | Imp. of Instruction - Other Imp. of Instruct. Services       | \$0                  | \$0             | \$0              | \$80,958         | NA           | NA                      | NA            |
| 22220   | Instruction                                       | Library/Media Services - School Library                      | \$186,731            | \$200,264       | \$134,187        | \$141,544        | -24.2%       | -29.3%                  | 5.5%          |
| 22250   | Instruction                                       | Library/Media Services - Computer Assisted Instruc. Services | \$0                  | \$2,014         | \$3,192          | \$21,522         | NA           | 968.5%                  | 574.3%        |
| 22310   | Instruction                                       | Instruc. Related Tech Tech. Service Supervision and Admin.   | \$57,023             | \$0             | \$0              | \$0              | -100.0%      | NA                      | NA            |
| 22360   | Instruction                                       | Instruc. Related Tech Network Support                        | \$7,631              | \$430           | \$1,957          | \$1,752          | -77.0%       | 307.5%                  | -10.5%        |
| 22380   | Instruction                                       | Instruc. Related Tech PD for Instr. Focused Tech. Pers.      | \$0                  | \$16,033        | \$2,850          | \$2,000          | NA           | -87.5%                  | -29.8%        |
| 22900   | Instruction                                       | Other Support Service - Instruct. Staff                      | \$0                  | \$62,802        | \$87,833         | \$79,936         | NA           | 27.3%                   | -9.0%         |
| 25520   | Central Services                                  | Textbks. for Rent/Resale - Textbks., Workbooks, & Repairs    | \$174,333            | \$150,342       | \$20,866         | \$90,648         | -48.0%       | -39.7%                  | 334.4%        |
| 25540   | Central Services                                  | Textbks. for Rent/Resale - Other Textbook Rental Service     | \$17,103             | \$23,998        | \$98,829         | \$167,221        | 877.7%       | 596.8%                  | 69.2%         |
| 25570   | Central Services                                  | Textbks. for Rent/Resale - Materials and Supplies            | \$0                  | \$539           | \$163            | \$202            | NA           | -62.6%                  | 23.7%         |
| 26497   | Category not Specified                            | Teachers Retir. Fund - 07 Acct. Code                         | \$422,270            | \$0             | \$0              | \$0              | -100.0%      | NA                      | NA            |
|         | Student Academic A                                | Achievement Total                                            | \$8,190,969          | \$9,920,462     | \$9,643,671      | \$9,163,443      | 11.9%        | -7.6%                   | -5.0%         |
|         |                                                   |                                                              |                      |                 |                  |                  |              |                         |               |