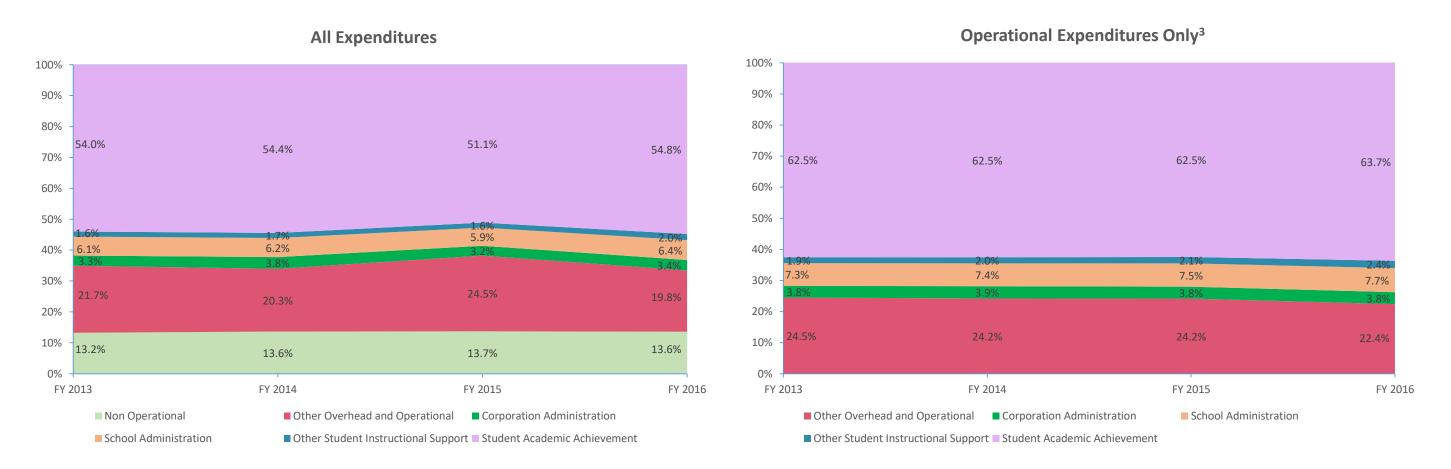

| Instructional Expenditures    |                      |            |                      |            |             |            |             |            |             |            |             |            |
|-------------------------------|----------------------|------------|----------------------|------------|-------------|------------|-------------|------------|-------------|------------|-------------|------------|
|                               | FY 2006 <sup>1</sup> |            | FY 2009 <sup>2</sup> |            | FY 2013     |            | FY 2014     |            | FY 2015     |            | FY 2016     |            |
| Expenditure Type              | Amount               | % of Total | Amount               | % of Total | Amount      | % of Total | Amount      | % of Total | Amount      | % of Total | Amount      | % of Total |
| Student Academic Achievement  | \$6,888,038          | 59.4%      | \$7,306,173          | 57.2%      | \$6,998,334 | 54.0%      | \$7,063,838 | 54.4%      | \$7,316,459 | 51.1%      | \$7,448,160 | 54.8%      |
| Student Instructional Support | \$892,384            | 7.7%       | \$968,997            | 7.6%       | \$1,008,130 | 7.8%       | \$1,015,697 | 7.8%       | \$1,073,514 | 7.5%       | \$1,141,874 | 8.4%       |
| Total                         | \$7,780,423          | 67.1%      | \$8,275,170          | 64.8%      | \$8,006,464 | 61.8%      | \$8,079,536 | 62.3%      | \$8,389,972 | 58.6%      | \$8,590,034 | 63.2%      |

| Non Instructional Expenditures |                      |            |                      |            |              |            |              |            |                        |       |              |            |
|--------------------------------|----------------------|------------|----------------------|------------|--------------|------------|--------------|------------|------------------------|-------|--------------|------------|
|                                | FY 2006 <sup>1</sup> |            | FY 2009 <sup>2</sup> |            | FY 2013      |            | FY 2014      |            | FY 2015                |       | FY 2016      |            |
| Expenditure Type               | Amount               | % of Total | Amount               | % of Total | Amount       | % of Total | Amount       | % of Total | otal Amount % of Total |       | Amount       | % of Total |
| Overhead and Operational       | \$2,907,670          | 25.1%      | \$3,180,715          | 24.9%      | \$3,241,757  | 25.0%      | \$3,127,608  | 24.1%      | \$3,966,161            | 27.7% | \$3,156,281  | 23.2%      |
| Non Operational                | \$899,048            | 7.8%       | \$1,315,380          | 10.3%      | \$1,716,866  | 13.2%      | \$1,771,044  | 13.6%      | \$1,963,712            | 13.7% | \$1,847,274  | 13.6%      |
| Not Categorized                | \$0                  | 0.0%       | \$0                  | 0.0%       | \$0          | 0.0%       | \$0          | 0.0%       | \$0                    | 0.0%  | \$0          | 0.0%       |
| Total                          | \$3,806,718          | 32.9%      | \$4,496,095          | 35.2%      | \$4,958,623  | 38.2%      | \$4,898,652  | 37.7%      | \$5,929,873            | 41.4% | \$5,003,555  | 36.8%      |
|                                |                      | -          |                      |            |              |            |              |            |                        |       |              |            |
| Grand Total                    | \$11,587,141         |            | \$12,771,265         |            | \$12,965,087 |            | \$12,978,187 |            | \$14,319,845           |       | \$13,593,589 |            |

Note 1: FY 2006 is included per IC 20-42.5-3-5. The Prorated by Fund accounts are included in the appropriate expenditure category.

Note 2: FY 2009 is included because it is the first year that the State Board of Accounts used the Accounting and Financial Regulatory Reporting Manual that is currently in place.

Note 3: Operational expenditures exclude: Non Operational expenditure type, Property object codes, and Adult/Continuing Education accounts.

|                |                                                   |                                                                                             |                       |                     |                     |                       | Per               | cent Change  | ;            |
|----------------|---------------------------------------------------|---------------------------------------------------------------------------------------------|-----------------------|---------------------|---------------------|-----------------------|-------------------|--------------|--------------|
|                |                                                   |                                                                                             |                       |                     |                     |                       | 2006 to           | 2009 to      | 2015 to      |
| Account        |                                                   | Student Academic Achievement                                                                | FY 2006               | FY 2009             | FY 2015             | FY 2016               | 2016              | 2016         | 2016         |
| 11050          | Regular Programs                                  | Full Day Kindergarten                                                                       | \$17,500              | \$337,856           | \$227,363           | \$193,329             | 1004.7%           | -42.8%       | -15.0%       |
| 11100          | Regular Programs                                  | Elementary                                                                                  | \$2,205,240           | \$2,616,372         | \$2,387,188         | \$2,408,102           | 9.2%              | -42.8%       | 0.9%         |
| 11200          | Regular Programs                                  | Middle/Junior High                                                                          | \$394,665             | \$431,950           | \$615,513           | \$591,624             | 49.9%             | 37.0%        | -3.9%        |
| 11300          | Regular Programs                                  | High School                                                                                 | \$1,110,761           | \$1,367,623         | \$1,153,035         | \$1,161,611           | 4.6%              | -15.1%       | 0.7%         |
| 11350          | Regular Programs                                  | High School - Academic Honors Diploma                                                       | \$24,075              | \$0                 | \$0                 | \$0                   | -100.0%           | NA           | NA           |
| 11355          | Regular Programs                                  | High School - Acad. Honors High Ability Students                                            | \$10,927              | \$33,010            | \$34,843            | \$35,537              | 225.2%            | 7.7%         | 2.0%         |
| 11420          | Regular Programs                                  | Vocational Education - Agriculture B                                                        | \$66,072              | \$81,282            | \$77,843            | \$117,516             | 77.9%             | 44.6%        | 51.0%        |
| 11630          | Regular Programs                                  | Alternative Education Programs - High School                                                | \$0                   | \$0                 | \$31,096            | \$60,895              | NA                | NA           | 95.8%        |
| 12110          | Special Programs                                  | Gifted and Talented - Gifted And Talented                                                   | \$12,922              | \$30,859            | \$32,936            | \$32,624              | 152.5%            | 5.7%         | -0.9%        |
| 12210          | Special Programs                                  | Mental Disabilities - Mild Mental Disabilities                                              | \$168,175             | \$286,454           | \$434,424           | \$462,101             | 174.8%            | 61.3%        | 6.4%         |
| 12220          | Special Programs                                  | Mental Disabilities - Moderate Mental Disabilities                                          | \$0                   | \$0                 | \$0                 | \$19,783              | NA                | NA           | NA           |
| 12410          | Special Programs                                  | Emotional Disabilities - Full Time                                                          | \$151,333             | \$363,293           | \$512,962           | \$521,398             | 244.5%            | 43.5%        | 1.6%         |
| 12510          | Special Programs                                  | Culturally Different - Communication Disorders                                              | \$75,816              | \$93,344            | \$96,314            | \$101,063             | 33.3%             | 8.3%         | 4.9%         |
| 12610          | Special Programs                                  | Learning Disability                                                                         | \$94,044              | \$81,913            | \$63,035            | \$64,300              | -31.6%            | -21.5%       | 2.0%         |
| 13100          | Adult/Continuing Education Programs               | Instruction                                                                                 | \$0                   | \$2,822             | \$0                 | \$0                   | NA                | -100.0%      | NA           |
| 14100          | Summer School Programs                            | Elementary                                                                                  | \$8,692               | \$15,882            | \$6,493             | \$2,235               | -74.3%            | -85.9%       | -65.6%       |
| 14300          | Summer School Programs                            | High School                                                                                 | \$17,282              | \$15,551            | \$7,744             | \$9,490               | -45.1%            | -39.0%       | 22.5%        |
| 16100          | Remediation                                       | Remediation Testing                                                                         | \$56,349              | \$64,772            | \$72,634            | \$77,616              | 37.7%             | 19.8%        | 6.9%         |
| 16200          | Remediation                                       | Preventive Remediation                                                                      | \$36,355              | \$53,065            | \$44,354            | \$40,411              | 11.2%             | -23.8%       | -8.9%        |
| 17300          | Payments to Other Governmental Units Within State | Area Vocat. School (Part. Share)                                                            | \$318,369             | \$265,306           | \$280,384           | \$268,128             | -15.8%            | 1.1%         | -4.4%        |
| 17400          | Payments to Other Governmental Units Within State | Joint Services and Supply - Special Ed.                                                     | \$339,824             | \$544,781           | \$421,936           | \$450,252             | 32.5%             | -17.4%       | 6.7%         |
| 17600          | Payments to Other Governmental Units Within State | Joint Services and Supply - Other                                                           | \$15,000              | \$15,000            | \$0                 | \$0                   | -100.0%           | -100.0%      | NA           |
| 22110          | Instruction                                       | Imp. of Instruction - Service Area Direction                                                | \$32,463              | \$32,381            | \$8,109             | \$11,292              | -65.2%            | -65.1%       | 39.3%        |
| 22120          | Instruction                                       | Imp. of Instruction - Instruction and Curriculum Dev.                                       | \$0                   | \$0                 | \$1,308             | \$0                   | NA                | NA           | -100.0%      |
| 22130          | Instruction                                       | Imp. of Instruction - Instructional Staff Training                                          | \$9,408               | \$13,182            | , \$0               | \$3,400               | -63.9%            | -74.2%       | NA           |
| 22220          | Instruction                                       | Library/Media Services - School Library                                                     | \$194,333             | \$216,528           | \$219,383           | \$221,428             | 13.9%             | 2.3%         | 0.9%         |
| 22230          | Instruction                                       | Library/Media Services - Audiovisual                                                        | \$7,473               | \$6,474             | \$7,122             | \$7,026               | -6.0%             | 8.5%         | -1.4%        |
| 22310          | Instruction                                       | Instruc. Related Tech Tech. Service Supervision and Admin.                                  | \$54,932              | \$91,711            | \$141,091           | \$221,625             | 303.5%            | 141.7%       | 57.1%        |
| 22350          | Instruction                                       | Instruc. Related Tech Systems Operations                                                    | \$0                   | \$90,447            | \$209,352           | \$223,828             | NA                | 147.5%       | 6.9%         |
| 22360          | Instruction                                       | Instruc. Related Tech Network Support                                                       | \$114,662             | \$4,892             | \$3,120             | \$3,367               | -97.1%            | -31.2%       | 7.9%         |
| 22380          | Instruction                                       | Instruc. Related Tech PD for Instr. Focused Tech. Pers.                                     | \$0<br>\$67,087       | \$0<br>\$08.634     | \$112,219           | \$7,090               | NA                | NA<br>27.10/ | -93.7%       |
| 25520          | Central Services Central Services                 | Textbks. for Rent/Resale - Textbks., Workbooks, & Repairs                                   | \$67,987              | \$98,624            | \$100,233           | \$125,371             | 84.4%             | 27.1%        | 25.1%        |
| 25560<br>26497 | Category not Specified                            | Textbks. for Rent/Resale - Public Information Services Teachers Retir. Fund - 07 Acct. Code | \$19,394<br>\$251,746 | \$50,799<br>\$0     | \$14,426<br>\$0     | \$5,718<br>\$0        | -70.5%<br>-100.0% | -88.7%<br>NA | -60.4%<br>NA |
| 20497          | Student Academic A                                |                                                                                             | \$5,875,798           | \$ <b>7,306,173</b> | \$ <b>7,316,459</b> | \$ <b>7,448,160</b>   | 26.8%             | 1.9%         | 1.8%         |
|                |                                                   |                                                                                             | ψο,στο,τοσ            | <b>47,000,270</b>   | ψ7,0±0,100          | ψ7) 1 10 <u>/</u> 200 | 20.070            | 2.570        |              |
|                |                                                   | Student Instructional Support                                                               |                       |                     |                     |                       |                   |              |              |
| 21110          | Students                                          | Attend. & Social Work Serv Service Area Direction                                           | \$31,756              | \$0                 | \$0                 | \$0                   | -100.0%           | NA           | NA           |
| 21210          | Students                                          | Guidance Services - Service Area Direction                                                  | \$52,212              | \$70,506            | \$80,219            | \$82,302              | 57.6%             | 16.7%        | 2.6%         |
| 21220          | Students                                          | Guidance Services - Counseling Services                                                     | \$170,833             | \$160,559           | \$60,067            | \$76,739              | -55.1%            | -52.2%       | 27.8%        |
| 21290          | Students                                          | Guidance Services - Other Guidance Services                                                 | \$12,815              | \$5,667             | \$5,149             | \$5,584               | -56.4%            | -1.5%        | 8.4%         |
| 21340          | Students                                          | Health Services - Nurse Services                                                            | \$28,772              | \$47,904            | \$62,935            | \$68,504              | 138.1%            | 43.0%        | 8.8%         |
| 21390          | Students                                          | Health Services - Other Health Services                                                     | \$2,078               | \$0                 | \$0                 | \$0                   | -100.0%           | NA           | NA           |
| 21990          | Students                                          | Other Support Services Students - Other Student Services                                    | \$0                   | \$0                 | \$22,587            | \$34,362              | NA                | NA           | 52.1%        |
| 24100          | School Administration                             | Office of The Principal                                                                     | \$433,689             | \$597,667           | \$743,237           | \$771,077             | 77.8%             | 29.0%        | 3.7%         |
| 24900          | School Administration                             | Other Support Services - School Admin.                                                      | \$1,829               | \$86,693            | \$99,320            | \$103,308             | 5549.2%           | 19.2%        | 4.0%         |
|                | Student Instruction                               | nal Support Total                                                                           | \$733,984             | \$968,997           | \$1,073,514         | \$1,141,874           | 55.6%             | 17.8%        | 6.4%         |
|                |                                                   | Overhead and Operational                                                                    |                       |                     |                     |                       |                   |              |              |
| 23110          | General Administration                            | Board of Education - Service Area Direction                                                 | \$17,900              | \$17,816            | \$16,471            | \$16,740              | -6.5%             | -6.0%        | 1.6%         |
| 23120          | General Administration                            | Board of Education - Service Area Assistants                                                | \$50,021              | \$0                 | \$0                 | \$0                   | -100.0%           | NA           | NA           |
| 23150          | General Administration                            | Board of Education - Legal Services                                                         | \$22,289              | \$4,867             | \$3,763             | \$2,176               | -90.2%            | -55.3%       | -42.2%       |
| 23160          | General Administration                            | Board of Education - Promotion Expenses                                                     | \$3,990               | \$3,271             | \$7,735             | \$6,886               | 72.6%             | 110.5%       | -11.0%       |
|                |                                                   | ·                                                                                           | • •                   |                     |                     |                       |                   |              | ı            |