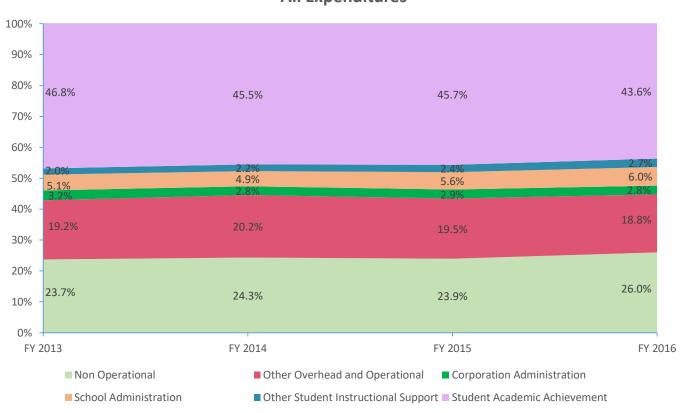

| Instructional Expenditures                                           |             |            |             |            |             |            |             |            |             |            |             |            |
|----------------------------------------------------------------------|-------------|------------|-------------|------------|-------------|------------|-------------|------------|-------------|------------|-------------|------------|
| FY 2006 <sup>1</sup> FY 2009 <sup>2</sup> FY 2013   FY 2014   FY 201 |             |            |             |            |             |            | FY 2015     |            | FY 2016     | 5          |             |            |
| Expenditure Type                                                     | Amount      | % of Total |
| Student Academic Achievement                                         | \$6,897,437 | 42.3%      | \$6,869,282 | 49.0%      | \$6,348,956 | 46.8%      | \$5,778,727 | 45.5%      | \$6,041,903 | 45.7%      | \$6,172,303 | 43.6%      |
| Student Instructional Support                                        | \$1,399,099 | 8.6%       | \$1,096,738 | 7.8%       | \$968,402   | 7.1%       | \$899,069   | 7.1%       | \$1,059,458 | 8.0%       | \$1,238,940 | 8.8%       |
| Total                                                                | \$8,296,536 | 50.9%      | \$7,966,020 | 56.8%      | \$7,317,357 | 54.0%      | \$6,677,796 | 52.6%      | \$7,101,361 | 53.7%      | \$7,411,243 | 52.4%      |

| Non Instructional Expenditures |                      |            |                      |            |              |            |              |            |              |            |              |            |  |
|--------------------------------|----------------------|------------|----------------------|------------|--------------|------------|--------------|------------|--------------|------------|--------------|------------|--|
|                                | FY 2006 <sup>1</sup> |            | FY 2009 <sup>2</sup> |            | FY 2013      | FY 2013    |              | FY 2014    |              | 5          | FY 2016      |            |  |
| Expenditure Type               | Amount               | % of Total | Amount               | % of Total | Amount       | % of Total | Amount       | % of Total | Amount       | % of Total | Amount       | % of Total |  |
| Overhead and Operational       | \$3,094,371          | 19.0%      | \$3,012,665          | 21.5%      | \$3,026,805  | 22.3%      | \$2,928,962  | 23.1%      | \$2,963,749  | 22.4%      | \$3,057,608  | 21.6%      |  |
| Non Operational                | \$4,897,245          | 30.1%      | \$3,050,852          | 21.7%      | \$3,215,377  | 23.7%      | \$3,088,490  | 24.3%      | \$3,169,685  | 23.9%      | \$3,677,931  | 26.0%      |  |
| Not Categorized                | \$0                  | 0.0%       | \$0                  | 0.0%       | \$0          | 0.0%       | \$0          | 0.0%       | \$0          | 0.0%       | \$0          | 0.0%       |  |
| Total                          | \$7,991,616          | 49.1%      | \$6,063,517          | 43.2%      | \$6,242,182  | 46.0%      | \$6,017,452  | 47.4%      | \$6,133,434  | 46.3%      | \$6,735,539  | 47.6%      |  |
|                                |                      |            |                      |            |              |            |              |            |              |            |              |            |  |
| Grand Total                    | \$16,288,152         |            | \$14,029,537         |            | \$13,559,539 |            | \$12,695,249 |            | \$13,234,794 |            | \$14,146,782 |            |  |