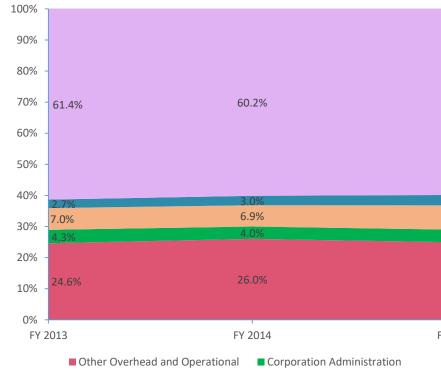

**Operational Expenditures Only<sup>3</sup>** 

■ Other Student Instructional Support ■ Student Academic Achievement

Note 1: FY 2006 is included per IC 20-42.5-3-5. The Prorated by Fund accounts are included in the appropriate expenditure category. Note 2: FY 2009 is included because it is the first year that the State Board of Accounts used the Accounting and Financial Regulatory Reporting Manual that is currently in place. Note 3: Operational expenditures exclude: Non Operational expenditure type, Property object codes, and Adult/Continuing Education accounts.