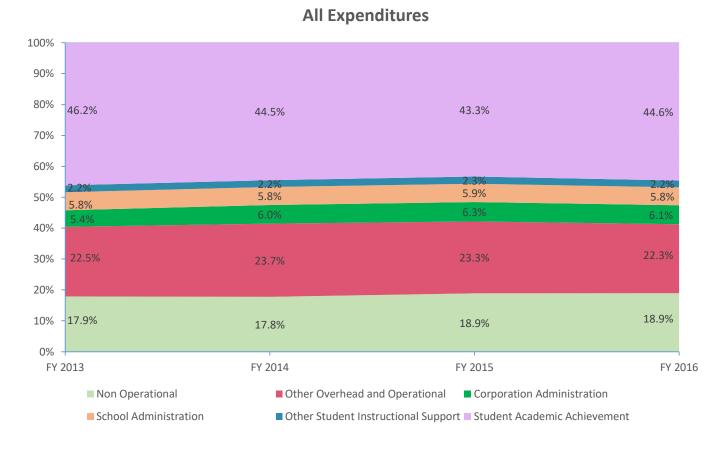

| Instructional Expenditures    |                      |            |                      |            |             |            |             |            |             |            |             |            |
|-------------------------------|----------------------|------------|----------------------|------------|-------------|------------|-------------|------------|-------------|------------|-------------|------------|
|                               | FY 2006 <sup>1</sup> |            | FY 2009 <sup>2</sup> |            | FY 2013     |            | FY 2014     |            | FY 2015     |            | FY 2016     |            |
| Expenditure Type              | Amount               | % of Total | Amount               | % of Total | Amount      | % of Total | Amount      | % of Total | Amount      | % of Total | Amount      | % of Total |
| Student Academic Achievement  | \$5,185,366          | 49.1%      | \$5,122,217          | 45.4%      | \$5,101,355 | 46.2%      | \$4,886,298 | 44.5%      | \$4,629,167 | 43.3%      | \$4,980,655 | 44.6%      |
| Student Instructional Support | \$746,317            | 7.1%       | \$881,289            | 7.8%       | \$891,982   | 8.1%       | \$882,615   | 8.0%       | \$884,348   | 8.3%       | \$892,880   | 8.0%       |
| Total                         | \$5,931,683          | 56.2%      | \$6,003,505          | 53.2%      | \$5,993,337 | 54.2%      | \$5,768,913 | 52.5%      | \$5,513,515 | 51.6%      | \$5,873,536 | 52.6%      |

| Non Instructional Expenditures |                      |            |                                           |            |              |            |              |            |              |            |              |            |
|--------------------------------|----------------------|------------|-------------------------------------------|------------|--------------|------------|--------------|------------|--------------|------------|--------------|------------|
|                                | FY 2006 <sup>1</sup> |            | FY 2006 <sup>1</sup> FY 2009 <sup>2</sup> |            | FY 2013      | FY 2013    |              | FY 2014    |              | 5          | FY 2016      |            |
| Expenditure Type               | Amount               | % of Total | Amount                                    | % of Total | Amount       | % of Total | Amount       | % of Total | Amount       | % of Total | Amount       | % of Total |
| Overhead and Operational       | \$2,445,551          | 23.2%      | \$3,022,930                               | 26.8%      | \$3,082,814  | 27.9%      | \$3,264,551  | 29.7%      | \$3,159,477  | 29.5%      | \$3,178,627  | 28.5%      |
| Non Operational                | \$2,176,754          | 20.6%      | \$2,263,552                               | 20.0%      | \$1,977,573  | 17.9%      | \$1,951,243  | 17.8%      | \$2,020,691  | 18.9%      | \$2,114,110  | 18.9%      |
| Not Categorized                | \$0                  | 0.0%       | \$0                                       | 0.0%       | \$0          | 0.0%       | \$0          | 0.0%       | \$0          | 0.0%       | \$0          | 0.0%       |
| Total                          | \$4,622,305          | 43.8%      | \$5,286,482                               | 46.8%      | \$5,060,387  | 45.8%      | \$5,215,794  | 47.5%      | \$5,180,168  | 48.4%      | \$5,292,737  | 47.4%      |
|                                |                      |            |                                           |            |              |            |              |            |              |            |              |            |
| Grand Total                    | \$10,553,988         |            | \$11,289,987                              |            | \$11,053,724 |            | \$10,984,707 |            | \$10,693,683 |            | \$11,166,273 |            |

100%

■ Other Student Instructional Support ■ Student Academic Achievement

Note 1: FY 2006 is included per IC 20-42.5-3-5. The Prorated by Fund accounts are included in the appropriate expenditure category. Note 2: FY 2009 is included because it is the first year that the State Board of Accounts used the Accounting and Financial Regulatory Reporting Manual that is currently in place.