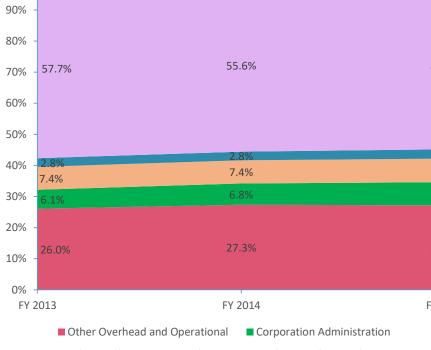

Note 3: Operational expenditures exclude: Non Operational expenditure type, Property object codes, and Adult/Continuing Education accounts.

**Operational Expenditures Only<sup>3</sup>** 

| 54.8%  | 54.1% |
|--------|-------|
| 3.0%   | 2.9%  |
| 7.6%   | 7.8%  |
| 7.4%   | 7.6%  |
| 27.1%  | 27.6% |
| Y 2015 | FY 20 |

School Administration

016

|                |                                                   | South Newton School Corp (5995)                                                                  |                                        |                           |                           |                                        | Pe                 | rcent Change     |                 |
|----------------|---------------------------------------------------|--------------------------------------------------------------------------------------------------|----------------------------------------|---------------------------|---------------------------|----------------------------------------|--------------------|------------------|-----------------|
|                |                                                   |                                                                                                  |                                        |                           |                           | -                                      | 2006 to            | 2009 to          | 2015 to         |
| Account        |                                                   |                                                                                                  | FY 2006                                | FY 2009                   | FY 2015                   | FY 2016                                | 2016               | 2016             | 2016            |
|                |                                                   | Student Academic Achievement                                                                     |                                        |                           |                           |                                        |                    |                  |                 |
| 11050          | Regular Programs                                  | Full Day Kindergarten                                                                            | \$0                                    | \$54,070                  | \$205,319                 | \$193,864                              | NA                 | 258.5%           | -5.6%           |
| 11100          | Regular Programs                                  | Elementary                                                                                       | \$1,510,696                            | \$1,875,513               | \$1,471,887               | \$1,476,212                            | -2.3%              | -21.3%           | 0.3%            |
| 11200          | Regular Programs                                  | Middle/Junior High                                                                               | \$478,574                              | \$510,796                 | \$482,106                 | \$498,303                              | 4.1%               | -2.4%            | 3.4%            |
| 11300          | Regular Programs                                  | High School                                                                                      | \$914,802                              | \$1,237,314               | \$1,067,721               | \$1,449,771                            | 58.5%              | 17.2%            | 35.8%           |
| 11350          | Regular Programs                                  | High School - Academic Honors Diploma                                                            | \$38,001                               | \$11,700                  | \$0                       | \$25,155                               | -33.8%             | 115.0%           | NA              |
| 11420          | Regular Programs                                  | Vocational Education - Agriculture B                                                             | \$163,168                              | \$225,375                 | \$229,245                 | \$233,962                              | 43.4%              | 3.8%             | 2.1%            |
| 11450          | Regular Programs                                  | Vocational Education - Consumer and Homemaking                                                   | \$19,757                               | \$11,249                  | \$55,421                  | \$56,951                               | 188.3%             | 406.3%           | 2.8%            |
| 11510          | Regular Programs                                  | Vocational Education - Cooperative Education                                                     | \$15,355                               | \$14,041                  | \$10,648                  | \$11,573                               | -24.6%             | -17.6%           | 8.7%            |
| 11910          | Regular Programs                                  | Other Regular Programs - Competency Testing<br>Gifted and Talented - Gifted And Talented         | \$1,728<br>\$0,787                     | \$2,236                   | \$2,574                   | \$3,611<br>\$26,872                    | 109.0%             | 61.5%            | 40.3%           |
| 12110          | Special Programs                                  | Mental Disabilities - Mild Mental Disabilities                                                   | \$9,787<br>\$162,271                   | \$47,134<br>\$282,202     | \$29,219<br>\$215 724     | \$26,873                               | 174.6%<br>89.7%    | -43.0%<br>8.7%   | -8.0%<br>-2.5%  |
| 12210          | Special Programs                                  |                                                                                                  | \$162,271                              | \$283,202<br>\$24,070     | \$315,724                 | \$307,843                              |                    |                  |                 |
| 12350<br>12410 | Special Programs                                  | Physical Impairment - Homebound<br>Emotional Disabilities - Full Time                            | \$14,843                               | \$24,070<br>\$00,288      | \$3,211<br>\$02,802       | \$4,616<br>\$72 522                    | -68.9%<br>83.7%    | -80.8%<br>-18.6% | 43.8%<br>-20.8% |
| 12410          | Special Programs                                  |                                                                                                  | \$40,038                               | \$90,288<br>\$59,288      | \$92,802<br>\$20,522      | \$73,533<br>\$45,008                   | -15.4%             | -18.6%<br>-23.6% | -20.8%          |
| 12510          | Special Programs<br>Special Programs              | Culturally Different - Communication Disorders<br>Learning Disability                            | \$53,228<br>\$182,716                  | \$58,875<br>\$280,054     | \$39,532<br>\$237,315     | \$45,008<br>\$212,266                  | -15.4%<br>16.2%    | -23.0%<br>-24.2% | -10.6%          |
| 12010          | Special Programs                                  | Equal Opportunity At Risk                                                                        | \$13,297                               | \$280,054<br>\$34,553     | \$257,515<br>\$5,392      | \$212,200<br>\$5,489                   | -58.7%             | -24.2%<br>-84.1% | 1.8%            |
|                |                                                   |                                                                                                  |                                        |                           |                           |                                        |                    |                  |                 |
| 12810          | Special Programs                                  | Special Education Preschool                                                                      | \$7,004<br>\$11,512                    | \$667<br>\$1,160          | \$38,500                  | \$30,250<br>\$1,200                    | 331.9%<br>-87.9%   | 4434.7%          | -21.4%          |
| 12900          | Special Programs                                  | Other Special Programs                                                                           | \$11,512                               | \$1,160<br>\$2,851        | \$1,351<br>¢0             | \$1,390<br>¢0                          |                    | 19.8%            | 2.8%            |
| 13100          | Adult/Continuing Education Programs               | Instruction                                                                                      | \$6,270                                | \$2,851                   | \$0                       | \$0<br>¢47.400                         | -100.0%            | -100.0%          | NA<br>0.2%      |
| 14100          | Summer School Programs                            | Elementary                                                                                       | \$22,718<br>¢75                        | \$29,724                  | \$43,481                  | \$47,499<br>\$10,217                   | 109.1%             | 59.8%            | 9.2%            |
| 14200          | Summer School Programs                            | Middle/Junior High School                                                                        | \$75<br>¢26 027                        | \$6,173                   | \$7,295                   | \$10,317                               | 13656.3%           | 67.1%            | 41.4%           |
| 14300          | Summer School Programs                            | High School                                                                                      | \$26,937                               | \$16,210<br>\$10,508      | \$13,537                  | \$31,543<br>\$37,571                   | 17.1%              | 94.6%            | 133.0%          |
| 16200          | Remediation                                       | Preventive Remediation                                                                           | \$22,017                               | \$19,508                  | \$25,471                  | \$27,571                               | 25.2%              | 41.3%            | 8.2%            |
| 17400          | Payments to Other Governmental Units Within State | Joint Services and Supply - Special Ed.                                                          | \$128,968                              | \$82,170                  | \$63,829                  | \$85,112                               | -34.0%             | 3.6%             | 33.3%           |
| 17900          | Payments to Other Governmental Units Within State | Other                                                                                            | \$44,977                               | \$34,098                  | \$37,723                  | \$22,931                               | -49.0%             | -32.7%           | -39.2%          |
| 22120          | Instruction                                       | Imp. of Instruction - Instruction and Curriculum Dev.                                            | \$42,933                               | \$4,429                   | \$7,460                   | \$7,789<br>¢c7.254                     | -81.9%             | 75.9%            | 4.4%            |
| 22220          | Instruction                                       | Library/Media Services - School Library                                                          | \$32,244                               | \$54,812                  | \$81,222                  | \$67,351                               | 108.9%             | 22.9%            | -17.1%          |
| 22230          | Instruction                                       | Library/Media Services - Audiovisual<br>Instruc. Related Tech Network Support                    | \$2,716                                | \$2,473                   | \$408<br>\$0              | \$1,155<br>¢0                          | -57.5%             | -53.3%           | 183.1%<br>NA    |
| 22360<br>25520 | Instruction<br>Central Services                   | Textbks. for Rent/Resale - Textbks., Workbooks, & Repairs                                        | \$214,990                              | \$0<br>\$107.471          | \$0<br>\$60 774           | \$0<br>\$22.716                        | -100.0%<br>-74.1%  | NA               |                 |
| 25520<br>26497 |                                                   | Teachers Retir. Fund - 07 Acct. Code                                                             | \$87,783<br>\$228,200                  | \$107,471                 | \$60,774<br>¢0            | \$22,716                               | -100.0%            | -78.9%<br>NA     | -62.6%<br>NA    |
| 20497          | Category not Specified Student Academic A         |                                                                                                  | \$228,209<br><b>\$4,497,614</b>        | \$0<br><b>\$5,122,217</b> | \$0<br><b>\$4,629,167</b> | \$0<br><b>\$4,980,655</b>              | -100.0%            | -2.8%            | 7.6%            |
|                | Student Addenne A                                 |                                                                                                  | ,,,,,,,,,,,,,,,,,,,,,,,,,,,,,,,,,,,,,, | <i>JJ,122,211</i>         | ,02 <i>3</i> ,107         | ,,,,,,,,,,,,,,,,,,,,,,,,,,,,,,,,,,,,,, | 10.770             | -2.070           | 7.078           |
|                |                                                   | Student Instructional Support                                                                    |                                        |                           |                           |                                        |                    |                  |                 |
| 21220          | Students                                          | Guidance Services - Counseling Services                                                          | \$111,611                              | \$173,404                 | \$169,797                 | \$155,506                              | 39.3%              | -10.3%           | -8.4%           |
| 21340          | Students                                          | Health Services - Nurse Services                                                                 | \$31,642                               | \$63,889                  | \$80,814                  | \$89,555                               | 183.0%             | 40.2%            | 10.8%           |
| 24100          | School Administration                             | Office of The Principal                                                                          | \$480,283                              | \$643,996                 | \$633,737                 | \$647,819                              | 34.9%              | 0.6%             | 2.2%            |
|                | Student Instruction                               | nal Support Total                                                                                | \$623,537                              | \$881,289                 | \$884,348                 | \$892,880                              | 43.2%              | 1.3%             | 1.0%            |
|                |                                                   | Overhead and Operational                                                                         |                                        |                           |                           |                                        |                    |                  |                 |
| 23110          | General Administration                            | Board of Education - Service Area Direction                                                      | \$10,681                               | \$11,272                  | \$12,985                  | \$12,750                               | 19.4%              | 13.1%            | -1.8%           |
| 23110          | General Administration                            | Board of Education - Service Area Direction<br>Board of Education - Legal Services               | \$10,681<br>\$5,464                    | \$11,272<br>\$5,802       |                           | \$12,750<br>\$0                        | -100.0%            | -100.0%          | -1.8%<br>NA     |
| 23150          | General Administration                            | Board of Education - Promotion Expenses                                                          | \$3,464<br>\$2,907                     | \$5,802<br>\$1,843        | \$0<br>\$2,248            | ېں<br>\$2,250                          | -100.0%<br>-22.6%  | -100.0%<br>22.1% | 0.1%            |
| 23190          | General Administration                            | Board of Education - Other Governing Body Services                                               | \$2,907<br>\$17,262                    | \$1,645<br>\$13,671       | \$2,248<br>\$7,126        | \$2,230<br>\$6,232                     | -22.0%<br>-63.9%   | -54.4%           | -12.5%          |
| 23210          | General Administration                            | Executive Administration - Office of The Superintendent                                          | \$17,262<br>\$184,877                  | \$13,671<br>\$247,459     | \$7,126<br>\$292,636      | \$0,252<br>\$309,505                   | -03.9%<br>67.4%    | -54.4%<br>25.1%  | -12.5%<br>5.8%  |
| 23290          | General Administration                            | Executive Administration - Other Executive Admin. Services                                       | \$184,877                              | \$247,439<br>\$50         | \$292,030<br>\$50         | \$50 <i>9,5</i> 05<br>\$50             | -91.0%             | 0.0%             | 0.0%            |
| 25290<br>25191 | Central Services                                  | Fiscal Services - Other - Refund of Revenue                                                      | \$335<br>\$1,691                       | \$30<br>\$9,714           | \$30<br>\$4,907           | \$30<br>\$3,193                        | -91.0%<br>88.8%    | -67.1%           | -34.9%          |
| 25191          | Central Services                                  | Fiscal Services - Other - Printed Forms                                                          | \$1,387                                | \$9,714<br>\$20           | \$4,907<br>\$0            | \$3,193<br>\$281                       | -79.8%             | -07.1%           | -34.970<br>NA   |
| 25195          | Central Services                                  | Fiscal Services - Other - Bank Account Service Charge                                            | \$208                                  | \$20<br>\$208             | \$0<br>\$3,263            | \$281<br>\$4,990                       | 2299.2%            | 2299.2%          | 52.9%           |
| 25195<br>25196 | Central Services                                  | Fiscal Services - Other - Cash Change                                                            | \$208<br>\$660                         | \$208<br>\$810            | \$3,263<br>\$450          | \$4,990<br>\$454                       | -31.2%             | -44.0%           | 0.8%            |
| 25196<br>25740 | Central Services                                  | Personnel Services - Noninstructional Personnel Training                                         |                                        |                           |                           |                                        | -31.2%<br>-100.0%  |                  |                 |
| 25740<br>25750 | Central Services<br>Central Services              | Personnel Services - Noninstructional Personnel Training<br>Personnel Services - Health Services | \$1,656<br>\$2,009                     | \$0<br>\$0                | \$0<br>\$0                | \$0<br>\$0                             | -100.0%<br>-100.0% | NA<br>NA         | NA              |
| 25750<br>25810 | Central Services<br>Central Services              | Admin. Tech. Services - Tech. Serv. Sup. & Admin.                                                | \$2,009<br>\$0                         | \$0<br>\$154,208          | \$0<br>\$230,526          | ېن<br>\$231,069                        | -100.0%<br>NA      | NA<br>49.8%      | NA<br>0.2%      |
| 23010          |                                                   | Autiniti. Tech. Services - Tech. Serv. Sup. & Autiniti.                                          | ŞŪ                                     | JJ4,2U0                   | 7230,320                  | 7231,009                               | NA                 | 43.070           | 0.2%            |