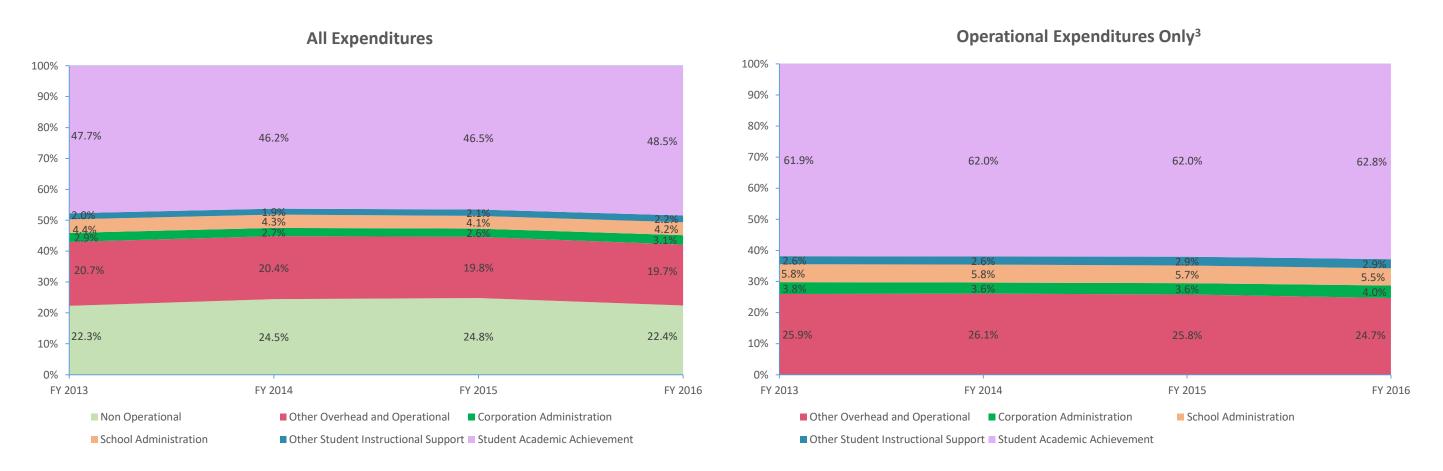

| Instructional Expenditures    |                      |            |                      |            |              |            |              |            |              |            |              |            |  |
|-------------------------------|----------------------|------------|----------------------|------------|--------------|------------|--------------|------------|--------------|------------|--------------|------------|--|
|                               | FY 2006 <sup>1</sup> |            | FY 2009 <sup>2</sup> |            | FY 2013      |            | FY 2014      |            | FY 2015      |            | FY 2016      |            |  |
| Expenditure Type              | Amount               | % of Total | Amount               | % of Total | Amount       | % of Total | Amount       | % of Total | Amount       | % of Total | Amount       | % of Total |  |
| Student Academic Achievement  | \$21,066,118         | 47.0%      | \$13,907,759         | 33.5%      | \$18,983,598 | 47.7%      | \$18,737,360 | 46.2%      | \$20,061,462 | 46.5%      | \$21,007,892 | 48.5%      |  |
| Student Instructional Support | \$2,089,095          | 4.7%       | \$1,447,543          | 3.5%       | \$2,529,721  | 6.4%       | \$2,525,397  | 6.2%       | \$2,672,634  | 6.2%       | \$2,759,938  | 6.4%       |  |
| Total                         | \$23,155,213         | 51.7%      | \$15,355,303         | 36.9%      | \$21,513,320 | 54.1%      | \$21,262,757 | 52.5%      | \$22,734,096 | 52.7%      | \$23,767,830 | 54.8%      |  |

| Non Instructional Expenditures |                      |            |                      |            |              |            |              |            |              |                       |              |            |
|--------------------------------|----------------------|------------|----------------------|------------|--------------|------------|--------------|------------|--------------|-----------------------|--------------|------------|
|                                | FY 2006 <sup>1</sup> |            | FY 2009 <sup>2</sup> |            | FY 2013      |            | FY 2014      |            | FY 2015      |                       | FY 2016      |            |
| Expenditure Type               | Amount               | % of Total | Amount               | % of Total | Amount       | % of Total | Amount       | % of Total | Amount       | % of Total            | Amount       | % of Total |
| Overhead and Operational       | \$7,912,422          | 17.7%      | \$18,356,644         | 44.2%      | \$9,384,807  | 23.6%      | \$9,344,014  | 23.1%      | \$9,687,430  | 22.5%                 | \$9,865,779  | 22.8%      |
| Non Operational                | \$13,719,533         | 30.6%      | \$7,847,522          | 18.9%      | \$8,863,086  | 22.3%      | \$9,908,337  | 24.5%      | \$10,700,478 | 24.8%                 | \$9,711,019  | 22.4%      |
| Not Categorized                | \$0                  | 0.0%       | \$0                  | 0.0%       | \$0          | 0.0%       | \$0          | 0.0%       | \$0          | 0.0%                  | \$0          | 0.0%       |
| Total                          | \$21,631,955         | 48.3%      | \$26,204,167         | 63.1%      | \$18,247,893 | 45.9%      | \$19,252,351 | 47.5%      | \$20,387,909 | 47.3%                 | \$19,576,799 | 45.2%      |
|                                |                      | -          |                      | -          |              | -          |              |            |              | -                     |              |            |
| Grand Total                    | \$44,787,168         |            | \$41,559,469         |            | \$39,761,212 |            | \$40,515,108 |            | \$43,122,005 | \$43,122,005 \$43,344 |              |            |

Note 3: Operational expenditures exclude: Non Operational expenditure type, Property object codes, and Adult/Continuing Education accounts.

|         |                                                   |                                                                                      |              |              | _            |              | rcent Change    |                 |                 |
|---------|---------------------------------------------------|--------------------------------------------------------------------------------------|--------------|--------------|--------------|--------------|-----------------|-----------------|-----------------|
| Account |                                                   |                                                                                      | FY 2006      | FY 2009      | FY 2015      | FY 2016      | 2006 to<br>2016 | 2009 to<br>2016 | 2015 to<br>2016 |
| Account |                                                   | Student Academic Achievement                                                         | FY 2006      | F1 2009      | F1 2015      | F1 2016      | 2010            | 2010            | 2010            |
| 11050   | Regular Programs                                  | Full Day Kindergarten                                                                | \$0          | \$146,505    | \$1,022,431  | \$1,052,527  | NA              | 618.4%          | 2.9%            |
| 11100   | Regular Programs                                  | Elementary                                                                           | \$4,730,133  | \$5,554,476  | \$7,834,821  | \$8,268,348  | 74.8%           | 48.9%           | 5.5%            |
| 11200   | Regular Programs                                  | Middle/Junior High                                                                   | \$1,275,240  | \$1,560,911  | \$2,610,135  | \$2,659,955  | 108.6%          | 70.4%           | 1.9%            |
| 11300   | Regular Programs                                  | High School                                                                          | \$2,553,561  | \$2,994,418  | \$4,628,654  | \$4,923,424  | 92.8%           | 64.4%           | 6.4%            |
| 11420   | Regular Programs                                  | Vocational Education - Agriculture B                                                 | \$55,660     | \$46,944     | \$43,564     | \$45,211     | -18.8%          | -3.7%           | 3.8%            |
| 11450   | Regular Programs                                  | Vocational Education - Agriculture B  Vocational Education - Consumer and Homemaking | \$87,688     | \$98,891     | \$64,829     | \$66,763     | -23.9%          | -32.5%          | 3.0%            |
| 11470   | Regular Programs                                  | Vocational Education - Business Education                                            | \$10,952     | \$29,423     | \$62,565     | \$66,683     | 508.9%          | 126.6%          | 6.6%            |
| 11480   | Regular Programs                                  | Vocational Education - Industrial Education A                                        | \$48,031     | \$46,283     | \$55,768     | \$58,854     | 22.5%           | 27.2%           | 5.5%            |
| 11490   | Regular Programs                                  | Vocational Education - Industrial Education B                                        | \$5,233      | \$4,902      | \$5,421      | \$4,183      | -20.1%          | -14.7%          | -22.8%          |
| 11590   | Regular Programs                                  | Vocational Education - Other Vocational Ed. Programs                                 | \$8,111      | \$0          | \$0          | \$0          | -100.0%         | NA              | NA              |
| 11630   | Regular Programs                                  | Alternative Education Programs - High School                                         | \$58,866     | \$51,794     | \$57,428     | \$63,982     | 8.7%            | 23.5%           | 11.4%           |
| 12110   | Special Programs                                  | Gifted and Talented - Gifted And Talented                                            | \$140,985    | \$305,634    | \$201,643    | \$187,935    | 33.3%           | -38.5%          | -6.8%           |
| 12350   | Special Programs                                  | Physical Impairment - Homebound                                                      | \$192        | \$1,188      | \$2,910      | \$663        | 245.5%          | -44.2%          | -77.2%          |
| 12610   | Special Programs                                  | Learning Disability                                                                  | \$1,182      | \$923        | \$734        | \$924        | -21.8%          | 0.1%            | 25.9%           |
| 12710   | Special Programs                                  | Equal Opportunity At Risk                                                            | \$93,862     | \$45,835     | \$17,007     | \$17,990     | -80.8%          | -60.8%          | 5.8%            |
| 12810   | Special Programs                                  | Special Education Preschool                                                          | \$200,750    | \$112,750    | \$0          | \$0          | -100.0%         | -100.0%         | NA              |
| 12900   | Special Programs                                  | Other Special Programs                                                               | \$0          | \$0          | \$83,129     | \$85,782     | NA              | NA              | 3.2%            |
| 14100   | Summer School Programs                            | Elementary                                                                           | \$24,915     | \$41,316     | \$9,253      | \$10,805     | -56.6%          | -73.8%          | 16.8%           |
| 14200   | Summer School Programs                            | Middle/Junior High School                                                            | \$5,375      | \$8,499      | \$0          | \$0          | -100.0%         | -100.0%         | NA              |
| 14300   | Summer School Programs                            | High School                                                                          | \$90,105     | \$33,857     | \$4,613      | \$0          | -100.0%         | -100.0%         | -100.0%         |
| 15100   | Enrichment Programs                               | Non-Credit                                                                           | \$0          | \$233        | \$0          | \$0          | NA              | -100.0%         | NA              |
| 16100   | Remediation                                       | Remediation Testing                                                                  | \$21,582     | \$668        | \$0          | \$830        | -96.2%          | 24.3%           | NΑ              |
| 16200   | Remediation                                       | Preventive Remediation                                                               | \$18,916     | \$84,582     | \$127,830    | \$124,153    | 556.3%          | 46.8%           | -2.9%           |
| 17300   | Payments to Other Governmental Units Within State | Area Vocat. School (Part. Share)                                                     | \$0          | \$7,280      | \$0          | \$17,533     | NA              | 140.8%          | NΑ              |
| 17400   | Payments to Other Governmental Units Within State | Joint Services and Supply - Special Ed.                                              | \$1,840,993  | \$1,436,093  | \$1,394,338  | \$1,562,124  | -15.1%          | 8.8%            | 12.0%           |
| 22120   | Instruction                                       | Imp. of Instruction - Instruction and Curriculum Dev.                                | \$89,643     | \$122,419    | \$282,796    | \$219,378    | 144.7%          | 79.2%           | -22.4%          |
| 22130   | Instruction                                       | Imp. of Instruction - Instructional Staff Training                                   | \$9,312      | \$1,404      | \$13,866     | \$103,834    | 1015.1%         | 7295.2%         | 648.8%          |
| 22190   | Instruction                                       | Imp. of Instruction - Other Imp. of Instruct. Services                               | \$0          | \$132        | \$0          | \$0          | NA              | -100.0%         | NΑ              |
| 22220   | Instruction                                       | Library/Media Services - School Library                                              | \$294,636    | \$321,973    | \$125,952    | \$193,210    | -34.4%          | -40.0%          | 53.4%           |
| 22230   | Instruction                                       | Library/Media Services - Audiovisual                                                 | \$8,369      | \$7,780      | \$6,294      | \$11,202     | 33.8%           | 44.0%           | 78.0%           |
| 22250   | Instruction                                       | Library/Media Services - Computer Assisted Instruc. Services                         | \$89,078     | \$120,869    | \$0          | \$0          | -100.0%         | -100.0%         | NΑ              |
| 22290   | Instruction                                       | Library/Media Services - Other Educational Media Services                            | \$12,128     | \$13,817     | \$17,600     | \$18,372     | 51.5%           | 33.0%           | 4.4%            |
| 22310   | Instruction                                       | Instruc. Related Tech Tech. Service Supervision and Admin.                           | \$69,192     | \$0          | \$94,924     | \$104,918    | 51.6%           | NA              | 10.5%           |
| 22360   | Instruction                                       | Instruc. Related Tech Network Support                                                | \$365,772    | \$133,188    | \$620,600    | \$221,510    | -39.4%          | 66.3%           | -64.3%          |
| 22370   | Instruction                                       | Instruc. Related Tech Hardware Maintenance and Support                               | \$0          | \$0          | \$71,151     | \$506,412    | NA              | NA              | 611.7%          |
| 22380   | Instruction                                       | Instruc. Related Tech PD for Instr. Focused Tech. Pers.                              | \$0          | \$0          | \$0          | \$246        | NA              | NA              | NA              |
| 22900   | Instruction                                       | Other Support Service - Instruct. Staff                                              | \$0          | \$0          | \$2,605      | \$19,932     | NA              | NA              | 665.0%          |
| 25510   | Central Services                                  | Textbooks for Rent/Resale - Direction of Rental Service                              | \$3,193      | \$34,673     | \$0          | \$0          | -100.0%         | -100.0%         | NA              |
| 25520   | Central Services                                  | Textbks. for Rent/Resale - Textbks., Workbooks, & Repairs                            | \$0          | \$537,260    | \$595,514    | \$388,960    | NA              | -27.6%          | -34.7%          |
| 25540   | Central Services                                  | Textbks. for Rent/Resale - Other Textbook Rental Service                             | \$1,044      | \$839        | \$3,088      | \$1,249      | 19.7%           | 48.9%           | -59.5%          |
| 25560   | Central Services                                  | Textbks. for Rent/Resale - Public Information Services                               | \$445,042    | \$0          | \$0          | \$0          | -100.0%         | NA              | NA              |
| 26497   | Category not Specified                            | Teachers Retir. Fund - 07 Acct. Code                                                 | \$642,309    | \$0          | \$0          | \$0          | -100.0%         | NA              | NΑ              |
|         | Student Academic A                                | Achievement Total                                                                    | \$13,302,049 | \$13,907,759 | \$20,061,462 | \$21,007,892 | 57.9%           | 51.1%           | 4.7%            |
|         |                                                   |                                                                                      |              |              |              |              |                 |                 |                 |
|         |                                                   | Student Instructional Support                                                        |              |              |              |              |                 |                 |                 |
| 21220   | Students                                          | Guidance Services - Counseling Services                                              | \$250,800    | \$324,388    | \$607,372    | \$643,688    | 156.7%          | 98.4%           | 6.0%            |
| 21340   | Students                                          | Health Services - Nurse Services                                                     | \$152,564    | \$152,782    | \$282,424    | \$306,063    | 100.6%          | 100.3%          | 8.4%            |
| 21390   | Students                                          | Health Services - Other Health Services                                              | \$35,612     | \$35,313     | \$5,069      | \$7,043      | -80.2%          | -80.1%          | 38.9%           |
| 21990   | Students                                          | Other Support Services Students - Other Student Services                             | \$0          | \$3,956      | \$0          | \$0          | NA              | -100.0%         | NA              |
| 24100   | School Administration                             | Office of The Principal                                                              | \$859,330    | \$931,105    | \$1,536,810  | \$1,572,720  | 83.0%           | 68.9%           | 2.3%            |
| 24900   | School Administration                             | Other Support Services - School Admin.                                               | \$0          | \$0          | \$240,958    | \$230,425    | NA              | NA              | -4.4%           |
|         | Student Instruction                               | nal Support Total                                                                    | \$1,298,306  | \$1,447,543  | \$2,672,634  | \$2,759,938  | 112.6%          | 90.7%           | 3.3%            |