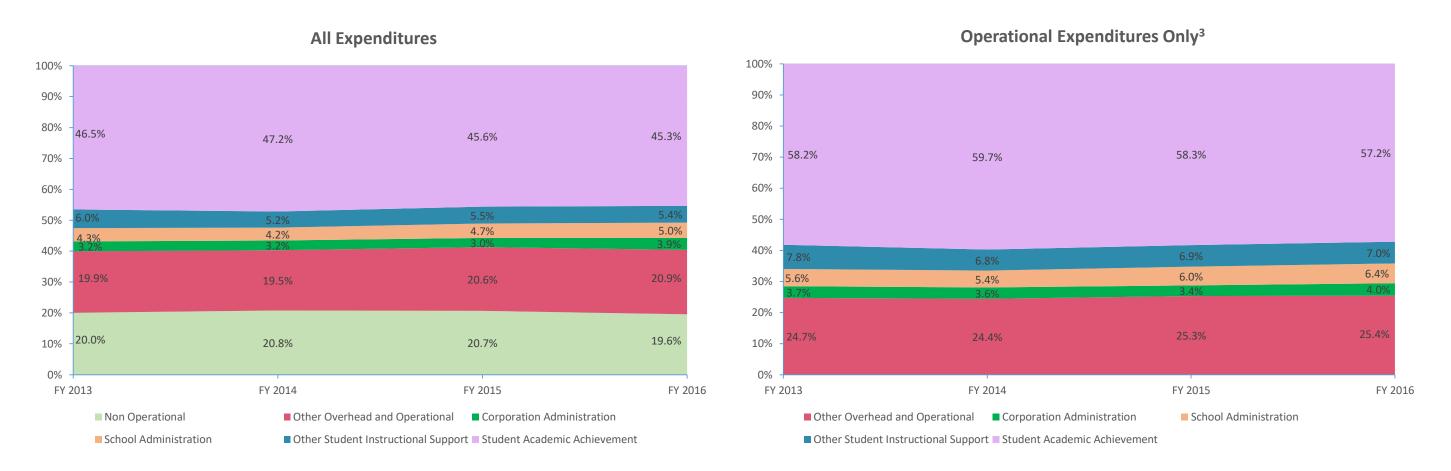

| Instructional Expenditures    |                      |            |                      |            |              |            |              |            |              |            |              |            |  |
|-------------------------------|----------------------|------------|----------------------|------------|--------------|------------|--------------|------------|--------------|------------|--------------|------------|--|
|                               | FY 2006 <sup>1</sup> |            | FY 2009 <sup>2</sup> |            | FY 2013      |            | FY 2014      |            | FY 2015      |            | FY 2016      |            |  |
| Expenditure Type              | Amount               | % of Total | Amount               | % of Total | Amount       | % of Total | Amount       | % of Total | Amount       | % of Total | Amount       | % of Total |  |
| Student Academic Achievement  | \$18,000,787         | 52.2%      | \$16,375,732         | 46.0%      | \$16,252,106 | 46.5%      | \$17,387,447 | 47.2%      | \$16,603,925 | 45.6%      | \$16,583,619 | 45.3%      |  |
| Student Instructional Support | \$2,887,885          | 8.4%       | \$3,291,005          | 9.2%       | \$3,620,270  | 10.4%      | \$3,457,670  | 9.4%       | \$3,687,498  | 10.1%      | \$3,806,484  | 10.4%      |  |
| Total                         | \$20,888,672         | 60.6%      | \$19,666,737         | 55.3%      | \$19,872,377 | 56.9%      | \$20,845,117 | 56.6%      | \$20,291,422 | 55.7%      | \$20,390,104 | 55.7%      |  |

| Non Instructional Expenditures |                      |            |                      |            |              |            |              |            |              |            |              |            |
|--------------------------------|----------------------|------------|----------------------|------------|--------------|------------|--------------|------------|--------------|------------|--------------|------------|
|                                | FY 2006 <sup>1</sup> |            | FY 2009 <sup>2</sup> |            | FY 2013      |            | FY 2014      |            | FY 2015      |            | FY 2016      | 5          |
| <b>Expenditure Type</b>        | Amount               | % of Total | Amount               | % of Total | Amount       | % of Total | Amount       | % of Total | Amount       | % of Total | Amount       | % of Total |
| Overhead and Operational       | \$6,428,849          | 18.6%      | \$7,705,865          | 21.7%      | \$8,069,569  | 23.1%      | \$8,352,745  | 22.7%      | \$8,596,357  | 23.6%      | \$9,037,991  | 24.7%      |
| Non Operational                | \$7,161,400          | 20.8%      | \$8,205,943          | 23.1%      | \$7,006,644  | 20.0%      | \$7,660,762  | 20.8%      | \$7,525,571  | 20.7%      | \$7,151,595  | 19.6%      |
| Not Categorized                | \$0                  | 0.0%       | \$0                  | 0.0%       | \$0          | 0.0%       | \$0          | 0.0%       | \$0          | 0.0%       | \$0          | 0.0%       |
| Total                          | \$13,590,249         | 39.4%      | \$15,911,807         | 44.7%      | \$15,076,213 | 43.1%      | \$16,013,506 | 43.4%      | \$16,121,928 | 44.3%      | \$16,189,586 | 44.3%      |
|                                |                      |            |                      |            |              |            |              |            |              |            |              |            |
| Grand Total                    | \$34,478,921         |            | \$35,578,544         |            | \$34,948,589 |            | \$36,858,623 |            | \$36,413,351 |            | \$36,579,690 |            |