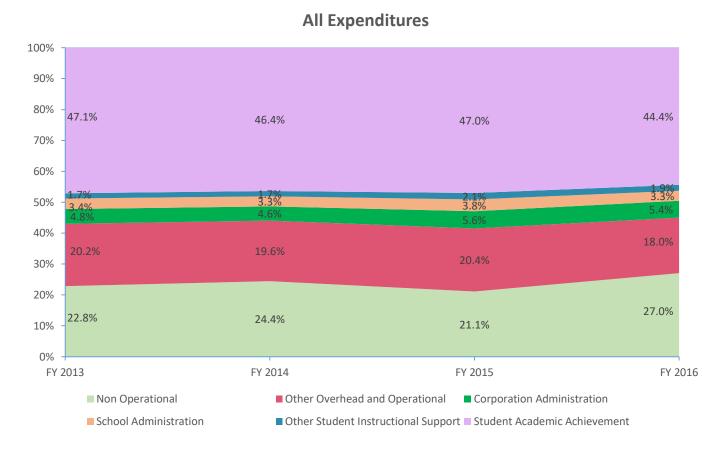

|                               | Instructional Expenditures |            |                      |            |             |            |             |            |             |            |             |            |
|-------------------------------|----------------------------|------------|----------------------|------------|-------------|------------|-------------|------------|-------------|------------|-------------|------------|
|                               | FY 2006 <sup>1</sup>       |            | FY 2009 <sup>2</sup> |            | FY 2013     |            | FY 2014     |            | FY 2015     |            | FY 2016     |            |
| Expenditure Type              | Amount                     | % of Total | Amount               | % of Total | Amount      | % of Total | Amount      | % of Total | Amount      | % of Total | Amount      | % of Total |
| Student Academic Achievement  | \$3,675,637                | 43.9%      | \$3,737,578          | 50.4%      | \$4,020,445 | 47.1%      | \$4,138,146 | 46.4%      | \$4,153,812 | 47.0%      | \$4,471,074 | 44.4%      |
| Student Instructional Support | \$412,244                  | 4.9%       | \$439,385            | 5.9%       | \$435,717   | 5.1%       | \$444,623   | 5.0%       | \$520,838   | 5.9%       | \$520,828   | 5.2%       |
| Total                         | \$4,087,881                | 48.8%      | \$4,176,964          | 56.3%      | \$4,456,162 | 52.2%      | \$4,582,769 | 51.3%      | \$4,674,650 | 52.9%      | \$4,991,902 | 49.5%      |

| Non Instructional Expenditures |                      |            |                      |            |             |            |             |            |             |            |              |            |
|--------------------------------|----------------------|------------|----------------------|------------|-------------|------------|-------------|------------|-------------|------------|--------------|------------|
|                                | FY 2006 <sup>1</sup> |            | FY 2009 <sup>2</sup> |            | FY 2013     | FY 2013    |             | FY 2014    |             | 5          | FY 2016      |            |
| Expenditure Type               | Amount               | % of Total | Amount               | % of Total | Amount      | % of Total | Amount      | % of Total | Amount      | % of Total | Amount       | % of Total |
| Overhead and Operational       | \$2,026,692          | 24.2%      | \$1,905,870          | 25.7%      | \$2,129,815 | 25.0%      | \$2,160,398 | 24.2%      | \$2,296,569 | 26.0%      | \$2,360,937  | 23.4%      |
| Non Operational                | \$2,260,577          | 27.0%      | \$1,335,655          | 18.0%      | \$1,949,012 | 22.8%      | \$2,181,710 | 24.4%      | \$1,865,031 | 21.1%      | \$2,725,750  | 27.0%      |
| Not Categorized                | \$0                  | 0.0%       | \$0                  | 0.0%       | \$0         | 0.0%       | \$0         | 0.0%       | \$0         | 0.0%       | \$0          | 0.0%       |
| Total                          | \$4,287,269          | 51.2%      | \$3,241,525          | 43.7%      | \$4,078,827 | 47.8%      | \$4,342,108 | 48.7%      | \$4,161,600 | 47.1%      | \$5,086,687  | 50.5%      |
|                                |                      |            |                      |            |             |            |             |            |             |            |              |            |
| Grand Total                    | \$8,375,150          |            | \$7,418,489          |            | \$8,534,989 |            | \$8,924,877 |            | \$8,836,250 |            | \$10,078,589 |            |