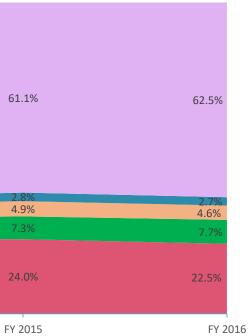

## 100% 90% 80% 70% 61.8% 62.6% 60% 50% 40% 4.5% 30% 20% 5.2% 24.2% 10%

FY 2014

■ Other Student Instructional Support ■ Student Academic Achievement

■ Other Overhead and Operational ■ Corporation Administration

**Operational Expenditures Only<sup>3</sup>** 

Note 1: FY 2006 is included per IC 20-42.5-3-5. The Prorated by Fund accounts are included in the appropriate expenditure category. Note 2: FY 2009 is included because it is the first year that the State Board of Accounts used the Accounting and Financial Regulatory Reporting Manual that is currently in place. Note 3: Operational expenditures exclude: Non Operational expenditure type, Property object codes, and Adult/Continuing Education accounts.