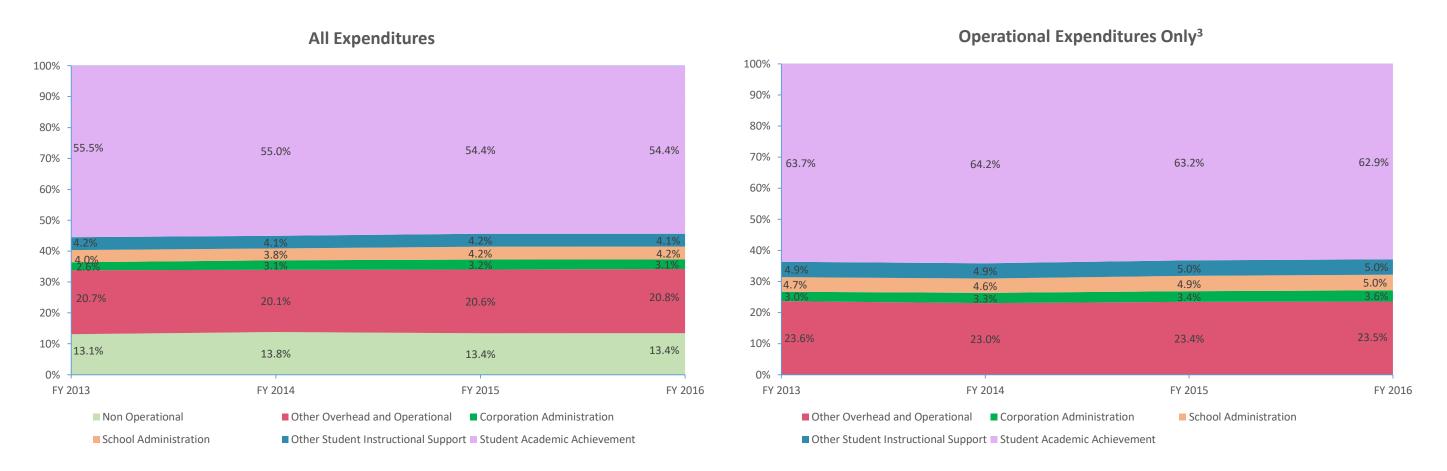

| Instructional Expenditures    |                      |            |                      |            |               |            |               |            |               |            |               |            |
|-------------------------------|----------------------|------------|----------------------|------------|---------------|------------|---------------|------------|---------------|------------|---------------|------------|
|                               | FY 2006 <sup>1</sup> |            | FY 2009 <sup>2</sup> |            | FY 2013       |            | FY 2014       |            | FY 2015       |            | FY 2016       |            |
| <b>Expenditure Type</b>       | Amount               | % of Total | Amount               | % of Total | Amount        | % of Total | Amount        | % of Total | Amount        | % of Total | Amount        | % of Total |
| Student Academic Achievement  | \$147,535,080        | 51.8%      | \$134,871,080        | 54.4%      | \$127,362,846 | 55.5%      | \$121,429,031 | 55.0%      | \$119,694,680 | 54.4%      | \$122,900,629 | 54.4%      |
| Student Instructional Support | \$22,534,596         | 7.9%       | \$19,704,755         | 8.0%       | \$18,652,121  | 8.1%       | \$17,514,167  | 7.9%       | \$18,378,325  | 8.3%       | \$18,844,663  | 8.3%       |
| Total                         | \$170,069,677        | 59.7%      | \$154,575,835        | 62.4%      | \$146,014,967 | 63.6%      | \$138,943,198 | 63.0%      | \$138,073,006 | 62.7%      | \$141,745,291 | 62.7%      |

| Non Instructional Expenditures |                      |            |                      |            |               |            |               |            |               |            |              |            |  |
|--------------------------------|----------------------|------------|----------------------|------------|---------------|------------|---------------|------------|---------------|------------|--------------|------------|--|
|                                | FY 2006 <sup>1</sup> |            | FY 2009 <sup>2</sup> |            | FY 2013       |            | FY 2014       |            | FY 2015       |            | FY 2016      | 5          |  |
| Expenditure Type               | Amount               | % of Total | Amount               | % of Total | Amount        | % of Total | Amount        | % of Total | Amount        | % of Total | Amount       | % of Total |  |
| Overhead and Operational       | \$56,560,470         | 19.8%      | \$56,122,440         | 22.7%      | \$53,422,202  | 23.3%      | \$51,214,132  | 23.2%      | \$52,545,704  | 23.9%      | \$53,945,326 | 23.9%      |  |
| Non Operational                | \$58,394,036         | 20.5%      | \$37,068,652         | 15.0%      | \$30,089,905  | 13.1%      | \$30,476,451  | 13.8%      | \$29,521,702  | 13.4%      | \$30,369,347 | 13.4%      |  |
| Not Categorized                | \$0                  | 0.0%       | \$0                  | 0.0%       | \$0           | 0.0%       | \$0           | 0.0%       | \$0           | 0.0%       | \$0          | 0.0%       |  |
| Total                          | \$114,954,507        | 40.3%      | \$93,191,092         | 37.6%      | \$83,512,107  | 36.4%      | \$81,690,583  | 37.0%      | \$82,067,407  | 37.3%      | \$84,314,673 | 37.3%      |  |
|                                |                      |            |                      |            |               |            |               |            |               |            |              |            |  |
| Grand Total                    | \$285,024,183        |            | \$247,766,927        |            | \$229,527,074 |            | \$220,633,781 |            | \$220,140,412 | \$226,059  |              |            |  |