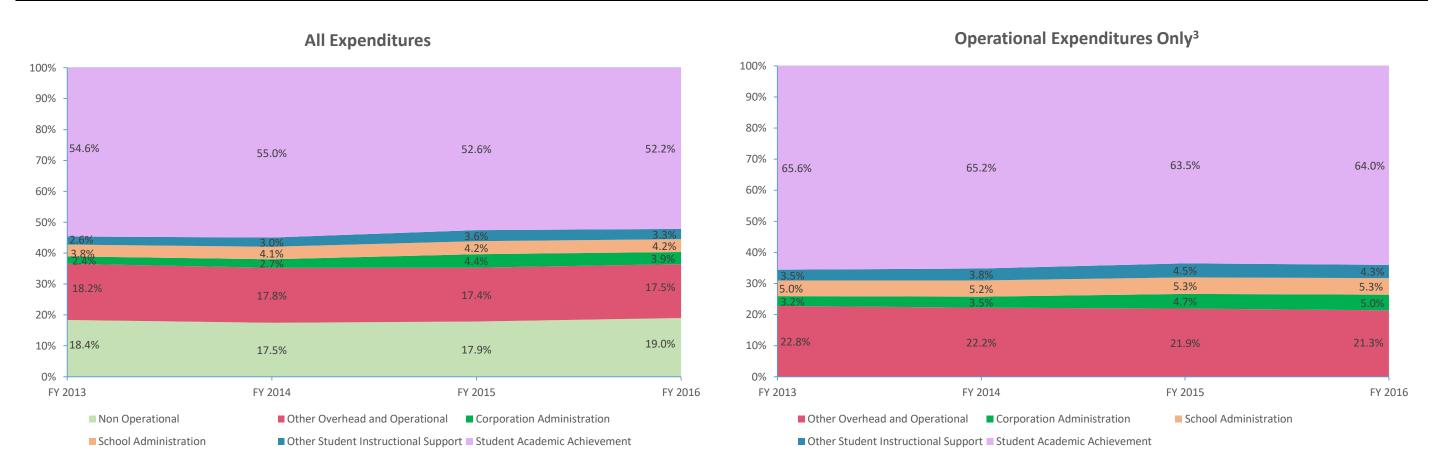

|                               | Instructional Expenditures                           |            |             |            |             |            |             |            |             |            |             |            |
|-------------------------------|------------------------------------------------------|------------|-------------|------------|-------------|------------|-------------|------------|-------------|------------|-------------|------------|
|                               | FY 2006 <sup>1</sup> FY 2009 <sup>2</sup> FY 2013 FY |            | FY 2014     |            | FY 2015     |            | FY 2016     |            |             |            |             |            |
| Expenditure Type              | Amount                                               | % of Total | Amount      | % of Total | Amount      | % of Total | Amount      | % of Total | Amount      | % of Total | Amount      | % of Total |
| Student Academic Achievement  | \$6,464,115                                          | 53.1%      | \$8,254,427 | 53.2%      | \$8,026,837 | 54.6%      | \$8,267,810 | 55.0%      | \$7,851,096 | 52.6%      | \$7,640,975 | 52.2%      |
| Student Instructional Support | \$1,036,767                                          | 8.5%       | \$1,020,848 | 6.6%       | \$946,550   | 6.4%       | \$1,058,940 | 7.0%       | \$1,162,689 | 7.8%       | \$1,095,276 | 7.5%       |
| Total                         | \$7,500,882                                          | 61.6%      | \$9,275,275 | 59.7%      | \$8,973,387 | 61.0%      | \$9,326,749 | 62.0%      | \$9,013,784 | 60.3%      | \$8,736,250 | 59.6%      |

| Non Instructional Expenditures |                      |            |                      |            |              |            |              |            |              |            |              |            |
|--------------------------------|----------------------|------------|----------------------|------------|--------------|------------|--------------|------------|--------------|------------|--------------|------------|
|                                | FY 2006 <sup>1</sup> |            | FY 2009 <sup>2</sup> |            | FY 2013      |            | FY 2014      |            | FY 2015      |            | FY 2016      |            |
| Expenditure Type               | Amount               | % of Total | Amount               | % of Total | Amount       | % of Total | Amount       | % of Total | Amount       | % of Total | Amount       | % of Total |
| Overhead and Operational       | \$2,867,003          | 23.5%      | \$3,017,605          | 19.4%      | \$3,026,776  | 20.6%      | \$3,091,953  | 20.6%      | \$3,254,705  | 21.8%      | \$3,130,357  | 21.4%      |
| Non Operational                | \$1,814,502          | 14.9%      | \$3,232,438          | 20.8%      | \$2,698,415  | 18.4%      | \$2,625,687  | 17.5%      | \$2,668,914  | 17.9%      | \$2,782,579  | 19.0%      |
| Not Categorized                | \$0                  | 0.0%       | \$0                  | 0.0%       | \$0          | 0.0%       | \$0          | 0.0%       | \$0          | 0.0%       | \$0          | 0.0%       |
| Total                          | \$4,681,505          | 38.4%      | \$6,250,043          | 40.3%      | \$5,725,191  | 39.0%      | \$5,717,639  | 38.0%      | \$5,923,619  | 39.7%      | \$5,912,936  | 40.4%      |
|                                |                      |            |                      |            |              |            |              |            |              |            |              |            |
| Grand Total                    | \$12,182,387         |            | \$15,525,318         |            | \$14,698,578 |            | \$15,044,389 |            | \$14,937,403 |            | \$14,649,187 |            |

Note 3: Operational expenditures exclude: Non Operational expenditure type, Property object codes, and Adult/Continuing Education accounts.

|                |                                                   |                                                                                             | Pe                              | rcent Change              |                           |                           |                         |               |                      |
|----------------|---------------------------------------------------|---------------------------------------------------------------------------------------------|---------------------------------|---------------------------|---------------------------|---------------------------|-------------------------|---------------|----------------------|
|                |                                                   |                                                                                             |                                 |                           |                           | _                         | 2006 to                 | 2009 to       | <b>2015</b> to       |
| Account        |                                                   |                                                                                             | FY 2006                         | FY 2009                   | FY 2015                   | FY 2016                   | 2016                    | 2016          | 2016                 |
|                |                                                   | Student Academic Achievement                                                                |                                 |                           | ·                         |                           |                         |               |                      |
| 11050          | Regular Programs                                  | Full Day Kindergarten                                                                       | \$0                             | \$322,332                 | \$339,969                 | \$304,378                 | NA                      | -5.6%         | -10.5%               |
| 11100          | Regular Programs                                  | Elementary                                                                                  | \$2,415,183                     | \$3,061,476               | \$2,627,565               | \$2,520,762               | 4.4%                    | -17.7%        | -4.1%                |
| 11200          | Regular Programs                                  | Middle/Junior High                                                                          | \$10,457                        | \$972                     | \$876,429                 | \$868,801                 | 8208.5%                 | 89262.6%      | -0.9%                |
| 11300          | Regular Programs                                  | High School                                                                                 | \$1,502,461                     | \$2,094,387               | \$1,249,939               | \$1,065,238               | -29.1%                  | -49.1%        | -14.8%               |
| 11350<br>11420 | Regular Programs                                  | High School - Academic Honors Diploma Vocational Education - Agriculture B                  | \$0<br>\$61,550                 | \$53,231<br>\$65,386      | \$47,609<br>\$59,970      | \$54,547<br>\$61,077      | NA<br>-0.8%             | 2.5%<br>-6.6% | 14.6%<br>1.8%        |
| 11420          | Regular Programs<br>Regular Programs              | Vocational Education - Agriculture B  Vocational Education - Consumer and Homemaking        | \$33,546                        | \$65,748                  | \$59,970<br>\$5,337       | \$01,077<br>\$0           | -100.0%                 | -100.0%       | -100.0%              |
| 11470          | Regular Programs                                  | Vocational Education - Consumer and Homemaking  Vocational Education - Business Education   | \$33,340<br>\$234               | \$03,748<br>\$5,302       | \$3,337<br>\$0            | \$0<br>\$0                | -100.0%                 | -100.0%       | -100.076<br>NA       |
| 11480          | Regular Programs                                  | Vocational Education - Industrial Education A                                               | \$56,648                        | \$67,698                  | \$61,247                  | \$60,322                  | 6.5%                    | -10.9%        | -1.5%                |
| 11490          | Regular Programs                                  | Vocational Education - Industrial Education B                                               | \$46,072                        | \$57,187                  | \$66,375                  | \$66,498                  | 44.3%                   | 16.3%         | 0.2%                 |
| 11510          | Regular Programs                                  | Vocational Education - Cooperative Education                                                | \$0                             | \$6,079                   | \$5,214                   | \$11,358                  | NA                      | 86.8%         | 117.9%               |
| 11590          | Regular Programs                                  | Vocational Education - Other Vocational Ed. Programs                                        | \$0                             | \$11,616                  | \$81,279                  | \$105,154                 | NA                      | 805.2%        | 29.4%                |
| 11630          | Regular Programs                                  | Alternative Education Programs - High School                                                | \$0                             | \$0                       | \$150,675                 | \$147,125                 | NA                      | NA            | -2.4%                |
| 12110          | Special Programs                                  | Gifted and Talented - Gifted And Talented                                                   | \$12,887                        | \$8,996                   | \$0                       | \$0                       | -100.0%                 | -100.0%       | NA                   |
| 12150          | Special Programs                                  | Gifted and Talented - High Ability Student Programs                                         | \$0                             | \$30,327                  | \$0                       | \$4,559                   | NA                      | -85.0%        | NA                   |
| 12350          | Special Programs                                  | Physical Impairment - Homebound                                                             | ,<br>\$0                        | \$842                     | \$922                     | \$3,022                   | NA                      | 258.9%        | 227.9%               |
| 12510          | Special Programs                                  | Culturally Different - Communication Disorders                                              | \$0                             | \$4,920                   | \$0                       | \$0                       | NA                      | -100.0%       | NA                   |
| 12520          | Special Programs                                  | Culturally Different - Compensatory                                                         | \$32,218                        | \$79,079                  | \$145,084                 | \$129,119                 | 300.8%                  | 63.3%         | -11.0%               |
| 12610          | Special Programs                                  | Learning Disability                                                                         | \$0                             | \$0                       | \$799,553                 | \$823,170                 | NA                      | NA            | 3.0%                 |
| 12710          | Special Programs                                  | Equal Opportunity At Risk                                                                   | \$38,677                        | \$55,291                  | \$66,594                  | \$67,573                  | 74.7%                   | 22.2%         | 1.5%                 |
| 12810          | Special Programs                                  | Special Education Preschool                                                                 | \$0                             | \$24,750                  | \$100,186                 | \$96,279                  | NA                      | 289.0%        | -3.9%                |
| 14100          | Summer School Programs                            | Elementary                                                                                  | \$0                             | \$0                       | \$11,425                  | \$19,163                  | NA                      | NA            | 67.7%                |
| 14200          | Summer School Programs                            | Middle/Junior High School                                                                   | \$0                             | \$0                       | \$1,189                   | \$0                       | NA                      | NA            | -100.0%              |
| 14300          | Summer School Programs                            | High School                                                                                 | \$39,364                        | \$60,299                  | \$21,846                  | \$19,840                  | -49.6%                  | -67.1%        | -9.2%                |
| 16100          | Remediation                                       | Remediation Testing                                                                         | \$4,003                         | \$0                       | \$8,301                   | \$12,064                  | 201.4%                  | NA            | 45.3%                |
| 16200          | Remediation                                       | Preventive Remediation                                                                      | \$26,483                        | \$174,998                 | \$82,690                  | \$71,591                  | 170.3%                  | -59.1%        | -13.4%               |
| 17300          | Payments to Other Governmental Units Within State | Area Vocat. School (Part. Share)                                                            | \$0                             | \$107,704                 | \$20,909                  | \$25,849                  | NA                      | -76.0%        | 23.6%                |
| 17400          | Payments to Other Governmental Units Within State | Joint Services and Supply - Special Ed.                                                     | \$476,266                       | \$659,822                 | \$0                       | \$0                       | -100.0%                 | -100.0%       | NA                   |
| 22110          | Instruction                                       | Imp. of Instruction - Service Area Direction                                                | \$2,173                         | \$0                       | \$0                       | \$0                       | -100.0%                 | NA            | NA                   |
| 22120          | Instruction                                       | Imp. of Instruction - Instruction and Curriculum Dev.                                       | \$40,784                        | \$227,978                 | \$47,459                  | \$43,323                  | 6.2%                    | -81.0%        | -8.7%                |
| 22130          | Instruction                                       | Imp. of Instruction - Instructional Staff Training                                          | \$0                             | \$42,131                  | \$80,454                  | \$84,725                  | NA                      | 101.1%        | 5.3%                 |
| 22190          | Instruction                                       | Imp. of Instruction - Other Imp. of Instruct. Services                                      | \$47,080                        | \$8,807                   | \$66,993                  | \$35,213                  | -25.2%                  | 299.8%        | -47.4%               |
| 22220          | Instruction                                       | Library/Media Services - School Library                                                     | \$108,497                       | \$162,968                 | \$176,147                 | \$176,384                 | 62.6%                   | 8.2%          | 0.1%                 |
| 22230          | Instruction                                       | Library/Media Services - Audiovisual                                                        | \$1,963                         | \$846                     | \$0                       | \$0                       | -100.0%                 | -100.0%       | NA                   |
| 22250          | Instruction                                       | Library/Media Services - Computer Assisted Instruc. Services                                | \$56,118                        | \$0                       | \$0                       | \$0                       | -100.0%                 | NA            | NA                   |
| 22320          | Instruction                                       | Instruc. Related Tech Student Learning Centers                                              | \$0                             | \$140,948                 | \$132,745                 | \$153,991                 | NA                      | 9.3%          | 16.0%                |
| 22360          | Instruction                                       | Instruc. Related Tech Network Support                                                       | \$0                             | \$418,188                 | \$360,610                 | \$349,186                 | NA                      | -16.5%        | -3.2%                |
| 22370          | Instruction                                       | Instruc. Related Tech Hardware Maintenance and Support                                      | \$0<br>\$0                      | \$6,724                   | \$0                       | \$0                       | NA                      | -100.0%       | NA<br>25 oo/         |
| 22380          | Instruction                                       | Instruc. Related Tech PD for Instr. Focused Tech. Pers.                                     | \$0<br>\$0                      | \$2,539                   | \$1,496                   | \$1,123                   | NA                      | -55.8%        | -25.0%               |
| 22900          | Instruction                                       | Other Support Service - Instruct. Staff                                                     | \$0<br>\$1.45.470               | \$74,859                  | \$124,534                 | \$161,478                 | NA                      | 115.7%        | 29.7%                |
| 25560          | Central Services                                  | Textbks. for Rent/Resale - Public Information Services Teachers Retir. Fund - 07 Acct. Code | \$145,479                       | \$149,999                 | \$30,353                  | \$98,063                  | -32.6%                  | -34.6%<br>NA  | 223.1%               |
| 26497          | Category not Specified  Student Academic A        |                                                                                             | \$247,298<br><b>\$5,405,441</b> | \$0<br><b>\$8,254,427</b> | \$0<br><b>\$7,851,096</b> | \$0<br><b>\$7,640,975</b> | -100.0%<br><b>41.4%</b> | -7.4%         | NA<br>- <b>2.7</b> % |
|                | Student Academic A                                | achievement rotai                                                                           | 33,403,441                      | 30,234,427                | \$7,851,050               | \$7,040,975               | 41.4%                   | -7.4/0        | -2.7/0               |
|                |                                                   | Student Instructional Support                                                               |                                 |                           |                           |                           |                         |               |                      |
| 21110          | Students                                          | Attend. & Social Work Serv Service Area Direction                                           | \$0                             | \$12,937                  | \$57,656                  | \$46,427                  | NA                      | 258.9%        | -19.5%               |
| 21120          | Students                                          | Attend. & Social Work Serv Attendance Services                                              | \$0                             | \$0                       | \$94,360                  | \$148,047                 | NA                      | NA            | 56.9%                |
| 21130          | Students                                          | Attend. & Social Work Serv Social Work Services                                             | \$2,649                         | \$54,413                  | \$6,275                   | \$13,710                  | 417.5%                  | -74.8%        | 118.5%               |
| 21210          | Students                                          | Guidance Services - Service Area Direction                                                  | \$3,317                         | \$0                       | \$0                       | \$0                       | -100.0%                 | NA            | NA                   |
| 21220          | Students                                          | Guidance Services - Counseling Services                                                     | \$207,247                       | \$180,549                 | \$297,089                 | \$227,905                 | 10.0%                   | 26.2%         | -23.3%               |
| 21230          | Students                                          | Guidance Services - Appraisal Services                                                      | \$1,120                         | \$947                     | \$0                       | \$184                     | -83.6%                  | -80.6%        | NA                   |
| 21250          | Students                                          | Guidance Services - Records Maintenance                                                     | \$0                             | \$0                       | \$13,666                  | \$0                       | NA                      | NA            | -100.0%              |
|                |                                                   |                                                                                             |                                 | _                         |                           |                           |                         |               |                      |
| 21290          | Students                                          | Guidance Services - Other Guidance Services                                                 | \$8,850                         | \$0                       | \$0                       | \$0                       | -100.0%                 | NA            | NA                   |