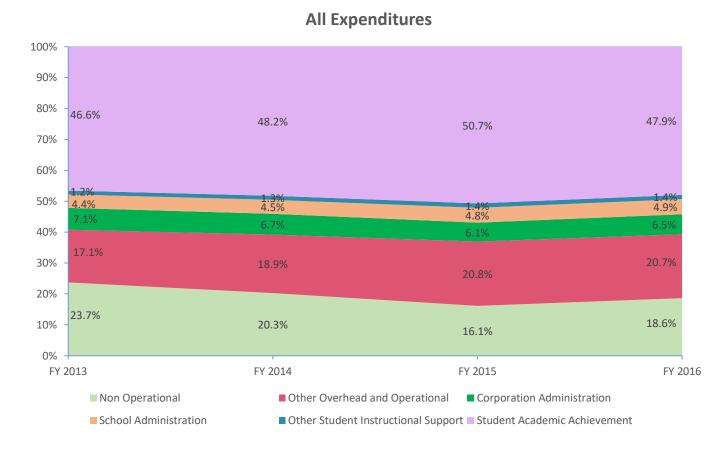

|                               | Instructional Expenditures |            |                          |            |             |            |             |            |             |            |             |            |
|-------------------------------|----------------------------|------------|--------------------------|------------|-------------|------------|-------------|------------|-------------|------------|-------------|------------|
| FY 2006 <sup>1</sup>          |                            | FY 2009    | 009 <sup>2</sup> FY 2013 |            |             | FY 2014    |             | FY 2015    |             | FY 2016    |             |            |
| Expenditure Type              | Amount                     | % of Total | Amount                   | % of Total | Amount      | % of Total | Amount      | % of Total | Amount      | % of Total | Amount      | % of Total |
| Student Academic Achievement  | \$6,404,048                | 50.8%      | \$6,425,554              | 51.2%      | \$6,476,700 | 46.6%      | \$6,488,138 | 48.2%      | \$6,139,932 | 50.7%      | \$6,103,814 | 47.9%      |
| Student Instructional Support | \$917,546                  | 7.3%       | \$722,702                | 5.8%       | \$779,066   | 5.6%       | \$785,841   | 5.8%       | \$754,481   | 6.2%       | \$800,446   | 6.3%       |
| Total                         | \$7,321,594                | 58.0%      | \$7,148,256              | 57.0%      | \$7,255,766 | 52.2%      | \$7,273,979 | 54.1%      | \$6,894,413 | 56.9%      | \$6,904,261 | 54.2%      |

|                          | Non Instructional Expenditures |            |                                |       |              |            |              |                   |              |            |              |            |
|--------------------------|--------------------------------|------------|--------------------------------|-------|--------------|------------|--------------|-------------------|--------------|------------|--------------|------------|
|                          | FY 2006 <sup>1</sup>           |            | FY 2009 <sup>2</sup>           |       | FY 2013      |            | FY 2014      |                   | FY 2015      |            | FY 2016      |            |
| Expenditure Type         | Amount                         | % of Total | Fotal Amount % of Total Amount |       | Amount       | % of Total | Amount       | Amount % of Total |              | % of Total | Amount       | % of Total |
| Overhead and Operational | \$2,919,803                    | 23.1%      | \$3,422,474                    | 27.3% | \$3,355,905  | 24.1%      | \$3,451,883  | 25.7%             | \$3,261,024  | 26.9%      | \$3,456,871  | 27.1%      |
| Non Operational          | \$2,375,908                    | 18.8%      | \$1,974,045                    | 15.7% | \$3,300,912  | 23.7%      | \$2,727,435  | 20.3%             | \$1,953,011  | 16.1%      | \$2,372,440  | 18.6%      |
| Not Categorized          | \$0                            | 0.0%       | \$0                            | 0.0%  | \$0          | 0.0%       | \$0          | 0.0%              | \$0          | 0.0%       | \$0          | 0.0%       |
| Total                    | \$5,295,711                    | 42.0%      | \$5,396,520                    | 43.0% | \$6,656,818  | 47.8%      | \$6,179,318  | 45.9%             | \$5,214,035  | 43.1%      | \$5,829,311  | 45.8%      |
|                          |                                |            |                                |       |              |            |              |                   |              |            |              |            |
| Grand Total              | \$12,617,304                   |            | \$12,544,776                   |       | \$13,912,584 |            | \$13,453,297 |                   | \$12,108,448 |            | \$12,733,572 |            |